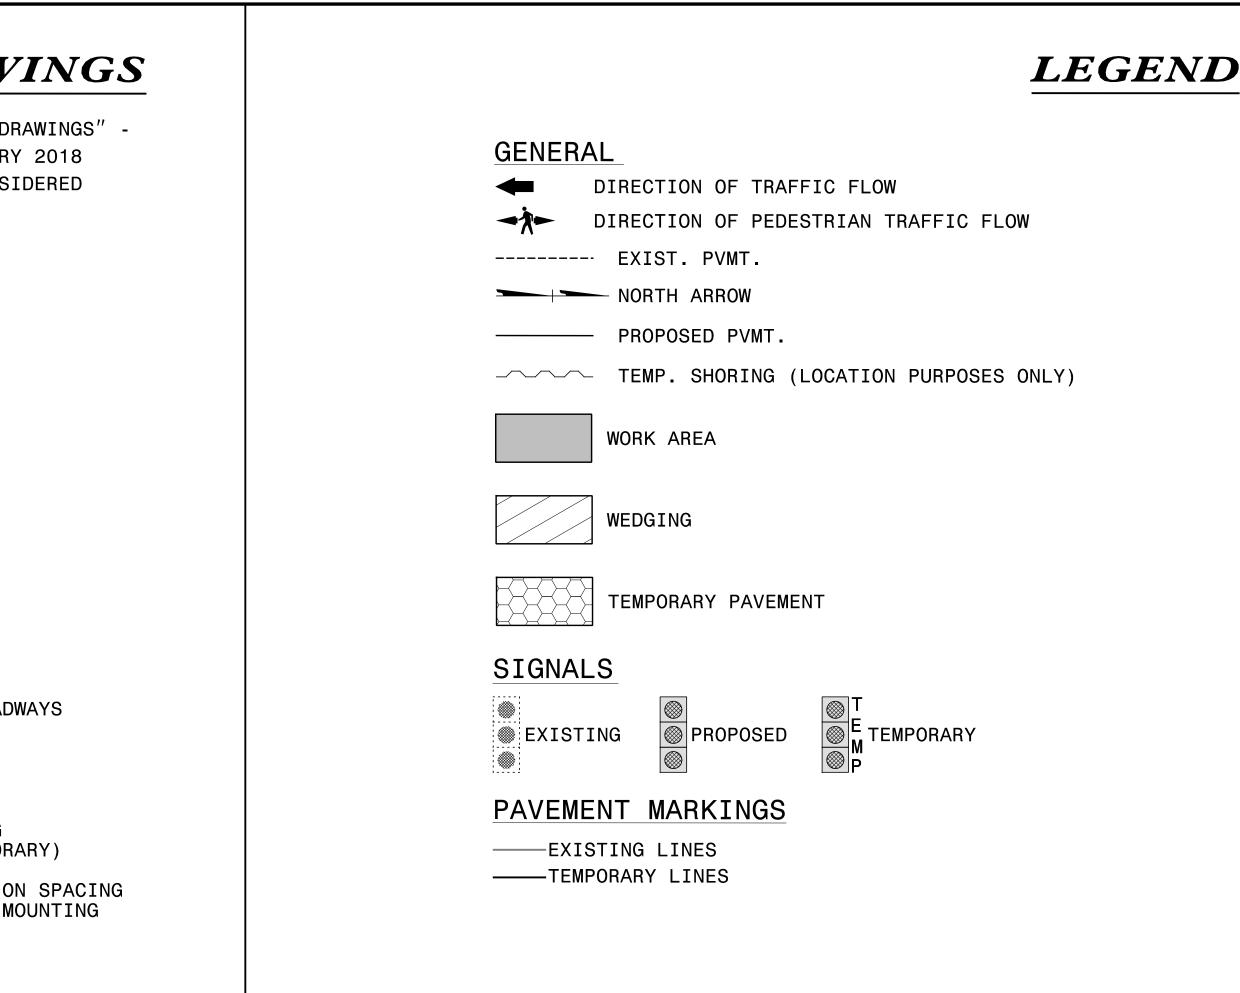

|          |       |                              | PROJ. REFERENCE NO. | SHEET NO. |
|----------|-------|------------------------------|---------------------|-----------|
|          |       |                              | U-6229              | TMP-1A    |
| <u> </u> |       |                              |                     |           |
|          |       |                              |                     |           |
|          | TRAFF | IC CONTROL DEVICES           |                     |           |
|          |       | BARRICADE (TYPE III)         |                     |           |
|          |       |                              |                     |           |
|          |       | CONE                         |                     |           |
|          |       | DRUM 💽 SKINNY DRUM 🎯         | TUBULAR MARKER      |           |
|          | -~~~  | TEMPORARY CRASH CUSHION      |                     |           |
|          |       | FLASHING ARROW BOARD         |                     |           |
|          |       | FLAGGER                      |                     |           |
|          |       | LAW ENFORCEMENT              |                     |           |
|          |       | TRUCK MOUNTED ATTENUATOR (TM | IA)                 |           |
|          |       | CHANGEABLE MESSAGE SIGN      |                     |           |
|          | TEMPO | RARY SIGNING                 |                     |           |
|          |       |                              |                     |           |

- ORTABLE SIGN
- STATIONARY SIGN
- ▷ STATIONARY OR PORTABLE SIGN

## PAVEMENT MARKERS

- CRYSTAL/CRYSTAL
- CRYSTAL/RED
- YELLOW/YELLOW