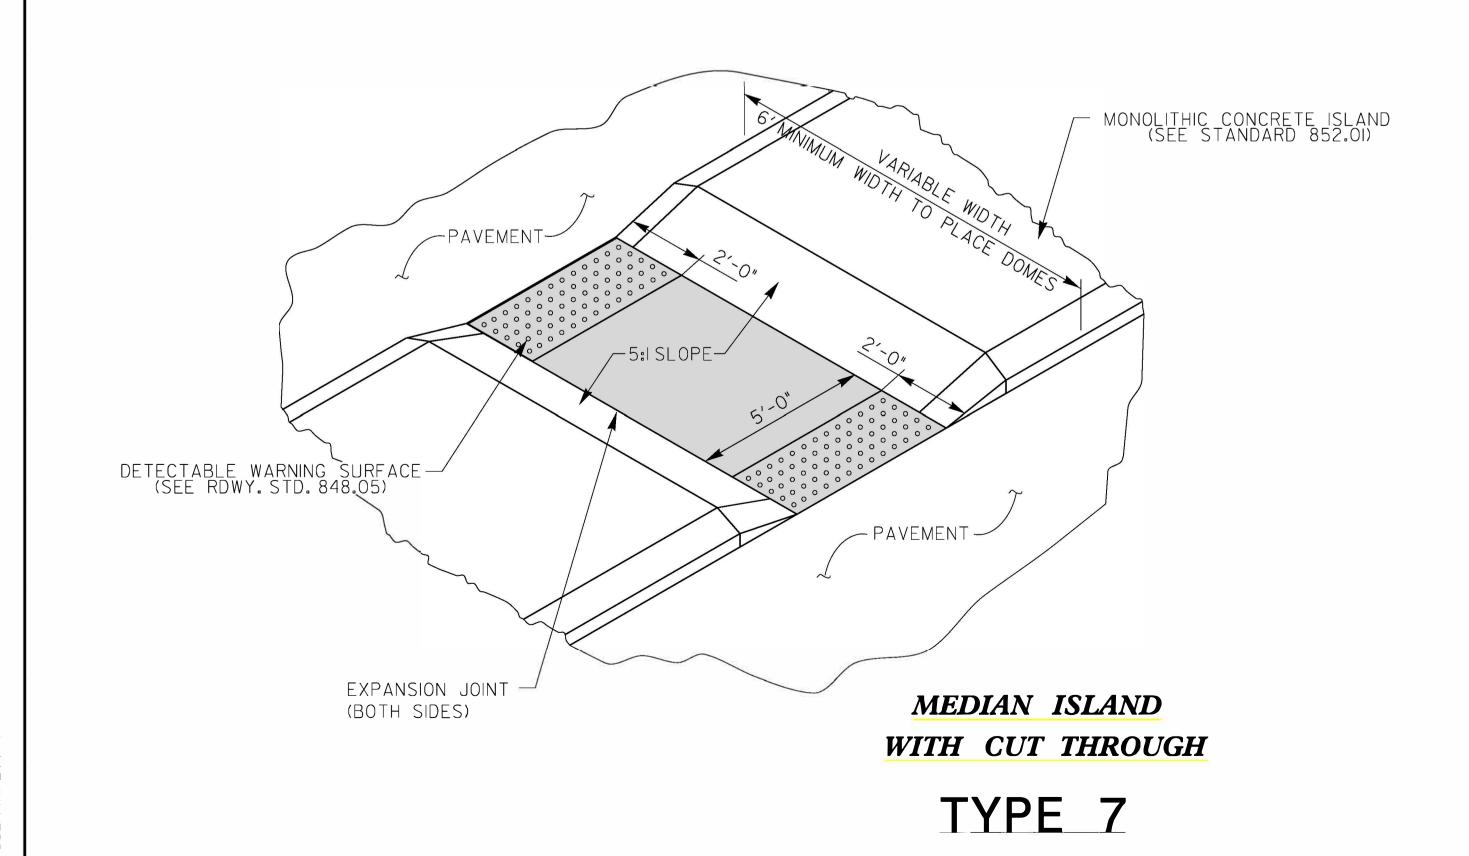

> TRIANGULAR ISLAND WITH CUT THROUGH

DETECTABLE WARNING

SURFACE (SEE RDWY. STD. 848.05)

TYPE 6

MEDIAN ISLAND TYPE 8

CURB RAMPS DOCUMENT NOT CONSIDERED FINAL UNLESS ALL SIGNATURES COMPLETED

**CURB RAMPS** 

CONTRACT STANDARDS AND DEVELOPMENT UNIT Office 919-707-6950 FAX 919-250-4119