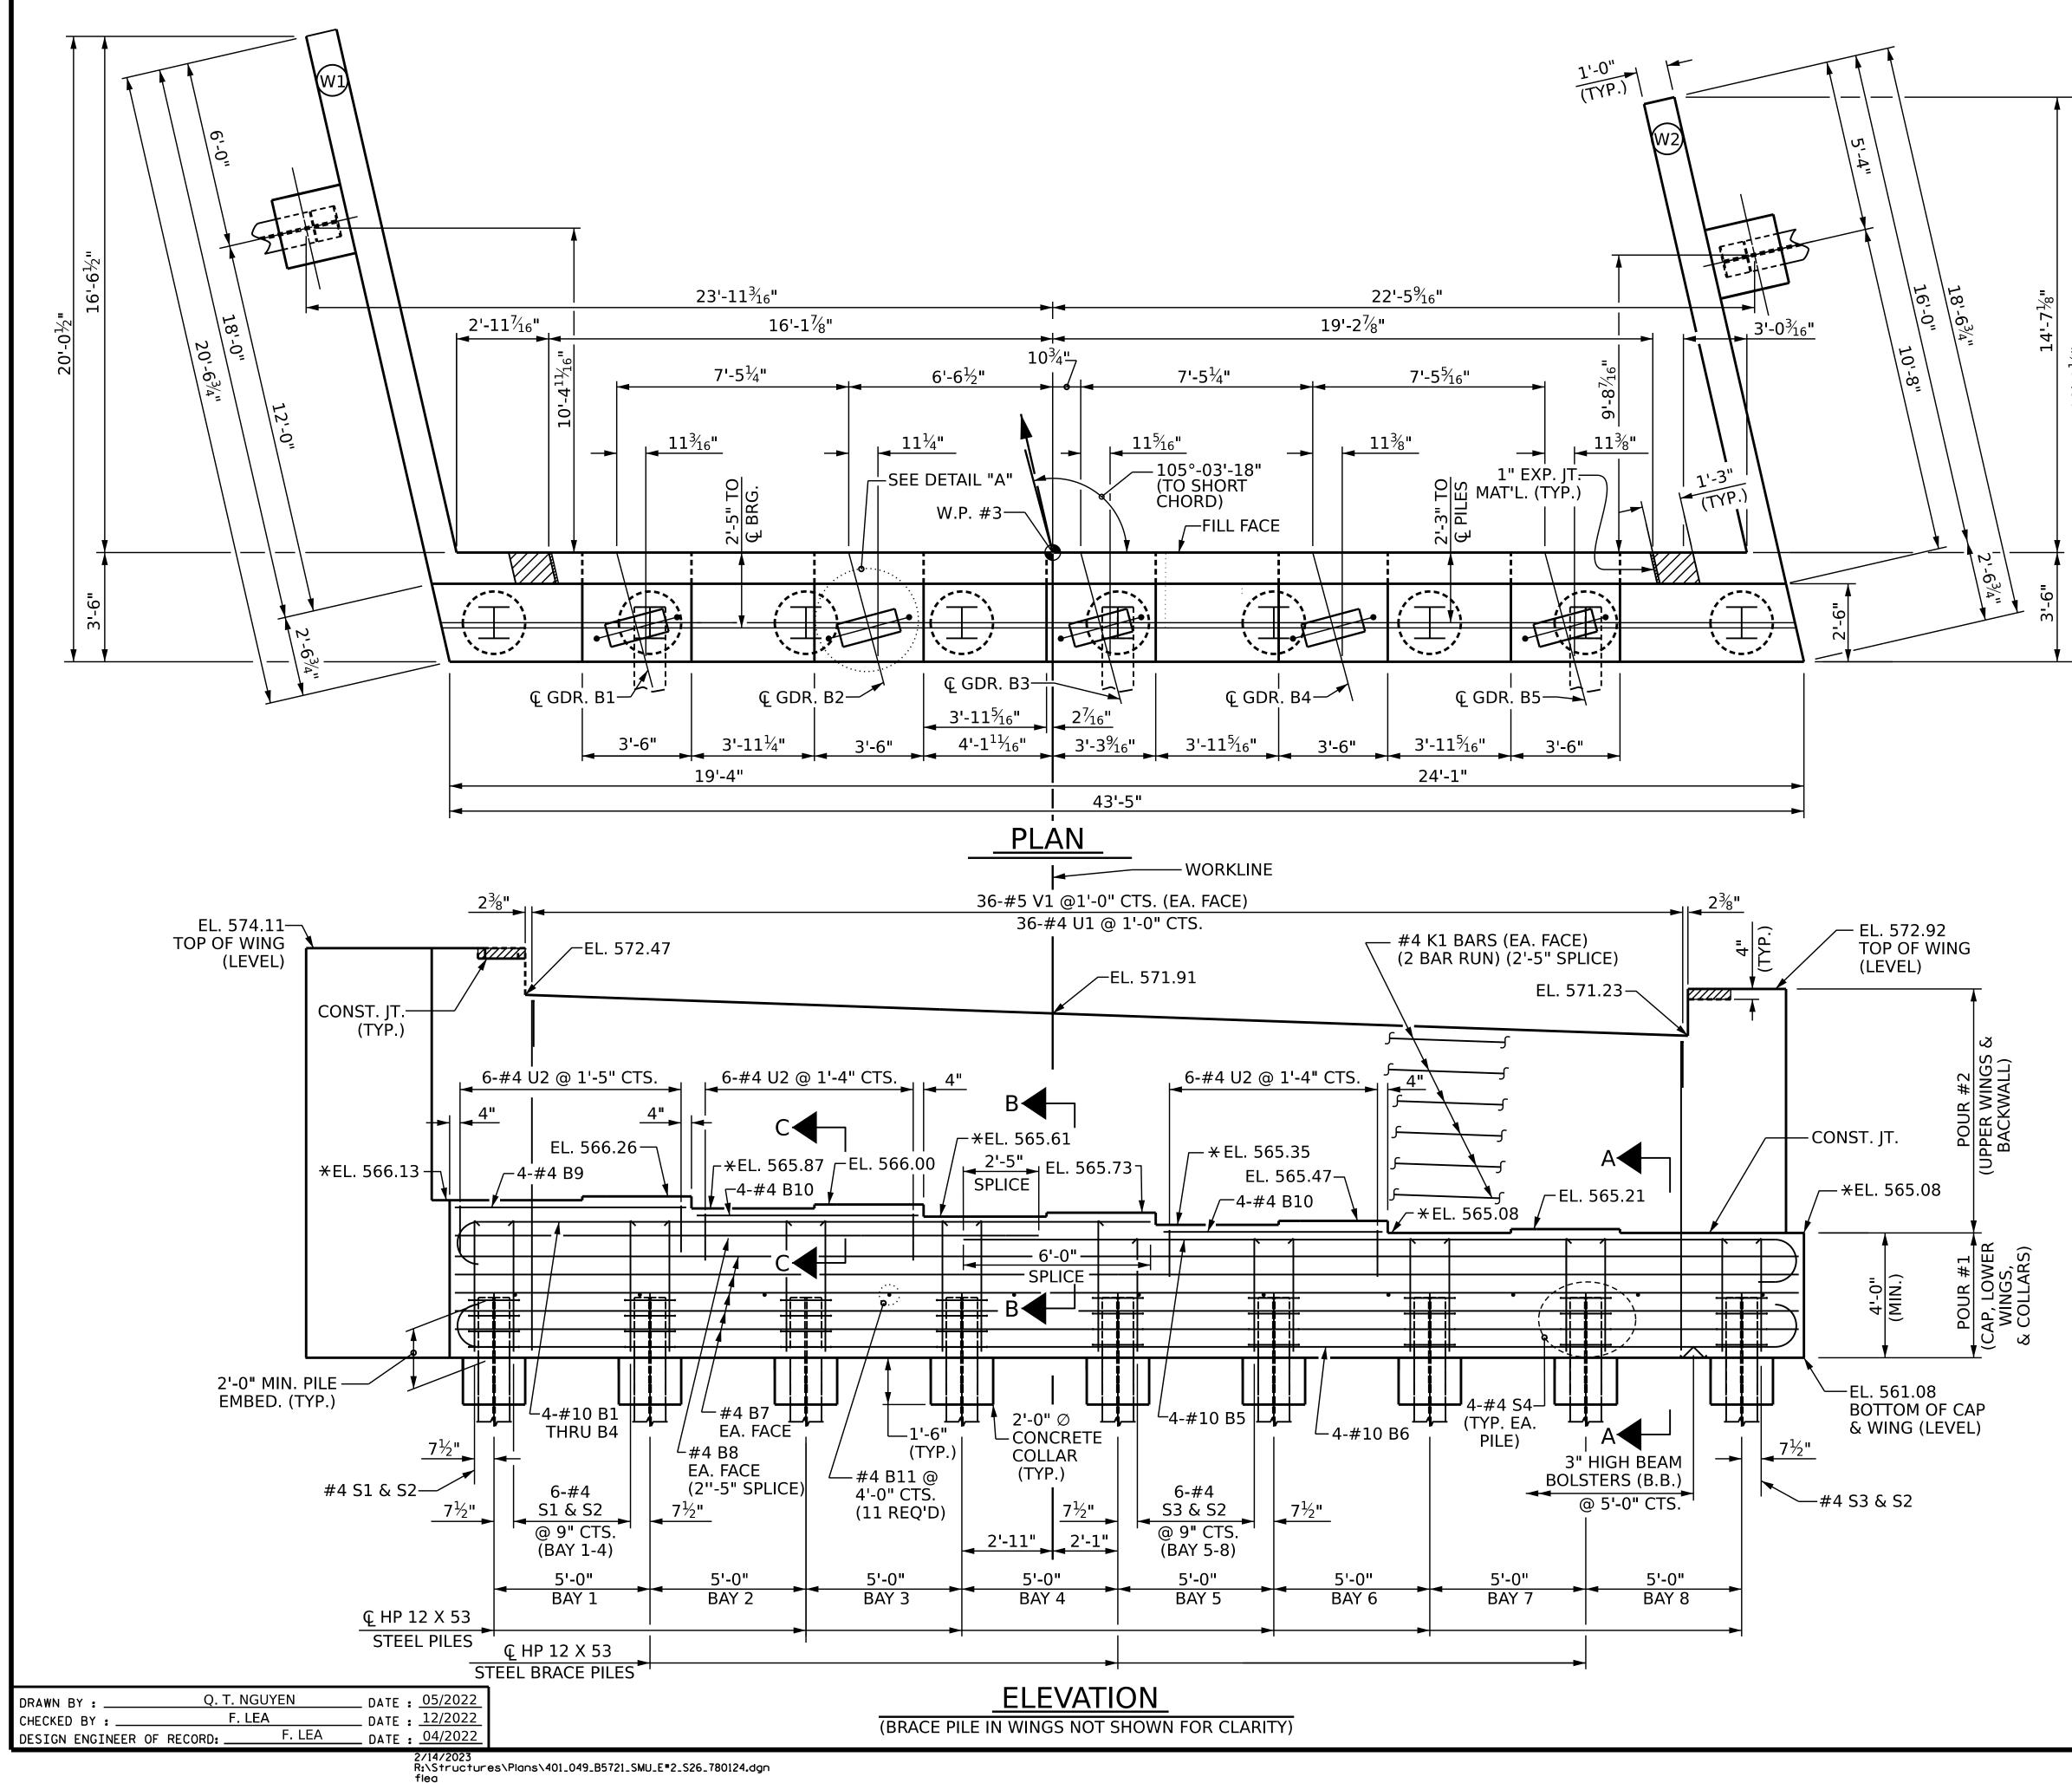

+

+

 $18' - 1\frac{1}{8}$ 

STIRRUPS AND U2 BARS IN CAP MAY BE SHIFTED AS NECESSARY TO CLEAR ANCHOR BOLTS.

FOR PILE SPLICE DETAILS, SEE SHEET 3 OF 3.

BACKWALL SHALL BE PLACED BEFORE APPLYING THE EPOXY PROTECTIVE COATING.

THE TOP SURFACE AREAS OF THE END BENT CAPS SHALL BE CURED IN ACCORDANCE WITH THE STANDARD SPECIFICATIONS EXCEPT THE MEMBRANE CURING COMPOUND METHOD SHALL NOT BE USED.

THE TOP SURFACE OF THE CAP EXCEPT THE BRIDGE SEAT BUILDUPS SHALL BE SLOPED TRANSVERSELY FROM THE FILL FACE TO THE BACK FACE AT THE RATE OF 2%.

THE CONCRETE IN THE SHADED AREA OF THE WING SHALL BE POURED AFTER THE JOINT BETWEEN THE DECK AND THE APPROACH SLAB HAS BEEN SAWED AND THE BARRIER RAIL ARE CAST IF SLIP FORMING IS USED.

|                                                    | PROJEC                                                             |       |                      | B-572 |                       |
|----------------------------------------------------|--------------------------------------------------------------------|-------|----------------------|-------|-----------------------|
|                                                    |                                                                    |       | <u>GHA№</u><br>21±6/ | 00    | UNTY                  |
|                                                    | STATION: 21+64.00 -L-                                              |       |                      |       |                       |
| SHEET 1 OF 3                                       |                                                                    |       |                      |       |                       |
| TH CAROL                                           | STATE OF NORTH CAROLINA<br>DEPARTMENT OF TRANSPORTATION<br>RALEIGH |       |                      |       |                       |
| SEAL<br>36871                                      | SUBSTRUCTURE<br>END BENT 2                                         |       |                      |       |                       |
| HILL AVCESCA                                       |                                                                    |       |                      |       |                       |
| PocuSigned by:<br>Francesca Lea<br>B79DADB65D584EF |                                                                    |       |                      |       |                       |
| 03/23/2023                                         | REVISIONS                                                          |       |                      |       | SHEET NO.             |
| DOCUMENT NOT CONSIDERED                            | NO. BY:                                                            | DATE: | NO. BY:              | DATE: | S-26                  |
| FINAL UNLESS ALL<br>SIGNATURES COMPLETED           | 1 2                                                                |       | <u> ৩</u>            |       | total<br>sheets<br>31 |