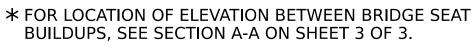

+

+

 $18' - 1\frac{1}{8}$ 

STIRRUPS AND U2 BARS IN CAP MAY BE SHIFTED AS NECESSARY TO CLEAR ANCHOR BOLTS.

FOR PILE SPLICE DETAILS, SEE SHEET 3 OF 3.

BACKWALL SHALL BE PLACED BEFORE APPLYING THE EPOXY PROTECTIVE COATING.