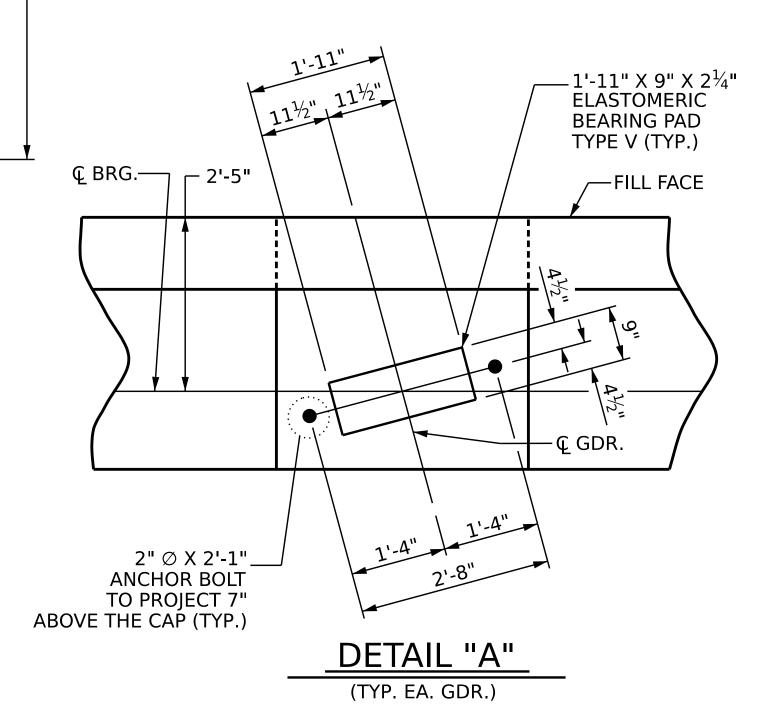

+

+

 $18' - 1\frac{1}{8}$ 

STIRRUPS AND U2 BARS IN CAP MAY BE SHIFTED AS NECESSARY TO CLEAR ANCHOR BOLTS.

FOR PILE SPLICE DETAILS, SEE SHEET 3 OF 3.

BACKWALL SHALL BE PLACED BEFORE APPLYING THE EPOXY PROTECTIVE COATING.