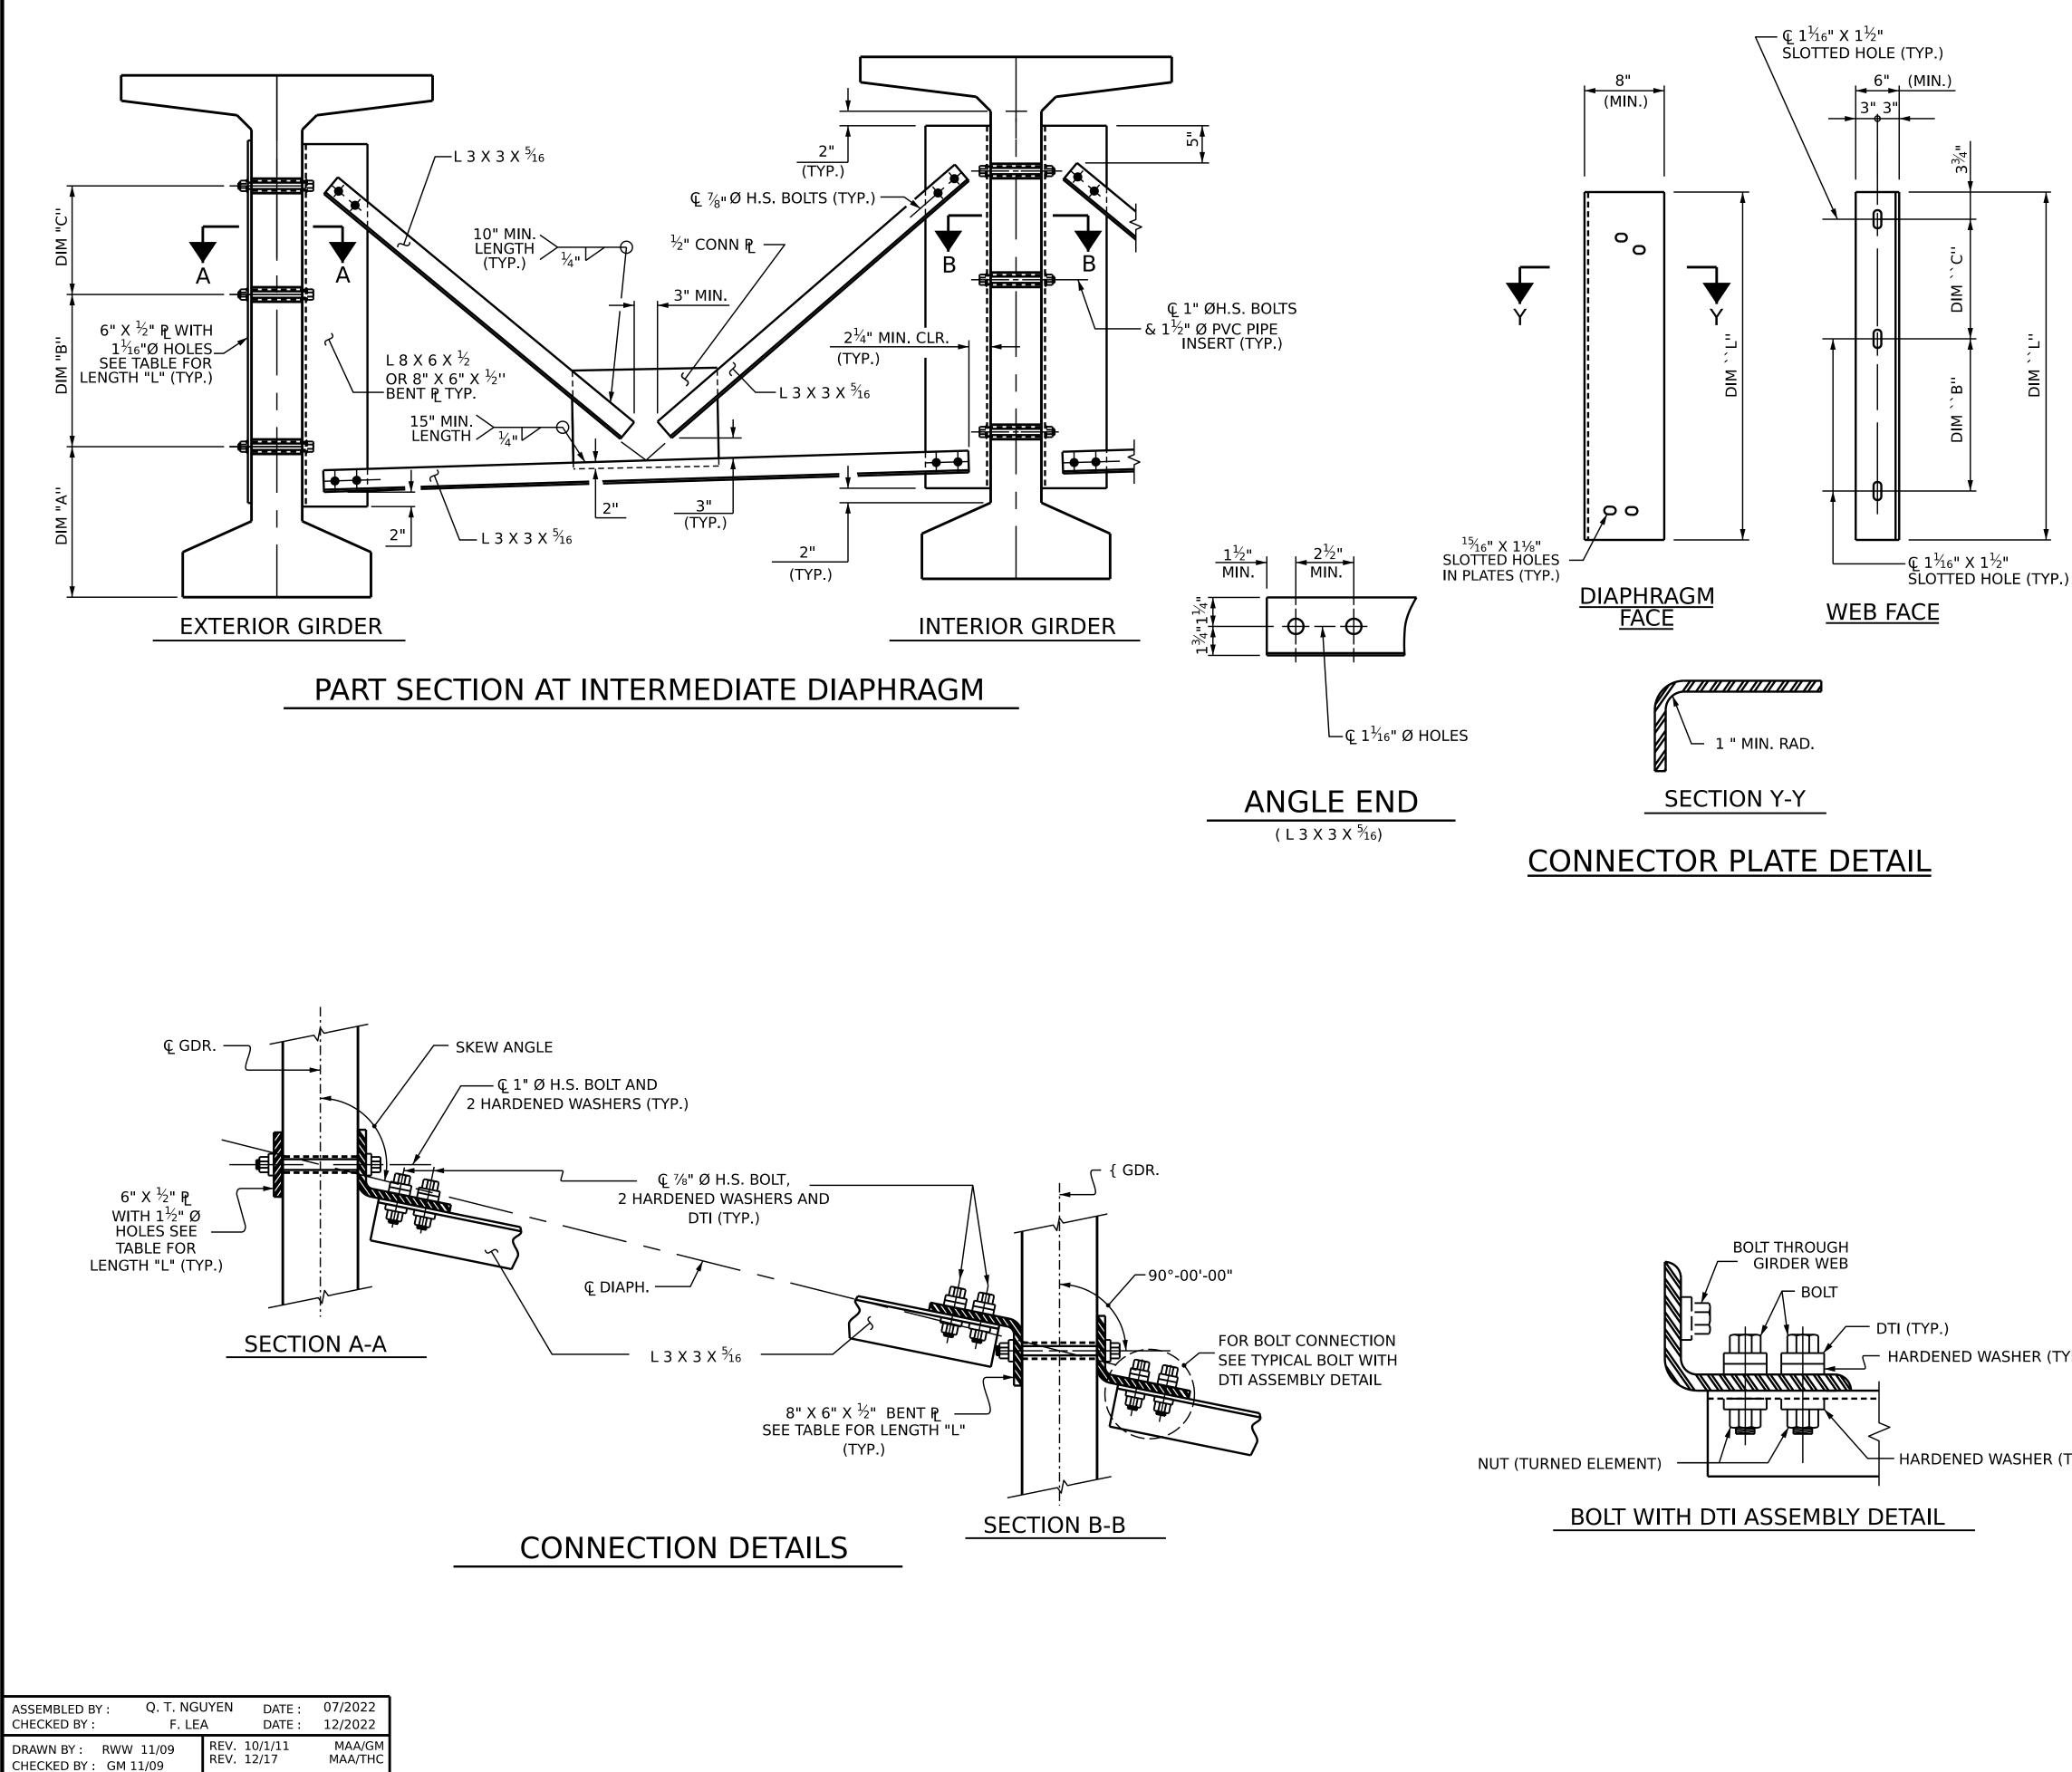

## STRUCTURAL STEEL NOTES

ALL INTERMEDIATE DIAPHRAGM STEEL AND CONNECTOR PLATES SHALL BE AASHTO M270 GRADE 50 OR APPROVED EQUAL.

TENSION ON THE ASTM A325 BOLTS THROUGH THE ANGLE MEMBER SHALL BE CALIBRATED USING DIRECT TENSION INDICATOR WASHERS IN ACCORDANCE WITH THE STANDARD SPECIFICATIONS.

TENSION ON THE ASTM A449 BOLTS THROUGH THE GIRDER WEB SHALL BE SNUG TIGHTENED FOLLOWED BY AN ADDITIONAL  $\frac{1}{4}$  " TURN.

THE PLATES, BENT PLATES, AND ANGLES SHALL BE GALVANIZED OR METALLIZED IN ACCORDANCE WITH THE STANDARD SPECIFICATIONS. FOR THERMAL SPRAYED COATINGS (METALLIZATION), SEE SPECIAL PROVISIONS.

GALVANIZE THE HIGH STRENGTH BOLTS, NUTS, WASHERS AND DIRECT TENSION INDICATORS IN ACCORDANCE WITH THE STANDARD SPECIFICATIONS.

USE AN ASTM F436 HARDENED WASHER WITH STANDARD AND SLOTTED HOLES UNDER EACH BOLT HEAD AND NUT.

FOR BOLTS THROUGH THE GIRDER WEB, PROVIDE SUFFICIENT LENGTH OF THREADS ON ALL BOLTS TO ACCOMMODATE WASHERS AND THE THICKNESS OF CONNECTING MEMBER PLUS AT LEAST  $\frac{1}{4}$ " PROJECTION BEYOND THE NUT.

INTERMEDIATE DIAPHRAGM ASSEMBLY SHALL COMPLY WITH SECTION 1072 OF THE STANDARD SPECIFICATIONS.

) SUBMIT TWO SETS OF WORKING DRAWINGS FOR THE INTERMEDIATE DIAPHRAGM ASSEMBLY FOR REVIEW, COMMENTS AND ACCEPTANCE. AFTER REVIEW, COMMENTS, AND ACCEPTANCE, SUBMIT SEVEN SETS FOR DISTRIBUTION.

IN THE EXTERIOR BAYS, PLACE TEMPORARY STRUTS BETWEEN PRESTRESSED GIRDERS ADJACENT TO THE STEEL DIAPHRAGMS. STRUTS SHALL REMAIN IN PLACE 3 DAYS AFTER CONCRETE IS PLACED.

THE COST OF THE STEEL DIAPHRAGMS AND ASSEMBLIES SHALL BE INCLUDED IN THE UNIT PRICE BID FOR PRESTRESSED CONCRETE GIRDERS.