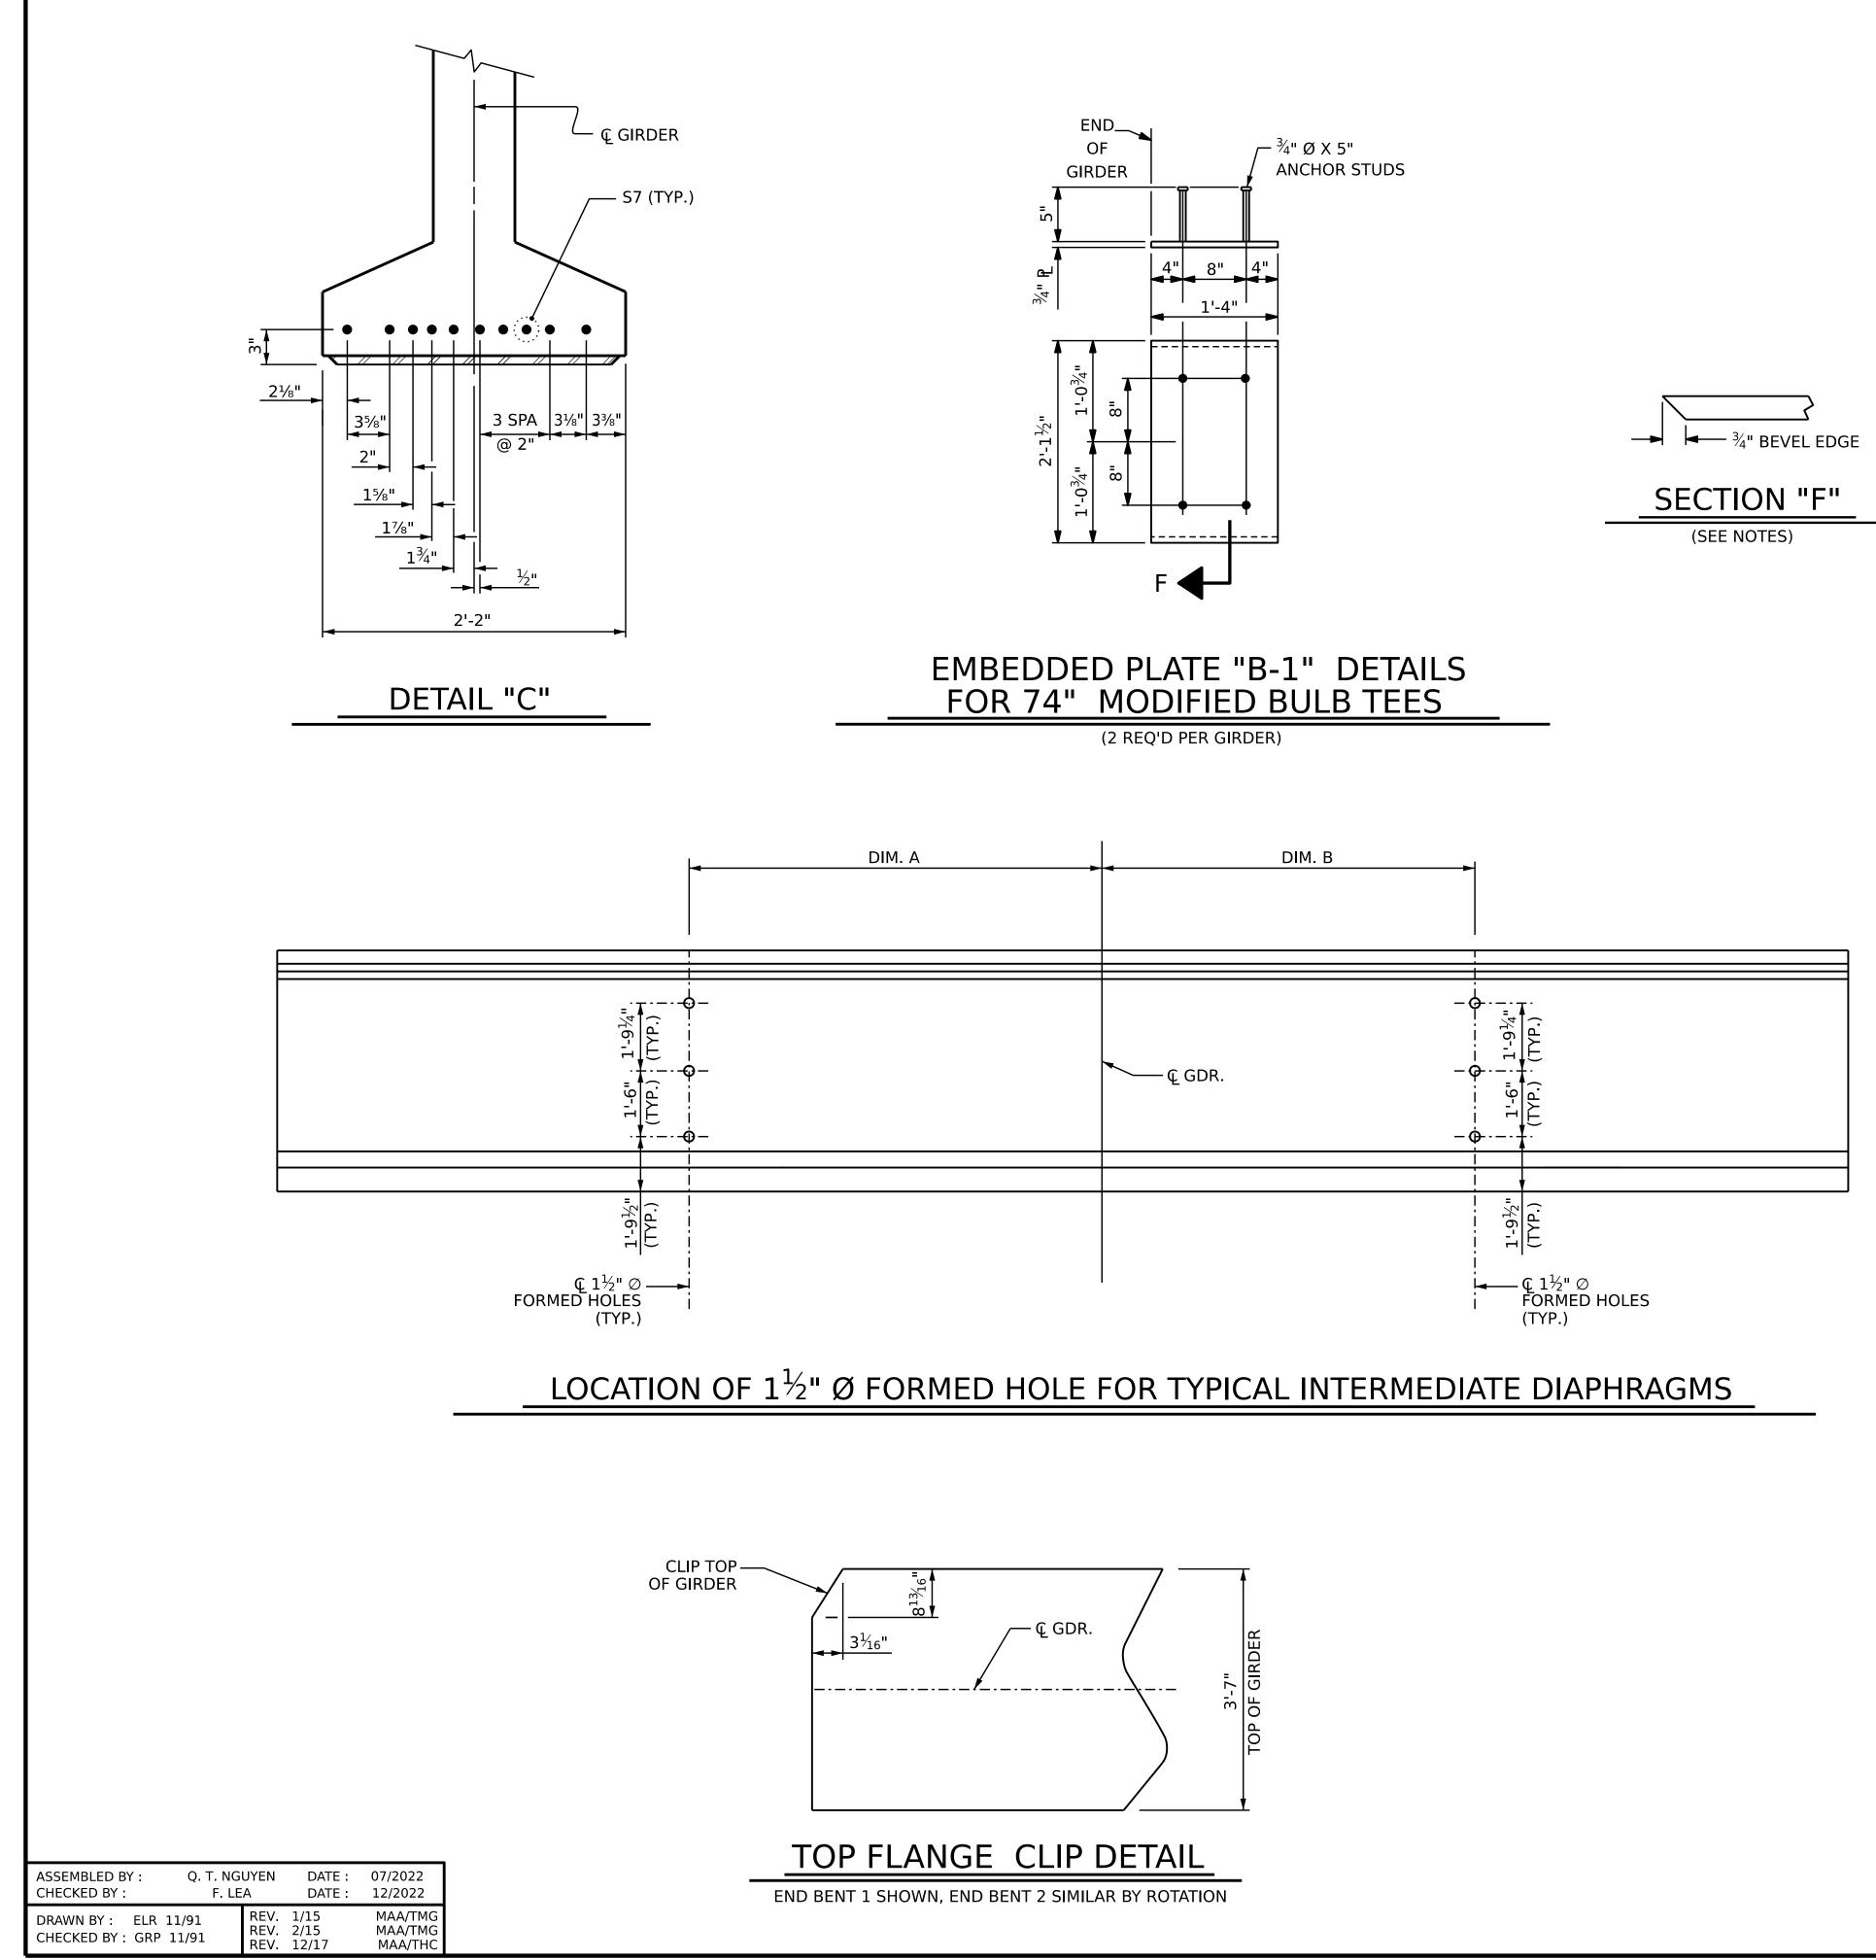

—

+

| DIAPHRAGM FORMED<br>HOLE PLACEMENT TABLE |        |                           |                                        |
|------------------------------------------|--------|---------------------------|----------------------------------------|
|                                          | GIRDER | DIM. A                    | DIM. B                                 |
| SPAN A                                   | 1      | 20'-10 <sup>3</sup> ⁄8"   | 20'-10 <sup>3</sup> ⁄8"                |
| SPAN A                                   | 2      | 20'-10 <sup>1</sup> ⁄2"   | 20'-10½"                               |
| SPAN A                                   | 3      | 20'-10 <sup>5</sup> ⁄8"   | 20'-10 <sup>5</sup> ⁄8"                |
| SPAN A                                   | 4      | 20'-10 <sup>11</sup> ⁄16" | 20'-10 <sup>11</sup> ⁄ <sub>16</sub> " |
| SPAN A                                   | 5      | 20'-10 <sup>13</sup> ⁄16" | 20'-10 <sup>13</sup> ⁄16"              |
| SPAN B                                   | 1      | 23'-1 <sup>3</sup> ⁄8"    | 23'-1 <sup>3</sup> ⁄8"                 |
| SPAN B                                   | 2      | 23'-1 <sup>7⁄</sup> 16"   | 23'-1 <sup>7⁄</sup> 16"                |
| SPAN B                                   | 3      | 23'-1 <sup>1</sup> ⁄2"    | 23'-1 <sup>1</sup> ⁄2"                 |
| SPAN B                                   | 4      | 23'-1 <sup>5</sup> ⁄8"    | 23'-1 <sup>5</sup> ⁄8"                 |
| SPAN B                                   | 5      | 23'-1 <sup>11</sup> ⁄16"  | 23'-1 <sup>11</sup> ⁄16"               |

## NOTES

ALL REINFORCING STEEL SHALL BE GRADE 60.

APPLY EPOXY PROTECTIVE COATING TO END OF GIRDER SURFACES INDICATED IN ELEVATION VIEW.

EMBEDDED PLATE "B-1" SHALL BE GALVANIZED IN ACCORDANCE WITH THE STANDARD SPECIFICATIONS.

ANCHOR STUDS SHALL CONFORM TO AASHTO M169 GRADES 1010 THROUGH 1020 OR APPROVED EQUAL, AND SHALL MEET THE TYPE "B" REQUIREMENTS OF SUBSECTION 7.3 OF THE ANSI/AASHTO/AWS D1.5 BRIDGE WELDING CODE.

AT ENDS OF GIRDERS TO BE EMBEDDED IN CONCRETE DIAPHRAGMS OR END WALLS, PRESTRESSING STRANDS MAY EXTEND A MAXIMUM OF 2" BEYOND THE GIRDER ENDS. OTHERWISE, PRESTRESSING STRANDS SHALL BE CUT FLUSH WITH THE GIRDER ENDS.

THE TOP SURFACE OF THE GIRDER, EXCLUDING THE OUTSIDE 4", SHALL BE RAKED TO A DEPTH OF  $\frac{1}{4}$ ".

A 2" x 2" CHAMFER IS ALLOWED AT THE INTERSECTION OF THE WEB AND THE BOTTOM FLANGE OF THE 74" MODIFIED BULB TEES ONLY.