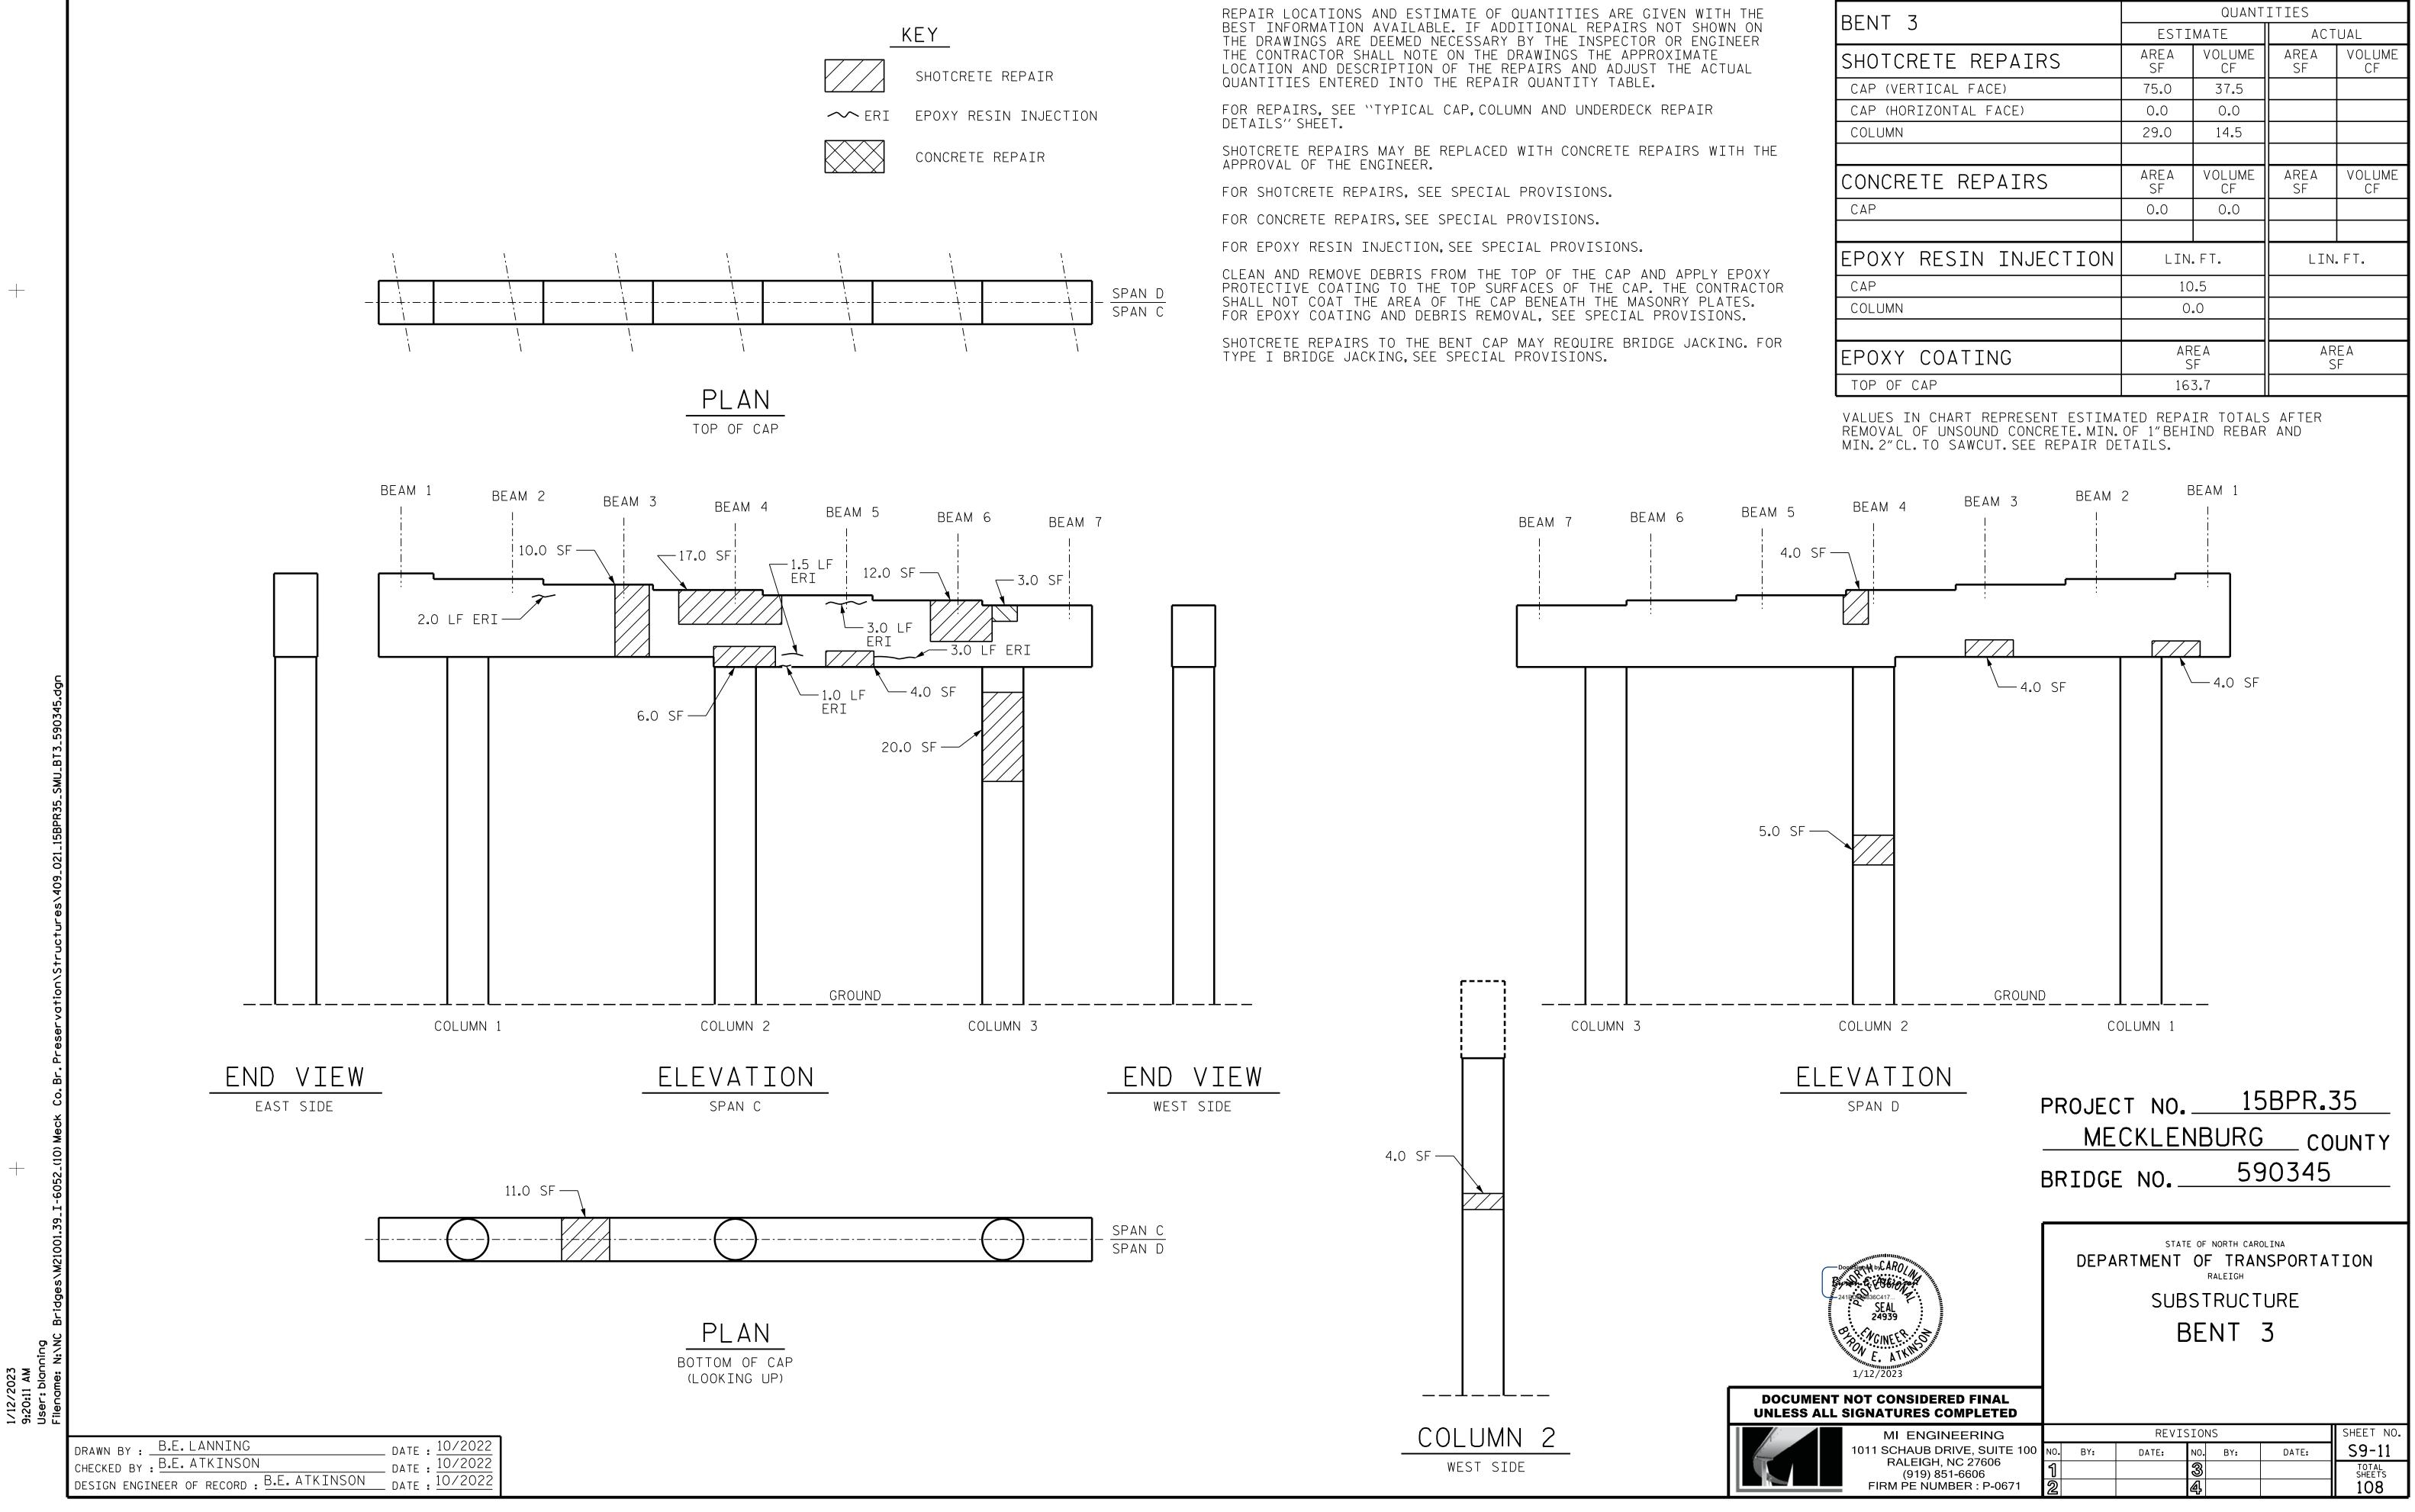

| AS-BUILT REPAIR       | QUANTITY TABLE |              |            |              |
|-----------------------|----------------|--------------|------------|--------------|
| BENT 3                | QUANTITIES     |              |            |              |
|                       | ESTIMATE       |              | ACTUAL     |              |
| SHOTCRETE REPAIRS     | AREA<br>SF     | VOLUME<br>CF | AREA<br>SF | VOLUME<br>CF |
| CAP (VERTICAL FACE)   | 75.0           | 37.5         |            |              |
| CAP (HORIZONTAL FACE) | 0.0            | 0.0          |            |              |
| COLUMN                | 29.0           | 14.5         |            |              |
|                       |                |              |            |              |
| CONCRETE REPAIRS      | AREA<br>SF     | VOLUME<br>CF | AREA<br>SF | VOLUME<br>CF |
| САР                   | 0.0            | 0.0          |            |              |
|                       |                |              |            |              |
| EPOXY RESIN INJECTION | LIN.FT.        |              | LIN.FT.    |              |
| САР                   | 10.5           |              |            |              |
| COLUMN                | 0.0            |              |            |              |
|                       |                |              |            |              |
| EPOXY COATING         | AREA<br>SF     |              | AREA<br>SF |              |
| TOP OF CAP            | 163.7          |              |            |              |