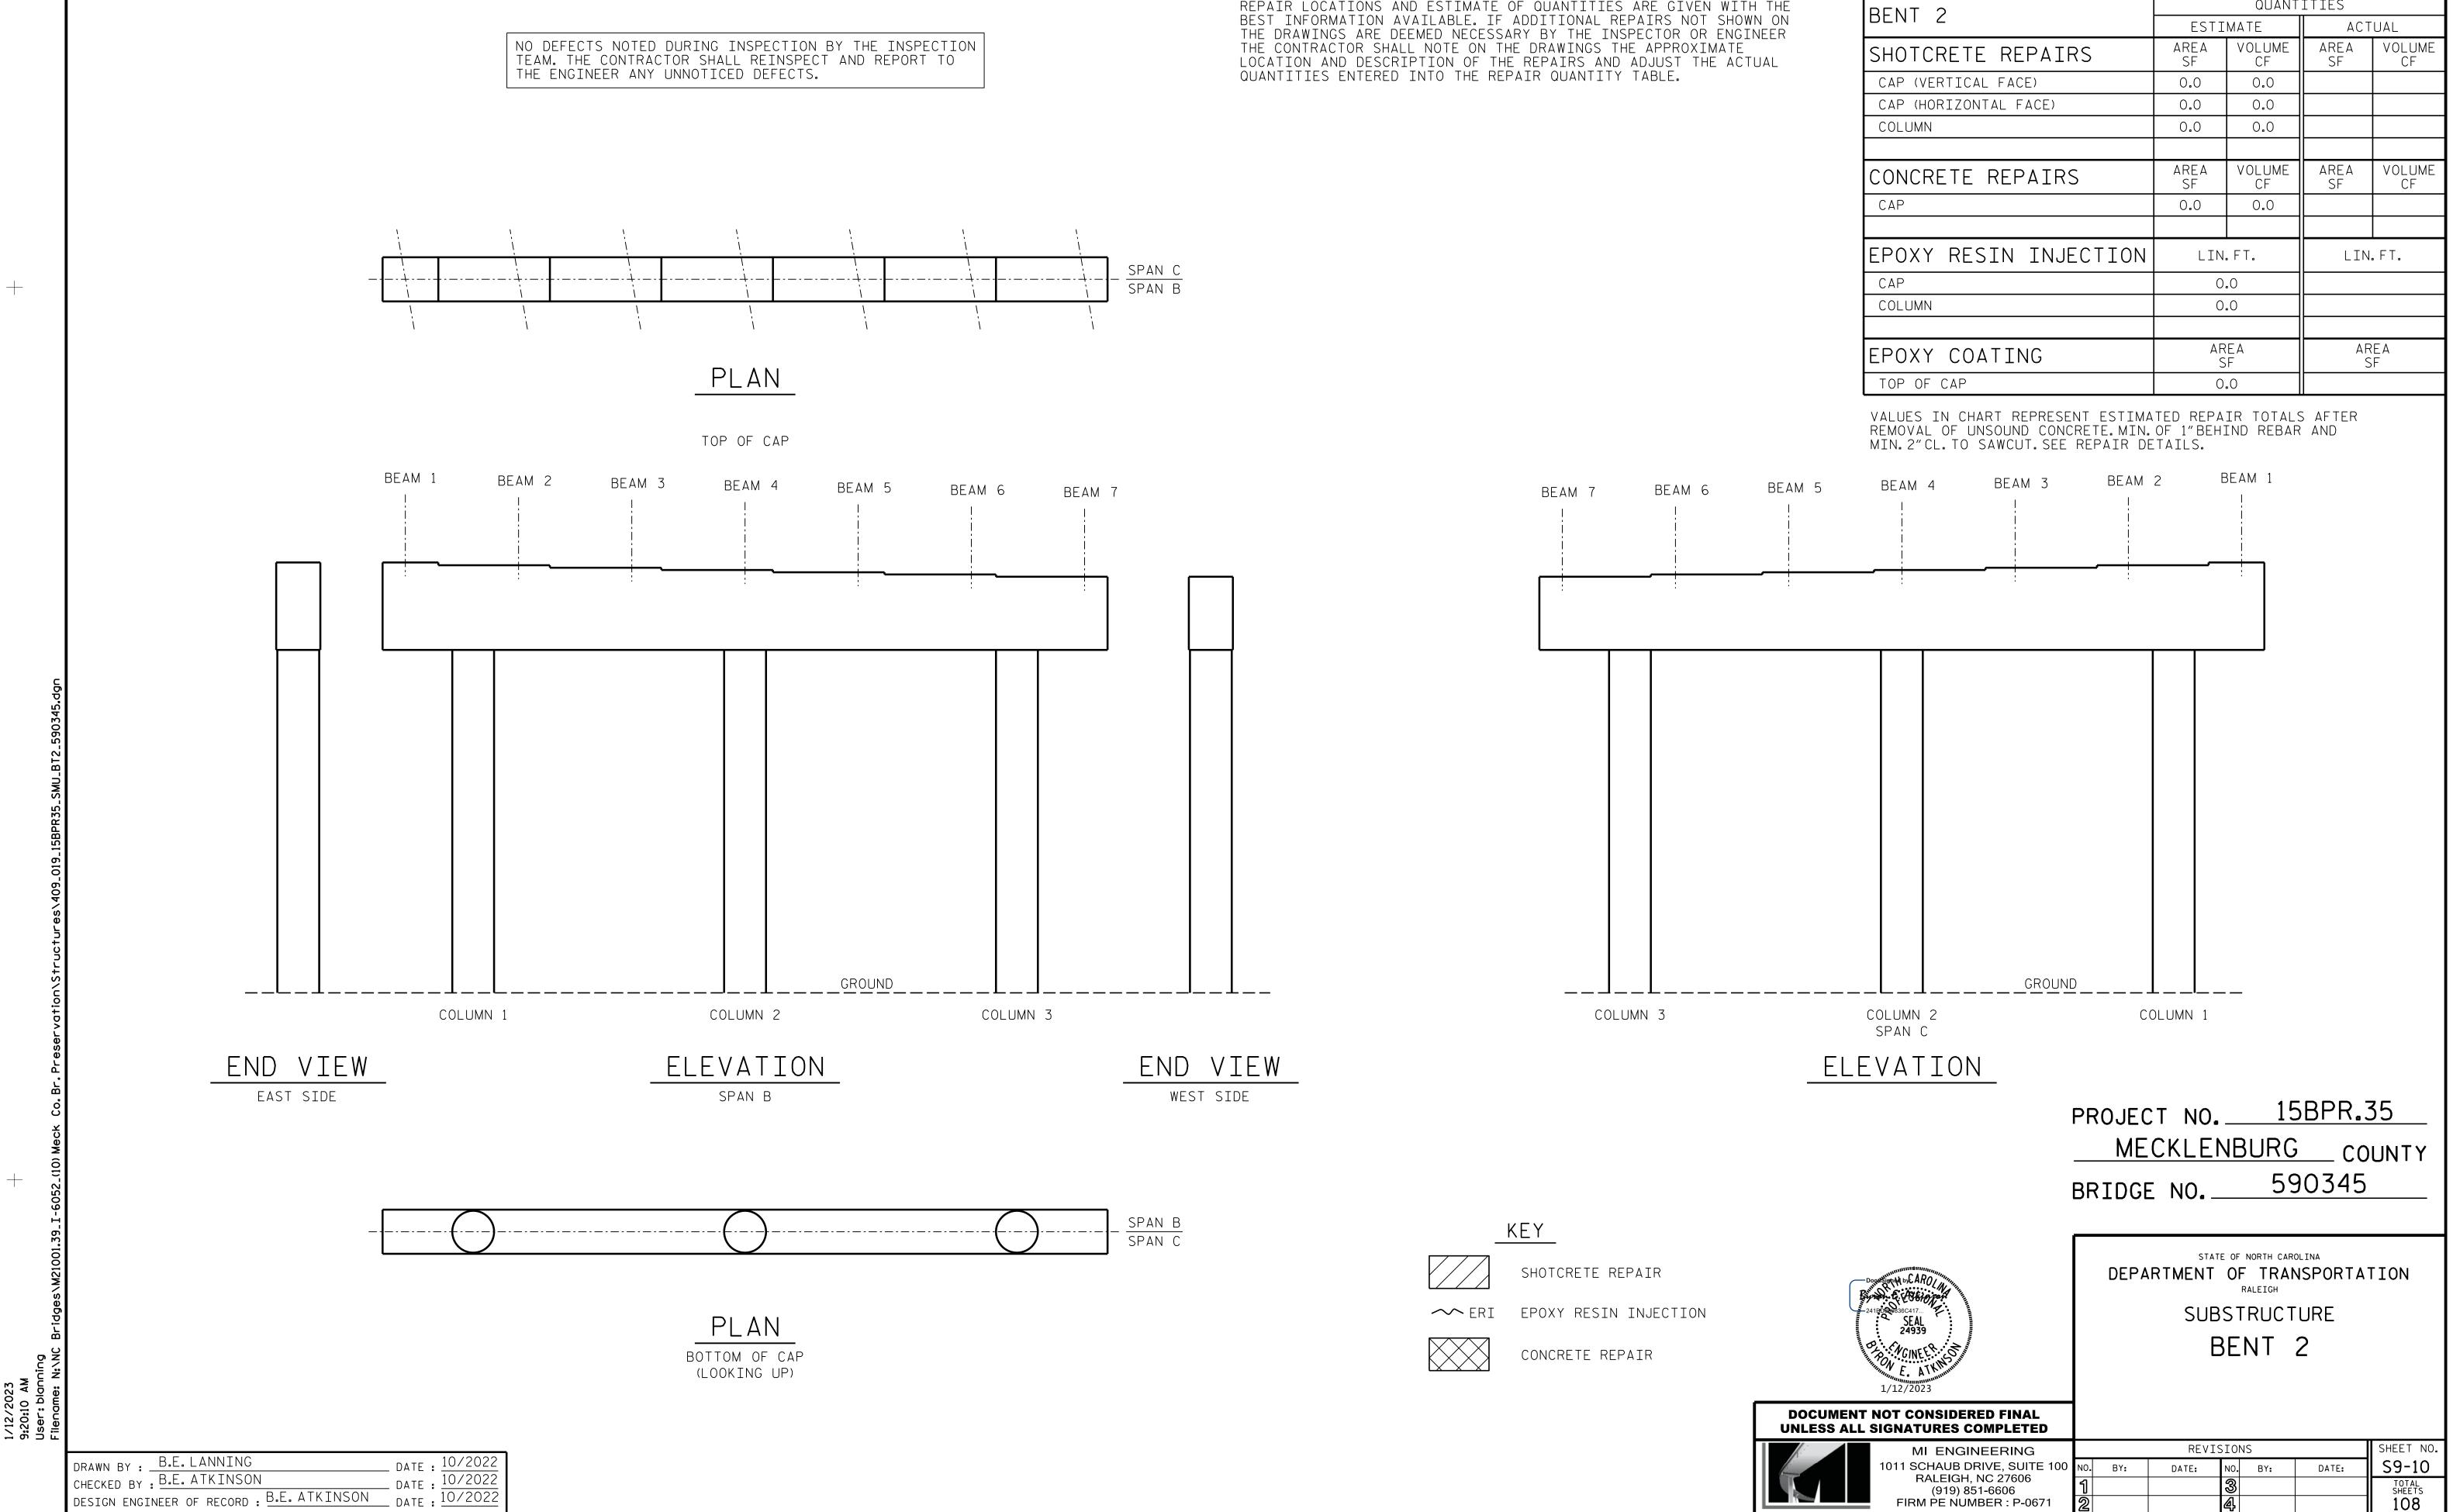

NOTES

+

+

REPAIR LOCATIONS AND ESTIMATE OF QUANTITIES ARE GIVEN WITH THE BEST INFORMATION AVAILABLE. IF ADDITIONAL REPAIRS NOT SHOWN ON

| AS-BUILT REPAIR QUANTITY TABLE                          |            |              |            |              |
|---------------------------------------------------------|------------|--------------|------------|--------------|
| BENT 2                                                  | QUANTITIES |              |            |              |
|                                                         | ESTIMATE   |              | ACTUAL     |              |
| SHOTCRETE REPAIRS                                       | AREA<br>SF | VOLUME<br>CF | AREA<br>SF | VOLUME<br>CF |
| CAP (VERTICAL FACE)                                     | 0.0        | 0.0          |            |              |
| CAP (HORIZONTAL FACE)                                   | 0.0        | 0.0          |            |              |
| COLUMN                                                  | 0.0        | 0.0          |            |              |
|                                                         |            |              |            |              |
| CONCRETE REPAIRS                                        | AREA<br>SF | VOLUME<br>CF | AREA<br>SF | VOLUME<br>CF |
| САР                                                     | 0.0        | 0.0          |            |              |
|                                                         |            |              |            |              |
| EPOXY RESIN INJECTION                                   | LIN.FT.    |              | LIN.FT.    |              |
| CAP                                                     | 0.0        |              |            |              |
| COLUMN                                                  | 0.0        |              |            |              |
|                                                         |            |              |            |              |
| EPOXY COATING                                           | AREA<br>SF |              | AREA<br>SF |              |
| TOP OF CAP                                              | 0.0        |              |            |              |
| VALUES IN SUMPT DEDDESENT ESTIMATED DEDATD TOTALS AFTED |            |              |            |              |