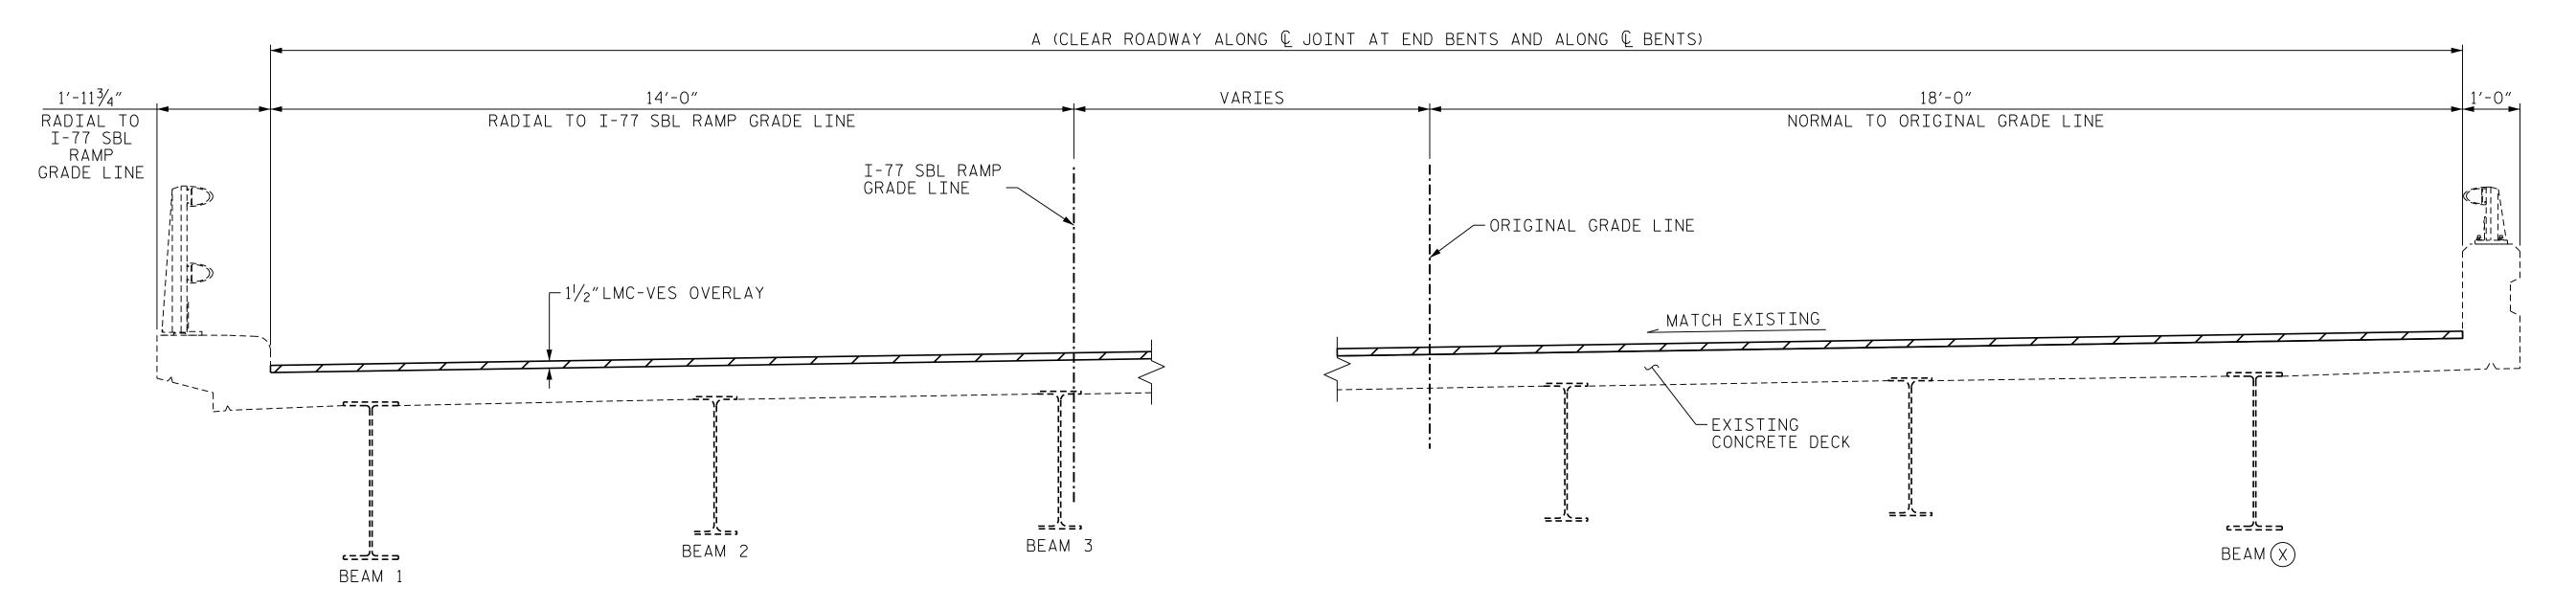

SEE TRAFFIC MANAGEMENT PLANS FOR LANE WIDTHS, SEQUENCING, AND OTHER TRAFFIC CONTROL MEASURES FOR STAGING OF OVERLAY SURFACE PREPARATION AND LMC-VES PLACEMENT.

TYPICAL SECTION

| TABLE OF DIMENSIONS  |                                         |              |               |
|----------------------|-----------------------------------------|--------------|---------------|
|                      |                                         | BEAM X       |               |
| LOCATION             | А                                       | BENT<br>BACK | BENT<br>AHEAD |
| € JOINT @ END BENT 1 | 122′-107⁄ <sub>16</sub> ″ ±             | ı            | 17            |
| € JOINT @ BENT 1     | 81'-0 <sup>13</sup> / <sub>16</sub> " ± | 13           | 13            |
| € JOINT @ BENT 2     | 58'-2 <sup>1</sup> / <sub>4</sub> " ±   | 10           | 10            |
| € JOINT @ BENT 3     | 47'-11 <sup>1</sup> / <sub>2</sub> " ±  | 9            | 8             |
| € JOINT @ END BENT 2 | 45'-5 <sup>1</sup> / <sub>4</sub> " ±   | 8            | -             |