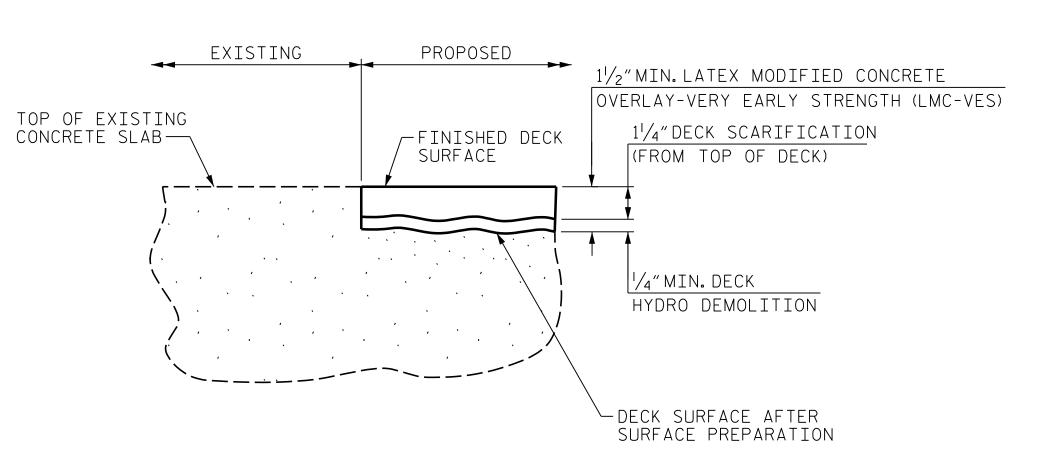

## NOTES:

WHEN PREPARING THE SURFACE FOR LMC OVERLAY-VES ADJACENT TO A PREVIOUSLY PLACED LMC-VES STAGE, THE PREVIOUSLY PLACED LMC-VES SHALL BE REMOVED FOR A DISTANCE OF 4-INCHES FROM THE LMC-VES EDGE. THE SURFACE OF THE NEW STAGE AREA, ALONG WITH THE 4 INCH OVERLAY AREA, SHALL BE PREPARED AS PER THE LMC OVERLAY SURFACE PREPARATION SPECIAL PROVISIONS. NEW LMC-VES SHALL BE PLACED IN THE 4-INCH OVERLAP, AS PART OF NEW LMC-VES STAGE PLACEMENT.

SEE TRAFFIC MANAGEMENT PLANS FOR LANE WIDTHS, SEQUENCING, AND OTHER TRAFFIC CONTROL MEASURES FOR STAGING OF OVERLAY SURFACE PREPARATION AND LMC-VES PLACEMENT.

TYPICAL SECTION

| TABLE OF DIMENSIONS  |                                         |              |               |
|----------------------|-----------------------------------------|--------------|---------------|
|                      |                                         | BEAM X       |               |
| LOCATION             | А                                       | BENT<br>BACK | BENT<br>AHEAD |
| € JOINT @ END BENT 1 | 122′-107⁄ <sub>16</sub> ″ ±             | ı            | 17            |
| € JOINT @ BENT 1     | 81'-0 <sup>13</sup> / <sub>16</sub> " ± | 13           | 13            |
| € JOINT @ BENT 2     | 58'-2 <sup>1</sup> / <sub>4</sub> " ±   | 10           | 10            |
| € JOINT @ BENT 3     | 47'-11 <sup>1</sup> / <sub>2</sub> " ±  | 9            | 8             |
| € JOINT @ END BENT 2 | 45'-5 <sup>1</sup> / <sub>4</sub> " ±   | 8            | -             |

DETAIL FOR LMC-VES OVERLAY

PREVIOUSLY PLACED LMC-VES

\* 4" OVERLAP BETWEEN OVERLAYS

STAGED LMC OVERLAY-VES

LOCATION OF
LONGITUDINAL JOINT

DECK SURFACE BEFORE
OVERLAY IS PLACED

SECTION THRU DECK

STAGED LMC-VES OVERLAY JOINT