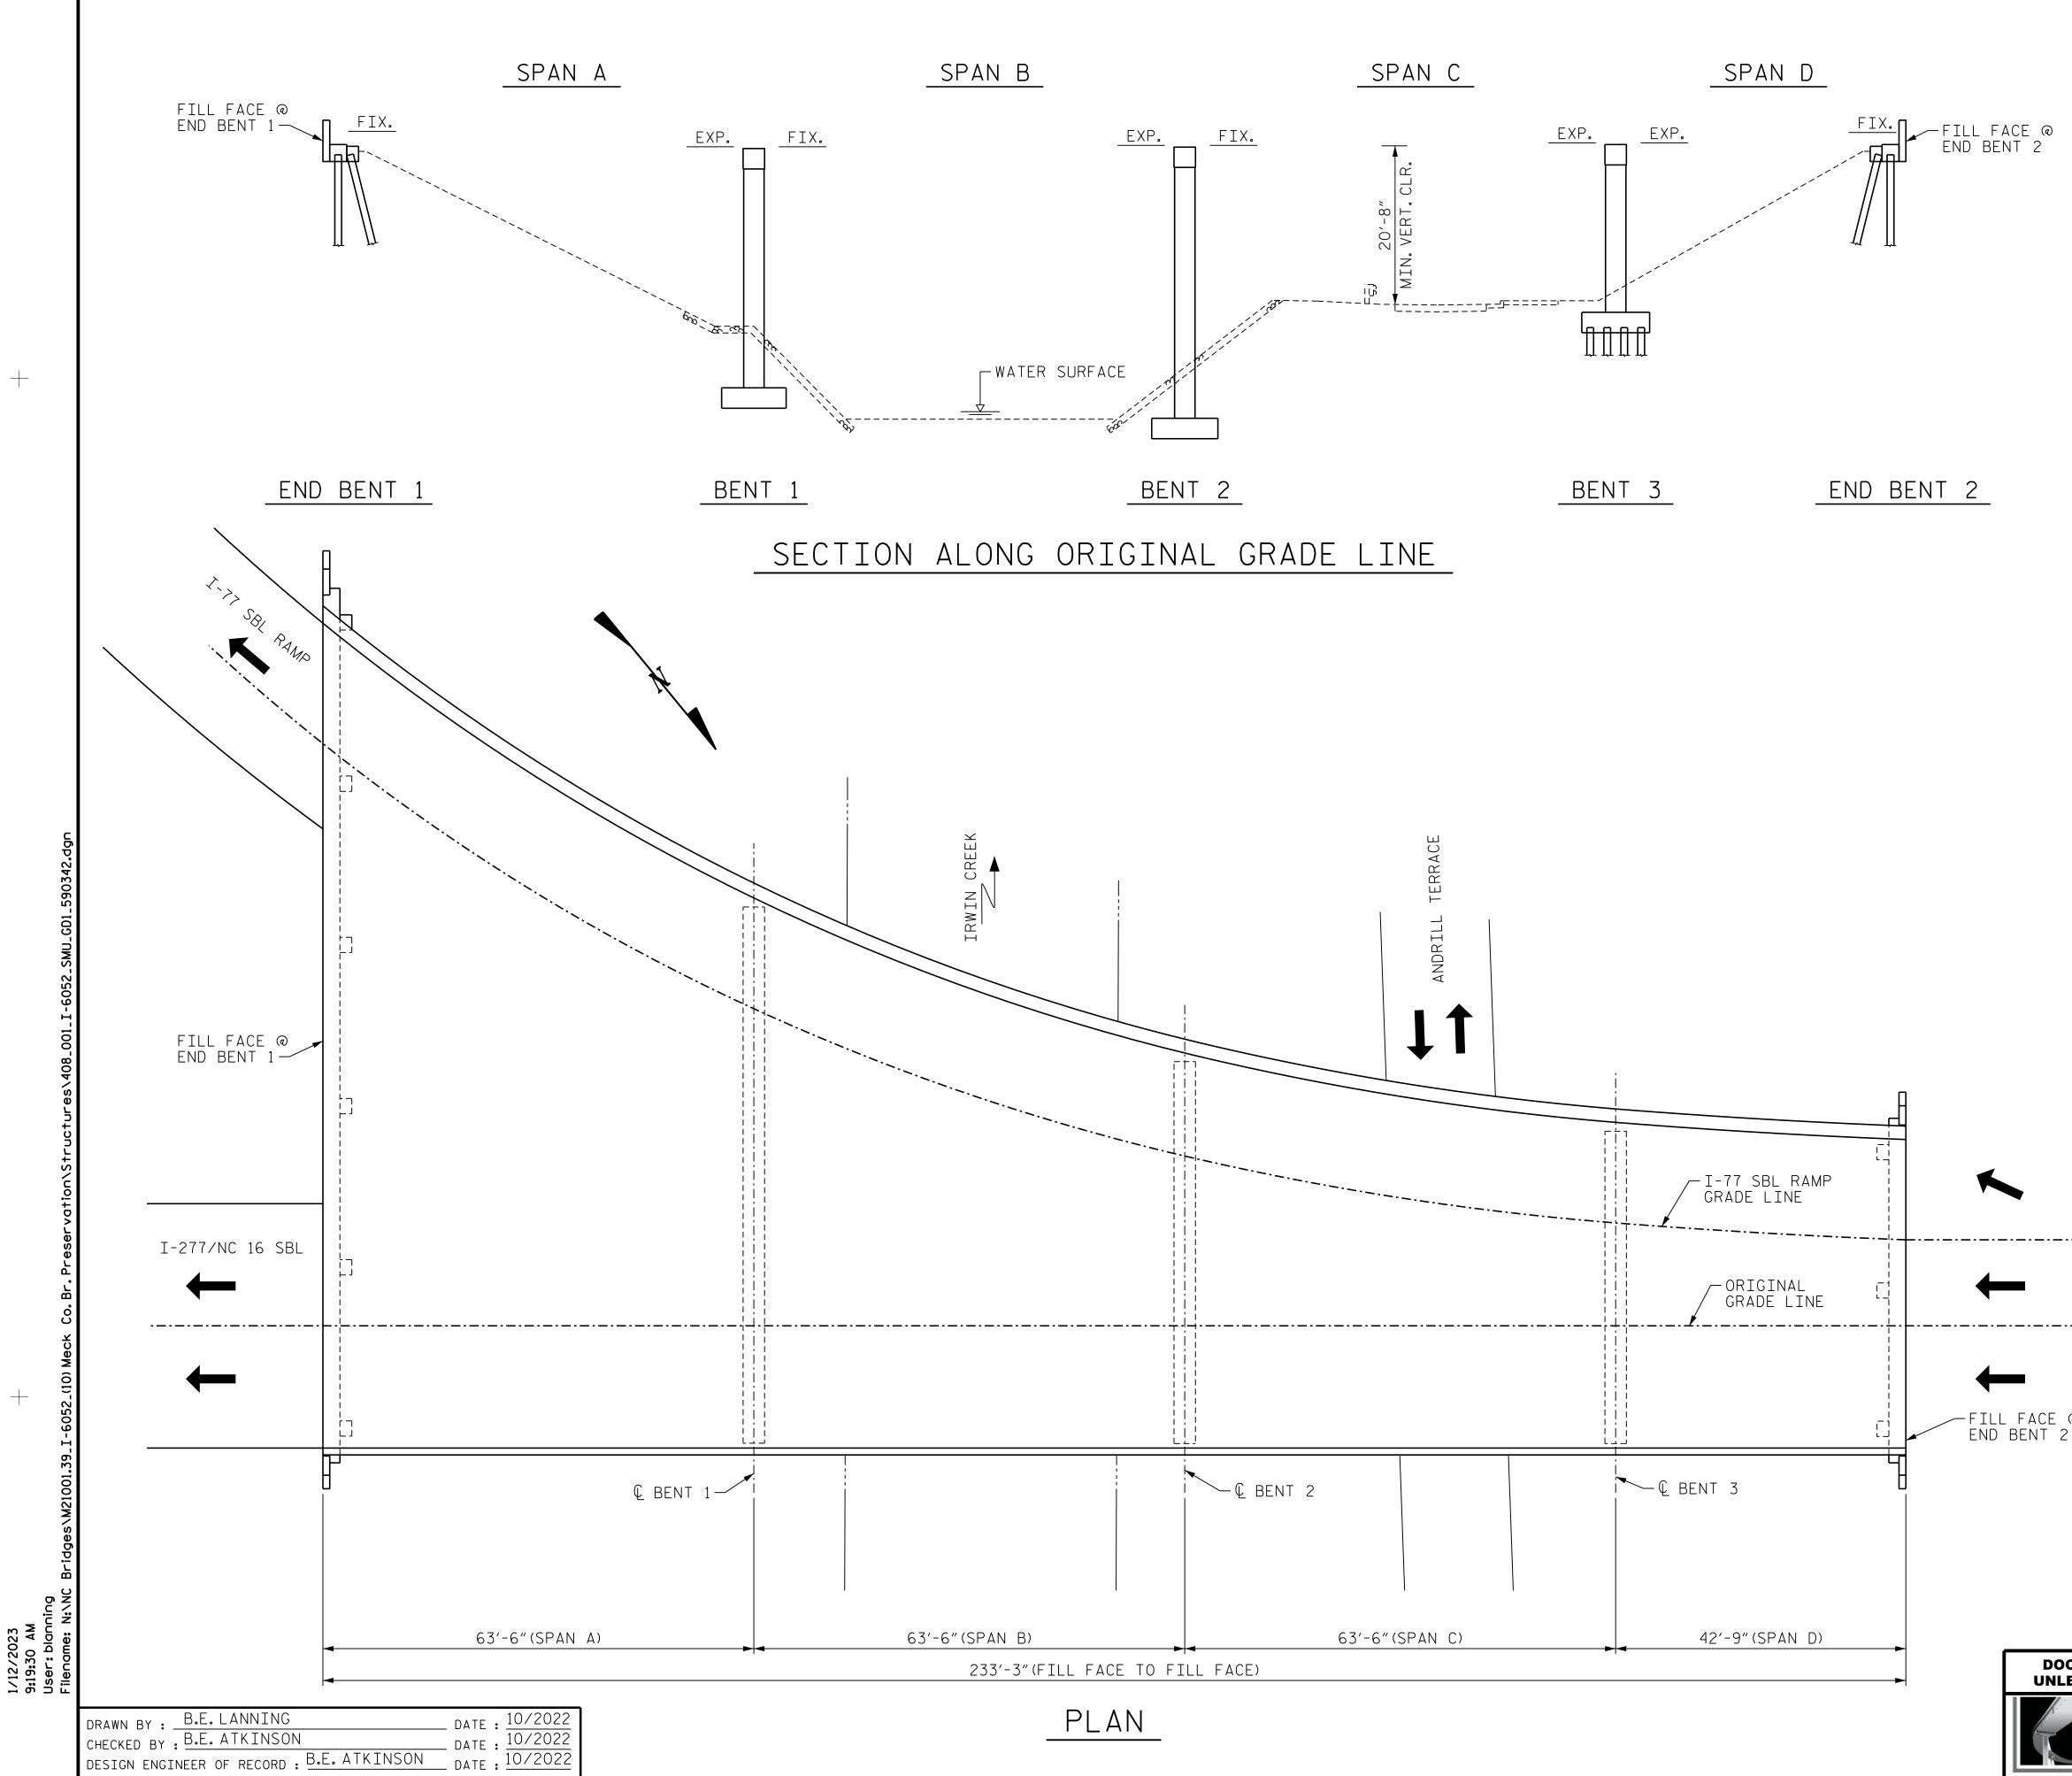

## NOTES:

PROFILE INFORMATION IS TAKEN FROM THE ORIGINAL PLANS AND THE ROUTINE INSPECTION REPORT DATED 09/17/2022. BRIDGE ORIENTATION CONFORMS TO ROUTINE INSPECTION REPORT.