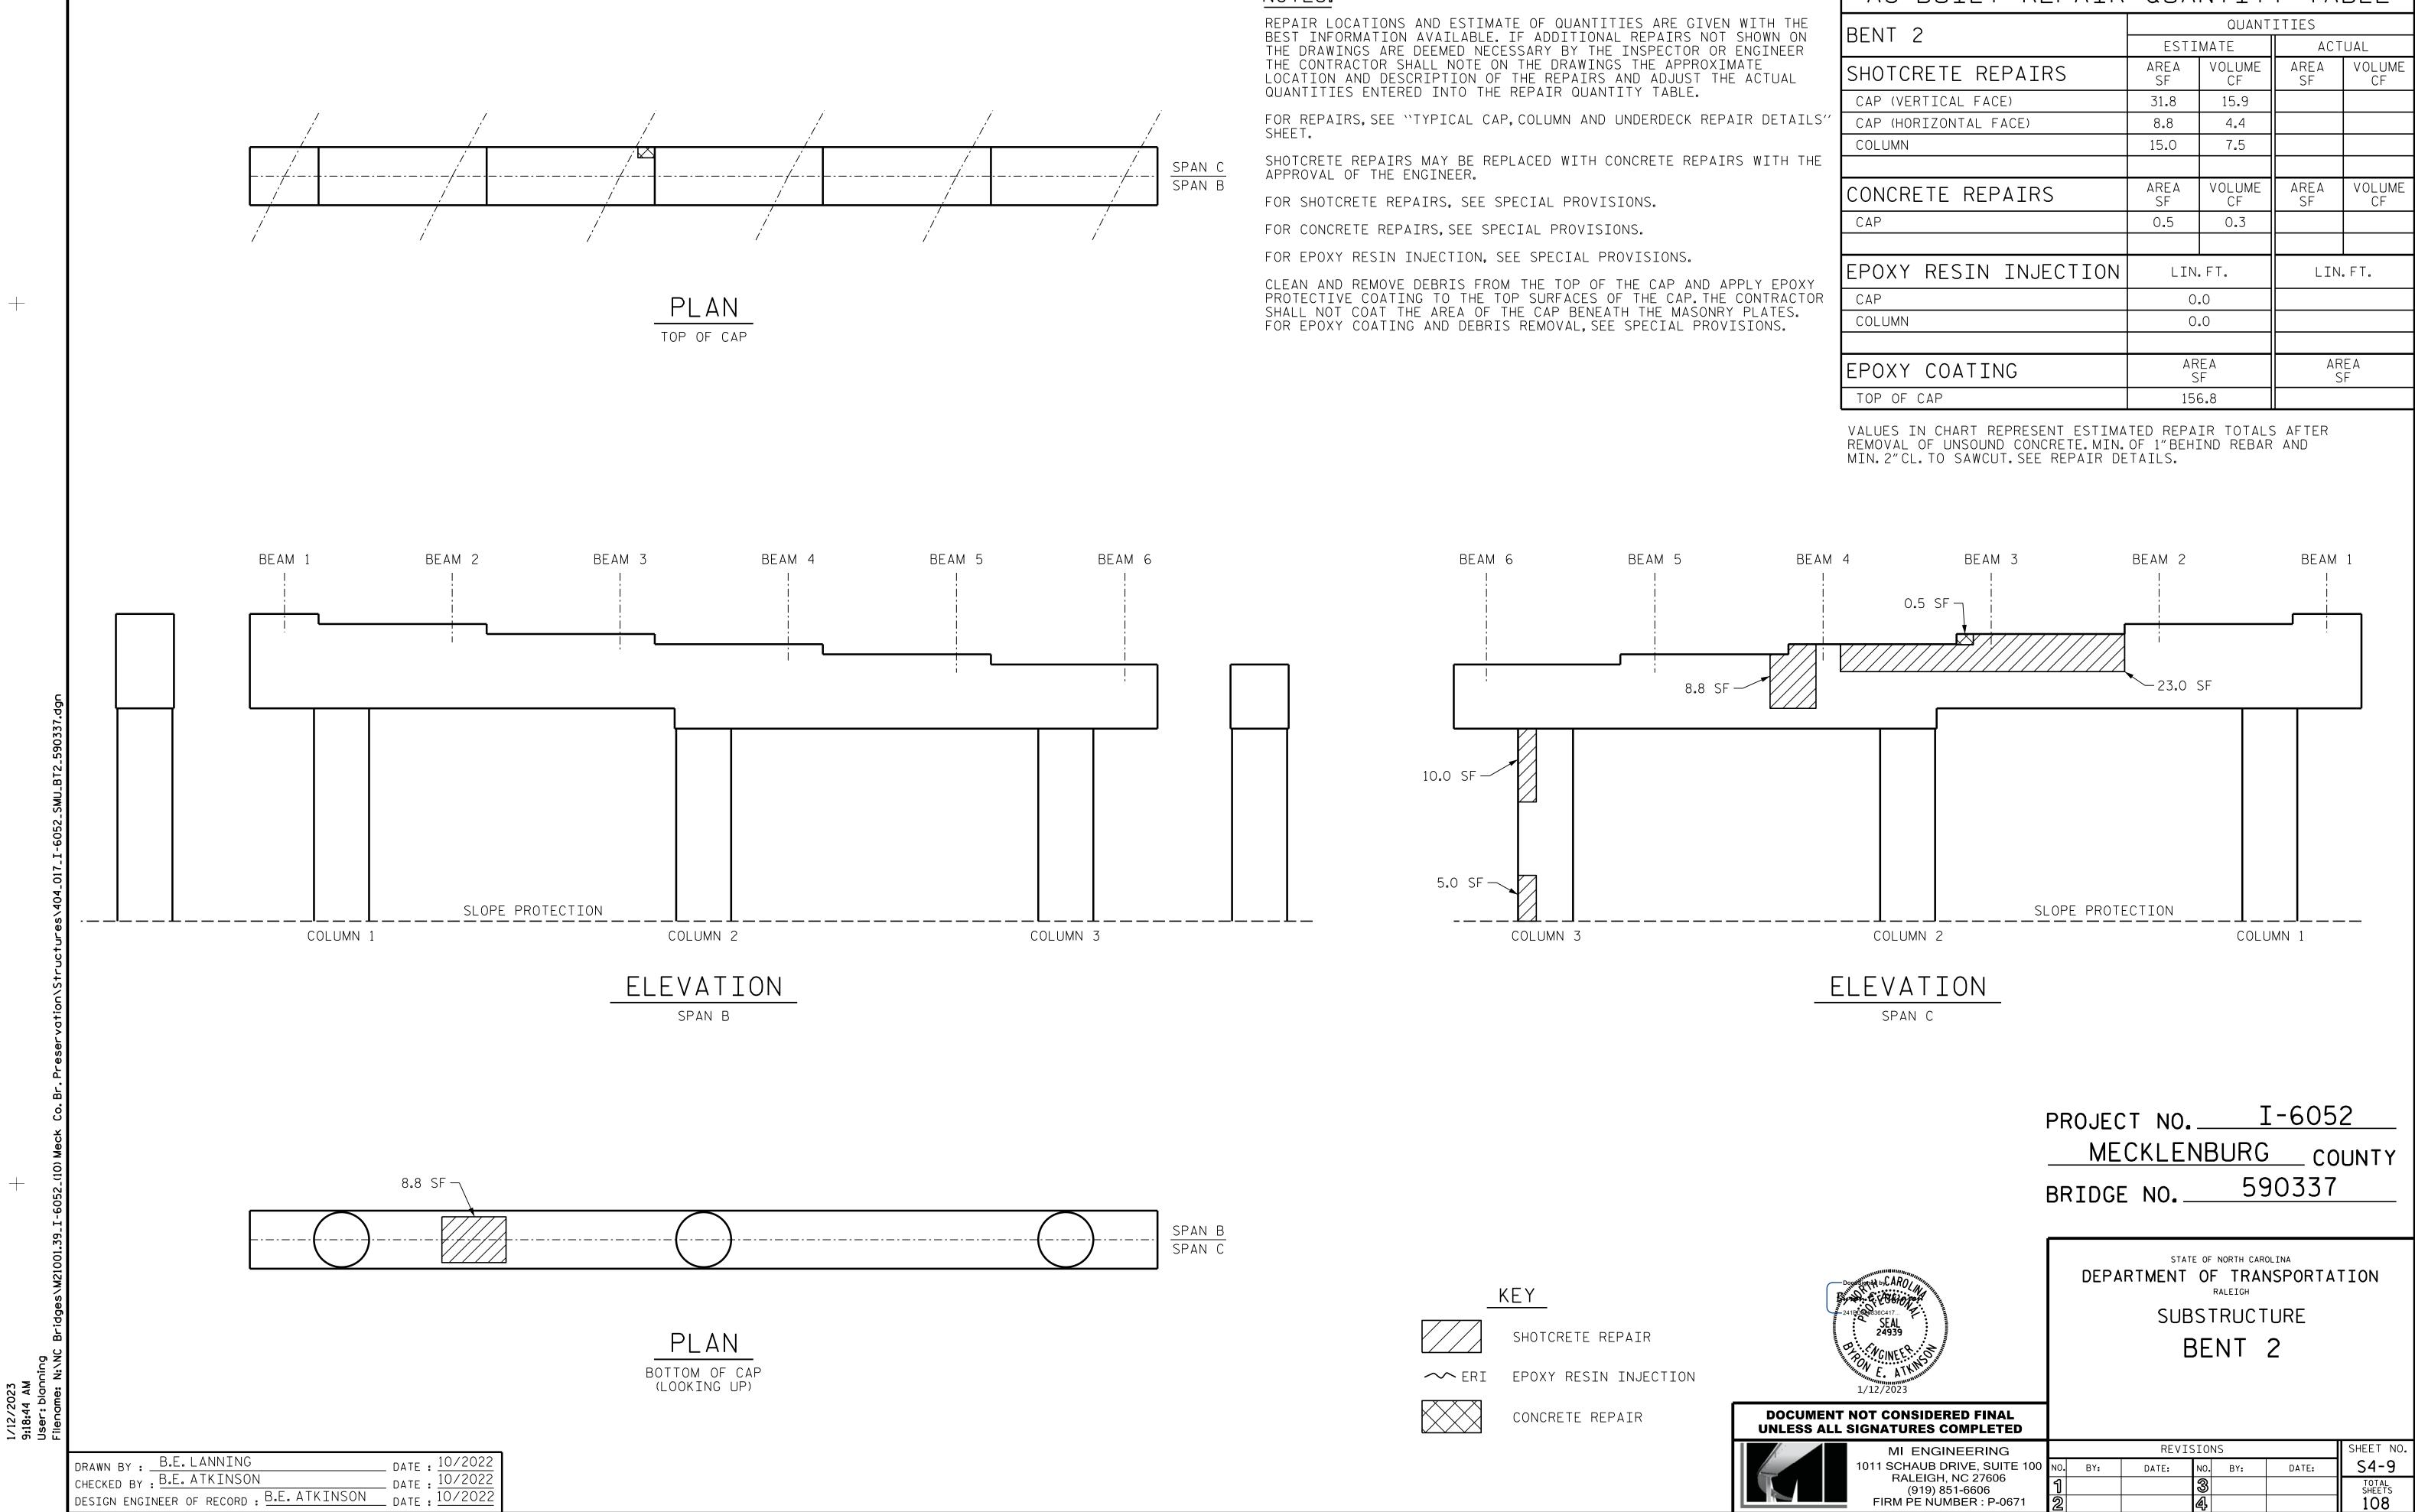

## NOTES:

|                   | AS-BUILT REPAIR QUANTITY TABLE |            |              |            |              |
|-------------------|--------------------------------|------------|--------------|------------|--------------|
| HE                | BENT 2                         | QUANTITIES |              |            |              |
| ON<br>ER          |                                | ESTIMATE   |              | ACTUAL     |              |
| L                 | SHOTCRETE REPAIRS              | AREA<br>SF | VOLUME<br>CF | AREA<br>SF | VOLUME<br>CF |
|                   | CAP (VERTICAL FACE)            | 31.8       | 15.9         |            |              |
| AILS''            | CAP (HORIZONTAL FACE)          | 8.8        | 4.4          |            |              |
| <b>-</b>          | COLUMN                         | 15.0       | 7.5          |            |              |
| THE               |                                |            |              |            |              |
| OXY<br>CTOR<br>S. | CONCRETE REPAIRS               | AREA<br>SF | VOLUME<br>CF | AREA<br>SF | VOLUME<br>CF |
|                   | CAP                            | 0.5        | 0.3          |            |              |
|                   |                                |            |              |            |              |
|                   | EPOXY RESIN INJECTION          | LIN.FT.    |              | LIN.FT.    |              |
|                   | САР                            | 0.0        |              |            |              |
|                   | COLUMN                         | 0.0        |              |            |              |
|                   |                                |            |              |            |              |
|                   | EPOXY COATING                  | AREA<br>SF |              | AREA<br>SF |              |
|                   | TOP OF CAP                     | 156.8      |              |            |              |
|                   |                                |            |              |            |              |