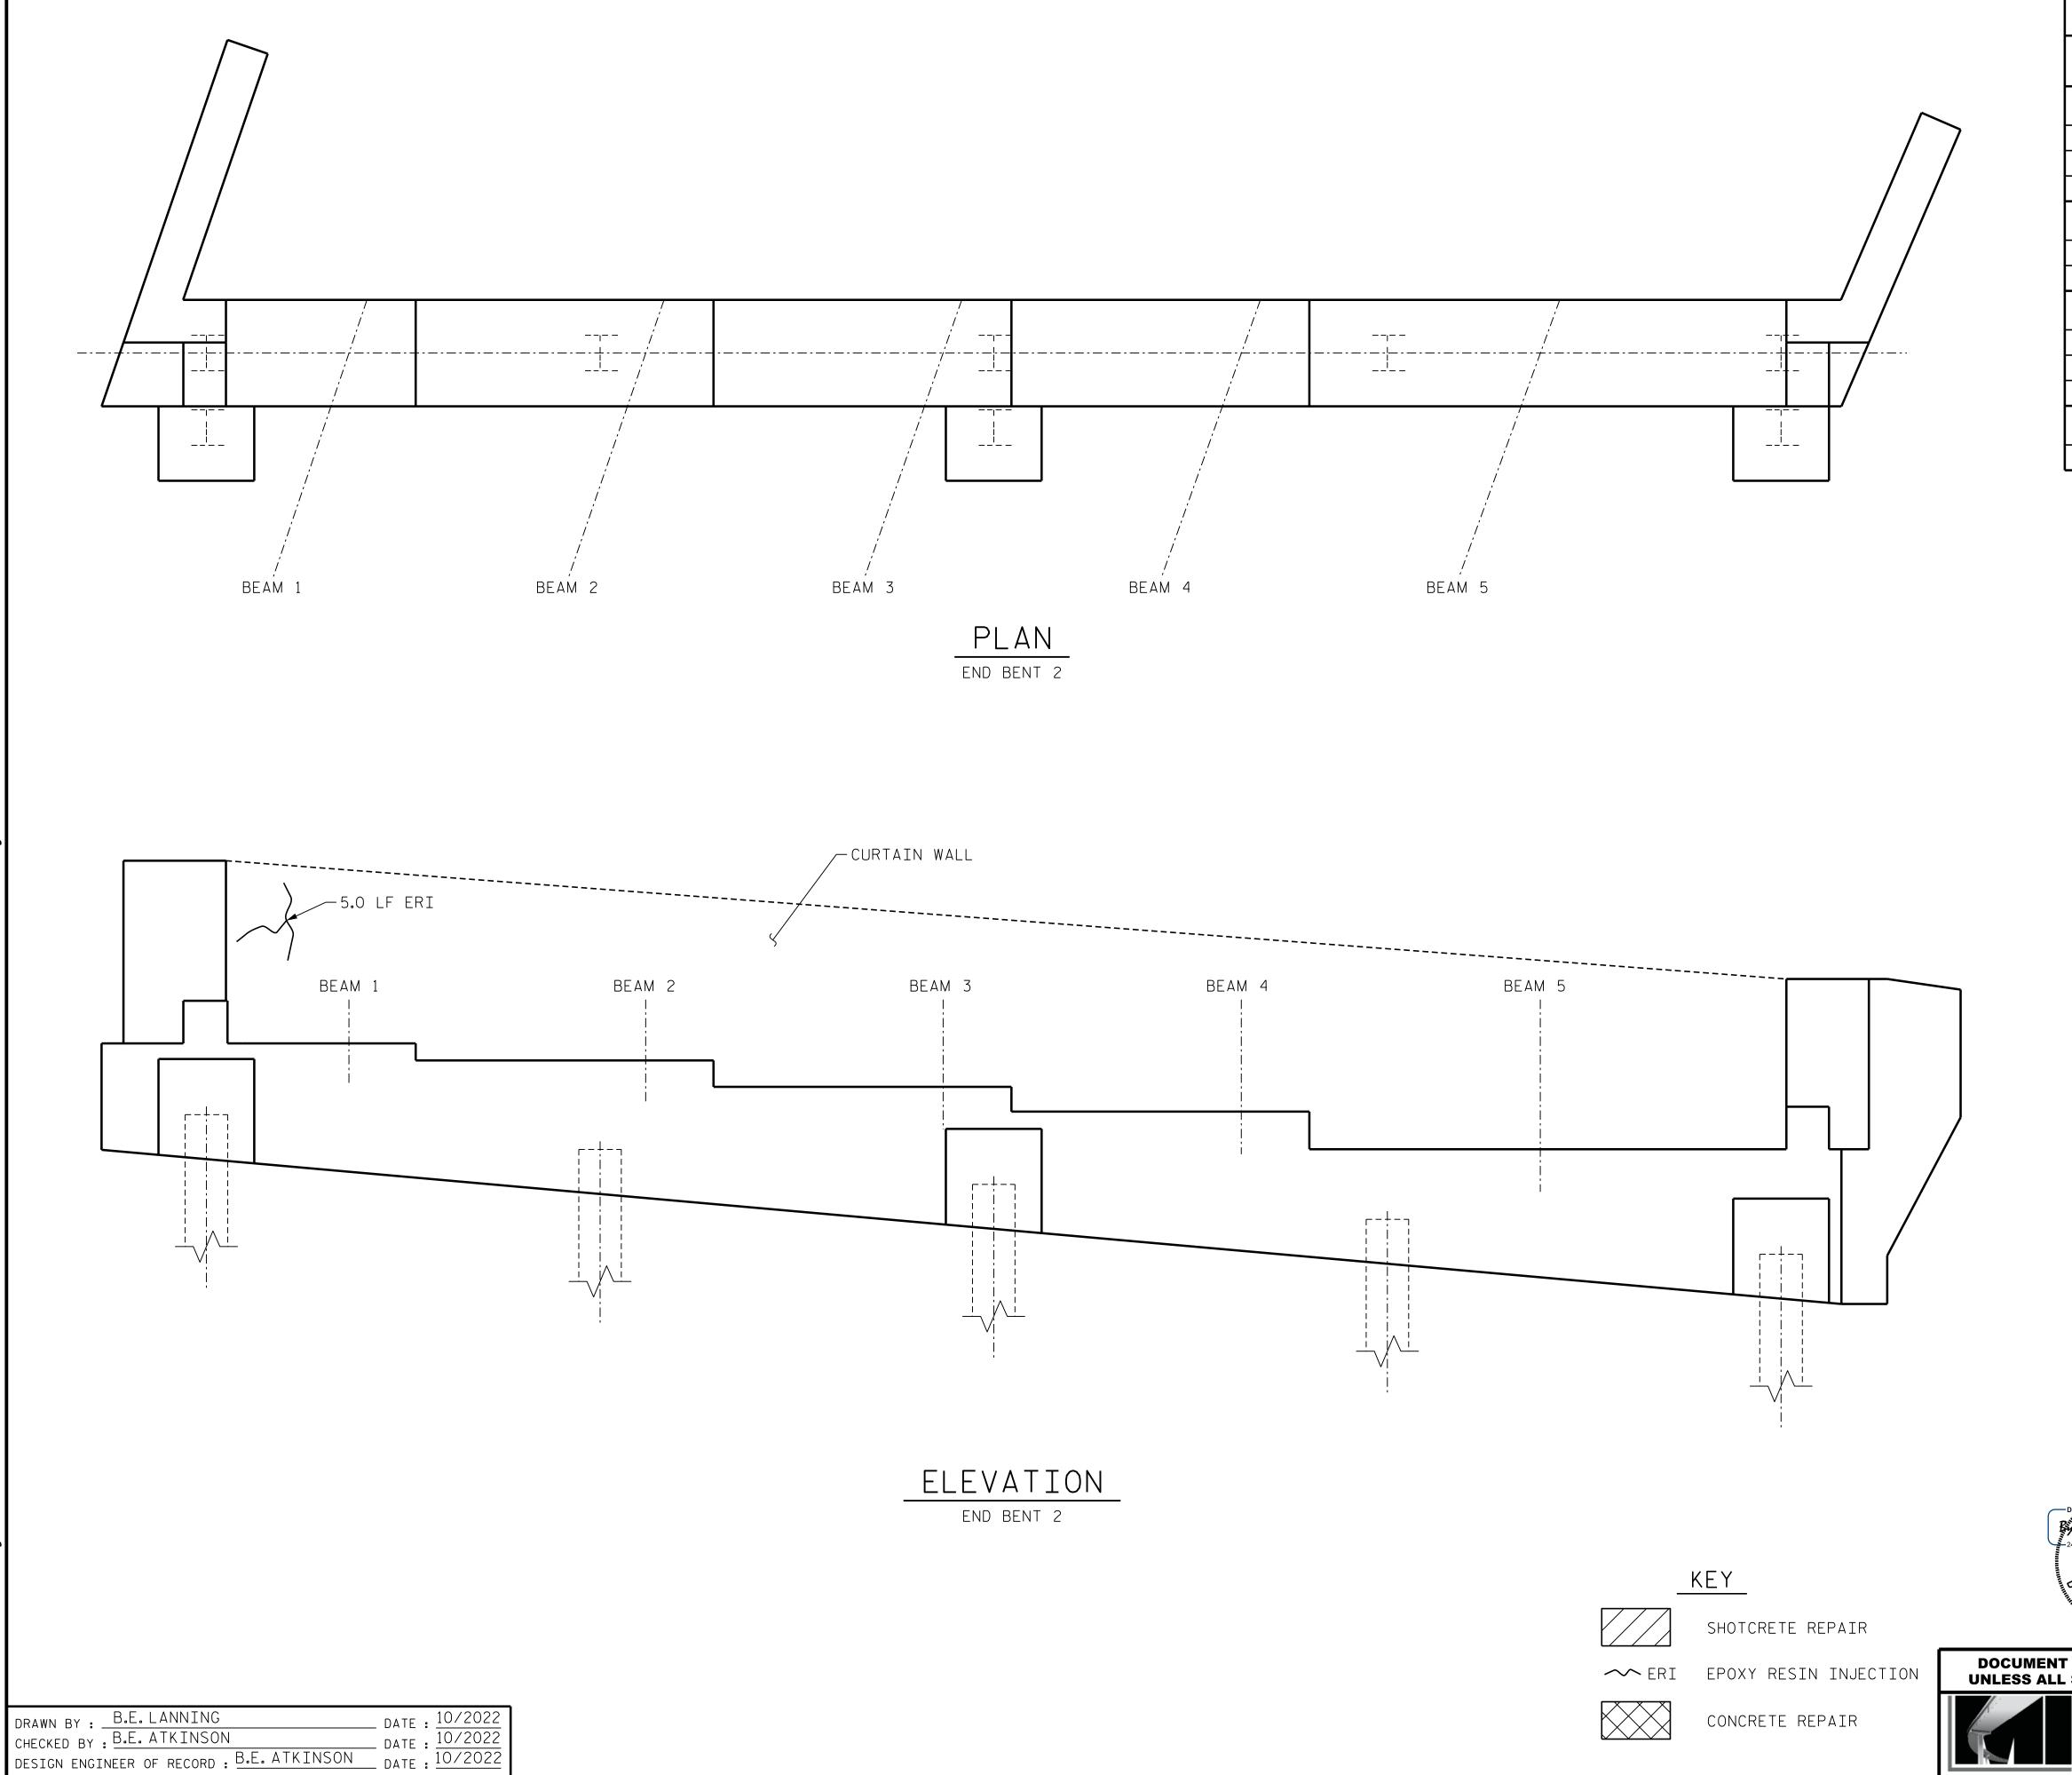

DATE: 10/2022 DATE: 10/2022

AS-BUILT REPAIR QUANTITY TABLE QUANTITIES END BENT 2 ESTIMATE ACTUAL AREA VOLUME VOLUME SHOTCRETE REPAIRS CF CF CAP (VERTICAL FACE) 0.0 0.0 CAP (HORIZONTAL FACE) 0.0 0.0 AREA VOLUME VOLUME CONCRETE REPAIRS CF CF 0.0 0.0 EPOXY RESIN INJECTION LIN.FT. LIN.FT. 0.0 CURTAIN WALL 5.0 AREA AREA EPOXY COATING SF TOP OF CAP 61.4

VALUES IN CHART REPRESENT ESTIMATED REPAIR TOTALS AFTER REMOVAL OF UNSOUND CONCRETE. MIN. OF 1"BEHIND REBAR AND MIN. 2"CL. TO SAWCUT. SEE REPAIR DETAILS.

## NOTES:

REPAIR LOCATIONS AND ESTIMATE OF QUANTITIES ARE GIVEN WITH THE BEST INFORMATION AVAILABLE. IF ADDITIONAL REPAIRS NOT SHOWN ON THE DRAWINGS ARE DEEMED NECESSARY BY THE INSPECTOR OR ENGINEER THE CONTRACTOR SHALL NOTE ON THE DRAWINGS THE APPROXIMATE LOCATION AND DESCRIPTION OF THE REPAIRS AND ADJUST THE ACTUAL QUANTITIES ENTERED INTO THE REPAIR QUANTITY TABLE.

FOR REPAIRS, SEE ''TYPICAL CAP, COLUMN AND UNDERDECK REPAIR DETAILS" SHEET.

SHOTCRETE REPAIRS MAY BE REPLACED WITH CONCRETE REPAIRS WITH THE APPROVAL OF THE ENGINEER.

FOR SHOTCRETE REPAIRS, SEE SPECIAL PROVISIONS.

FOR CONCRETE REPAIRS, SEE SPECIAL PROVISIONS.

FOR EPOXY RESIN INJECTION, SEE SPECIAL PROVISIONS.

CLEAN AND REMOVE DEBRIS FROM THE TOP OF THE CAP AND APPLY EPOXY PROTECTIVE COATING TO THE TOP SURFACES OF THE CAP. THE CONTRACTOR SHALL NOT COAT THE AREA OF THE CAP BENEATH THE MASONRY PLATES. FOR EPOXY COATING AND DEBRIS REMOVAL, SEE SPECIAL PROVISIONS.