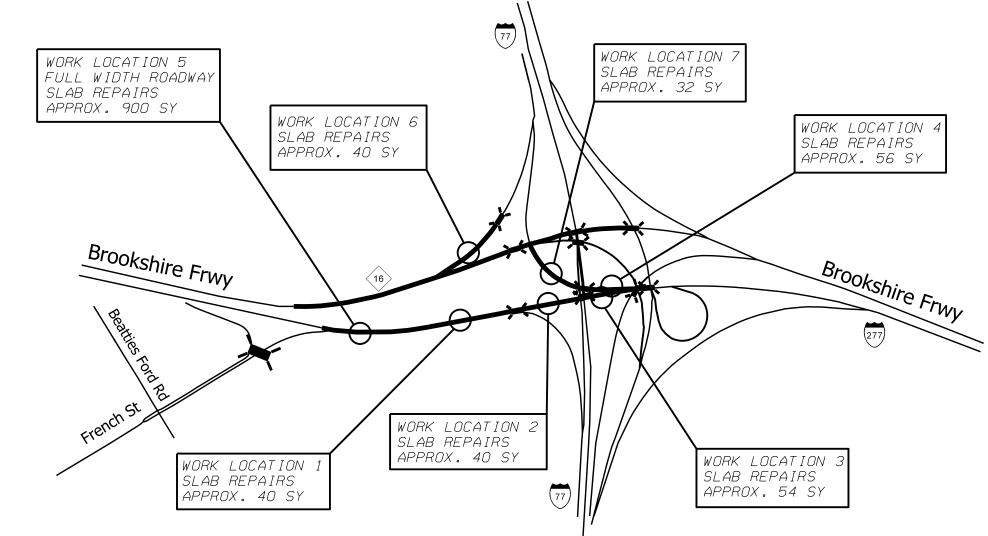

ROADWAY WORK LOCATIONS WORK LOCATION 1 1277 BROOKSHIRE FRWY WORK LOCATION 2 I277 BROOKSHIRE FRWY WORK LOCATION 3 1277 BROOKSHIRE FRWY WORK LOCATION 4 1277 BROOKSHIRE FRWY WORK LOCATION 5 1277 BROOKSHIRE FRWY WORK LOCATION 6 1277 BROOKSHIRE FRWY ON RAMP WORK LOCATION 7 I277 BROOKSHIRE FRWY ON RAMP

## AREA DESCRIPTION APPROX. 200 FT PRIOR TO SBI77 ON RAMP STRUCTURE #0342 BETWEEN STRUCTURES #0342 & \*0341 BETWEEN STRUCTURES #0341 & #0339 BETWEEN STRUCTURES #0281 & #0339 APPROX. 200 FT. BEYOND PHYSICAL GORE AREA UNDER ASPHALT OVERLAY APPROX. 120 FT BEYOND STRUCTURE #0283 APPROX. 200 FT. PRIOR TO STRUCTURE #0281