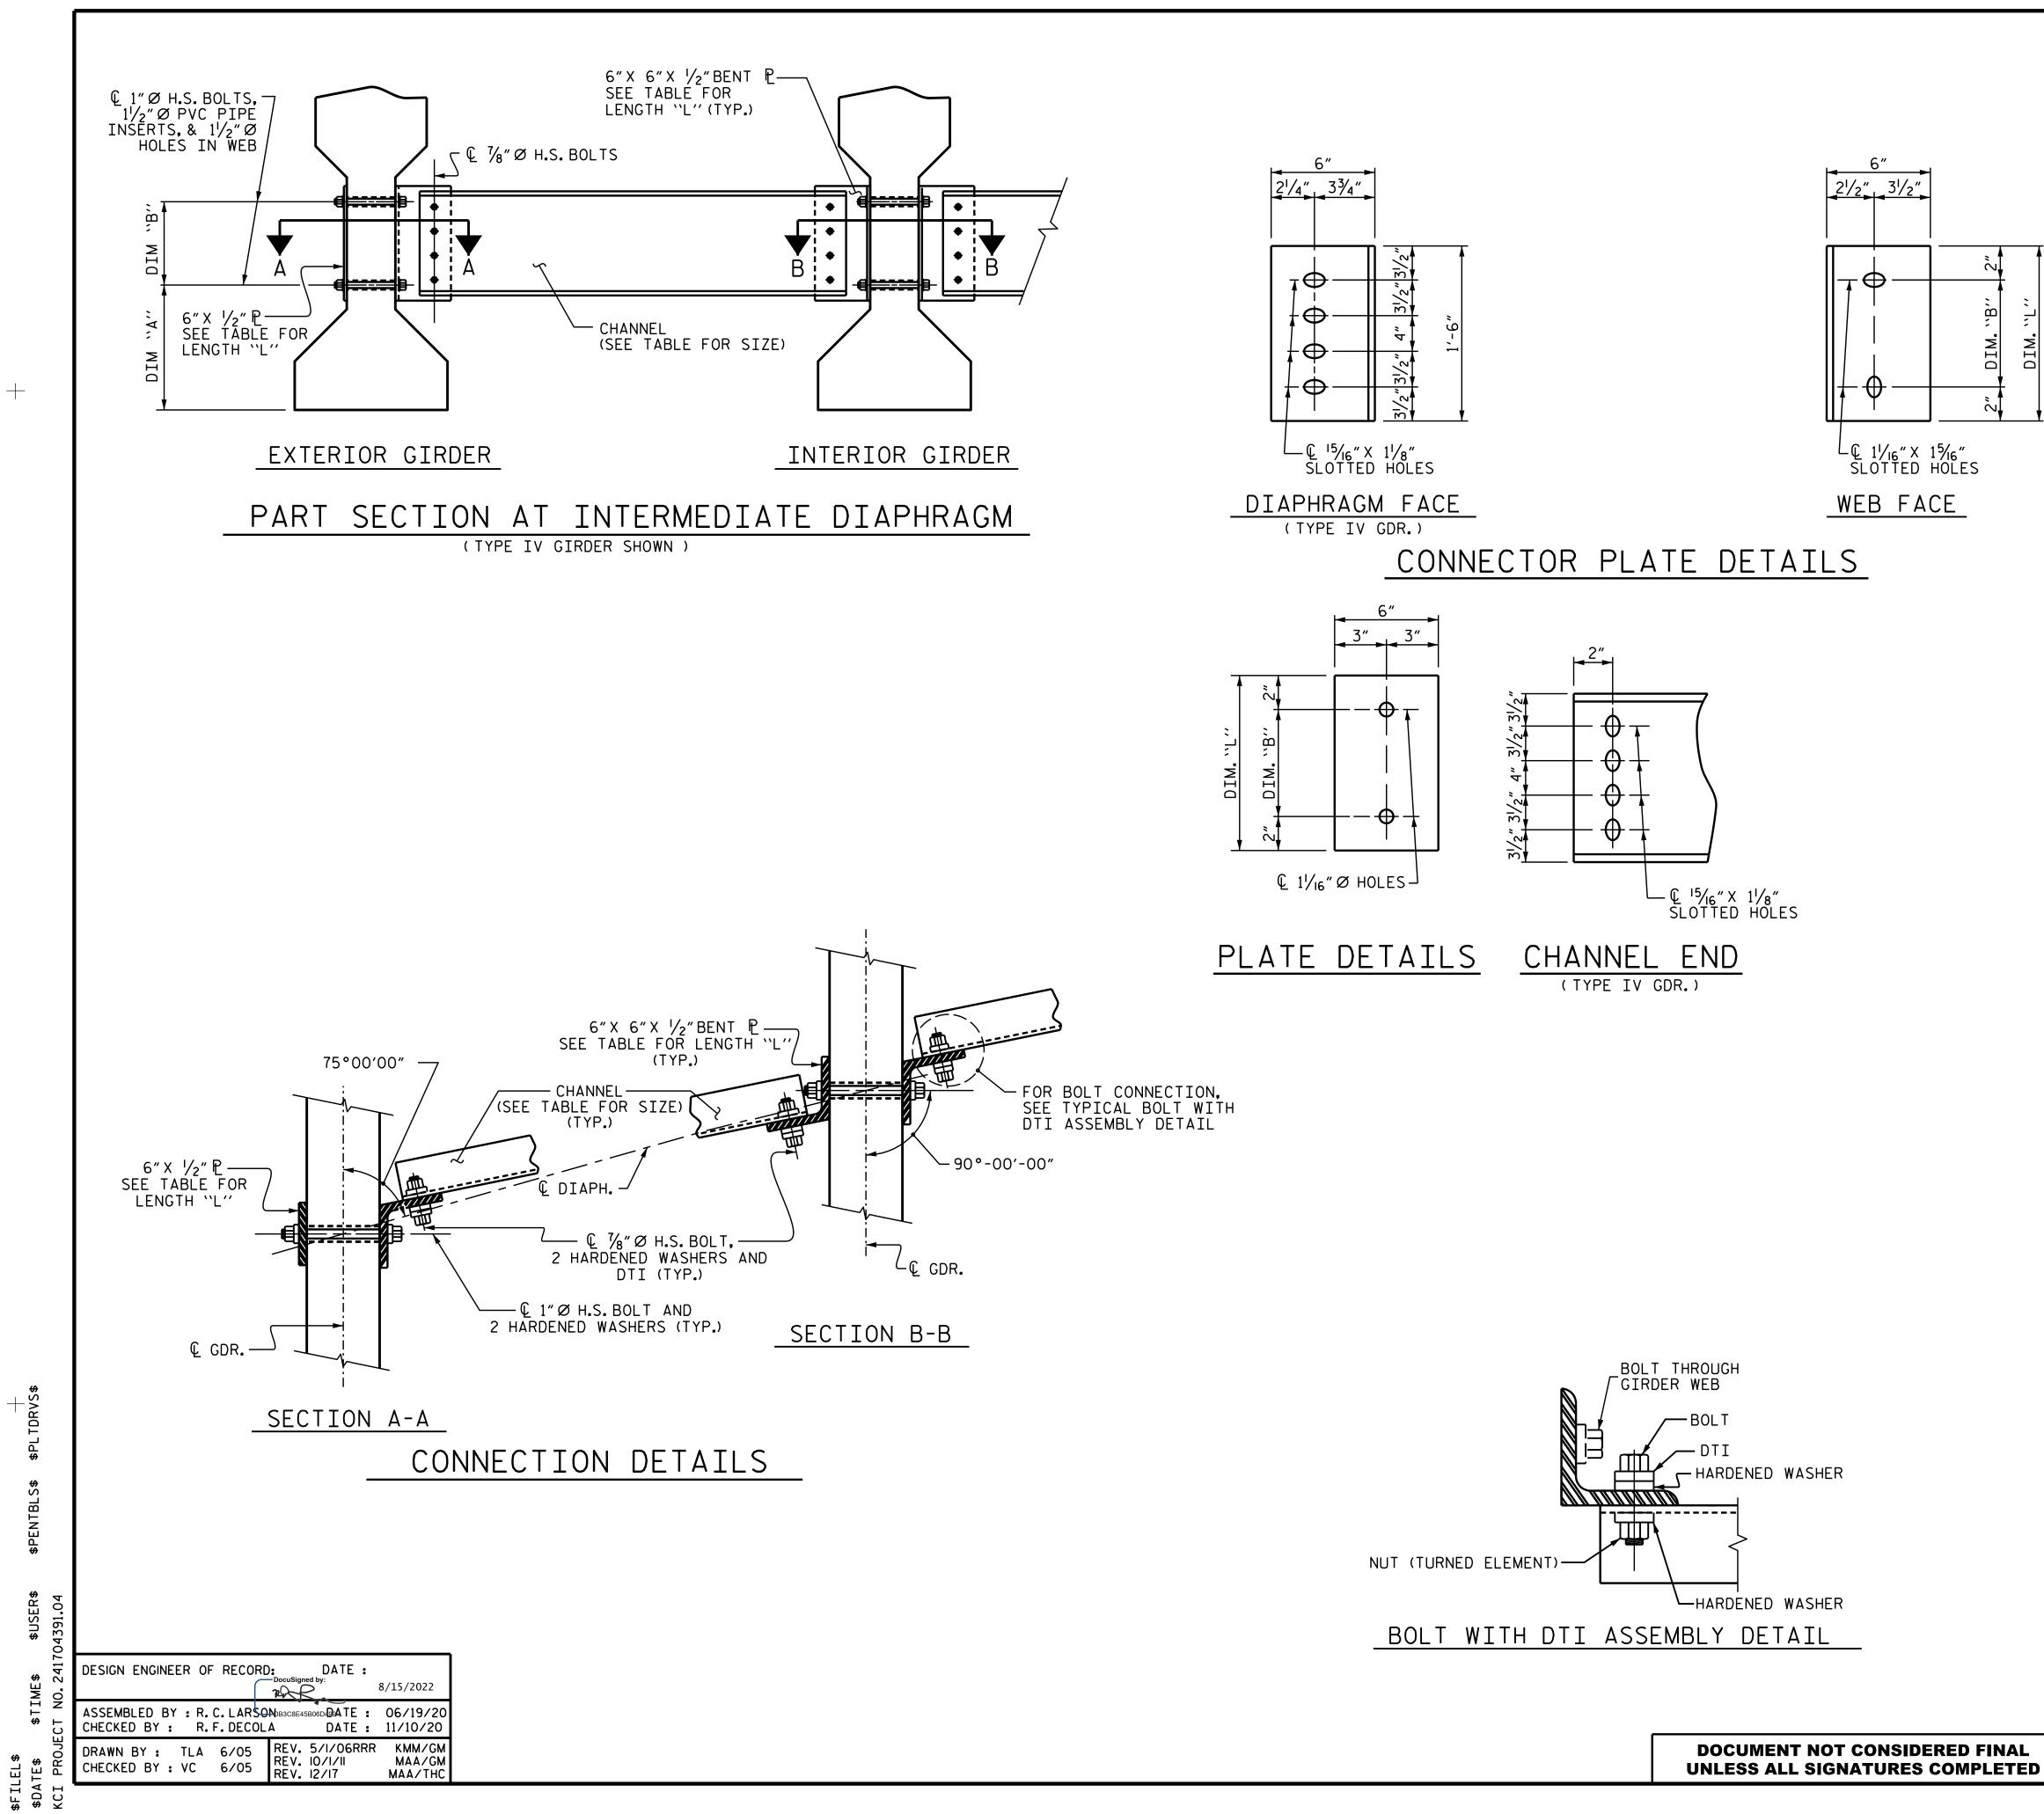

## STRUCTURAL STEEL NOTES

ALL INTERMEDIATE DIAPHRAGM STEEL AND CONNECTOR PLATES SHALL BE AASHTO M270 GRADE 50 OR APPROVED EQUAL.

TENSION ON THE ASTM A325 BOLTS THROUGH THE CHANNEL MEMBER SHALL BE CALIBRATED USING DIRECT TENSION INDICATOR WASHERS IN ACCORDANCE WITH THE STANDARD SPECIFICATIONS.

TENSION ON THE ASTM A449 BOLTS THROUGH THE GIRDER WEB SHALL BE SNUG TIGHTENED FOLLOWED BY AN ADDITIONAL 1/4 TURN.

THE PLATES, BENT PLATES, CHANNELS, AND ANGLES SHALL BE GALVANIZED OR METALLIZED IN ACCORDANCE WITH THE STANDARD SPECIFICATIONS. FOR THERMAL SPRAYED COATINGS (METALLIZATION), SEE SPECIAL PROVISIONS.

GALVANIZE THE HIGH STRENGTH BOLTS, NUTS, WASHERS AND DIRECT TENSION INDICATORS IN ACCORDANCE WITH THE STANDARD SPECIFICATIONS.

USE AN ASTM F436 HARDENED WASHER WITH STANDARD AND SLOTTED HOLES UNDER EACH BOLT HEAD AND NUT.

FOR BOLTS THROUGH THE GIRDER WEB, PROVIDE SUFFICIENT LENGTH OF THREADS ON ALL BOLTS TO ACCOMMODATE WASHERS AND THE THICKNESS OF CONNECTING MEMBER PLUS AT LEAST  $\frac{1}{4}$  PROJECTION BEYOND THE NUT.

INTERMEDIATE DIAPHRAGM ASSEMBLY SHALL COMPLY WITH SECTION 1072 OF THE STANDARD SPECIFICATIONS.

SUBMIT TWO SETS OF WORKING DRAWINGS FOR THE INTERMEDIATE DIAPHRAGM ASSEMBLY FOR REVIEW, COMMENTS AND ACCEPTANCE. AFTER REVIEW, COMMENTS, AND ACCEPTANCE, SUBMIT SEVEN SETS FOR DISTRIBUTION.

## TABLE

| GIRDER<br>TYPE | CHANNEL<br>SIZE | DIM ``A''                 | DIM ``B'' | DIM ``L'' |  |
|----------------|-----------------|---------------------------|-----------|-----------|--|
| IV             | MC 18 × 42      | 2.7 1'-9 <sup>1</sup> /2" | 1'-2"     | 1'-6"     |  |