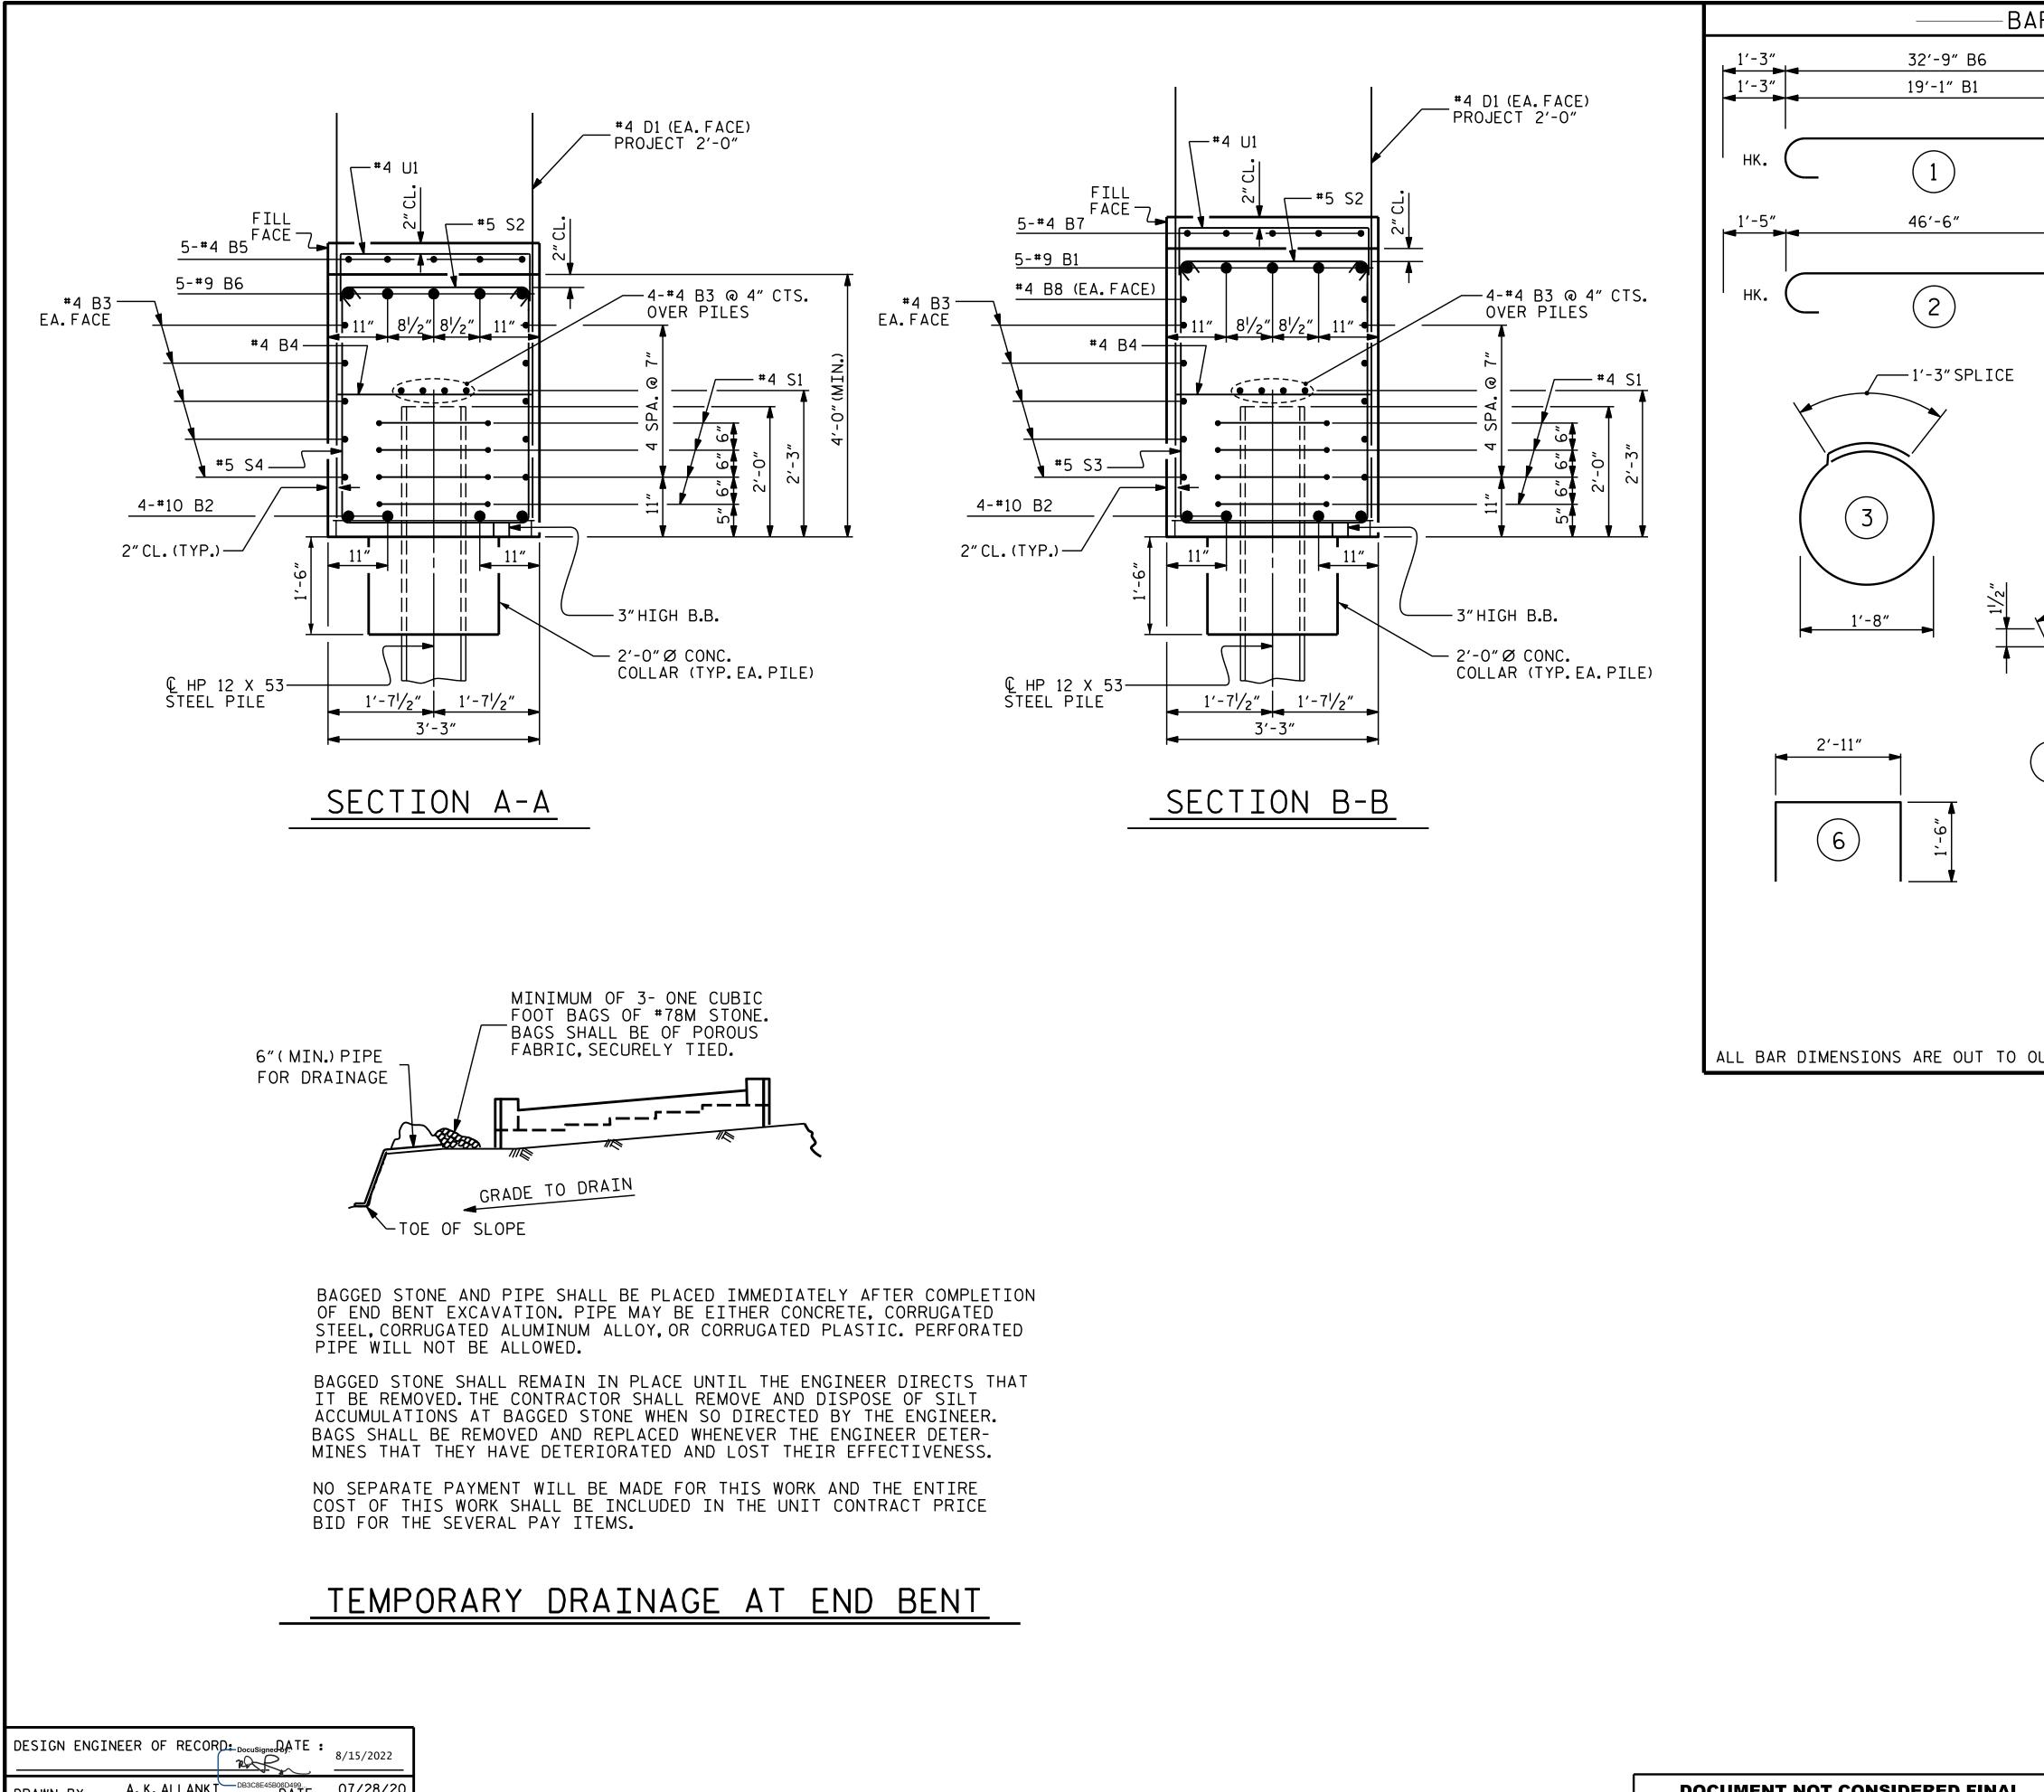

DOCUMENT NOT CONSIDERED FINAL UNLESS ALL SIGNATURES COMPLETED

| R TYPES — — —                              | —— BILL OF MATERIAL—— |       |          |               |                |        |
|--------------------------------------------|-----------------------|-------|----------|---------------|----------------|--------|
| 51/2" 2/ 11" 51/2"                         |                       |       | END      | BEN           | Γ2             |        |
| $5^{1/2''}$ $2^{\prime}$ $5^{1/2''}$       | BAR                   | NO.   | SIZE     | TYPE          | LENGTH         | WEIGHT |
| ——— НК.   НК.                              | B1                    | 5     | 9        | 1             | 20'-4"         | 346    |
|                                            | B2                    | 4     | 10       | 2             | 49'-4"         | 849    |
| — <u> </u>                                 | B3                    | 28    | 4        | STR.          | 24'-6"         | 458    |
|                                            | B4                    | 13    | 4        | STR.          | 2'-11"         | 25     |
|                                            | B5                    | 5     | 4        | STR.          | 11'-10″        | 40     |
| 1/_ 5 "                                    | B6                    | 5     | 9        | 1             | 34'-0"         | 578    |
|                                            | B7                    | 5     | 4        | STR.          | 8'-1"          | 27     |
|                                            | B8                    | 2     | 4        | STR.          | 16'-3"         | 22     |
| HK.                                        |                       |       |          |               |                |        |
|                                            | D1                    | 62    | 4        | STR.          | 5'-10"         | 242    |
| $ \wedge$ $\wedge$ $-$                     |                       |       |          |               |                |        |
|                                            | H1                    | 14    | 5        | 7             | 11'-1"         | 162    |
| 3'-7 <sup>1</sup> /2"                      | H2                    | 14    | 5        | 7             | 10'-11"        | 159    |
|                                            | Н3                    | 21    | 5        | 8             | 12'-2"         | 266    |
|                                            | H4                    | 21    | 5        | 8             | 12'-4"         | 270    |
|                                            |                       |       |          |               | <u> </u>       |        |
|                                            | К1                    | 24    | 4        | STR.          | 2'-9"          | 44     |
| 2'-11" S S                                 | <u></u>               |       |          |               | <u> </u>       | 100    |
|                                            | S1                    | 28    | 4        | 3             | 6'-6"          | 122    |
|                                            | S2                    | 36    | 5        | 4             | 3'-10"         | 144    |
|                                            | S3                    | 15    | 5<br>5   | 5<br>5        | 12'-1"         | 189    |
| · ·                                        | S4                    | 21    | 5        | <u>с</u>      | 11'-1"         | 243    |
|                                            | U1                    | 14    | 4        | 6             | 5'-11"         | 55     |
|                                            | 01                    | 14    |          | 0             | 5-11           |        |
|                                            | V1                    | 28    | 4        | STR.          | 9'-7"          | 179    |
|                                            | V2                    | 30    | 5        | STR.          | 10'-5"         | 326    |
| H H H H H H H H H H H H H H H H H H H      | *2                    | 50    | 5        | 511.          | 10 5           | 520    |
|                                            | RFTNF                 | ORCT  | NG STE   | FL. LBS       |                | 4746   |
| 8 8 - <u>-</u> - <u>-</u> - <u>-</u>       |                       | 0     |          | ,             |                |        |
| 2<br>10'-7"<br>10'-5"<br>11'-8"<br>11'-10" | CLASS                 | S A C | ONCRET   | E, CY         |                |        |
|                                            | POUR                  | 1 (CA | P,LOWE   | R PORT        | ION OF W       | INGS   |
|                                            |                       | AND   | COLLAR   | S)            |                | 29.0   |
|                                            | POUR                  | 2 (UF | PER PC   | RTION         | OF WINGS       | 5) 6.0 |
|                                            |                       |       |          |               |                |        |
|                                            |                       |       |          |               | ΤΟΤΑ           | L 35.0 |
|                                            |                       |       |          |               |                |        |
|                                            |                       |       | <u> </u> |               |                |        |
|                                            | HP 12                 | 2853  | STEEL I  | PILES         | NO.            | 7      |
|                                            |                       |       |          |               | L.F.           | 315    |
|                                            |                       |       |          |               |                |        |
|                                            |                       |       |          |               | NT SETUP       |        |
|                                            | FOR                   | HP IZ | 253 51   | <u>eel pi</u> | <u>es, ea.</u> | 7      |
|                                            |                       |       | RIVES,E  | · •           |                | 4      |
| JT.                                        |                       |       |          | $\Delta_{-}$  |                | 4      |