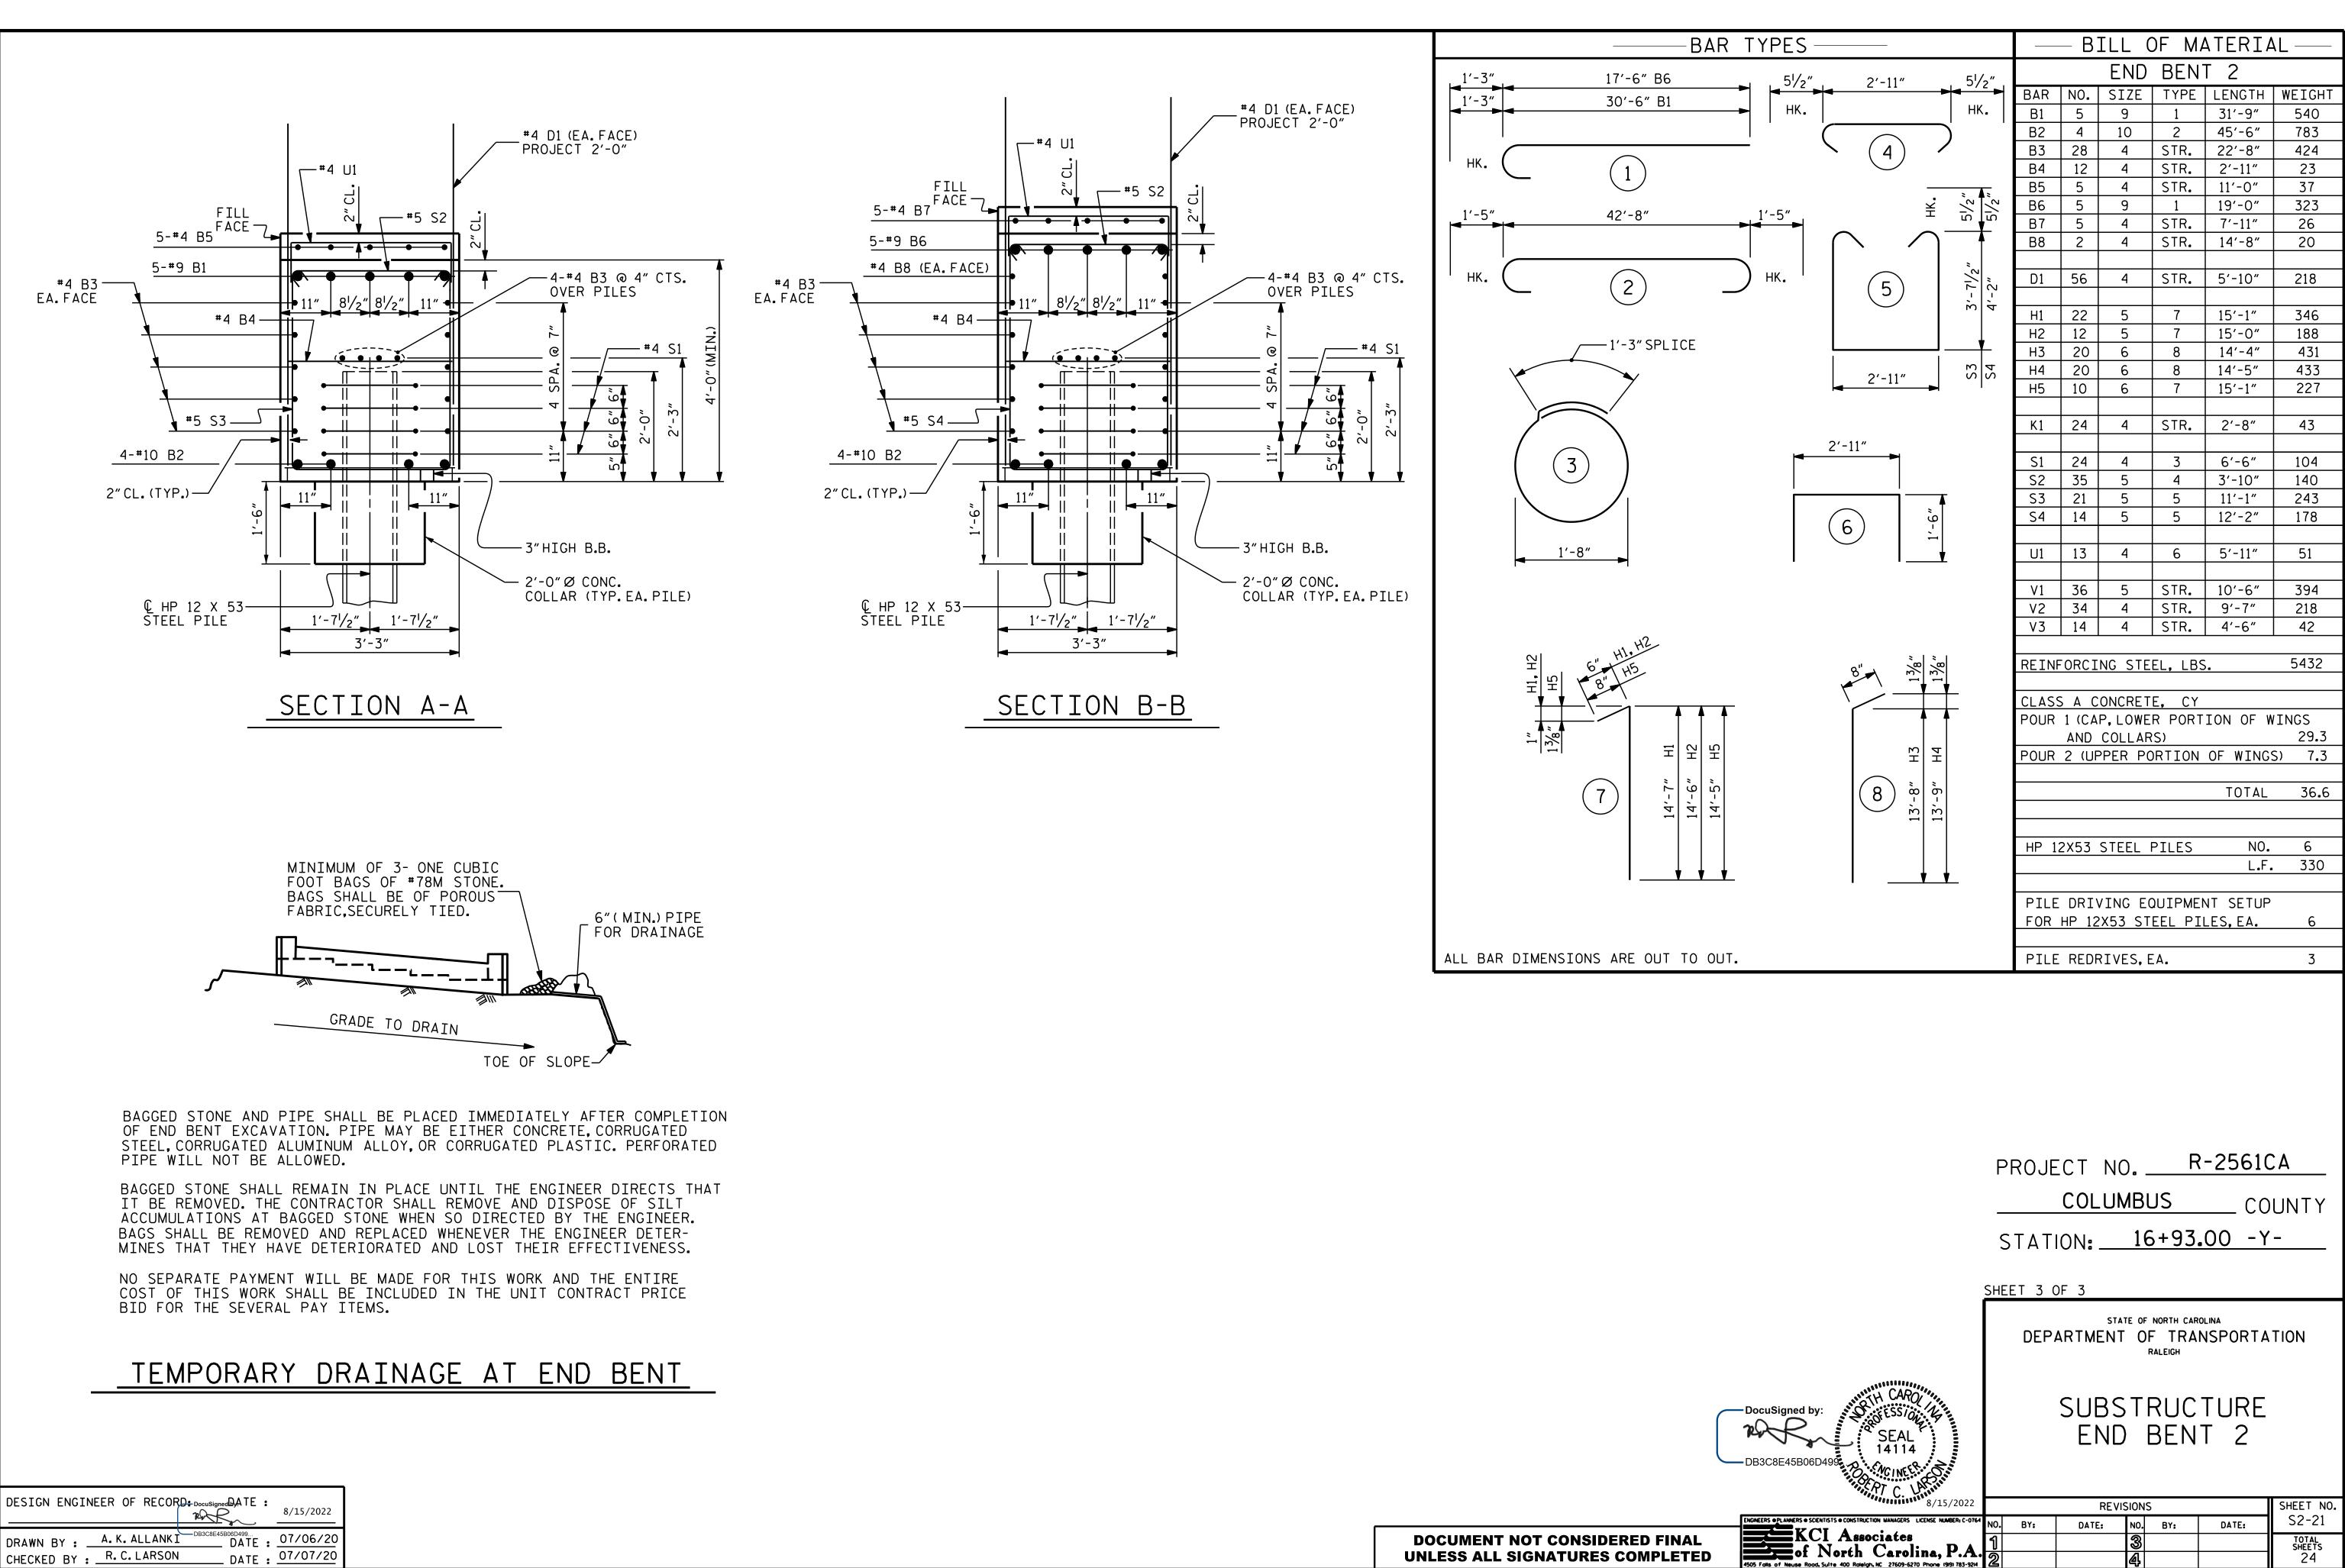

04391 \$TIME\$ ECT NO. 2417 \$FILEL\$ \$DATE\$ KCI PRO

| DRAWN BY :A.K.ALLANKIDB3C8E45B06D499<br>DATE :O7/06/2<br>CHECKED BY :R.C.LARSON DATE :O7/07/2 | DESIGN ENGINEER OF RECORD: DocuSign |                    | 8/15/2022 |
|-----------------------------------------------------------------------------------------------|-------------------------------------|--------------------|-----------|
| DRAWN BY :A.K.ALLANKIDB3C8E45B06D499<br>DATE :O7/06/2<br>CHECKED BY :R.C.LARSON DATE :O7/07/2 |                                     |                    |           |
| CHECKED BY : R.C.LARSON DATE : 07/07/2                                                        | DRAWN BY :A.K.ALLANKI               | 5B06D499<br>DATE : | 07/06/2   |
|