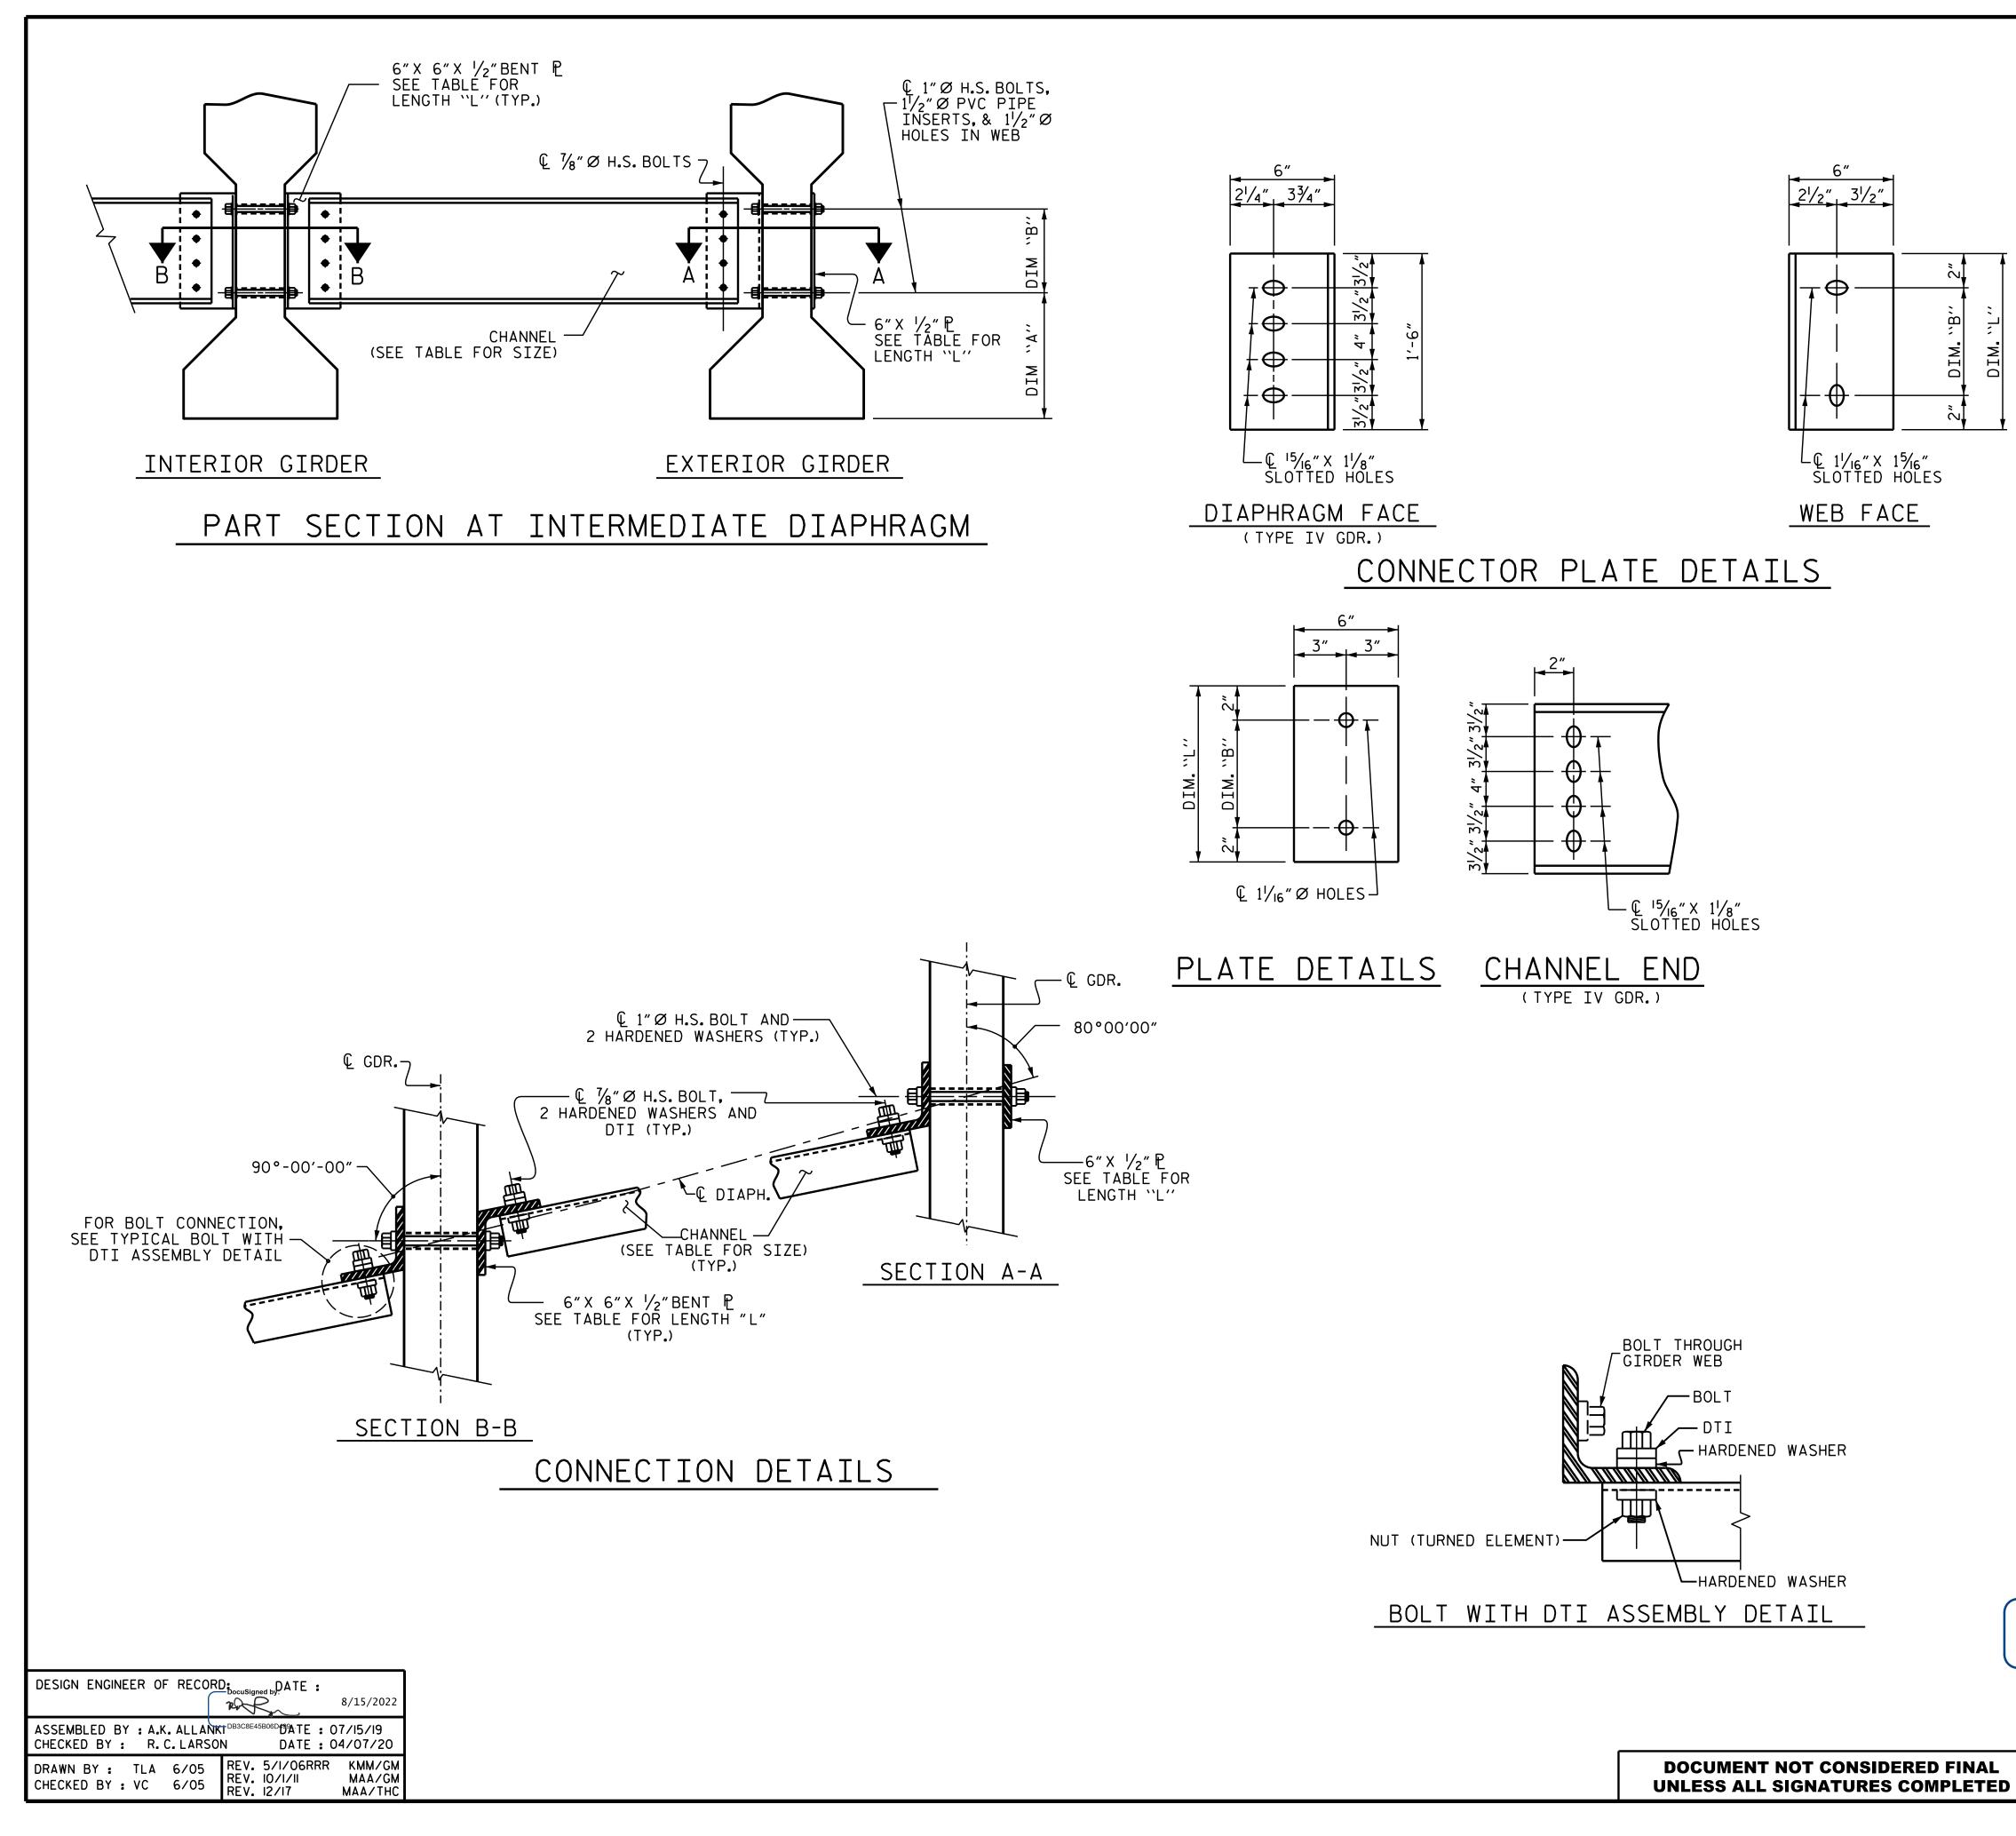

## STRUCTURAL STEEL NOTES

ALL INTERMEDIATE DIAPHRAGM STEEL AND CONNECTOR PLATES SHALL BE AASHTO M270 GRADE 50 OR APPROVED EQUAL.

TENSION ON THE ASTM A325 BOLTS THROUGH THE CHANNEL MEMBER SHALL BE CALIBRATED USING DIRECT TENSION INDICATOR WASHERS IN ACCORDANCE WITH THE STANDARD SPECIFICATIONS.

TENSION ON THE ASTM A449 BOLTS THROUGH THE GIRDER WEB SHALL BE SNUG TIGHTENED FOLLOWED BY AN ADDITIONAL  $\frac{1}{4}$  TURN.

THE PLATES, BENT PLATES, CHANNELS, AND ANGLES SHALL BE GALVANIZED OR METALLIZED IN ACCORDANCE WITH THE STANDARD SPECIFICATIONS. FOR THERMAL SPRAYED COATINGS (METALLIZATION). SEE SPECIAL PROVISIONS.

GALVANIZE THE HIGH STRENGTH BOLTS, NUTS, WASHERS AND DIRECT TENSION INDICATORS IN ACCORDANCE WITH THE STANDARD SPECIFICATIONS.

USE AN ASTM F436 HARDENED WASHER WITH STANDARD AND SLOTTED HOLES UNDER EACH BOLT HEAD AND NUT.

FOR BOLTS THROUGH THE GIRDER WEB, PROVIDE SUFFICIENT LENGTH OF THREADS ON ALL BOLTS TO ACCOMMODATE WASHERS AND THE THICKNESS OF CONNECTING MEMBER PLUS AT LEAST 1/4" PROJECTION BEYOND THE NUT.

INTERMEDIATE DIAPHRAGM ASSEMBLY SHALL COMPLY WITH SECTION 1072 OF THE STANDARD SPECIFICATIONS.

THE COST OF THE STEEL DIAPHRAGMS AND ASSEMBLIES SHALL BE INCLUDED IN THE UNIT PRICE BID FOR PRESTRESSED CONCRETE GIRDERS.

TABLE

|                                                                                                                                                                                                                                                                                                                                                                                                                                                                                                                                                                                                                                                                                                                                                                                                                                                                                                                                                                                                                                                                                                                                                                                                                                                                                                                                                                                                                                                                                                                                                                                                                                                                                                                                                                                                                                                                                                                                                                                                                                                                                                                                                                                                                                                                                                                                                                                                                | GIRDER<br>TYPE |      | IANNEL<br>SIZE | DIM ``A''               | DIM ``B'' | DIM ``L''    |            |
|----------------------------------------------------------------------------------------------------------------------------------------------------------------------------------------------------------------------------------------------------------------------------------------------------------------------------------------------------------------------------------------------------------------------------------------------------------------------------------------------------------------------------------------------------------------------------------------------------------------------------------------------------------------------------------------------------------------------------------------------------------------------------------------------------------------------------------------------------------------------------------------------------------------------------------------------------------------------------------------------------------------------------------------------------------------------------------------------------------------------------------------------------------------------------------------------------------------------------------------------------------------------------------------------------------------------------------------------------------------------------------------------------------------------------------------------------------------------------------------------------------------------------------------------------------------------------------------------------------------------------------------------------------------------------------------------------------------------------------------------------------------------------------------------------------------------------------------------------------------------------------------------------------------------------------------------------------------------------------------------------------------------------------------------------------------------------------------------------------------------------------------------------------------------------------------------------------------------------------------------------------------------------------------------------------------------------------------------------------------------------------------------------------------|----------------|------|----------------|-------------------------|-----------|--------------|------------|
|                                                                                                                                                                                                                                                                                                                                                                                                                                                                                                                                                                                                                                                                                                                                                                                                                                                                                                                                                                                                                                                                                                                                                                                                                                                                                                                                                                                                                                                                                                                                                                                                                                                                                                                                                                                                                                                                                                                                                                                                                                                                                                                                                                                                                                                                                                                                                                                                                | IV             | MC 1 | 8 × 42.7       | 1′-9 <mark>′/</mark> 2″ | 1'-2"     | 1'-6"        |            |
| PROJECT NO. <u>R-2561CA</u><br><u>COLUMBUS</u><br>STATION: <u>16+93.00 -Y-</u>                                                                                                                                                                                                                                                                                                                                                                                                                                                                                                                                                                                                                                                                                                                                                                                                                                                                                                                                                                                                                                                                                                                                                                                                                                                                                                                                                                                                                                                                                                                                                                                                                                                                                                                                                                                                                                                                                                                                                                                                                                                                                                                                                                                                                                                                                                                                 |                |      |                |                         |           |              |            |
| DocuSigned by:<br>DB3C8E45B06D49<br>B3C8E45B06D49<br>B3C8E45B06D49<br>B3C8E45B06D49<br>B3C8E45B06D49<br>B3C8E45B06D49<br>B3C8E45B06D49<br>B3C8E45B06D49<br>B3C8E45B06D49<br>B3C8E45B06D49<br>B3C8E45B06D49<br>B3C8E45B06D49<br>B3C8E45B06D49<br>B3C8E45B06D49<br>B3C8E45B06D49<br>B3C8E45B06D49<br>B3C8E45B06D49<br>B3C8E45B06D49<br>B3C8E45B06D49<br>B3C8E45B06D49<br>B3C8E45B06D49<br>B3C8E45B06D49<br>B3C8E45B06D49<br>B3C8E45B06D49<br>B3C8E45B06D49<br>B3C8E45B06D49<br>B3C8E45B06D49<br>B3C8E45B06D49<br>B3C8E45B06D49<br>B3C8E45B06D49<br>B3C8E45B06D49<br>B3C8E45B06D49<br>B3C8E45B06D49<br>B3C8E45B06D49<br>B3C8E45B06D49<br>B3C8E45B06D49<br>B3C8E45B06D49<br>B3C8E45B06D49<br>B3C8E45B06D49<br>B3C8E45B06D49<br>B3C8E45B06D49<br>B3C8E45B06D49<br>B3C8E45B06D49<br>B3C8E45B06D49<br>B3C8E45B06D49<br>B3C8E45B06D49<br>B3C8E45B06D49<br>B3C8E45B06D49<br>B3C8E45B06D49<br>B3C8E45B06D49<br>B3C8E45B06D49<br>B3C8E45B06D49<br>B3C8E45B06D49<br>B3C8E45B06D49<br>B3C8E45B06D49<br>B3C8E45B06D49<br>B3C8E45B06D49<br>B3C8E45B06D49<br>B3C8E45B06D49<br>B3C8E45B06D49<br>B3C8E45B06D49<br>B3C8E45B06D49<br>B3C8E45B06D49<br>B3C8E45B06D49<br>B3C8E45B06D49<br>B3C8E45B06D49<br>B3C8E45B06D49<br>B3C8E45B06D49<br>B3C8E45B06D49<br>B3C8E45B06D49<br>B3C8E45B06D49<br>B3C8E45B06D49<br>B3C8E45B06D49<br>B3C8E45B06D49<br>B3C8E45B06D49<br>B3C8E45B06D49<br>B3C8E45B06D49<br>B3C8E45B06D49<br>B3C8E45B06D49<br>B3C8E45B06D49<br>B3C8E45B06D49<br>B3C8E45B06D49<br>B3C8E45B06D49<br>B3C8E45B06D49<br>B3C8E45B06D49<br>B3C8E45B06D49<br>B3C8E45B06D49<br>B3C8E45B06D49<br>B3C8E45B06D49<br>B3C8E45B06D49<br>B3C8E45B06D49<br>B3C8E45B06D49<br>B3C8E45B06D49<br>B3C8E45B06D49<br>B3C8E45B06D49<br>B3C8E45B06D49<br>B3C8E45B06D49<br>B3C8E45B06D49<br>B3C8E45B06D49<br>B3C8E45B06D49<br>B3C8E45B06D49<br>B3C8E45B06D49<br>B3C8E45B06D49<br>B3C8E45B06D49<br>B3C8E45B06D49<br>B3C8E45B06D49<br>B3C8E45B06D49<br>B3C8E45B06D49<br>B3C8E45B06D49<br>B3C8E45B06D49<br>B3C8E45B06D49<br>B3C8E45B06D49<br>B3C8E45B06D49<br>B3C8E45B06D49<br>B3C8E45B06D49<br>B3C8E45B06D49<br>B3C8E45B06D49<br>B3C8E45B06D49<br>B3C8E45B06D49<br>B3C8E45B06D49<br>B3C8E45B06D49<br>B3C8E45B06D49<br>B3C8E45B06D49<br>B3C8E45B06D49<br>B3C8E45B06D49<br>B3C8E45B06D49<br>B3C8E45B06D49<br>B3C8E45B06D49<br>B3C8E45B06D49<br>B3C8E45B06D49<br>B3C8E45B06D49<br>B3C8E45B06D49<br>B3C8E45B06D49<br>B3C8E45B06D49<br>B3C8E45B06D49<br>B3C8 |                |      |                |                         |           |              | -11        |
| 4505 Falls of Neuse Road, Suite 400                                                                                                                                                                                                                                                                                                                                                                                                                                                                                                                                                                                                                                                                                                                                                                                                                                                                                                                                                                                                                                                                                                                                                                                                                                                                                                                                                                                                                                                                                                                                                                                                                                                                                                                                                                                                                                                                                                                                                                                                                                                                                                                                                                                                                                                                                                                                                                            |                | -    | 2              | A)<br>STC               | ). NO. PC |              | 24<br>T 4) |
|                                                                                                                                                                                                                                                                                                                                                                                                                                                                                                                                                                                                                                                                                                                                                                                                                                                                                                                                                                                                                                                                                                                                                                                                                                                                                                                                                                                                                                                                                                                                                                                                                                                                                                                                                                                                                                                                                                                                                                                                                                                                                                                                                                                                                                                                                                                                                                                                                |                |      |                |                         |           | <b>J J J</b> |            |