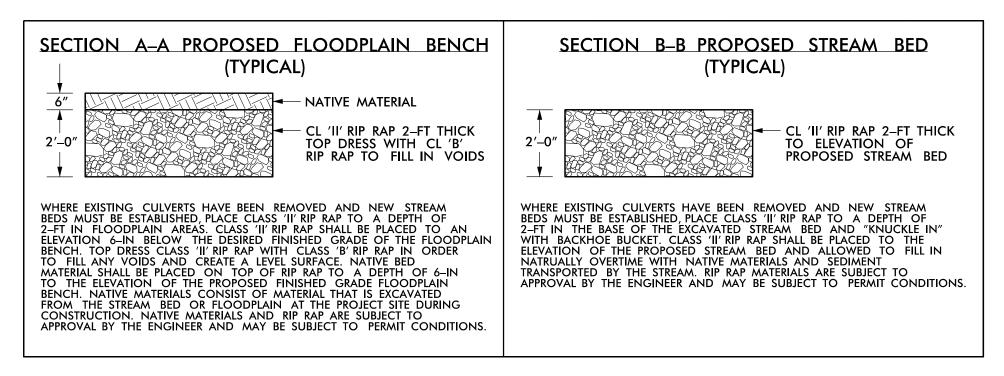

## PROPOSED STREAM BED DETAILS BRIDGE NO. 372 (-L STA. 71+06.00) BRIDGE NO. 418 (-L STA. 70+34.00)

| Glenwood Avenue   |
|-------------------|
|                   |
| Raleigh, NC 27603 |
| Tel 919.789.9977  |
| ax 919 789 9591   |
| icense: C-2197    |