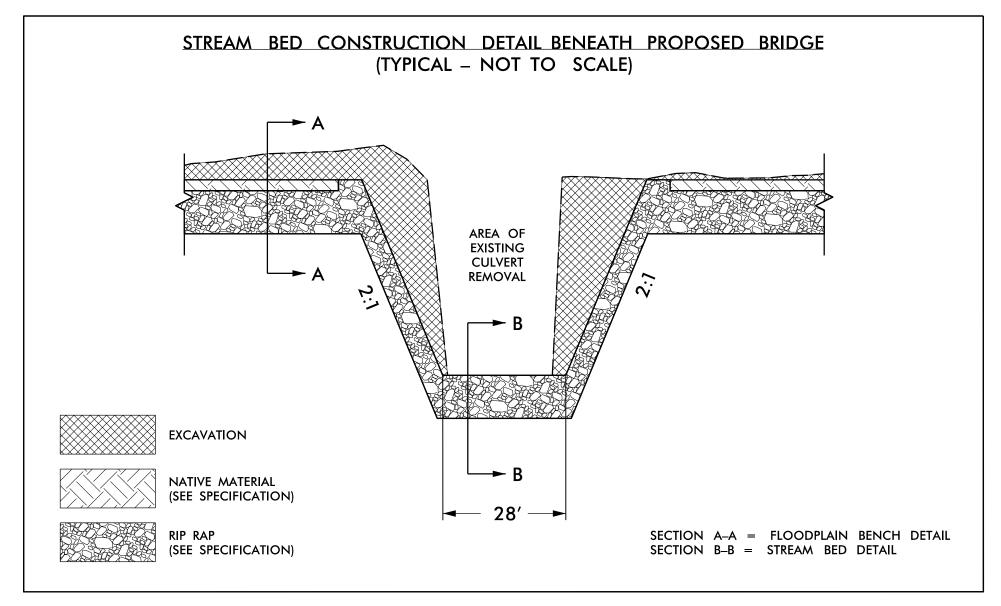

## PROPOSED STREAM BED DETAILS BRIDGE NO. 372 (-L STA. 71+06.00) BRIDGE NO. 418 (-L STA. 70+34.00)

| Glenwood Avenue   |
|-------------------|
|                   |
| Raleigh, NC 27603 |
| Tel 919.789.9977  |
| ax 919 789 9591   |
| icense: C-2197    |