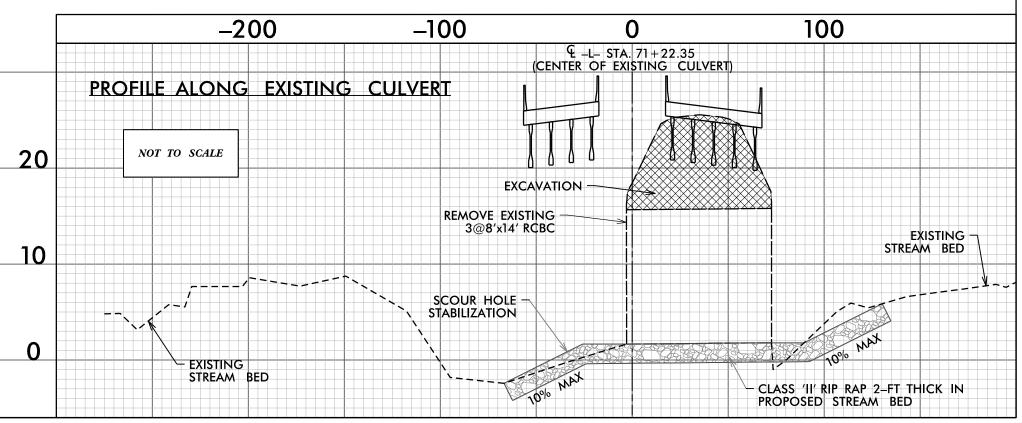

## PROPOSED STREAM BED DETAILS BRIDGE NO. 372 (-L STA. 71+06.00) BRIDGE NO. 418 (-L STA. 70+34.00)

| Glenwood Avenue   |
|-------------------|
|                   |
| Raleigh, NC 27603 |
| Tel 919.789.9977  |
| ax 919 789 9591   |
| icense: C-2197    |