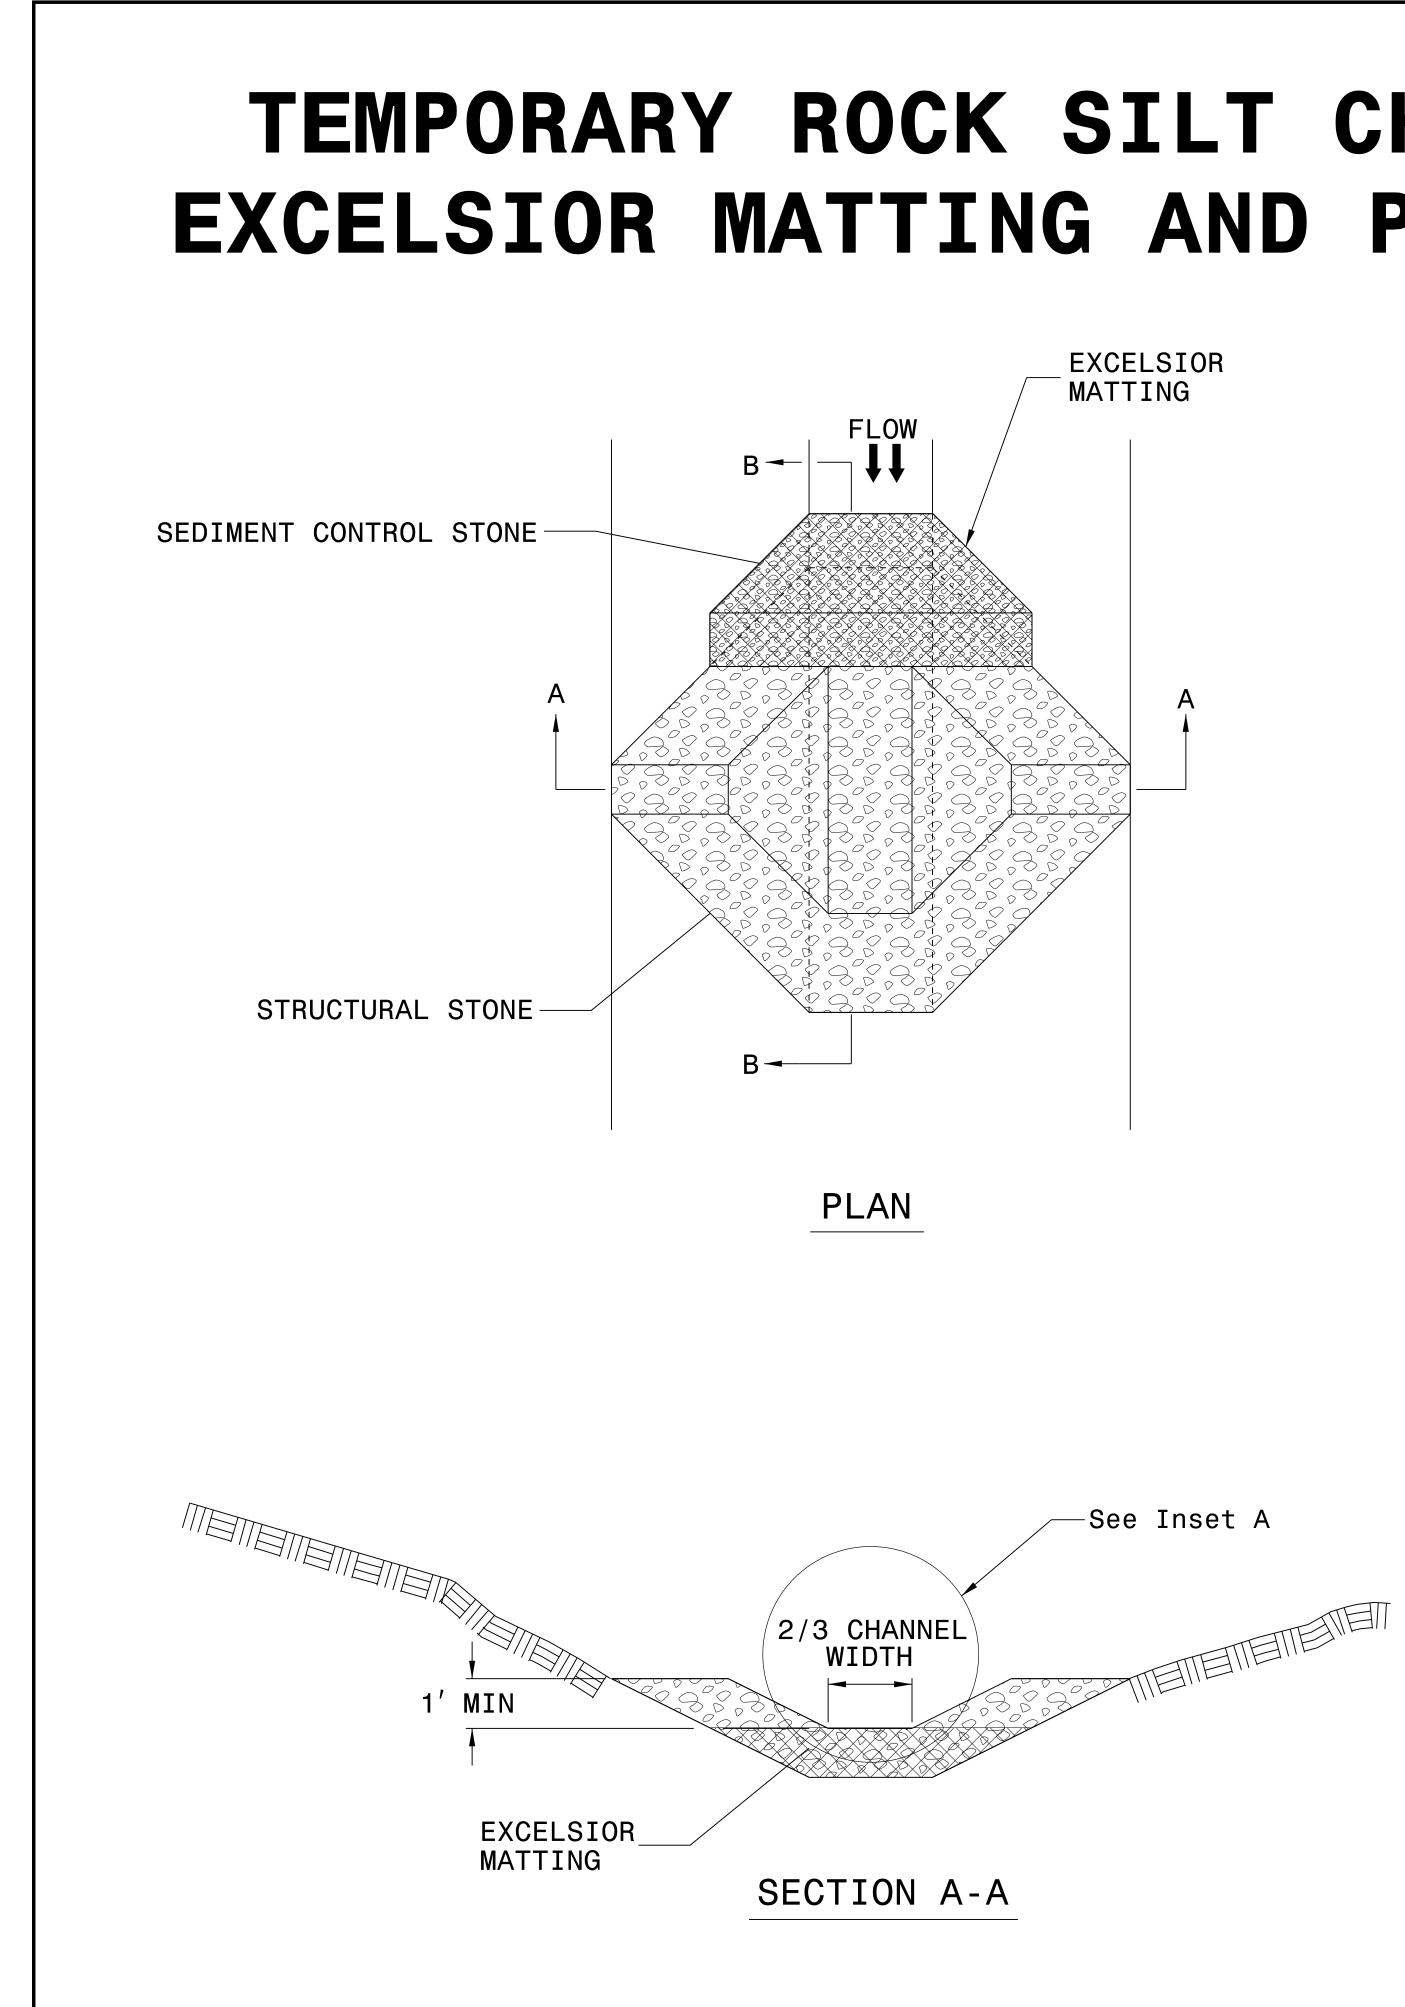

## TEMPORARY ROCK SILT CHECK TYPE 'A' WITH EXCELSIOR MATTING AND POLYACRYLAMIDE (PAM)

## NOTES:

INSTALL TEMPORARY ROCK SILT CHECK TYPE A IN ACCORDANCE WITH ROADWAY STANDARD DRAWING NO. 1633.01.

USE EXCELSIOR FOR MATTING MATERIAL AND ANCHOR MATTING SECTION AT TOP AND BOTTOM WITH CLASS B STONE.

PRIOR TO POLYACRYLAMIDE (PAM) APPLICATION, OBTAIN A SOIL SAMPLE FROM PROJECT LOCATION, AND FROM OFFSITE MATERIAL, AND ANALYZE FOR APPROPRIATE PAM FLOCCULANT TO BE APPLIED TO EACH ROCK SILT CHECK.

INITIALLY APPLY 4 OUNCES OF POLYACRYLAMIDE (PAM) TO TOP OF MATTING SECTION AND AFTER EVERY RAINFALL EVENT THAT EQUALS OR EXCEEDS 0.50 INCHES.