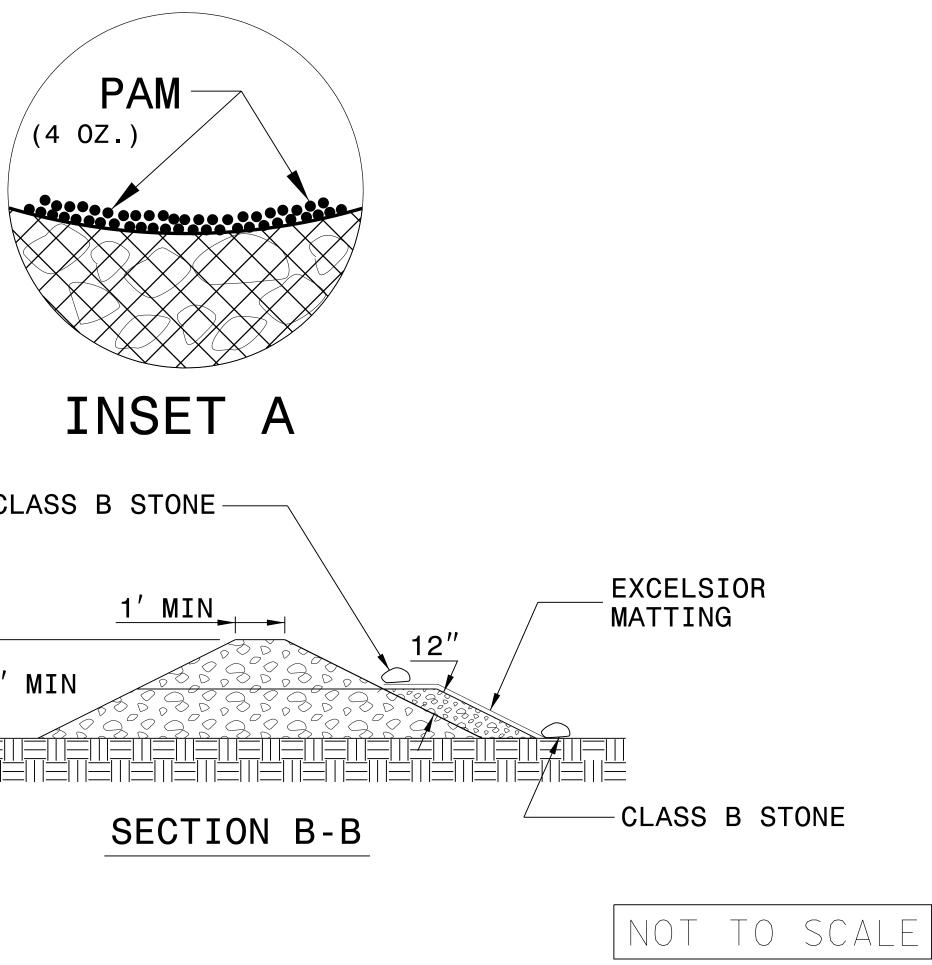

## NOTES:

INSTALL TEMPORARY ROCK SILT CHECK TYPE A IN ACCORDANCE WITH ROADWAY STANDARD DRAWING NO. 1633.01.

USE EXCELSIOR FOR MATTING MATERIAL AND ANCHOR MATTING SECTION AT TOP AND BOTTOM WITH CLASS B STONE.

PRIOR TO POLYACRYLAMIDE (PAM) APPLICATION, OBTAIN A SOIL SAMPLE FROM PROJECT LOCATION, AND FROM OFFSITE MATERIAL, AND ANALYZE FOR APPROPRIATE PAM FLOCCULANT TO BE APPLIED TO EACH ROCK SILT CHECK.

INITIALLY APPLY 4 OUNCES OF POLYACRYLAMIDE (PAM) TO TOP OF MATTING SECTION AND AFTER EVERY RAINFALL EVENT THAT EQUALS OR EXCEEDS 0.50 INCHES.