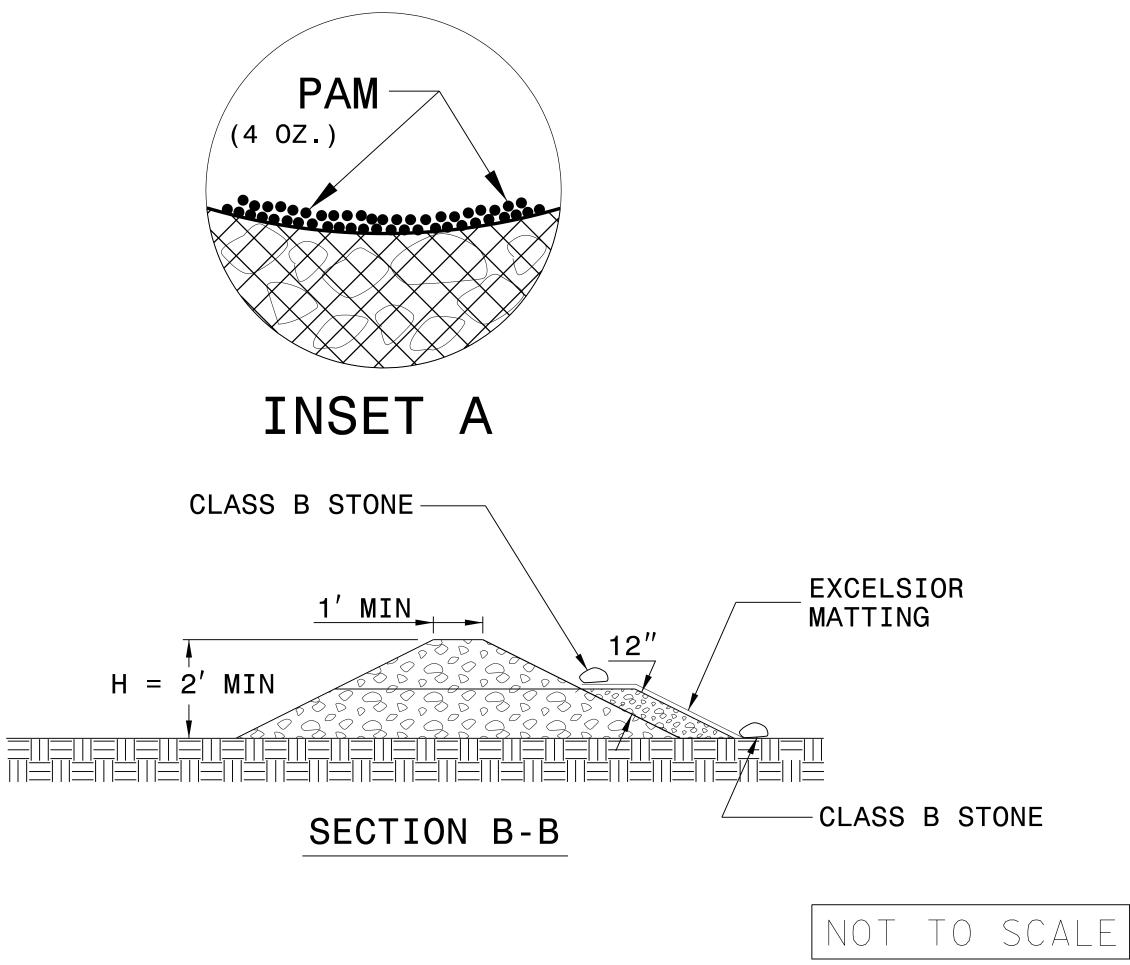

## NOTES:

INSTALL TEMPORARY ROCK SILT CHECK TYPE A IN ACCORDANCE WITH ROADWAY STANDARD DRAWING NO. 1633.01.

USE EXCELSIOR FOR MATTING MATERIAL AND ANCHOR MATTING SECTION AT TOP AND BOTTOM WITH CLASS B STONE.

PRIOR TO POLYACRYLAMIDE (PAM) APPLICATION, OBTAIN A SOIL SAMPLE FROM PROJECT LOCATION, AND FROM OFFSITE MATERIAL, AND ANALYZE FOR APPROPRIATE PAM FLOCCULANT TO BE APPLIED TO EACH ROCK SILT CHECK.

INITIALLY APPLY 4 OUNCES OF POLYACRYLAMIDE (PAM) TO TOP OF MATTING SECTION AND AFTER EVERY RAINFALL EVENT THAT EQUALS OR EXCEEDS 0.50 INCHES.