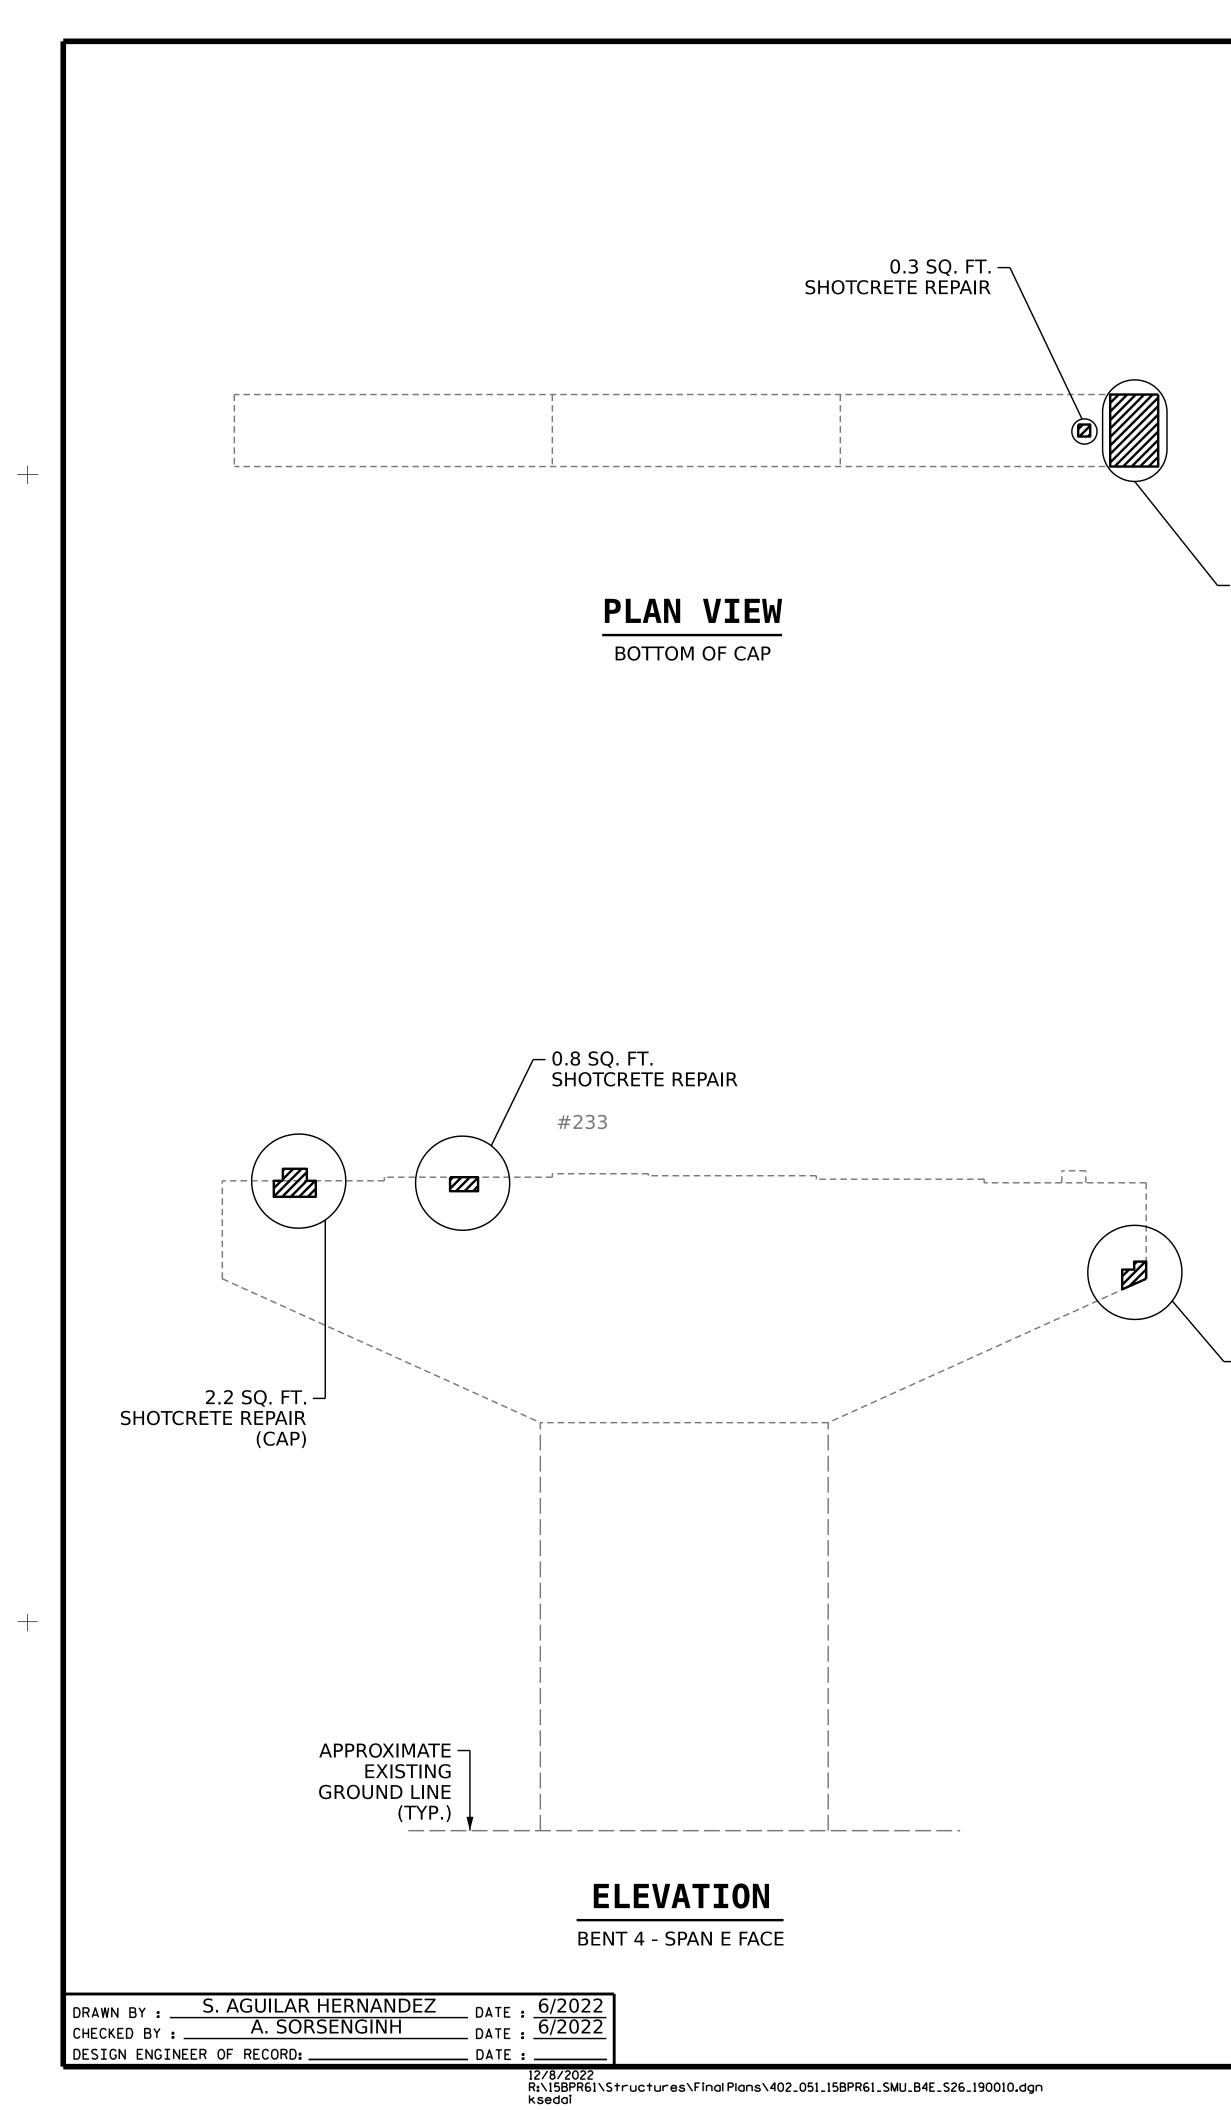

SPAN E SPAN D

∽ 6.2 SQ. FT. SHOTCRETE REPAIR

| AS-BUILT REPAIR QUANTITY TABLE                                                                                                                                                                                                                                                                                                                                   |            |              |            |              |  |  |  |  |  |
|------------------------------------------------------------------------------------------------------------------------------------------------------------------------------------------------------------------------------------------------------------------------------------------------------------------------------------------------------------------|------------|--------------|------------|--------------|--|--|--|--|--|
| BENT 4 - SPAN E FACE                                                                                                                                                                                                                                                                                                                                             | QUANTITIES |              |            |              |  |  |  |  |  |
|                                                                                                                                                                                                                                                                                                                                                                  | ESTI       | MATE         | ACTUAL     |              |  |  |  |  |  |
| SHOTCRETE REPAIRS                                                                                                                                                                                                                                                                                                                                                | AREA<br>SF | VOLUME<br>CF | AREA<br>SF | VOLUME<br>CF |  |  |  |  |  |
| САР                                                                                                                                                                                                                                                                                                                                                              | 18.1       | 9.1          |            |              |  |  |  |  |  |
| COLUMN                                                                                                                                                                                                                                                                                                                                                           | 0          | 0            |            |              |  |  |  |  |  |
|                                                                                                                                                                                                                                                                                                                                                                  |            |              |            |              |  |  |  |  |  |
| CONCRETE REPAIRS                                                                                                                                                                                                                                                                                                                                                 | AREA<br>SF | VOLUME<br>CF | AREA<br>SF | VOLUME<br>CF |  |  |  |  |  |
| CAP                                                                                                                                                                                                                                                                                                                                                              | 0          | 0            |            |              |  |  |  |  |  |
| COLUMN                                                                                                                                                                                                                                                                                                                                                           | 0          | 0            |            |              |  |  |  |  |  |
|                                                                                                                                                                                                                                                                                                                                                                  |            |              |            |              |  |  |  |  |  |
| EPOXY RESIN INJECTION                                                                                                                                                                                                                                                                                                                                            |            | LINEAR<br>FT |            | LINEAR<br>FT |  |  |  |  |  |
| CAP                                                                                                                                                                                                                                                                                                                                                              |            | 0            |            |              |  |  |  |  |  |
| COLUMN                                                                                                                                                                                                                                                                                                                                                           |            | 0            |            |              |  |  |  |  |  |
| VALUES IN CHART REPRESENT ESTIMATED REPAIR TOTALS AFTER REMOVAL OF UNSOUND CONCRETE, MIN. OF 1" BEHIND REBAR AND MIN. 2" CLEAR TO SAWCUT. SEE REPAIR DETAILS.                                                                                                                                                                                                    |            |              |            |              |  |  |  |  |  |
| REPAIR LOCATIONS AND ESTIMATE OF QUANTITIES ARE GIVEN BASED ON THE<br>BEST INFORMATION AVAILABLE. IF ADDITIONAL REPAIRS NOT SHOWN ON THE<br>DRAWINGS ARE DEEMED NECESSARY BY THE ENGINEER, THE ENGINEER SHALL NOTE<br>ON THE DRAWINGS THE APPROXIMATE LOCATION AND DESCRIPTION OF THE<br>REPAIRS AND ENTER THE ACTUAL QUANTITIES INTO THE REPAIR QUANTITY TABLE. |            |              |            |              |  |  |  |  |  |
| SHOTCRETE REPAIRS MAY BE REPLACED WITH CONCRETE REPAIRS WITH THE APPROVAL OF THE ENGINEER.                                                                                                                                                                                                                                                                       |            |              |            |              |  |  |  |  |  |
| FOR SHOTCRETE REPAIRS, SEE SPECIAL PROVISIONS.                                                                                                                                                                                                                                                                                                                   |            |              |            |              |  |  |  |  |  |

## AS-RUTUT REPATE OUANTTTY TARIE

FOR CONCRETE REPAIRS, SEE SPECIAL PROVISIONS.

FOR CAP AND COLUMN REPAIR DETAILS, SEE "TYPICAL CAP AND COLUMN REPAIR DETAILS" SHEET.

SHOTCRETE REPAIR AREA

CONCRETE REPAIR AREA