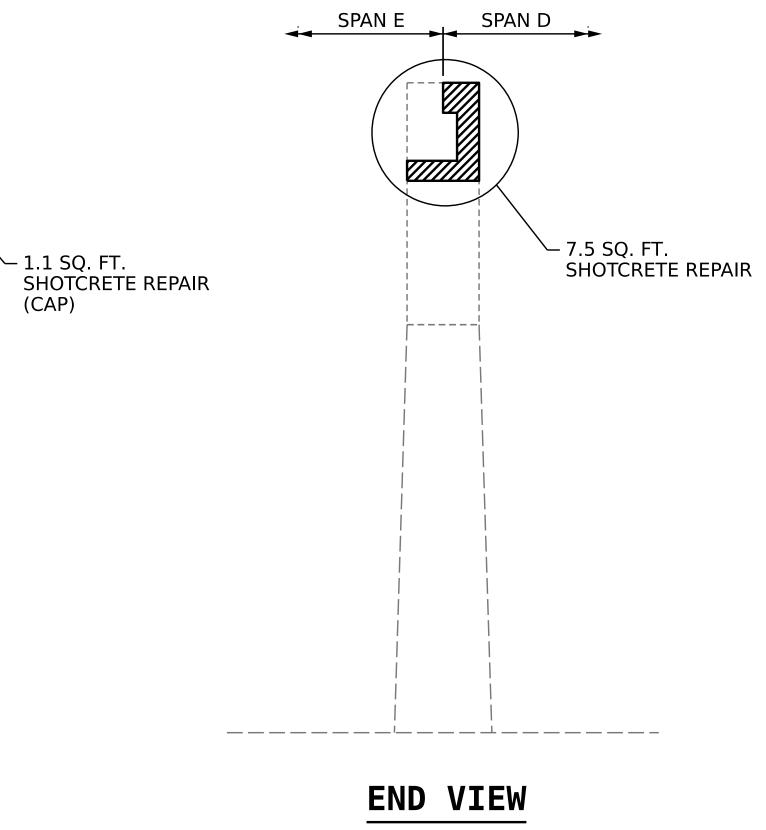

SPAN E SPAN D

∽ 6.2 SQ. FT. SHOTCRETE REPAIR

| AS-BUILT REPAIR QUANTITY TABLE                                                                                                                                                                                                                                                                                                                                   |            |              |            |              |  |  |  |  |  |
|------------------------------------------------------------------------------------------------------------------------------------------------------------------------------------------------------------------------------------------------------------------------------------------------------------------------------------------------------------------|------------|--------------|------------|--------------|--|--|--|--|--|
| BENT 4 - SPAN E FACE                                                                                                                                                                                                                                                                                                                                             | QUANTITIES |              |            |              |  |  |  |  |  |
|                                                                                                                                                                                                                                                                                                                                                                  | ESTI       | MATE         | ACTUAL     |              |  |  |  |  |  |
| SHOTCRETE REPAIRS                                                                                                                                                                                                                                                                                                                                                | AREA<br>SF | VOLUME<br>CF | AREA<br>SF | VOLUME<br>CF |  |  |  |  |  |
| САР                                                                                                                                                                                                                                                                                                                                                              | 18.1       | 9.1          |            |              |  |  |  |  |  |
| COLUMN                                                                                                                                                                                                                                                                                                                                                           | 0          | 0            |            |              |  |  |  |  |  |
|                                                                                                                                                                                                                                                                                                                                                                  |            |              |            |              |  |  |  |  |  |
| CONCRETE REPAIRS                                                                                                                                                                                                                                                                                                                                                 | AREA<br>SF | VOLUME<br>CF | AREA<br>SF | VOLUME<br>CF |  |  |  |  |  |
| CAP                                                                                                                                                                                                                                                                                                                                                              | 0          | 0            |            |              |  |  |  |  |  |
| COLUMN                                                                                                                                                                                                                                                                                                                                                           | 0          | 0            |            |              |  |  |  |  |  |
|                                                                                                                                                                                                                                                                                                                                                                  |            |              |            |              |  |  |  |  |  |
| EPOXY RESIN INJECTION                                                                                                                                                                                                                                                                                                                                            |            | LINEAR<br>FT |            | LINEAR<br>FT |  |  |  |  |  |
| CAP                                                                                                                                                                                                                                                                                                                                                              |            | 0            |            |              |  |  |  |  |  |
| COLUMN                                                                                                                                                                                                                                                                                                                                                           |            | 0            |            |              |  |  |  |  |  |
| VALUES IN CHART REPRESENT ESTIMATED REPAIR TOTALS AFTER REMOVAL OF UNSOUND CONCRETE, MIN. OF 1" BEHIND REBAR AND MIN. 2" CLEAR TO SAWCUT. SEE REPAIR DETAILS.                                                                                                                                                                                                    |            |              |            |              |  |  |  |  |  |
| REPAIR LOCATIONS AND ESTIMATE OF QUANTITIES ARE GIVEN BASED ON THE<br>BEST INFORMATION AVAILABLE. IF ADDITIONAL REPAIRS NOT SHOWN ON THE<br>DRAWINGS ARE DEEMED NECESSARY BY THE ENGINEER, THE ENGINEER SHALL NOTE<br>ON THE DRAWINGS THE APPROXIMATE LOCATION AND DESCRIPTION OF THE<br>REPAIRS AND ENTER THE ACTUAL QUANTITIES INTO THE REPAIR QUANTITY TABLE. |            |              |            |              |  |  |  |  |  |
| SHOTCRETE REPAIRS MAY BE REPLACED WITH CONCRETE REPAIRS WITH THE APPROVAL OF THE ENGINEER.                                                                                                                                                                                                                                                                       |            |              |            |              |  |  |  |  |  |
| FOR SHOTCRETE REPAIRS, SEE SPECIAL PROVISIONS.                                                                                                                                                                                                                                                                                                                   |            |              |            |              |  |  |  |  |  |

## AS-RUTUT REPATE OUANTTTY TARIE

FOR CONCRETE REPAIRS, SEE SPECIAL PROVISIONS.

FOR CAP AND COLUMN REPAIR DETAILS, SEE "TYPICAL CAP AND COLUMN REPAIR DETAILS" SHEET.

SHOTCRETE REPAIR AREA

CONCRETE REPAIR AREA