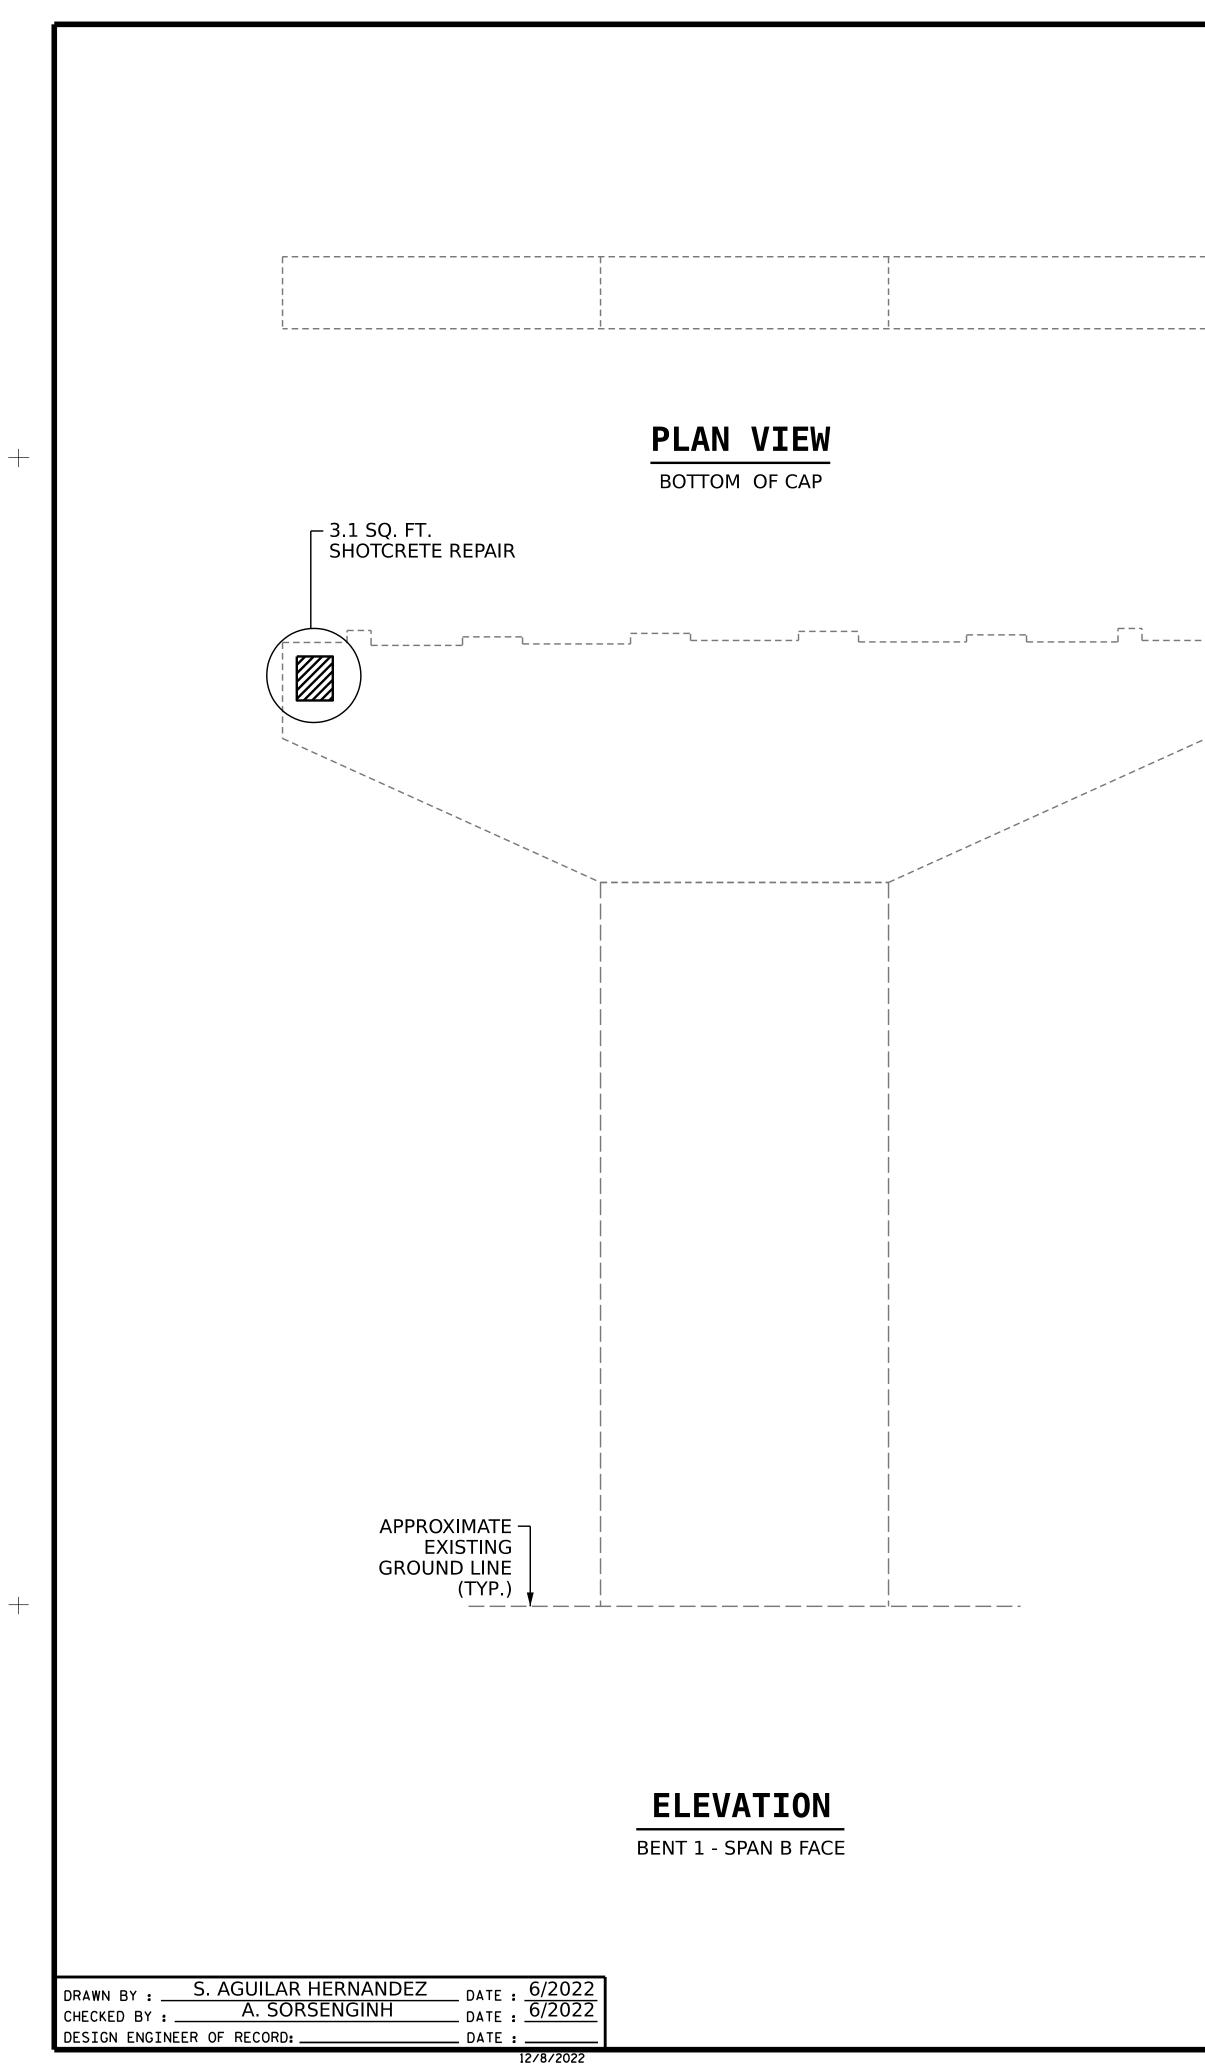

12/8/2022 R:\15BPR61\Structures\FinalPlans\402\_039\_15BPR61\_SMU\_B1B\_S20\_190010.dgn ksedai SPAN B

## END VIEW

VALUES IN CHART REPRESENT ESTIMATED REPAIR TOTALS AFTER REMOVAL OF UNSOUND CONCRETE, MIN. OF 1" BEHIND REBAR AND MIN. 2" CLEAR TO SAWCUT. SEE REPAIR DETAILS.

## NOTES

REPAIR LOCATIONS AND ESTIMATE OF QUANTITIES ARE GIVEN BASED ON THE BEST INFORMATION AVAILABLE. IF ADDITIONAL REPAIRS NOT SHOWN ON THE DRAWINGS ARE DEEMED NECESSARY BY THE ENGINEER, THE ENGINEER SHALL NOTE ON THE DRAWINGS THE APPROXIMATE LOCATION AND DESCRIPTION OF THE REPAIRS AND ENTER THE ACTUAL QUANTITIES INTO THE REPAIR QUANTITY TABLE.

SHOTCRETE REPAIRS MAY BE REPLACED WITH CONCRETE REPAIRS WITH THE APPROVAL OF THE ENGINEER.

FOR SHOTCRETE REPAIRS, SEE SPECIAL PROVISIONS.

FOR CONCRETE REPAIRS, SEE SPECIAL PROVISIONS.

FOR CAP AND COLUMN REPAIR DETAILS, SEE "TYPICAL CAP AND COLUMN REPAIR DETAILS" SHEET.

SHOTCRETE REPAIR AREA

CONCRETE REPAIR AREA

EPOXY RESIN INJECTION

|                                                                     | PROJECT NO. 15BPR.61                                               |                   |       |        |     |       |                       |  |
|---------------------------------------------------------------------|--------------------------------------------------------------------|-------------------|-------|--------|-----|-------|-----------------------|--|
|                                                                     |                                                                    |                   | CHER  |        |     |       | DUNTY                 |  |
|                                                                     |                                                                    | BRIDGE NO. 190010 |       |        |     |       |                       |  |
| 12/12/2022<br>12/12/2022<br>11/11/11/11/11/11/11/11/11/11/11/11/11/ | STATE OF NORTH CAROLINA<br>DEPARTMENT OF TRANSPORTATION<br>RALEIGH |                   |       |        |     |       |                       |  |
| SEAL<br>031583<br>Doctomped Distance<br>Krishna P. Sedai            | BENT 1<br>SPAN B FACE                                              |                   |       |        |     |       |                       |  |
| EA6F794150BF4B7                                                     |                                                                    |                   | REVIS | TON    | ς   |       | SHEET NO.             |  |
| DOCUMENT NOT CONSIDERED                                             | NO. 1                                                              | BY:               | DATE: | NO.    | BY: | DATE: | S2-20                 |  |
| FINAL UNLESS ALL<br>SIGNATURES COMPLETED                            | 1<br>2                                                             |                   |       | 3<br>A |     |       | total<br>sheets<br>28 |  |