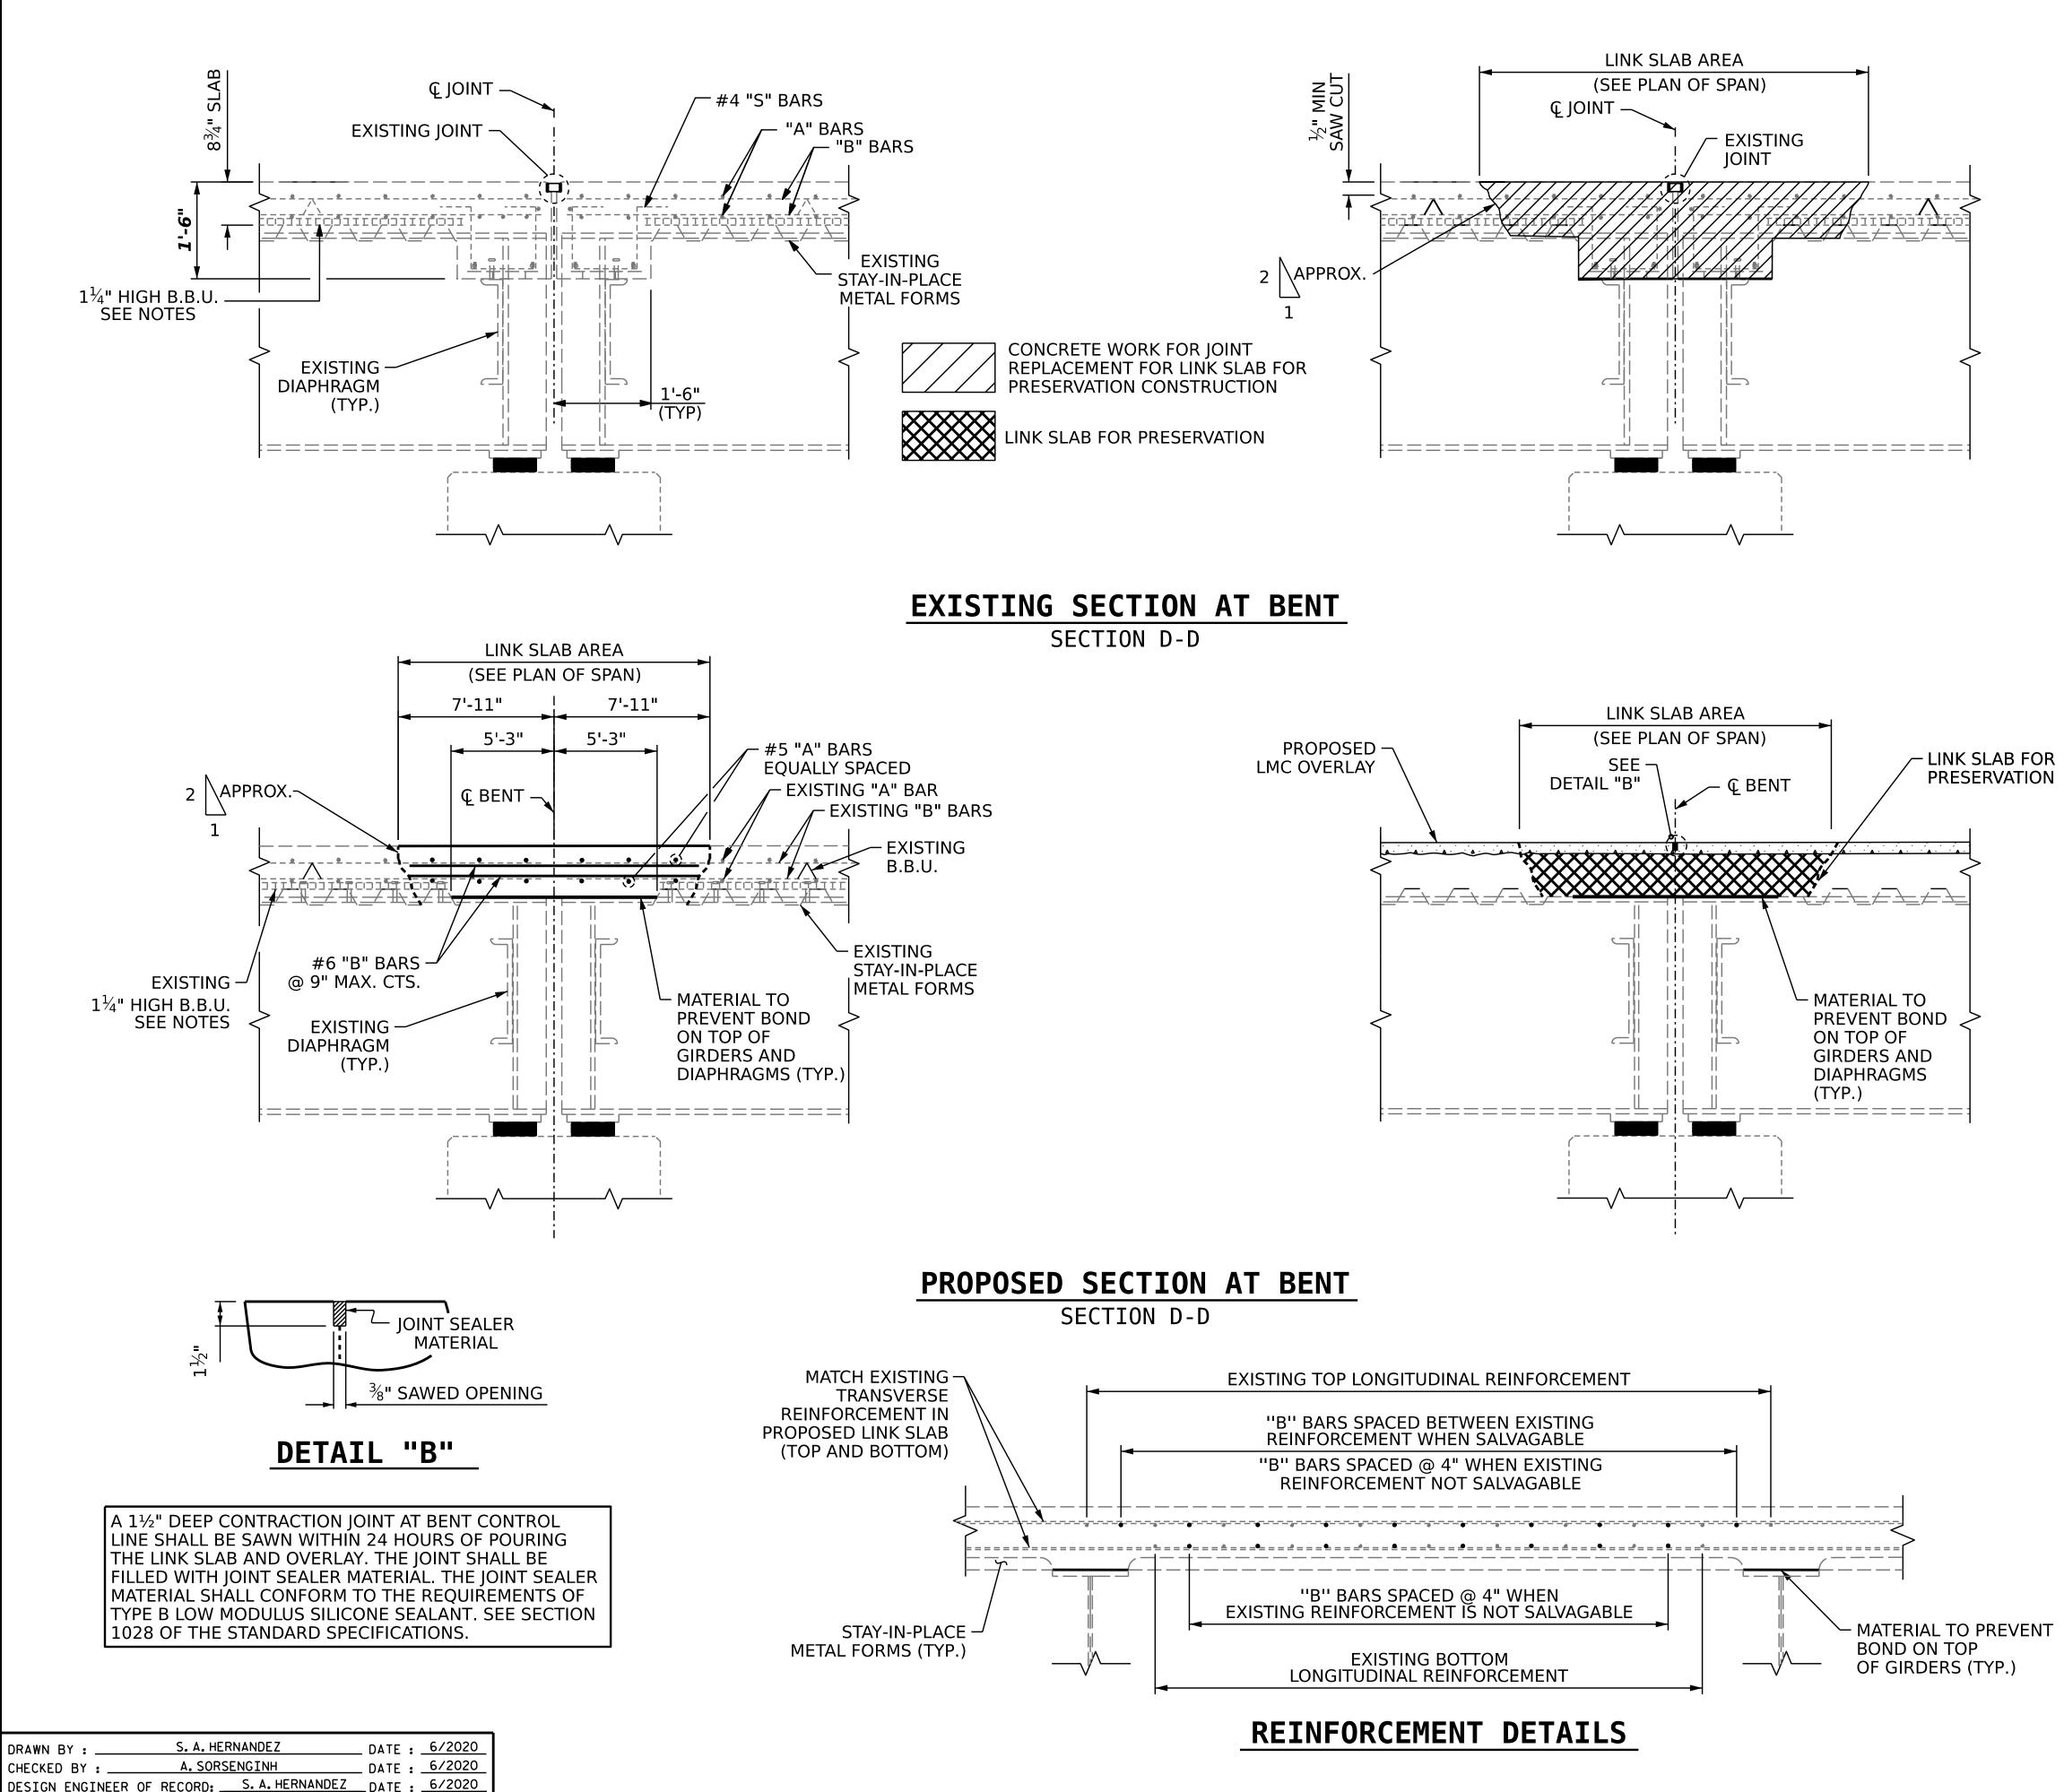

## **NOTES**

SEE TRAFFIC MANAGEMENT PLANS FOR LANE WIDTHS, SEQUENCING, AND OTHER TRAFFIC CONTROL MEASURES FOR STAGING OF JOINT REPAIR.

FOR ESTIMATED LINK SLAB FOR PRESERVATION QUANTITIES, SEE PLAN OF SPAN SHEETS.

FOR LINK SLAB FOR PRESERVATION, SEE SPECIAL PROVISIONS.

## **CONSTRUCTION SEQUENCE**

- 1. CLOSE WORK AREA ACCORDING TO TRAFFIC MANAGEMENT PLANS.
- 2. MARK OUT PROPOSED LINK SLAB AREA AND REMOVE EXISTING JOINT MATERIAL
- 3. SAW CUT <sup>1</sup>/<sub>2</sub>" DEEP PERIMETER OF PROPOSED LINK SLAB AREA.
- 4. BEGIN FULL DEPTH DEMOLITION OF PROPOSED LINK SLAB AREA, BEING CAREFUL NOT TO DAMAGE EXISTING REINFORCING STEEL, BEAM FLANGES, OR STAY-IN-PLACE FORMS. DEMOLISH EDGES OF LINK SLAB AREA AT A 2:1 RATIO, AS SHOWN.
- 5. REMOVE DEMOLITIONED MATERIALS AND CLEAN LINK SLAB AREA.
- 6. REMOVE SHEAR STUDS/STIRRUPS WITHIN THE LINK SLAB AREA.
- 7. REPAIR EXISTING REINFORCING STEEL THAT WAS DAMAGED DURING DEMOLITION.
- 8. PLACE BOND BREAKER MATERIAL WITHIN THE LINK SLAB AREA.
- 9. PLACE ADDITIONAL REINFORCING STEEL AS SHOWN.
- 10. PLACE NEW CONCRETE FOLLOWING THE CONCRETE WORK FOR JOINT REPLACEMENT SPECIAL PROVISION. AS AN ALTERNATIVE, THE CONTRACTOR CAN USE LMC MATERIAL FOR THE LINK SLAB, FOLLOWING THE LATEX MODIFIED CONCRETE BRIDGE DECK OVERLAY SPECIAL PROVISIONS.
- 11. AFTER PROPOSED DECK OVERLAY WORK HAS CURED, SAW CUT CONTROL LINES AND FILL WITH SEALER MATERIAL.