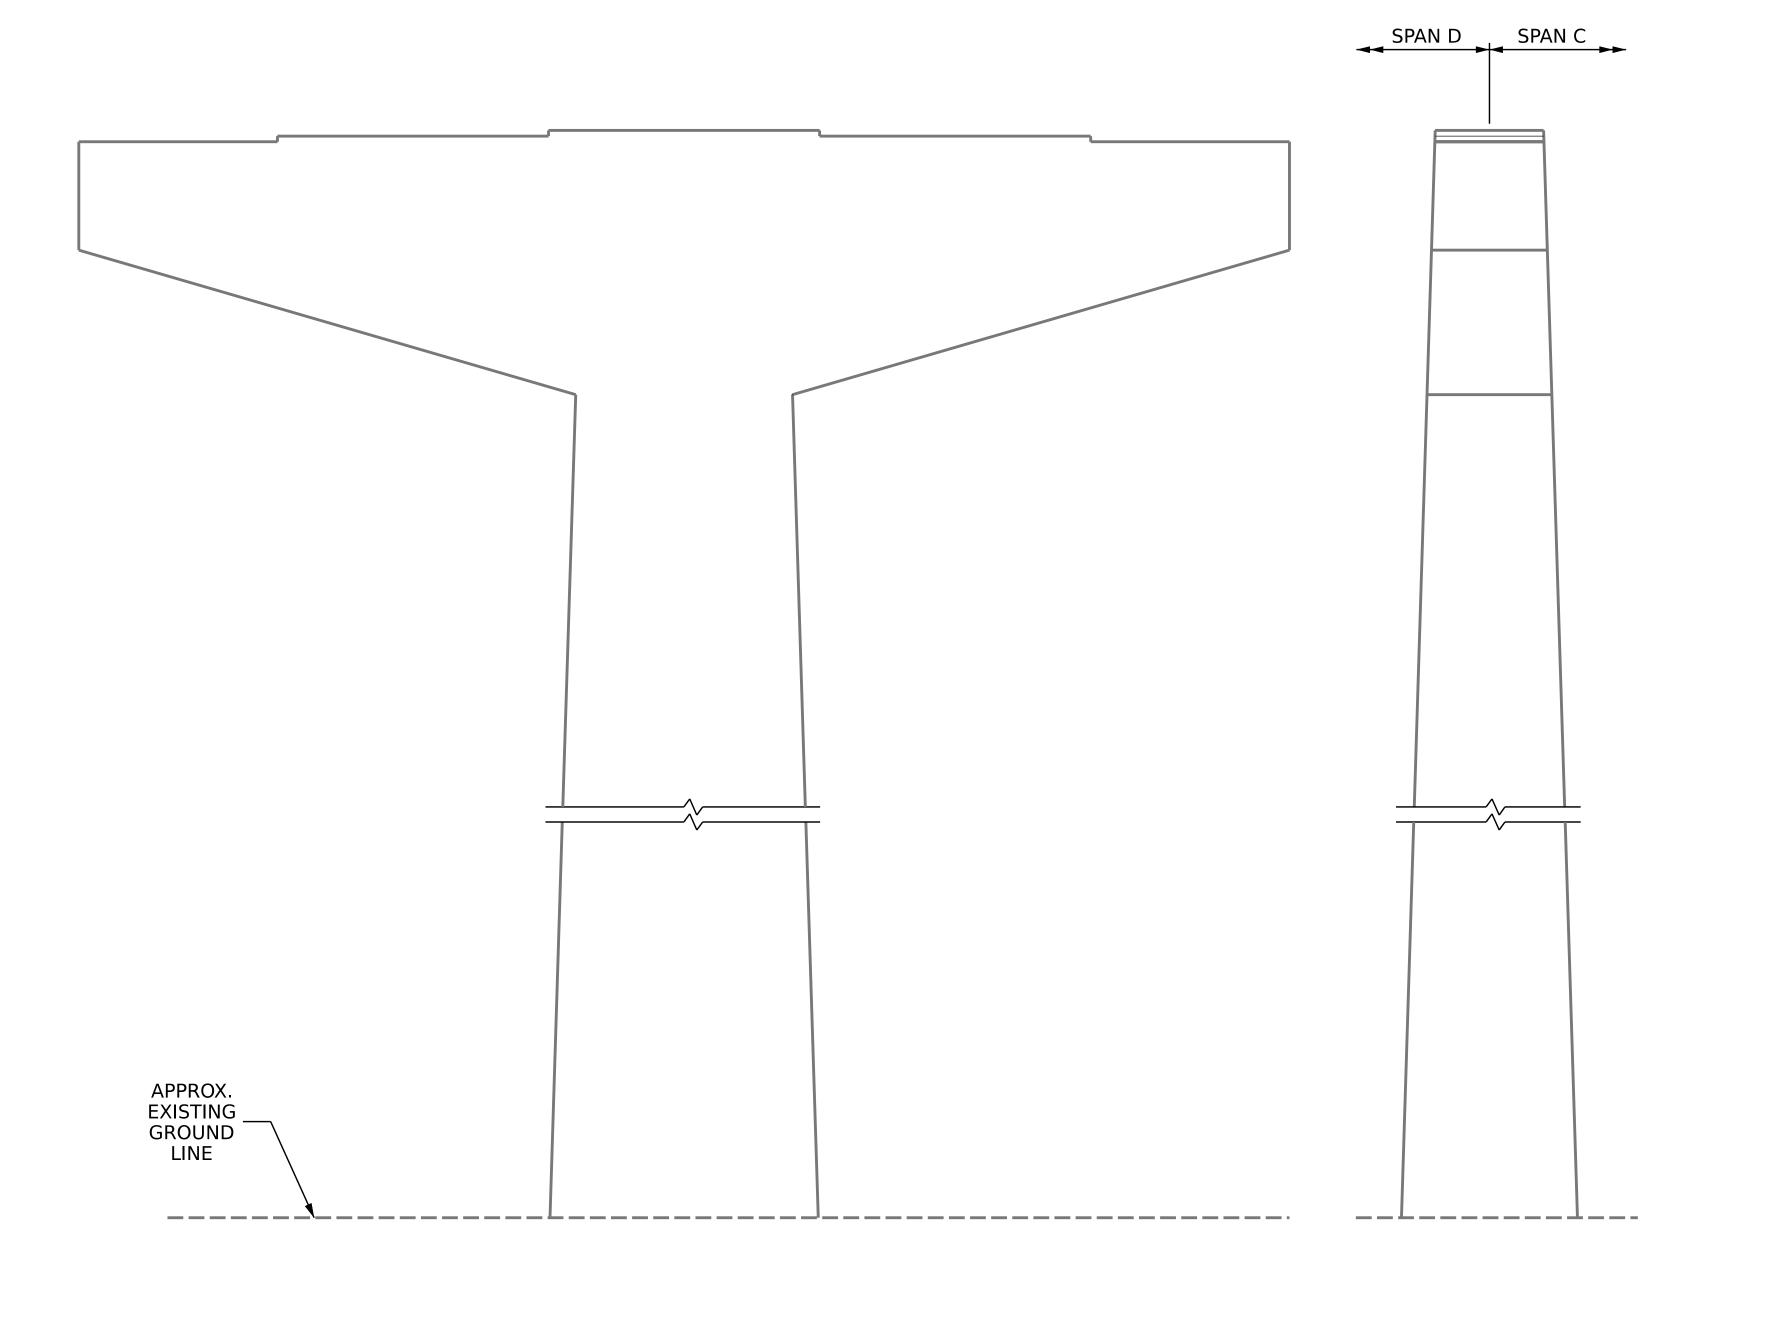

## PLAN - BOTTOM OF CAP

**ELEVATION - SPAN D VIEW** 

END VIEW

|  | AS-BUILT REPAIR QUANTITY TABLE |            |              |            |              |
|--|--------------------------------|------------|--------------|------------|--------------|
|  | BENT 3 SPAN D FACE             | QUANTITIES |              |            |              |
|  |                                | ESTIMATE   |              | ACTUAL     |              |
|  | SHOTCRETE REPAIRS              | AREA<br>SF | VOLUME<br>CF | AREA<br>SF | VOLUME<br>CF |
|  | CAP                            | 0.0        | 0.0          |            |              |
|  | COLUMN                         | 0.0        | 0.0          |            |              |
|  | EPOXY RESIN INJECTION          |            | LIN. FT.     |            | LIN. FT.     |
|  | CAP                            |            | 0.0          |            |              |
|  | COLUMN                         |            | 0.0          |            |              |

VALUES IN CHART REPRESENT ESTIMATED REPAIR TOTALS AFTER REMOVAL OF UNSOUND CONCRETE, MINIMUM OF 1" BEHIND REBAR AND MINIMUM OF 2" CLEARANCE TO SAWCUT. FOR REPAIR DETAILS, SEE ``TYPICAL CAP AND COLUMN REPAIR DETAILS" SHEET.

## **NOTES:**

REPAIR LOCATIONS AND ESTIMATE OF QUANTITIES ARE BASED ON THE BEST INFORMATION AVAILABLE. IF ADDITIONAL REPAIRS NOT SHOWN ON THE DRAWINGS ARE DEEMED NECESSARY BY THE ENGINEER, THE ENGINEER WILL NOTE ON THE DRAWINGS THE APPROXIMATE LOCATIONS AND DESCRIPTION OF THE REPAIRS AND ENTER THE ACTUAL QUANTITIES INTO THE AS-BUILT REPAIR QUANTITY TABLE.

FOR SHOTCRETE REPAIRS, SEE SPECIAL PROVISIONS.

FOR EPOXY RESIN INJECTION, SEE SPECIAL PROVISIONS.

FOR CAP AND COLUMN REPAIR DETAILS, SEE "TYPICAL CAP AND COLUMN REPAIR DETAILS" SHEET.

SHOTCRETE REPAIR AREA