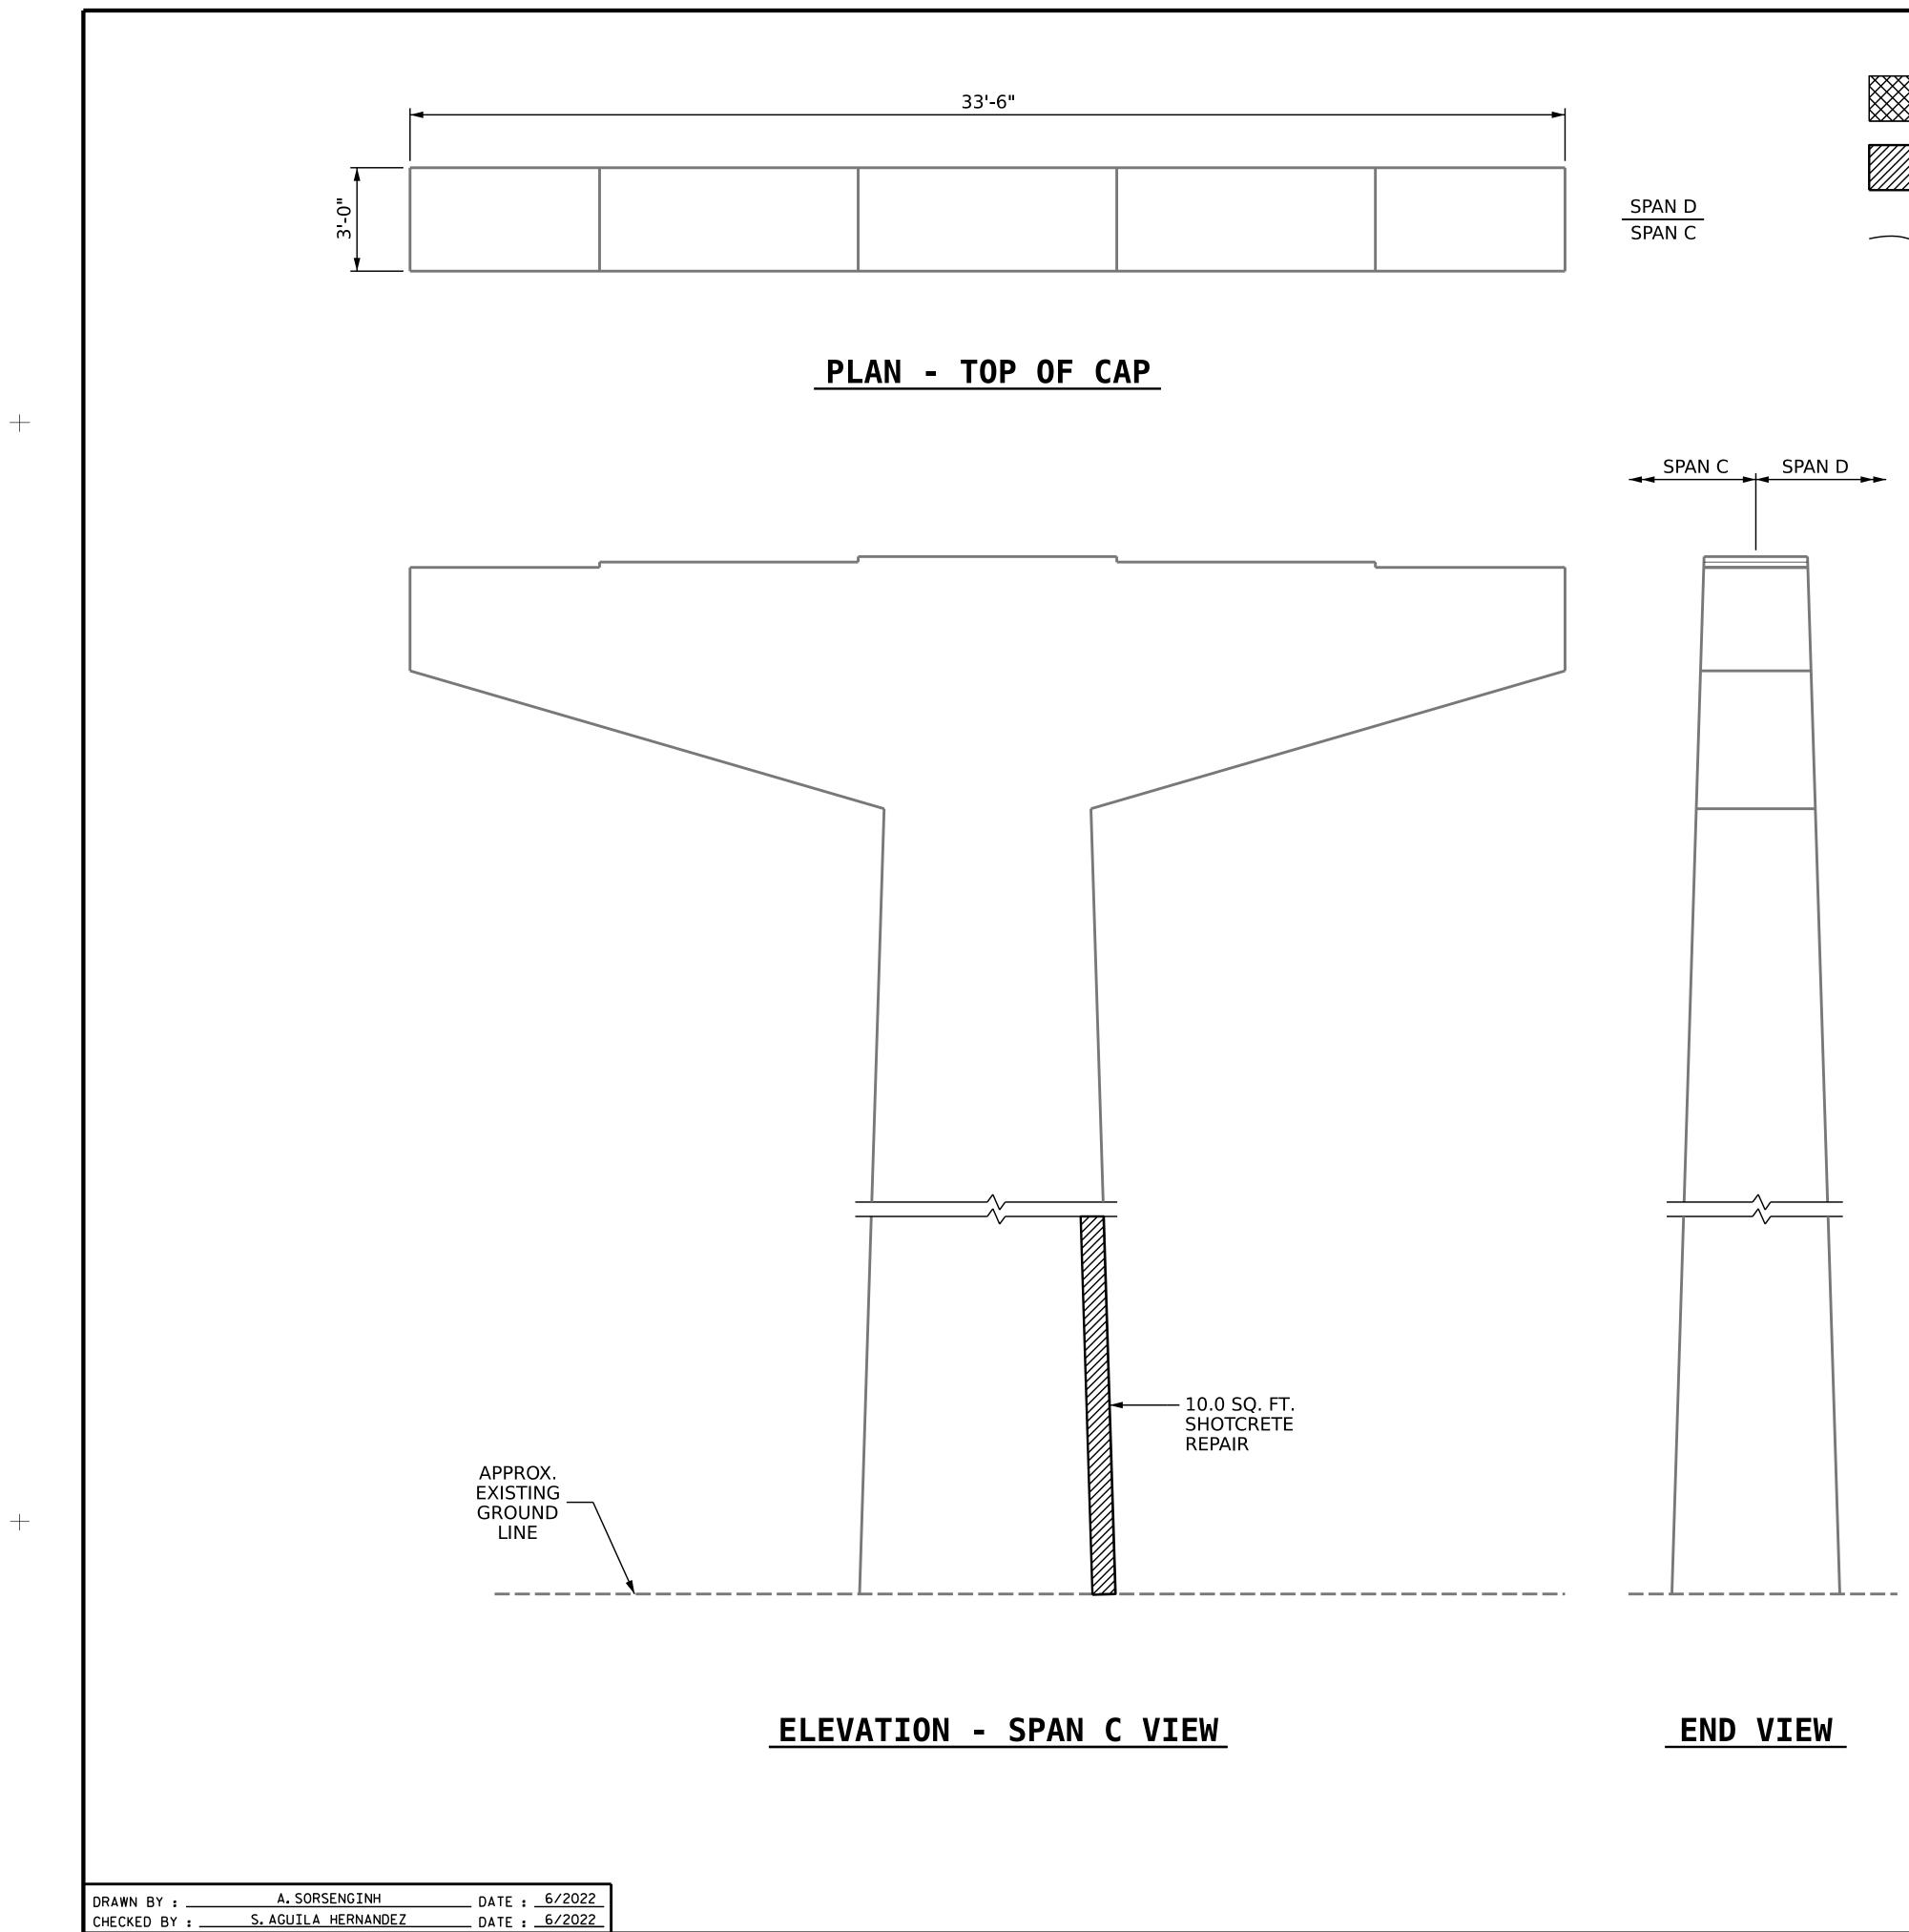

| AS-BUILT REPAIR QUANTITY TABLE |            |              |            |              |  |  |  |  |
|--------------------------------|------------|--------------|------------|--------------|--|--|--|--|
| BENT 3 SPAN C FACE             | QUANTITIES |              |            |              |  |  |  |  |
| DENT 5 SPAN C FACE             | ESTIMATE   |              | ACTUAL     |              |  |  |  |  |
| SHOTCRETE REPAIRS              | AREA<br>SF | VOLUME<br>CF | AREA<br>SF | VOLUME<br>CF |  |  |  |  |
| CAP                            | 0.0        | 0.0          |            |              |  |  |  |  |
| COLUMN                         | 10.0       | 5.0          |            |              |  |  |  |  |
| CONCRETE REPAIRS               | AREA<br>SF | VOLUME<br>CF | AREA<br>SF | VOLUME<br>CF |  |  |  |  |
| САР                            | 0.0        | 0.0          |            |              |  |  |  |  |
|                                |            |              |            |              |  |  |  |  |
| EPOXY RESIN INJECTION          |            | LIN. FT.     |            | LIN. FT.     |  |  |  |  |
| САР                            |            | 0.0          |            |              |  |  |  |  |
| COLUMN                         |            | 0.0          |            |              |  |  |  |  |
| EPOXY COATING                  |            | SQ. FT.      | SQ. FT.    |              |  |  |  |  |
| TOP OF BENT CAP                |            | 93.0         |            |              |  |  |  |  |
|                                |            |              |            |              |  |  |  |  |

VALUES IN CHART REPRESENT ESTIMATED REPAIR TOTALS AFTER REMOVAL OF UNSOUND CONCRETE, MINIMUM OF 1" BEHIND REBAR AND MINIMUM OF 2" CLEARANCE TO SAWCUT. FOR REPAIR DETAILS, SEE ``TYPICAL CAP AND COLUMN REPAIR DETAILS'' SHEET.

CLEAN AND REMOVE DEBRIS FROM THE TOP OF THE CAP AND APPLY EPOXY PROTECTIVE COATING. EPOXY COATING SHALL BE APPLIED TO THE TOP SURFACE OF THE CAP. THE CONTRACTOR SHALL NOT COAT THE AREA OF THE CAP BENEATH THE MASONRY PLATES. FOR EPOXY COATING, SEE SPECIAL PROVISIONS.