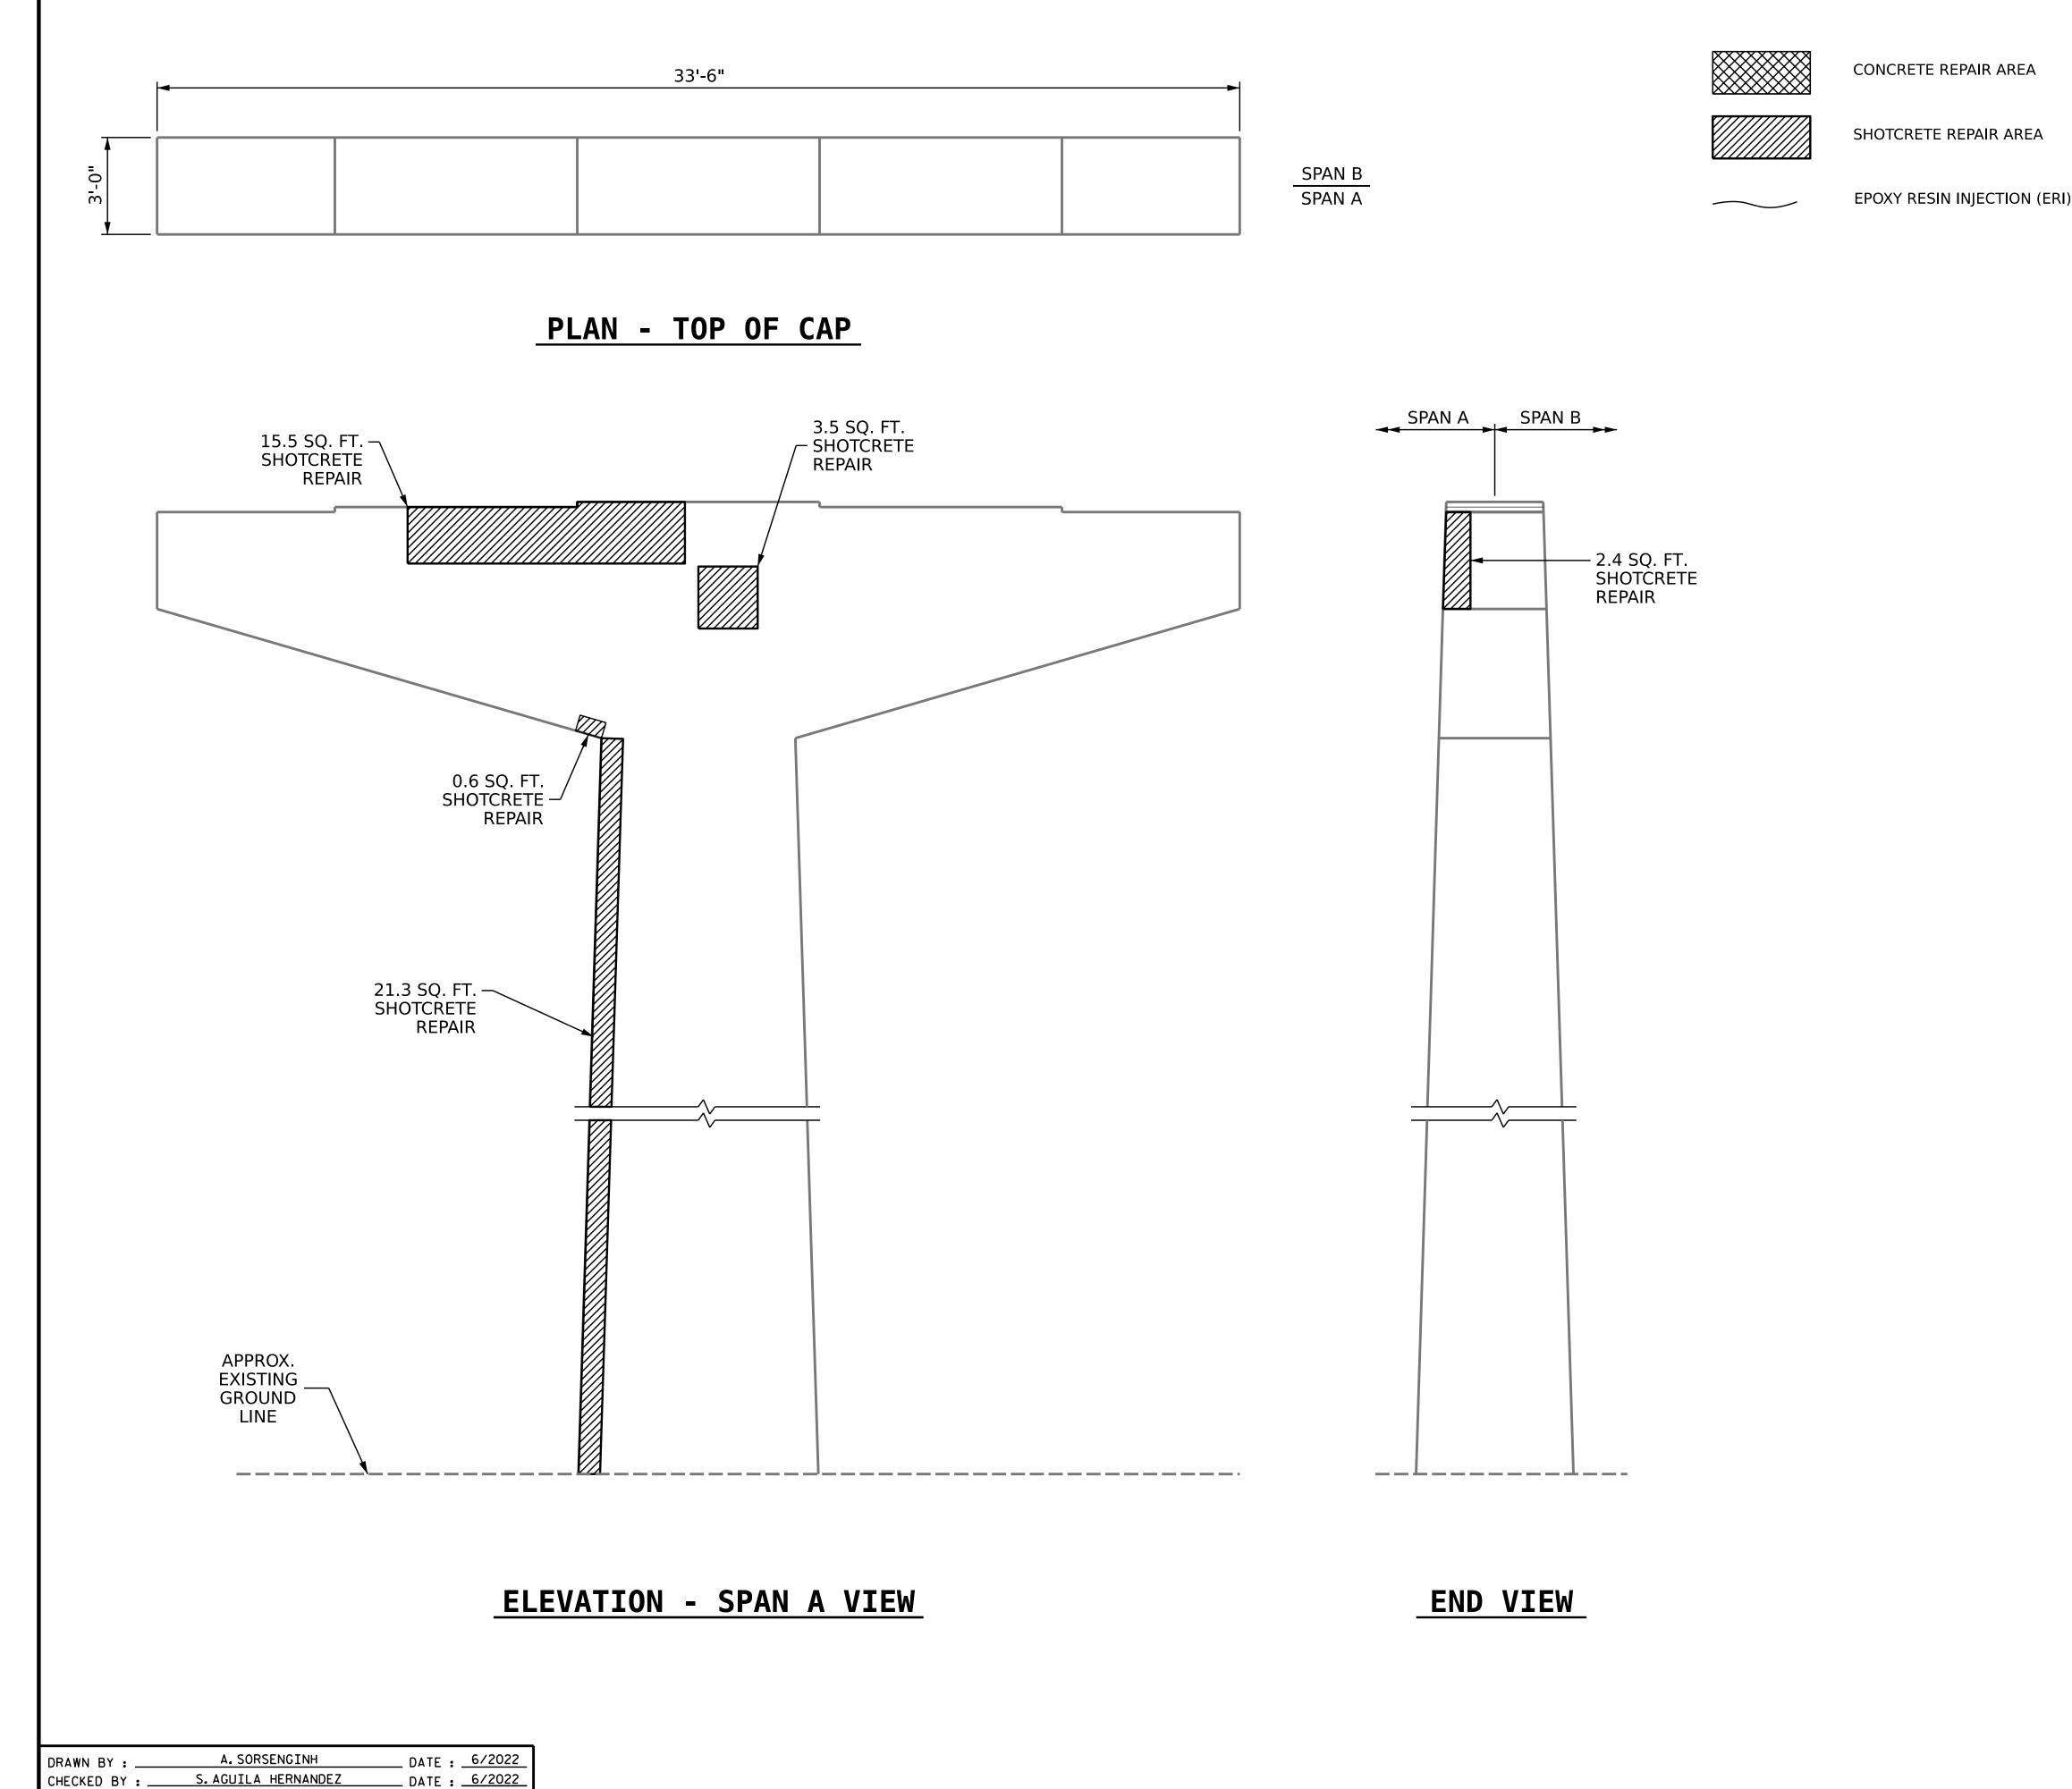

R:\15BPR61\Structures\FinalPlans\401\_031\_15BPR61\_SMU\_B1A\_S16\_190009.dgn ksedai

+

+

| AS-BUILT REPAIR QUANTITY TABLE |            |              |            |              |
|--------------------------------|------------|--------------|------------|--------------|
| BENT 1 SPAN A FACE             | QUANTITIES |              |            |              |
| DENT I SPAN A FACE             | ESTIMATE   |              | ACTUAL     |              |
| SHOTCRETE REPAIRS              | AREA<br>SF | VOLUME<br>CF | AREA<br>SF | VOLUME<br>CF |
| САР                            | 21.4       | 10.7         |            |              |
| COLUMN                         | 21.3       | 10.7         |            |              |
| CONCRETE REPAIRS               | AREA<br>SF | VOLUME<br>CF | AREA<br>SF | VOLUME<br>CF |
| САР                            | 0.0        | 0.0          |            |              |
|                                |            |              |            |              |
| EPOXY RESIN INJECTION          |            | LIN. FT.     |            | LIN. FT.     |
| САР                            |            | 0.0          |            |              |
| COLUMN                         |            | 0.0          |            |              |
| EPOXY COATING                  |            | SQ. FT.      | SQ. FT.    |              |
| TOP OF BENT CAP                |            | 93.0         |            |              |
|                                |            |              |            |              |

VALUES IN CHART REPRESENT ESTIMATED REPAIR TOTALS AFTER REMOVAL OF UNSOUND CONCRETE, MINIMUM OF 1" BEHIND REBAR AND MINIMUM OF 2" CLEARANCE TO SAWCUT. FOR REPAIR DETAILS, SEE ``TYPICAL CAP AND COLUMN REPAIR DETAILS'' SHEET.

## **NOTES:**

REPAIR LOCATIONS AND ESTIMATE OF QUANTITIES ARE BASED ON THE BEST INFORMATION AVAILABLE. IF ADDITIONAL REPAIRS NOT SHOWN ON THE DRAWINGS ARE DEEMED NECESSARY BY THE ENGINEER, THE ENGINEER WILL NOTE ON THE DRAWINGS THE APPROXIMATE LOCATIONS AND DESCRIPTION OF THE REPAIRS AND ENTER THE ACTUAL QUANTITIES INTO THE AS-BUILT REPAIR QUANTITY TABLE.

SHOTCRETE REPAIRS MAY BE REPLACED WITH CONCRETE REPAIRS WITH THE APPROVAL OF THE ENGINEER.

FOR SHOTCRETE REPAIRS, SEE SPECIAL PROVISIONS.

FOR CONCRETE REPAIRS, SEE SPECIAL PROVISIONS.

FOR EPOXY RESIN INJECTION, SEE SPECIAL PROVISIONS.

CLEAN AND REMOVE DEBRIS FROM THE TOP OF THE CAP AND APPLY EPOXY PROTECTIVE COATING. EPOXY COATING SHALL BE APPLIED TO THE TOP SURFACE OF THE CAP. THE CONTRACTOR SHALL NOT COAT THE AREA OF THE CAP BENEATH THE MASONRY PLATES. FOR EPOXY COATING, SEE SPECIAL PROVISIONS.