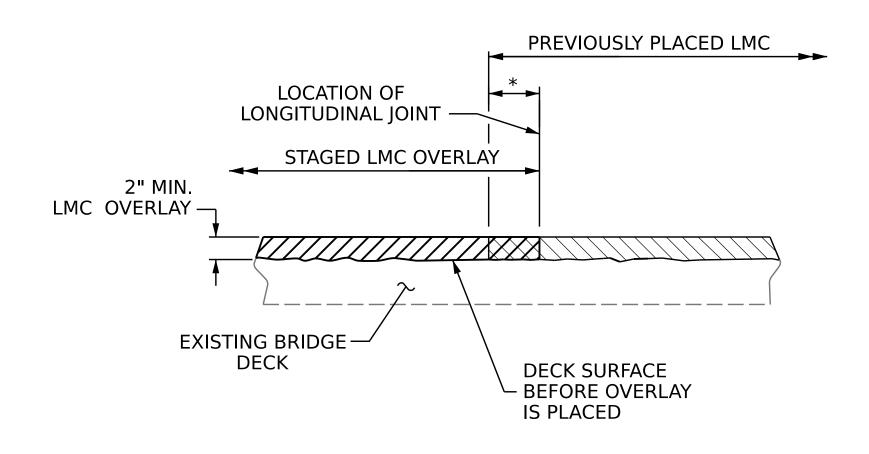

## NOTES:

WHEN PREPARING THE SURFACE FOR LMC OVERLAY ADJACENT TO A PREVIOUSLY PLACED LMC STAGE, THE PREVIOUSLY PLACED LMC SHALL BE REMOVED FOR A DISTANCE OF 4 INCHES FROM THE LMC EDGE. THE SURFACE OF THE NEW STAGE AREA, ALONG WITH THE 4 INCH OVERLAY AREA, SHALL BE PREPARED AS PER THE OVERLAY SURFACE PREPARATION SPECIAL PROVISIONS. NEW LMC SHALL BE PLACED IN THE 4 INCH OVER LAP, AS PART OF NEW LMC STAGE PLACEMENT.

SEE TRAFFIC MANAGEMENT PLANS FOR LANE WIDTHS, SEQUENCING, AND OTHER TRAFFIC CONTROL MEASURES FOR STAGING OF OVERLAY SURFACE PREPARATION AND LMC PLACEMENT.

SECTION THRU DECK

## STAGED LMC OVERLAY JOINT

\* 4" OVERLAP BETWEEN OVERLAYS

PROJECT NO. 15BPR.61

CHEROKEE COUNTY

BRIDGE NO. 190009

STATE OF NORTH CAROLINA
DEPARTMENT OF TRANSPORTATION

TYPICAL SECTION & SURFACE PREPARATION DETAILS