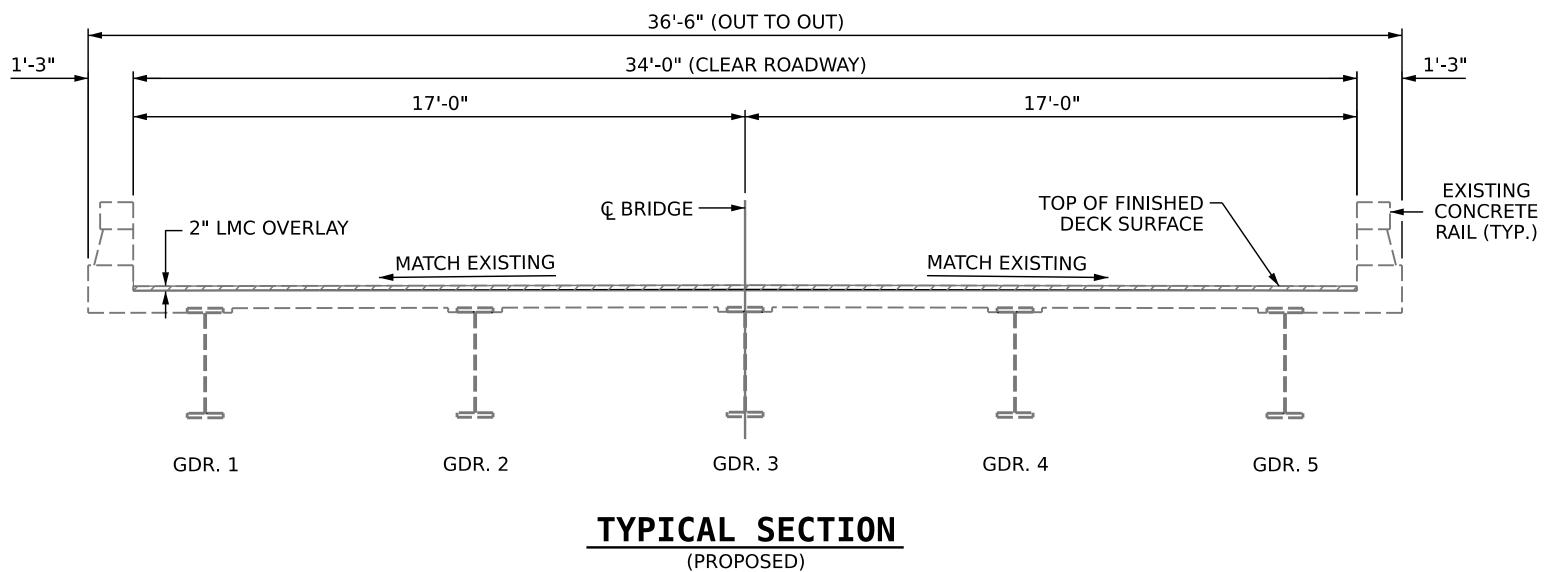

## NOTES:

WHEN PREPARING THE SURFACE FOR LMC OVERLAY ADJACENT TO A PREVIOUSLY PLACED LMC STAGE, THE PREVIOUSLY PLACED LMC SHALL BE REMOVED FOR A DISTANCE OF 4 INCHES FROM THE LMC EDGE. THE SURFACE OF THE NEW STAGE AREA, ALONG WITH THE 4 INCH OVERLAY AREA, SHALL BE PREPARED AS PER THE OVERLAY SURFACE PREPARATION SPECIAL PROVISIONS. NEW LMC SHALL BE PLACED IN THE 4 INCH OVER LAP, AS PART OF NEW LMC STAGE PLACEMENT.

SEE TRAFFIC MANAGEMENT PLANS FOR LANE WIDTHS, SEQUENCING, AND OTHER TRAFFIC CONTROL MEASURES FOR STAGING OF OVERLAY SURFACE PREPARATION AND LMC PLACEMENT.





SECTION THRU DECK

## STAGED LMC OVERLAY JOINT

\* 4" OVERLAP BETWEEN OVERLAYS

PROJECT NO. 15BPR.61

CHEROKEE COUNTY

BRIDGE NO. 190009



STATE OF NORTH CAROLINA
DEPARTMENT OF TRANSPORTATION

TYPICAL SECTION & SURFACE