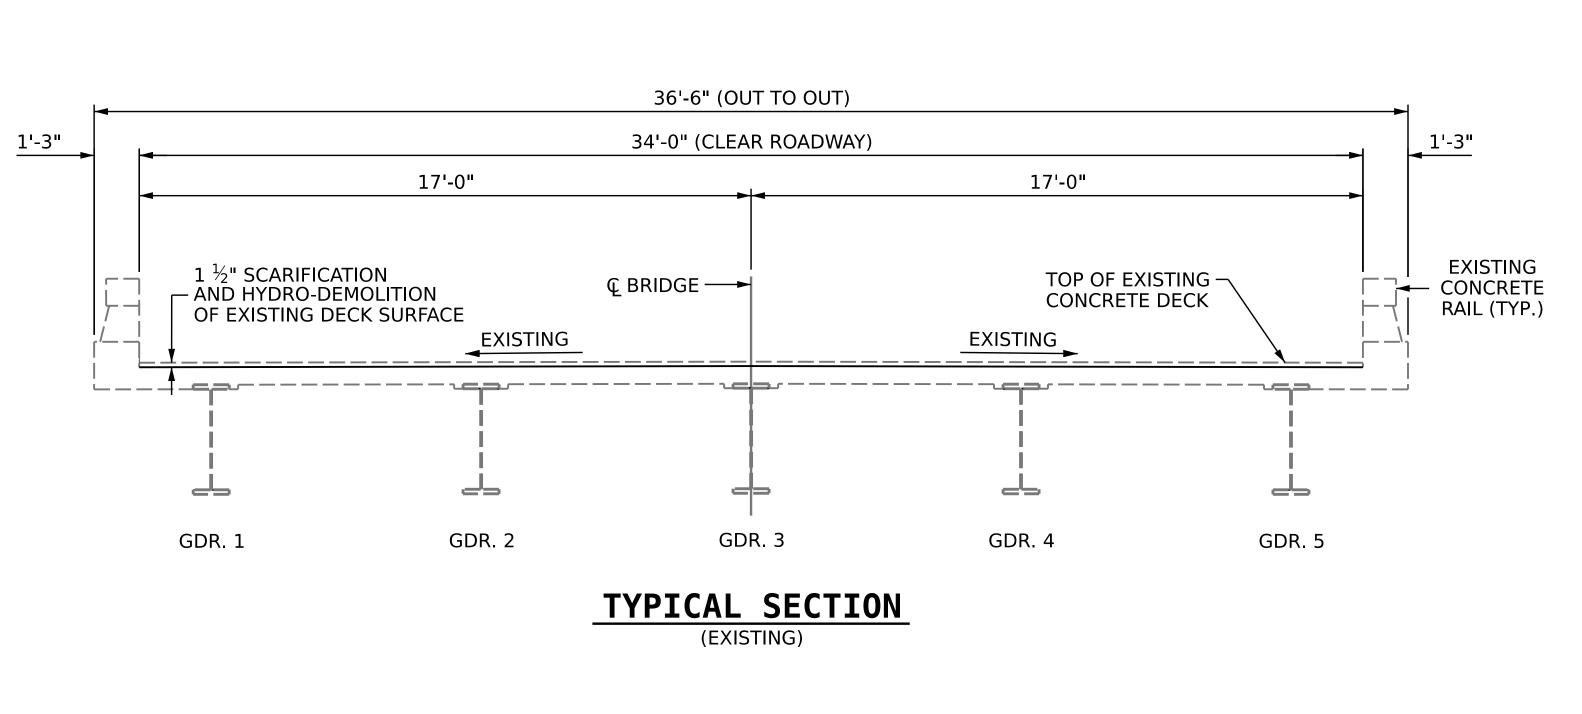

## NOTES:

WHEN PREPARING THE SURFACE FOR LMC OVERLAY ADJACENT TO A PREVIOUSLY PLACED LMC STAGE, THE PREVIOUSLY PLACED LMC SHALL BE REMOVED FOR A DISTANCE OF 4 INCHES FROM THE LMC EDGE. THE SURFACE OF THE NEW STAGE AREA, ALONG WITH THE 4 INCH OVERLAY AREA, SHALL BE PREPARED AS PER THE OVERLAY SURFACE PREPARATION SPECIAL PROVISIONS. NEW LMC SHALL BE PLACED IN THE 4 INCH OVER LAP, AS PART OF NEW LMC STAGE PLACEMENT.

SEE TRAFFIC MANAGEMENT PLANS FOR LANE WIDTHS, SEQUENCING, AND OTHER TRAFFIC CONTROL MEASURES FOR STAGING OF OVERLAY SURFACE PREPARATION AND LMC PLACEMENT.





SECTION THRU DECK

## STAGED LMC OVERLAY JOINT

\* 4" OVERLAP BETWEEN OVERLAYS

PROJECT NO. 15BPR.61

CHEROKEE COUNTY

BRIDGE NO. 190009



STATE OF NORTH CAROLINA
DEPARTMENT OF TRANSPORTATION

TYPICAL SECTION & SURFA