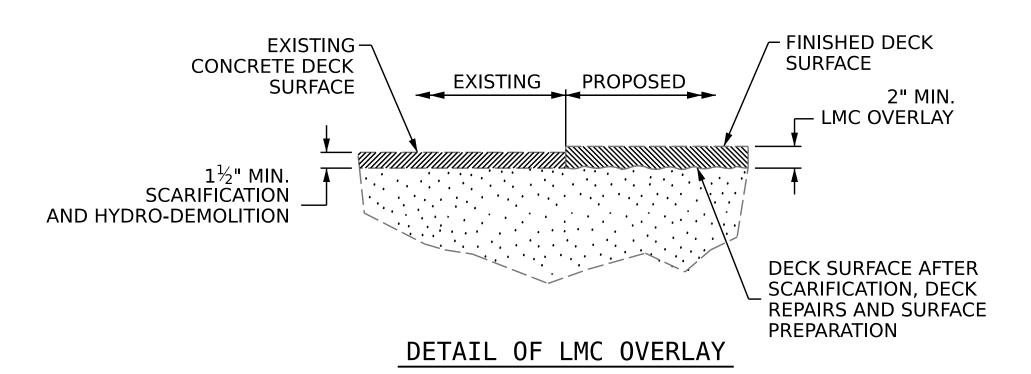

SEE TRAFFIC MANAGEMENT PLANS FOR LANE WIDTHS, SEQUENCING, AND OTHER TRAFFIC CONTROL MEASURES FOR STAGING OF OVERLAY SURFACE PREPARATION AND LMC PLACEMENT.

SECTION THRU DECK