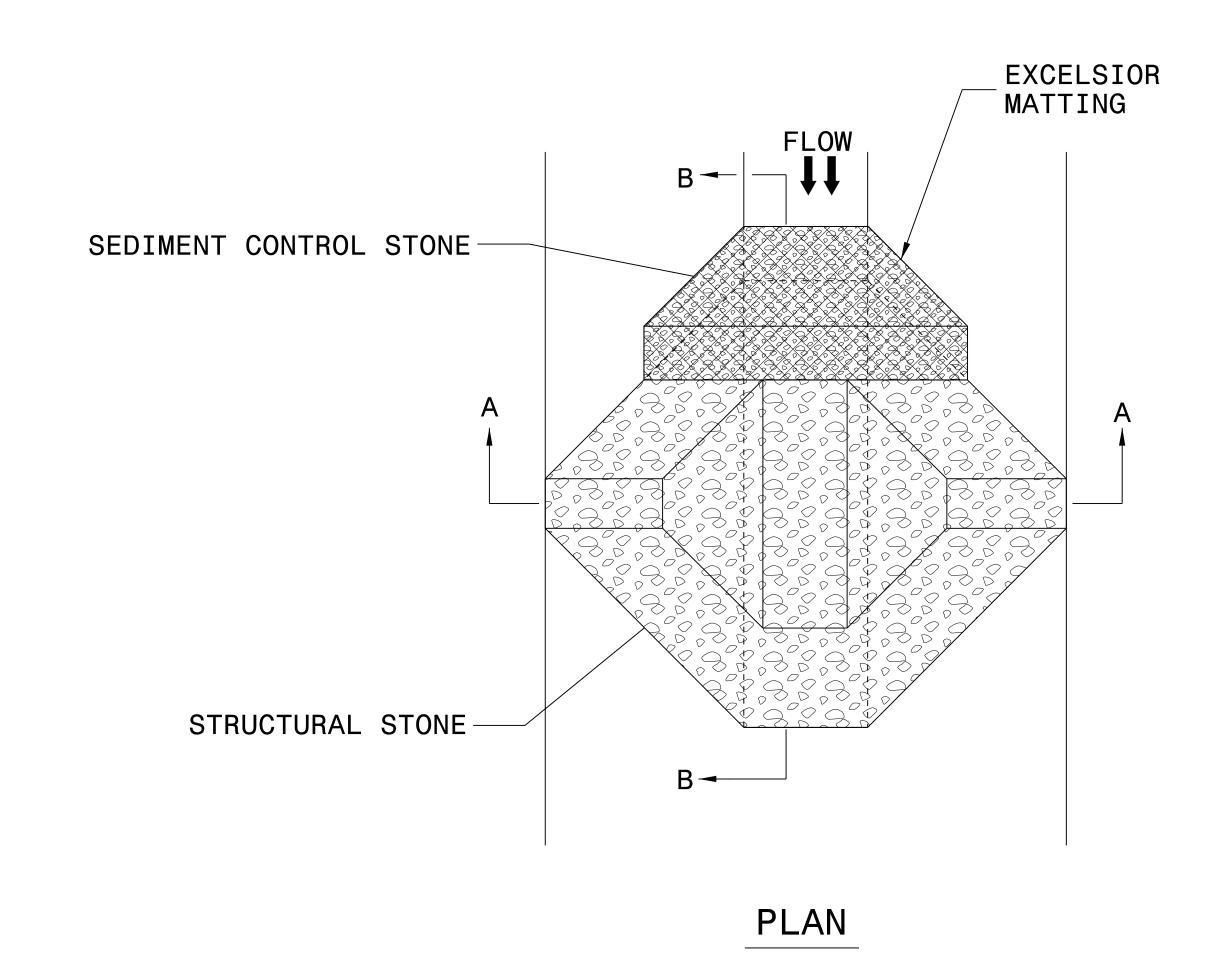

## NOTES:

INSTALL TEMPORARY ROCK SILT CHECK TYPE A IN ACCORDANCE WITH ROADWAY STANDARD DRAWING NO. 1633.01.

USE EXCELSIOR FOR MATTING MATERIAL AND ANCHOR MATTING SECTION AT TOP AND BOTTOM WITH CLASS B STONE.