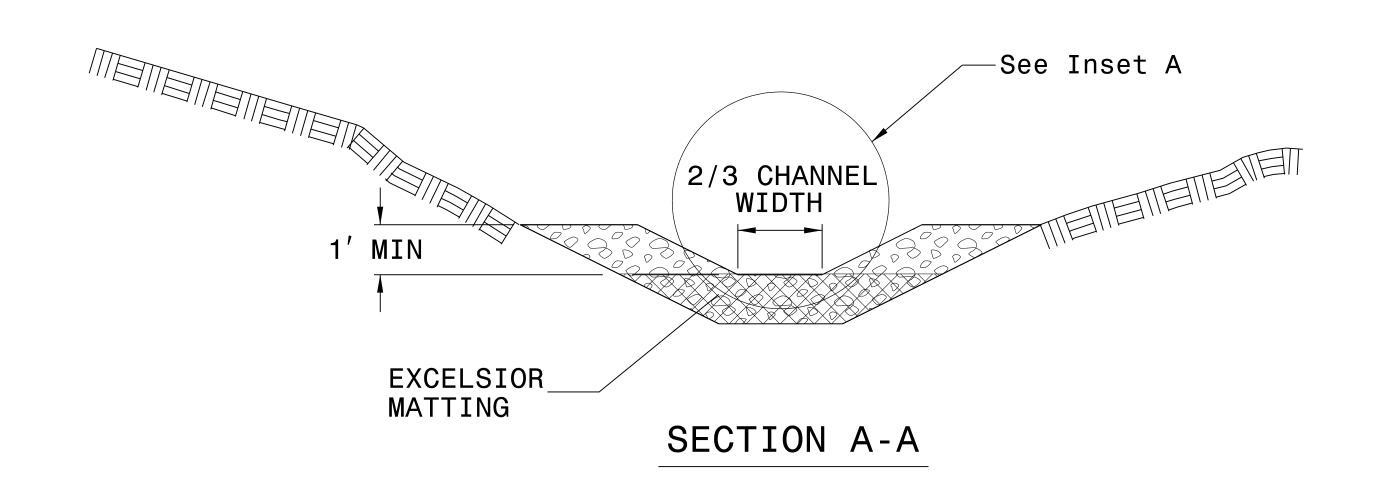

## NOTES:

INSTALL TEMPORARY ROCK SILT CHECK TYPE A IN ACCORDANCE WITH ROADWAY STANDARD DRAWING NO. 1633.01.

USE EXCELSIOR FOR MATTING MATERIAL AND ANCHOR MATTING SECTION AT TOP AND BOTTOM WITH CLASS B STONE.

PRIOR TO POLYACRYLAMIDE (PAM) APPLICATION, OBTAIN A SOIL SAMPLE FROM PROJECT LOCATION, AND FROM OFFSITE MATERIAL, AND ANALYZE FOR APPROPRIATE PAM FLOCCULANT TO BE APPLIED TO EACH ROCK SILT CHECK.

INITIALLY APPLY 4 OUNCES OF POLYACRYLAMIDE (PAM) TO TOP OF MATTING SECTION AND AFTER EVERY RAINFALL EVENT THAT EQUALS OR EXCEEDS 0.50 INCHES.