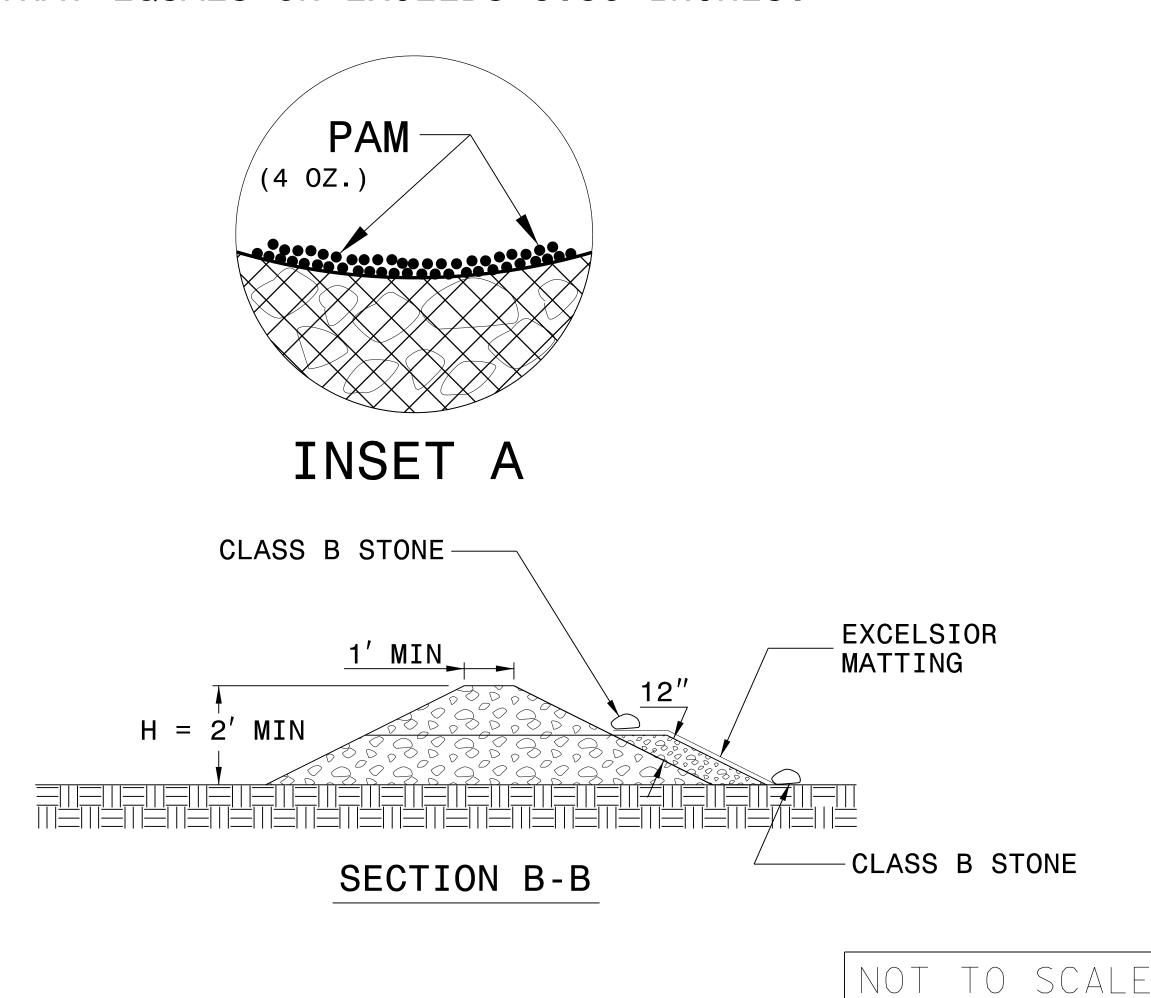

## NOTES:

INSTALL TEMPORARY ROCK SILT CHECK TYPE A IN ACCORDANCE WITH ROADWAY STANDARD DRAWING NO. 1633.01.

USE EXCELSIOR FOR MATTING MATERIAL AND ANCHOR MATTING SECTION AT TOP AND BOTTOM WITH CLASS B STONE.

PRIOR TO POLYACRYLAMIDE (PAM) APPLICATION, OBTAIN A SOIL SAMPLE FROM PROJECT LOCATION, AND FROM OFFSITE MATERIAL, AND ANALYZE FOR APPROPRIATE PAM FLOCCULANT TO BE APPLIED TO EACH ROCK SILT CHECK.

INITIALLY APPLY 4 OUNCES OF POLYACRYLAMIDE (PAM) TO TOP OF MATTING SECTION AND AFTER EVERY RAINFALL EVENT THAT EQUALS OR EXCEEDS 0.50 INCHES.