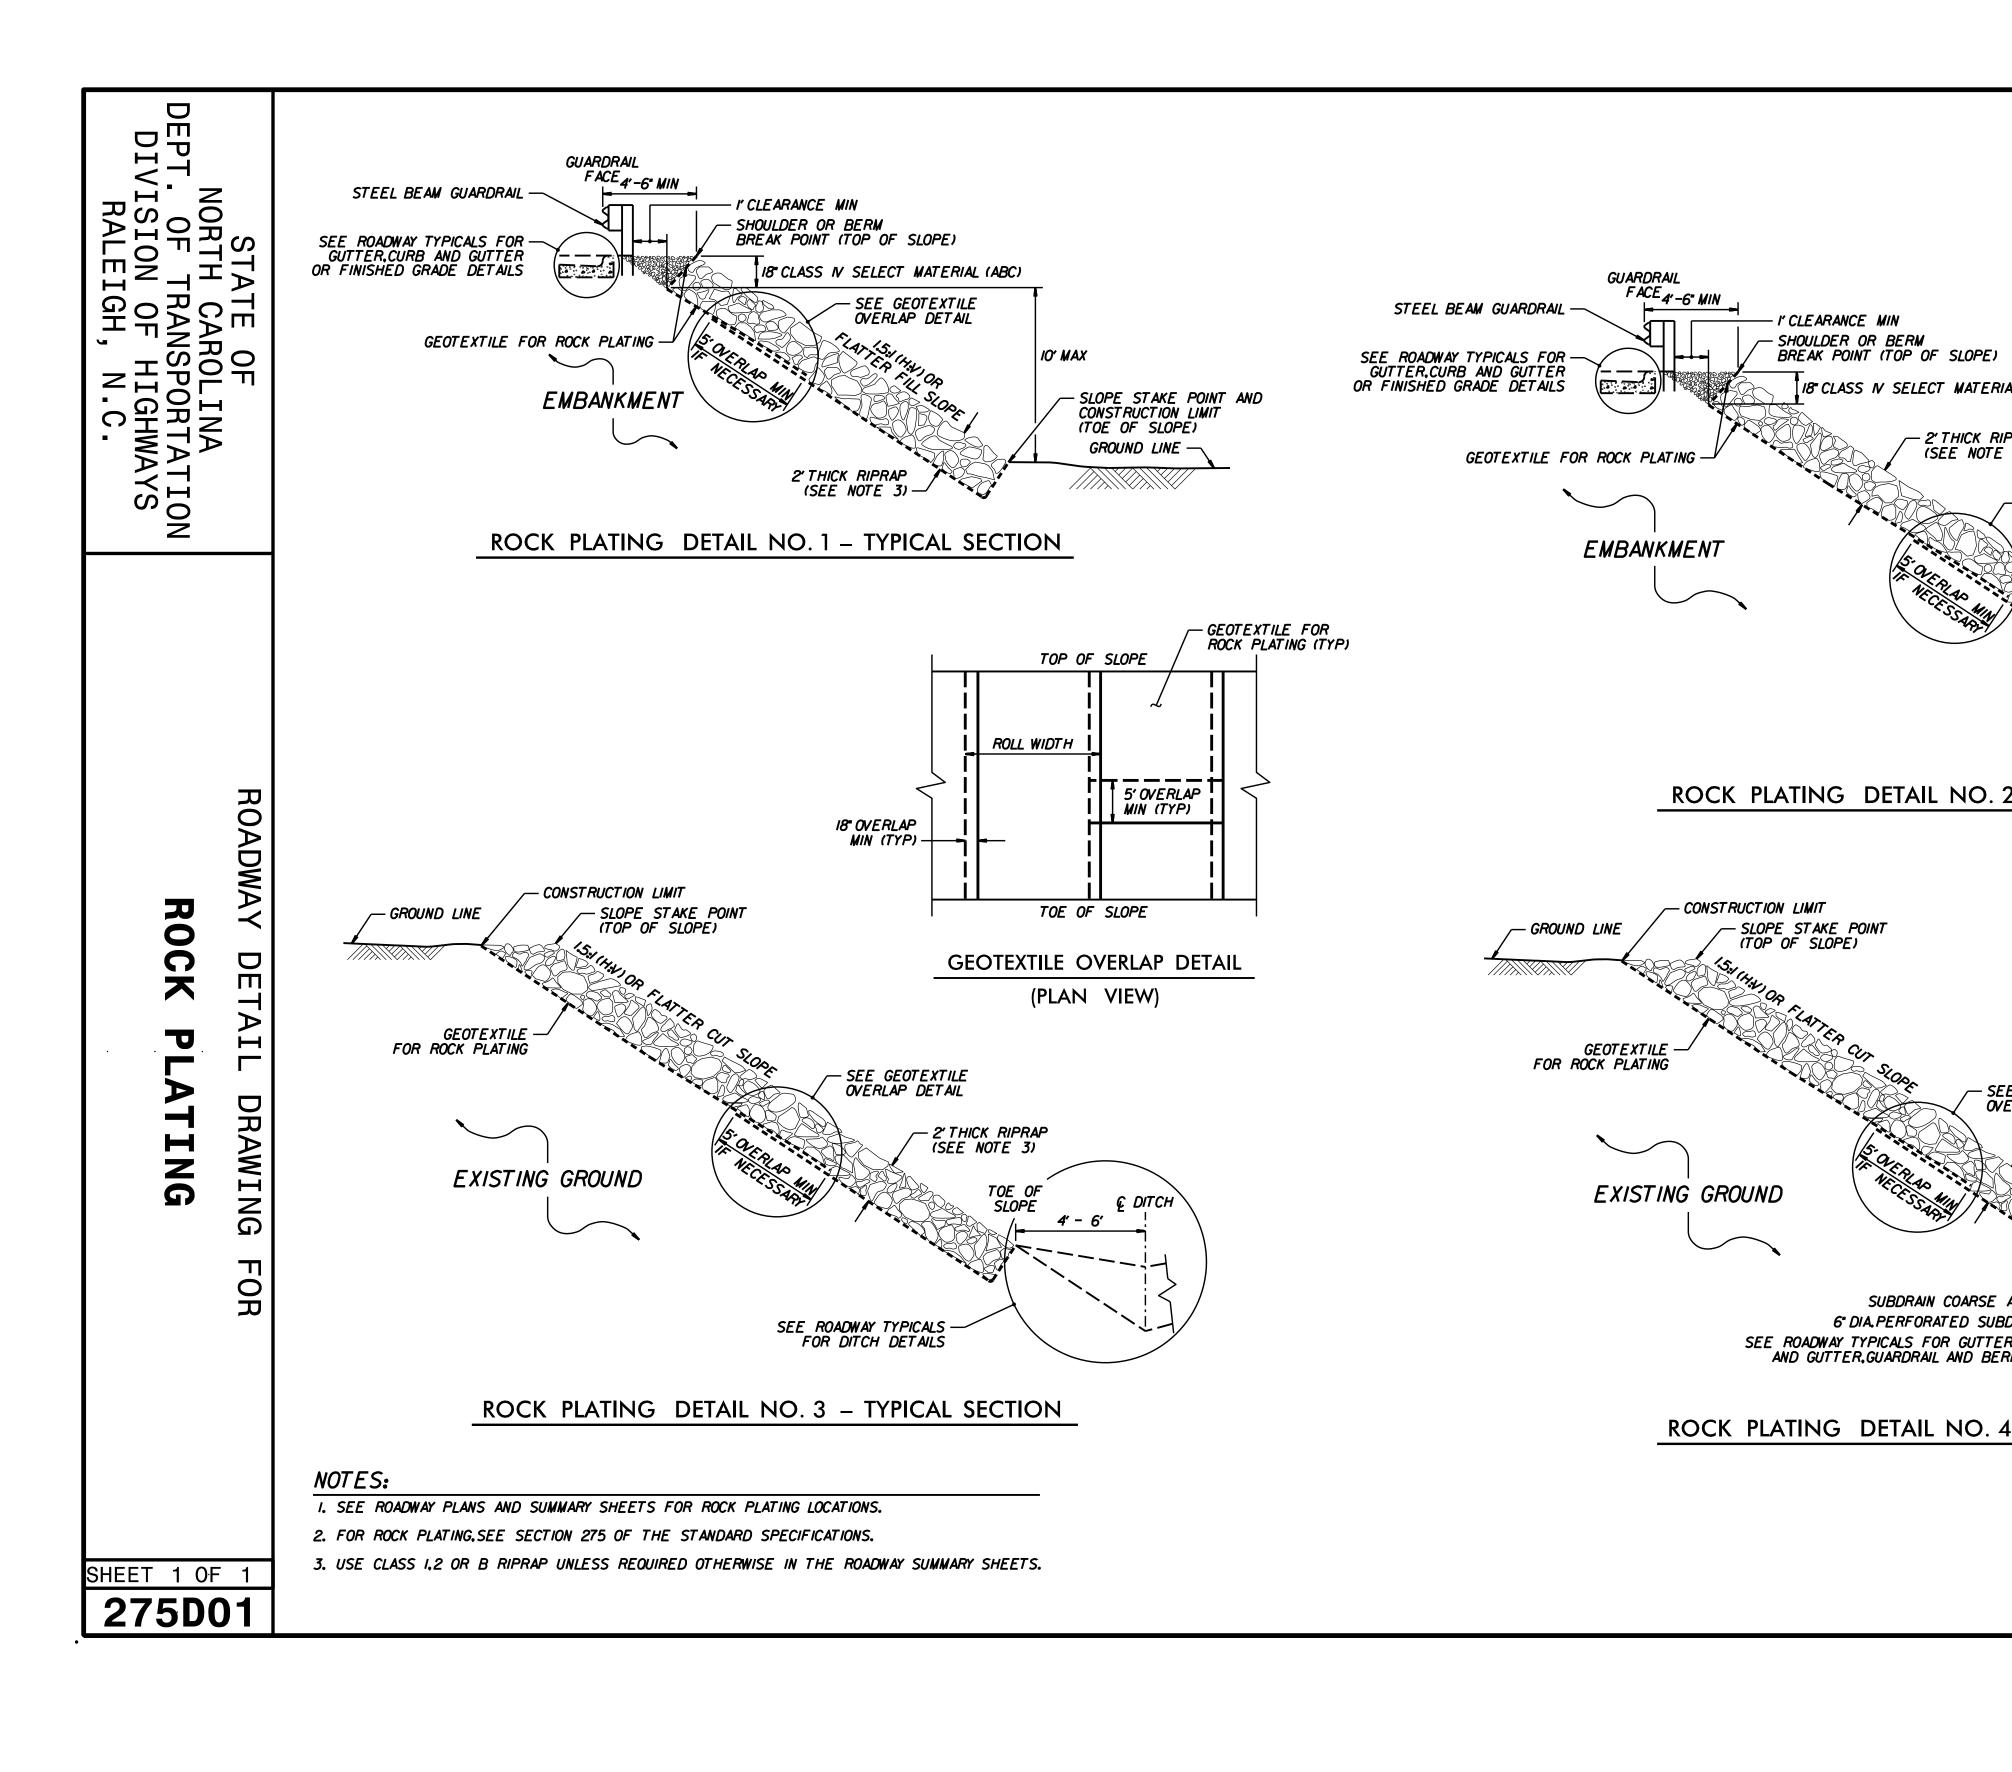

|                                                                                                         | PROJECT REFERENCE NO.SHEET NO.R-57512C-12                                                                        |
|---------------------------------------------------------------------------------------------------------|------------------------------------------------------------------------------------------------------------------|
|                                                                                                         | 20-12                                                                                                            |
|                                                                                                         |                                                                                                                  |
| IAL (ABC)<br>IPRAP<br>= 3)<br>SEE GEOTEXTILE<br>OVERLAP DETAIL                                          | STATE OF<br>NORTH CAROLINA<br>NORTH CAROLINA<br>DEPT. OF TRANSPORTATION<br>DIVISION OF HIGHWAYS<br>RALEIGH, N.C. |
| SLOPE STAKE POINT<br>(TOE OF SLOPE)<br>CONSTRUCTION LIMIT<br>GROUND LINE<br>3'-6<br>2 - TYPICAL SECTION |                                                                                                                  |
|                                                                                                         | SHEET 1 OF 1<br>275D01                                                                                           |
|                                                                                                         |                                                                                                                  |
| Tracusigned by:                                                                                         | CONTRACT STANDARDS<br>AND DEVELOPMENT UNIT<br>919-707-6900 FAX 919-250-4119<br>E TITLE BLOCK                     |
| MODIFIE                                                                                                 | L BY: <u>S. HIDDEN</u> DATE: <u>03-11-22</u><br>D BY: DATE:                                                      |
| UNLESS ALL SIGNATURES COMPLETED                                                                         | BY:DATE:<br>EC.:                                                                                                 |