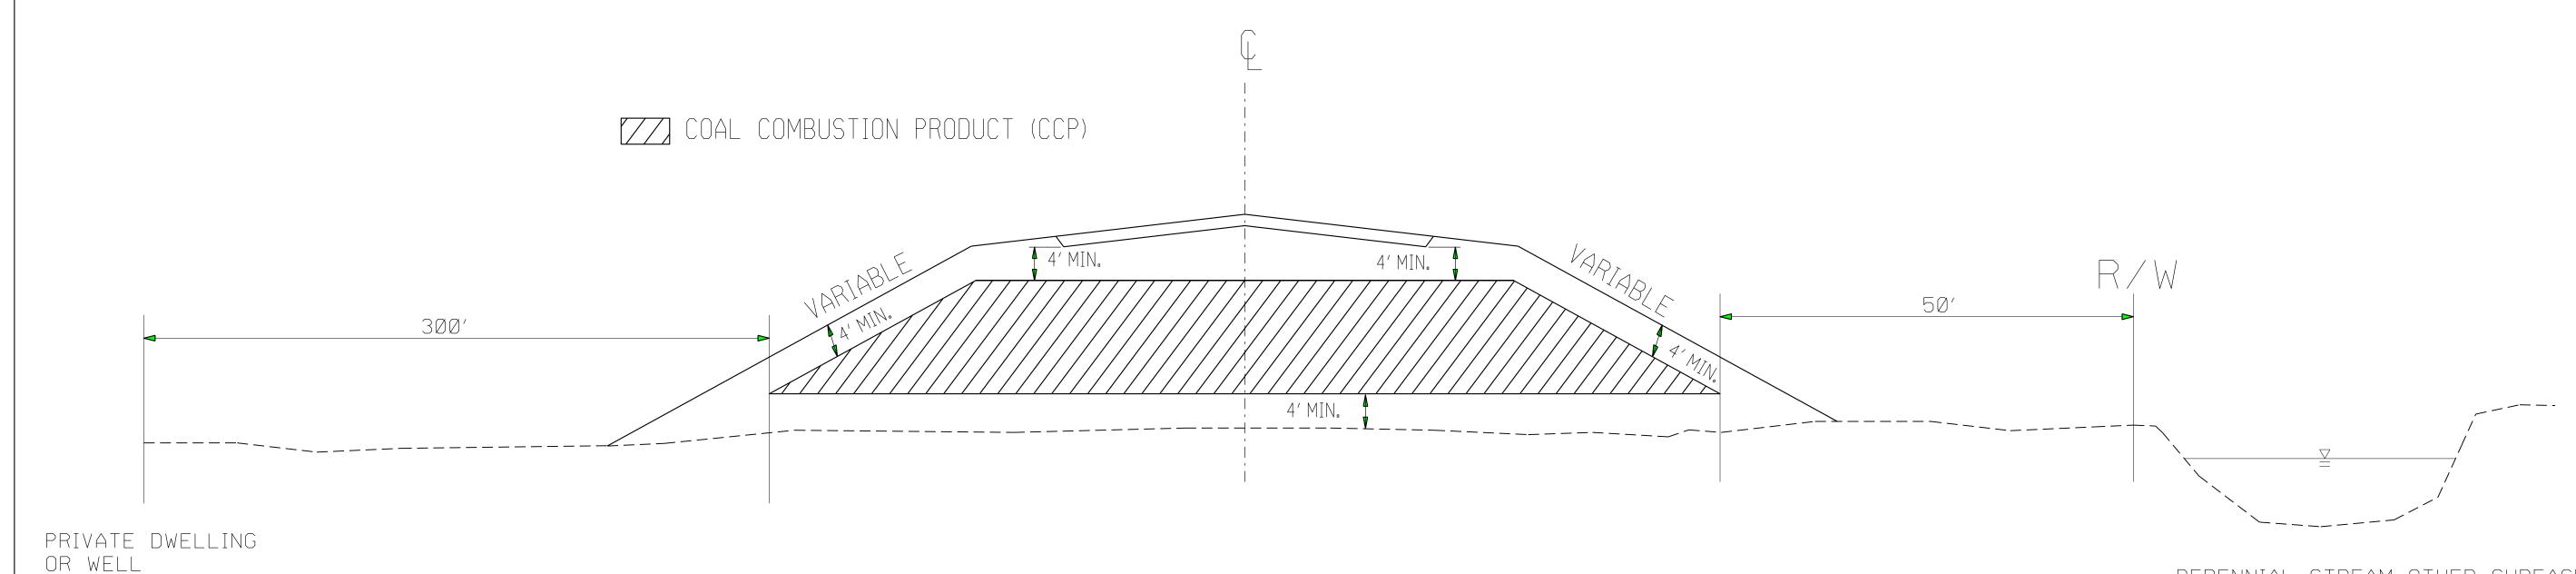

## COAL COMBUSTION PRODUCT PLACEMENT

PERENNIAL STREAM, OTHER SURFACE WATER BODY OR \*WETLAND

\*(OBTAIN PERMISSION FROM ARMY CORPS OF ENGINEERS)

PLACE CCP IN HATCHED AREA IN ACCORDANCE WITH THE PROJECT SPECIAL PROVISIONS

PLACE CCP A MINIMUM OF 5'ABOVE SEASONAL HIGH GROUND WATER

PLACE AT LOCATIONS AS APPROVED BY THE ENGINEER

PLACE SOIL BORROW MATERIAL ON THE OUTSIDE OF CCP AS EACH LIFT OF CCP IS PLACED

CONTRACT STANDARDS AND DEVELOPMENT UNIT Office 919-707-6950 FAX 919-250-4119

COAL COMBUSTION PRODUCT PLACEMENT DETAIL

DOCUMENT NOT CONSIDERED FINAL UNLESS ALL SIGNATURES COMPLETED

ORIGINAL BY: J.S.H. DATE: 3/16/15

MODIFIED BY: DATE: DATE: FILE SPEC.:joel/coal combustion material detail.dgn