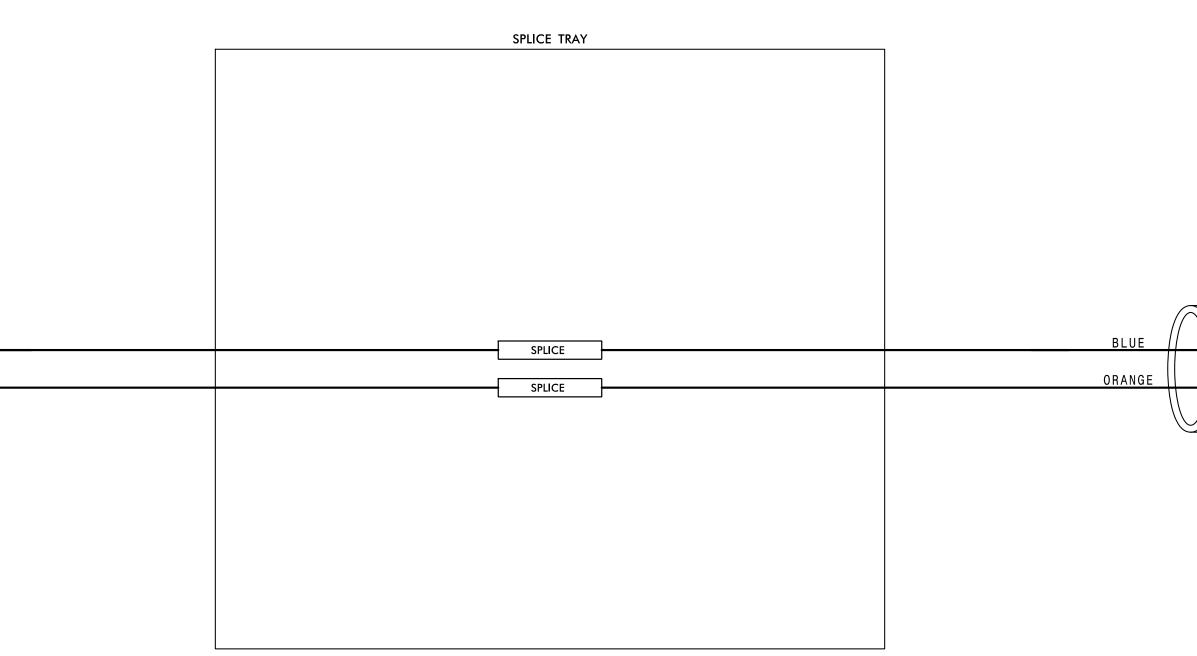

## NEW UNDERGROUND SPLICE ENCLOSURE AT US–13 (BERKELEY BOULEVARD AND SERVICE ROAD

DocuSign Envelope ID: 78538182-BCF2-4639-B38B-0BA93313ADD5

EXISTING NCDOT \\ BLUE 24–SMFO CABLE ORANGE FROM 04-0761 24 FIBERS IN 2 BUFFER TUBES

NOTES: 1) NOTIFY THE CITY OF GOLDSBORO TRAFFIC ENGINEER, BOBBY CROOM, AT 919–580–4278 FIVE (5) DAYS PRIOR TO BEGINNING WORK ON SIGNAL SYSTEM COMMUNICATIONS CABLE. NOTIFY THE CITY TRAFFIC ENGINEER AFTER ALL WORK IS PERFORMED TO ENSURE THAT ALL FIBER CIRCUITS ARE FUNCTIONING PROPERLY. ALL WORK IS NOT COMPLETE UNTIL THE SIGNAL SYSTEM IS BACK UP AND OPERATIONAL. 2) CONTRACTOR TO RECORD EXISTING SPLICE ARRANGEMENT FOR COMPARISON TO THE SUPPLIED SPLICE DETAILS. IF DISCREPANCIES EXIST, CONTACT THE ENGINEER TO DETERMINE HOW TO PROCEED WITH RESPLICING. PROVIDE AS-BUILT PLANS TO THE ENGINEER IF FINAL SPLICE ARRANGEMENT DIFFERS FROM THE SUPPLIED SPLICE DETAILS. 3) TRANSCEIVER TERMINATION CONFIGURATIONS ARE GENERIC. CONTRACTOR IS RESPONSIBLE FOR DETERMINING \ ENSURING PROPER TERMINATIONS. 4) INCLUDE ON THE COVER OF EACH SPLICE TRAY THE FOLLOWING: RÉFERENCE SECTION 1731 "FIBER OPTIC SPLICE ENCLOSURE" 1) SPLICE LOCATION 2) DATE 3) COMPANY NAME 4) NAME OF INDIVIDUAL PERFORMING THE SPLICING PRIOR TO INSTALLING THE COVER ON THE SPLICE TRAY TAKE A DIGITAL PHOTOGRAPH SHOWING THE SPLICE TRAY AND INFORMATION SHOWN ABOVE (1-4) AND SUBMIT PHOTOGRAPH ALONG WITH OTDR TEST RESULTS.

|                                                                                                      |                                                                                                                               | PROJECT REFERENCE NO                                                                                                                                                                                                                                                                                                                                                                                        | . SHEET NO |  |  |  |  |
|------------------------------------------------------------------------------------------------------|-------------------------------------------------------------------------------------------------------------------------------|-------------------------------------------------------------------------------------------------------------------------------------------------------------------------------------------------------------------------------------------------------------------------------------------------------------------------------------------------------------------------------------------------------------|------------|--|--|--|--|
|                                                                                                      |                                                                                                                               | U-5724                                                                                                                                                                                                                                                                                                                                                                                                      | ITS-8      |  |  |  |  |
| COLOR (<br>TIA/EIA                                                                                   | CODE<br>598–C                                                                                                                 | <u>LEGEND</u><br>X – FUSION SPLICE INDIVIDUAL FIBER                                                                                                                                                                                                                                                                                                                                                         |            |  |  |  |  |
| <ol> <li>BLUE</li> <li>ORANGE</li> <li>GREEN</li> <li>BROWN</li> <li>SLATE</li> <li>WHITE</li> </ol> | <ul> <li>(7) RED</li> <li>(8) BLACK</li> <li>(9) YELLOW</li> <li>(10) VIOLET</li> <li>(11) ROSE</li> <li>(12) AQUA</li> </ul> | <ul> <li>FUSION SPLICE INDIVIDUAL FIBER</li> <li>EXPRESS EXTING SPLICE</li> <li>EXPRESS EXPRESS ENTIRE BUFFER TUBE</li> <li>SPLICE SPLICE ENTIRE BUFFER TUBE OR MAINTAIN<br/>IF EXISTING EXPRESSED</li> <li>NOTE:<br/>CONTRACTOR IS RESPONSIBLE FOR FIELD VERIFYING<br/>EXISTING SPLICING. THE CONTRACTOR SHALL<br/>COORDINATE WITH THE ENGINEER WHERE EXISTING<br/>SPLICING IS NOT AS EXPECTED.</li> </ul> |            |  |  |  |  |

NEW NCDOT 24–SMFO CABLE TO 04–0556

24 FIBERS IN 2 BUFFER TUBES

|                                  |                 |          |              |              |       | DOCUMENT NOT CONSIDERED<br>FINAL UNLESS ALL<br>SIGNATURES COMPLETED |  |  |
|----------------------------------|-----------------|----------|--------------|--------------|-------|---------------------------------------------------------------------|--|--|
| Plans Prepared For:              | U - 5724        |          |              |              |       | SEAL                                                                |  |  |
| 000                              |                 |          |              |              |       | RTH CAROLIN                                                         |  |  |
| No Received                      | SPLICE DETAIL   |          |              |              |       | SEAL<br>030472                                                      |  |  |
|                                  | DIVISION 04     |          |              | WAYNE COUNTY |       |                                                                     |  |  |
| Pransportation Sjstem            | PLAN DATE:      | OCT 2019 | REVIEWED BY: |              |       | True GINEER                                                         |  |  |
| eenfield Pkwy., Garner, NC 27529 | PREPARED BY:    | J. CROSS | REVIEWED BY: | K. SMI       | [ T H | W W SM                                                              |  |  |
| SCALE                            | SCALE REVISIONS |          |              | INIT.        | DATE  | Luin Smith 6/30/2020                                                |  |  |
|                                  |                 |          |              |              |       |                                                                     |  |  |
|                                  |                 |          |              |              |       | CADD Filename:                                                      |  |  |
|                                  |                 |          |              |              |       |                                                                     |  |  |