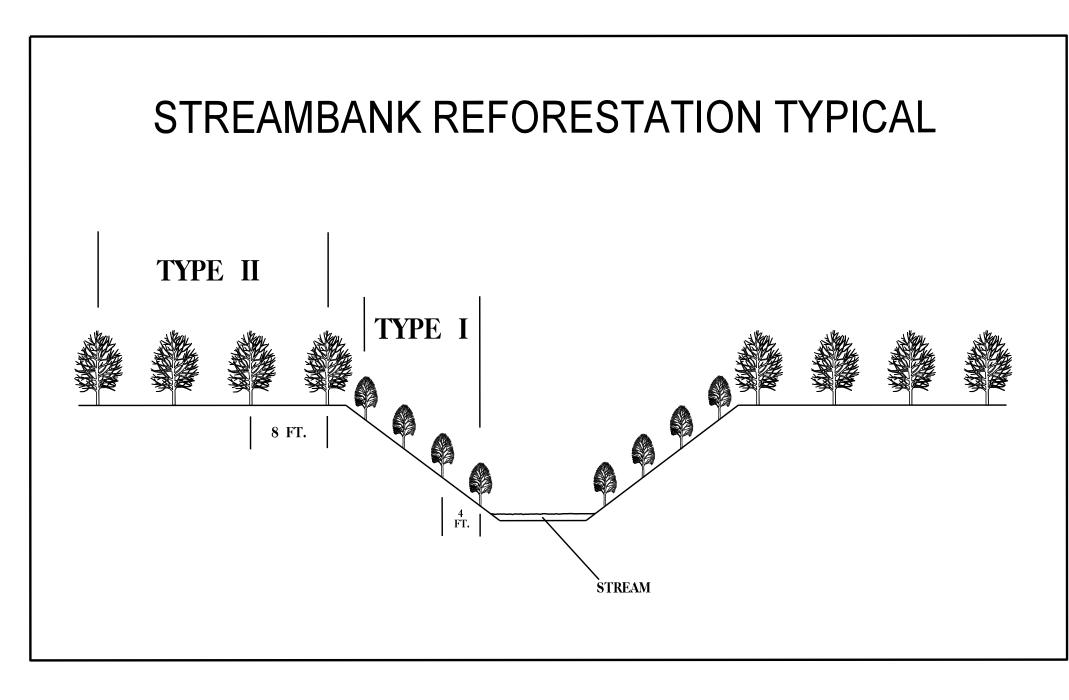

# WETLAND REFORESTATION DETAIL SHEET

N.C.D.O.T. - ROADSIDE ENVIRONMENTAL UNIT

- TYPE 1 STREAMBANK REFORESTATION SHALL BE PLANTED 3 FT. TO 5 FT. ON CENTER, RANDOM SPACING, AVERAGING 4 FT. ON CENTER, APPROXIMATELY 2724 PLANTS PER ACRE.
- TYPE 2 STREAMBANK REFORESTATION SHALL BE PLANTED 6 FT. TO 10 FT. ON CENTER, RANDOM SPACING, AVERAGING 8 FT. ON CENTER, APPROXIMATELY 680 PLANTS PER ACRE.
- NOTE: TYPE 1 AND TYPE 2 STREAMBANK REFORESTATION SHALL BE PAID FOR AS "STREAMBANK REFORESTATION"

STREAMBANK REFORESTATION MIXTURE, TYPE, SIZE, AND FURNISH SHALL C TYPE 1 50% SALIX NIGRA 50% CORNUS AMOMUM TYPE 2 34% CHAMAECYPARIS THYOIDES 33% QUERCUS LAURIFOLIA

33% MAGNOLIA VIRGINIANA

SEE PLAN SHEETS FOR AREAS TO BE PLANTED

## STREAMBANK REFORESTATION DETAIL SHEET 1 OF 2 N.C.D.O.T. - ROADSIDE ENVIRONMENTAL UNIT