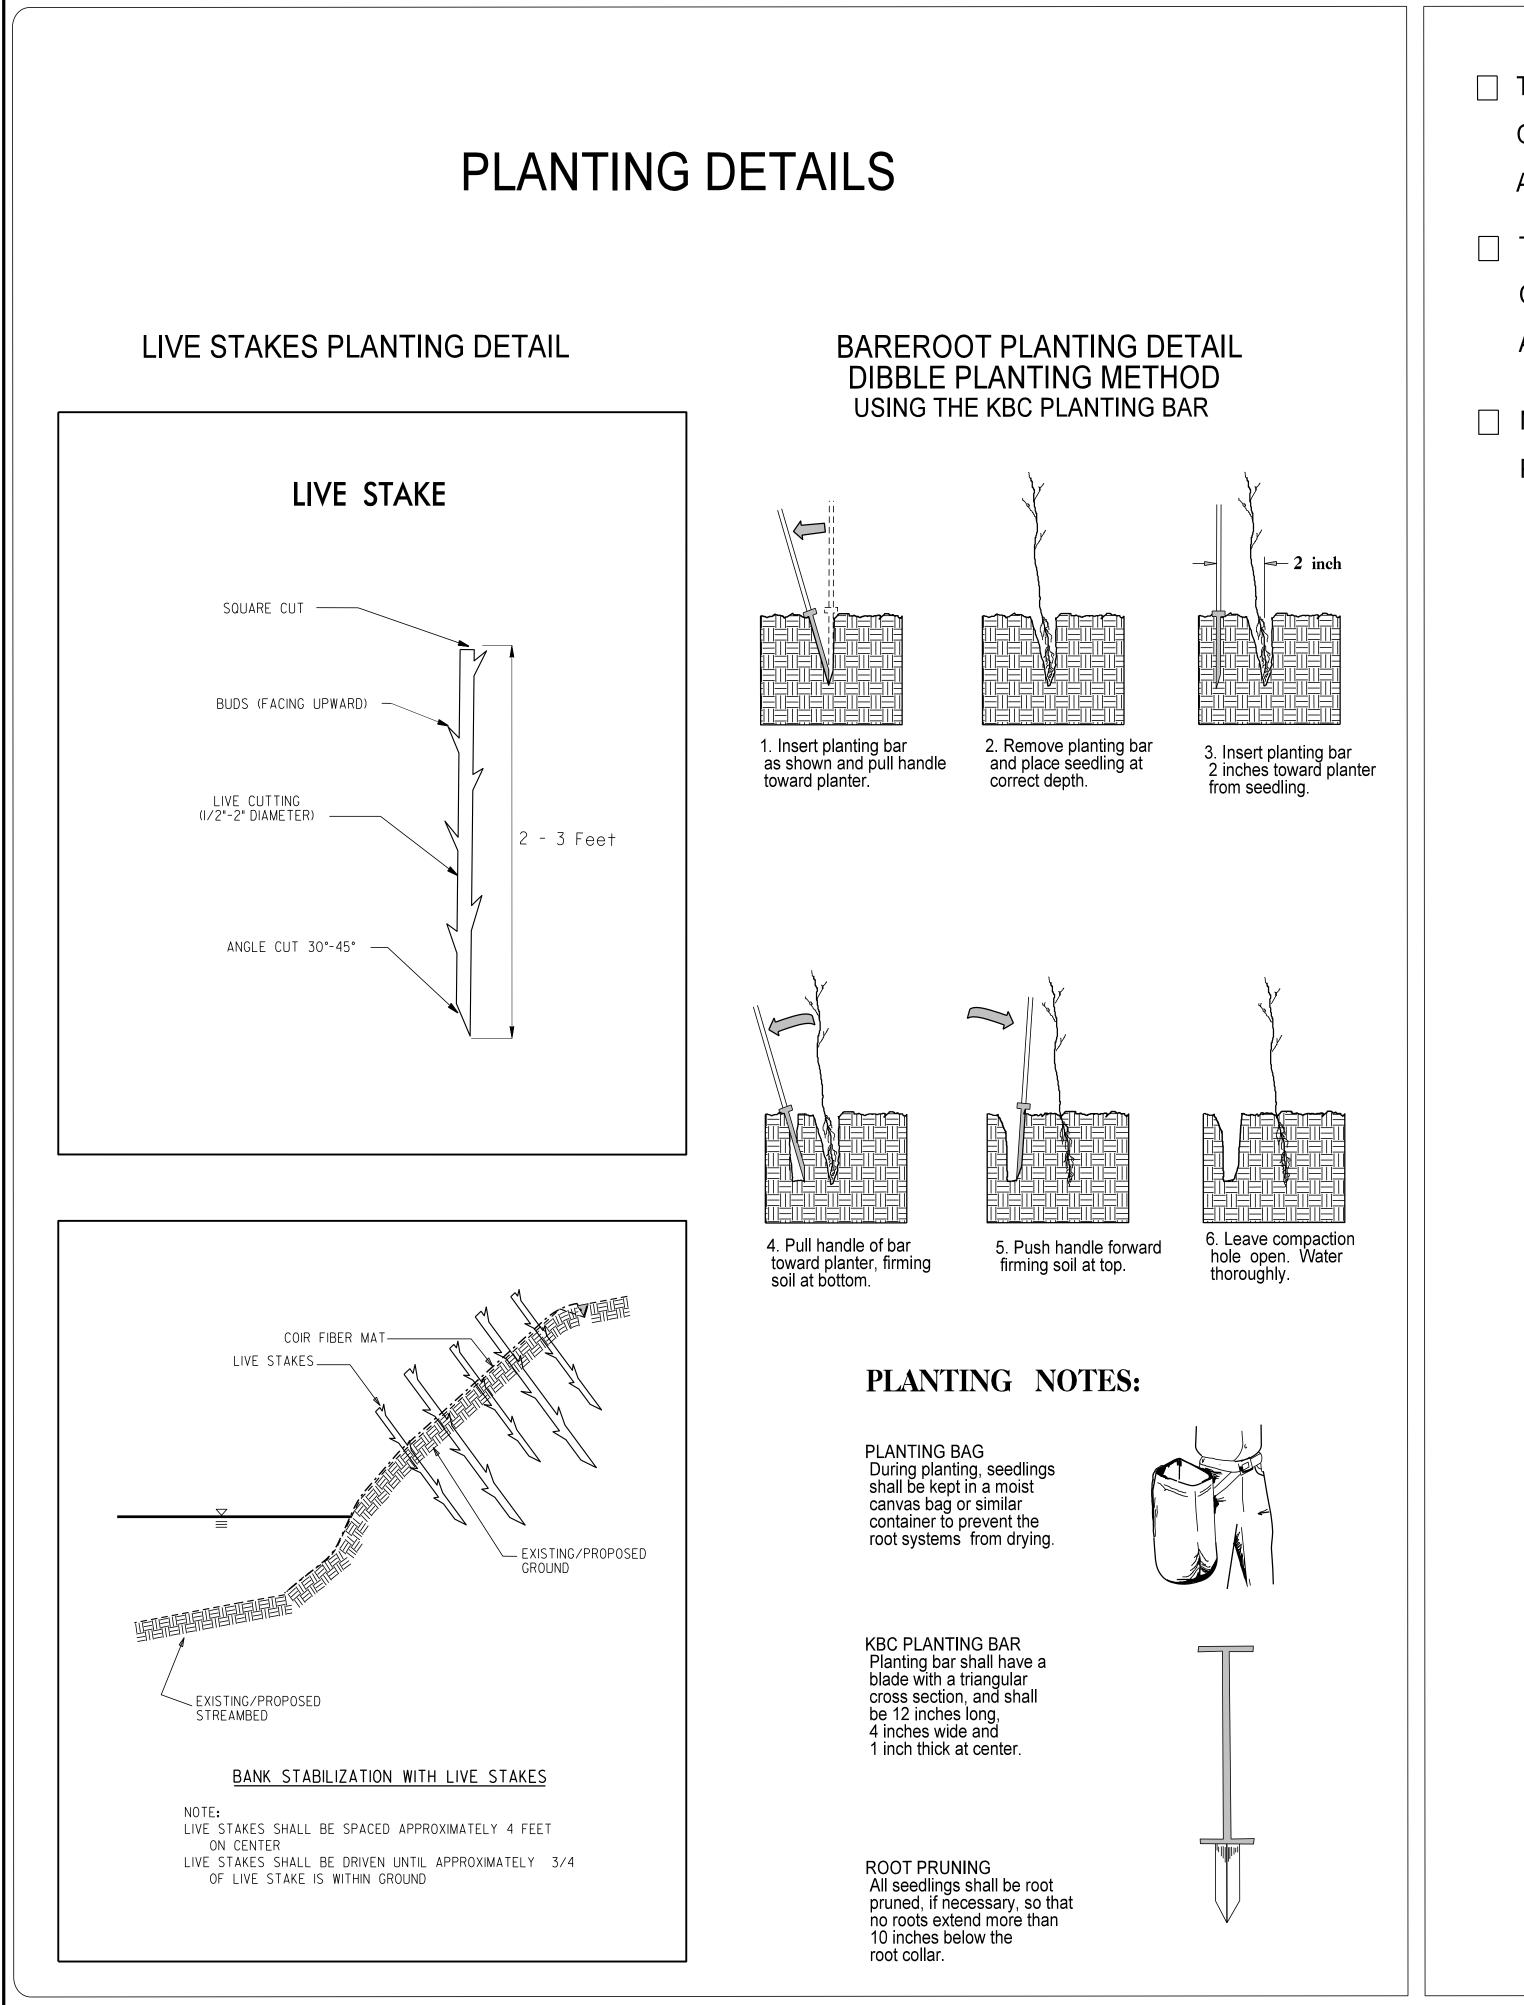

| PROJECT REFERENCE NO.      | SHEET NO.              |
|----------------------------|------------------------|
| B-5624                     | RF-2                   |
| R/W SHEET NO               | 0.                     |
| ROADWAY DESIGN<br>ENGINEER | HYDRAULICS<br>ENGINEER |
|                            |                        |
|                            |                        |

| ONFORM TO THE FOLLOWING: |                         |
|--------------------------|-------------------------|
| BLACK WILLOW             | 2 ft - 3 ft LIVE STAKES |
| SILKY DOGWOOD            | 2 ft - 3 ft LIVE STAKES |
|                          |                         |
| ATLANTIC WHITE CE        | EDAR 12 in - 18 in BR   |
| LAUREL OAK               | 12 in - 18 in BR        |
| SWEET BAY                | 12 in - 18 in BR        |
|                          |                         |

## STREAMBANK REFORESTATION DETAIL SHEET 1 OF 2 N.C.D.O.T. - ROADSIDE ENVIRONMENTAL UNIT