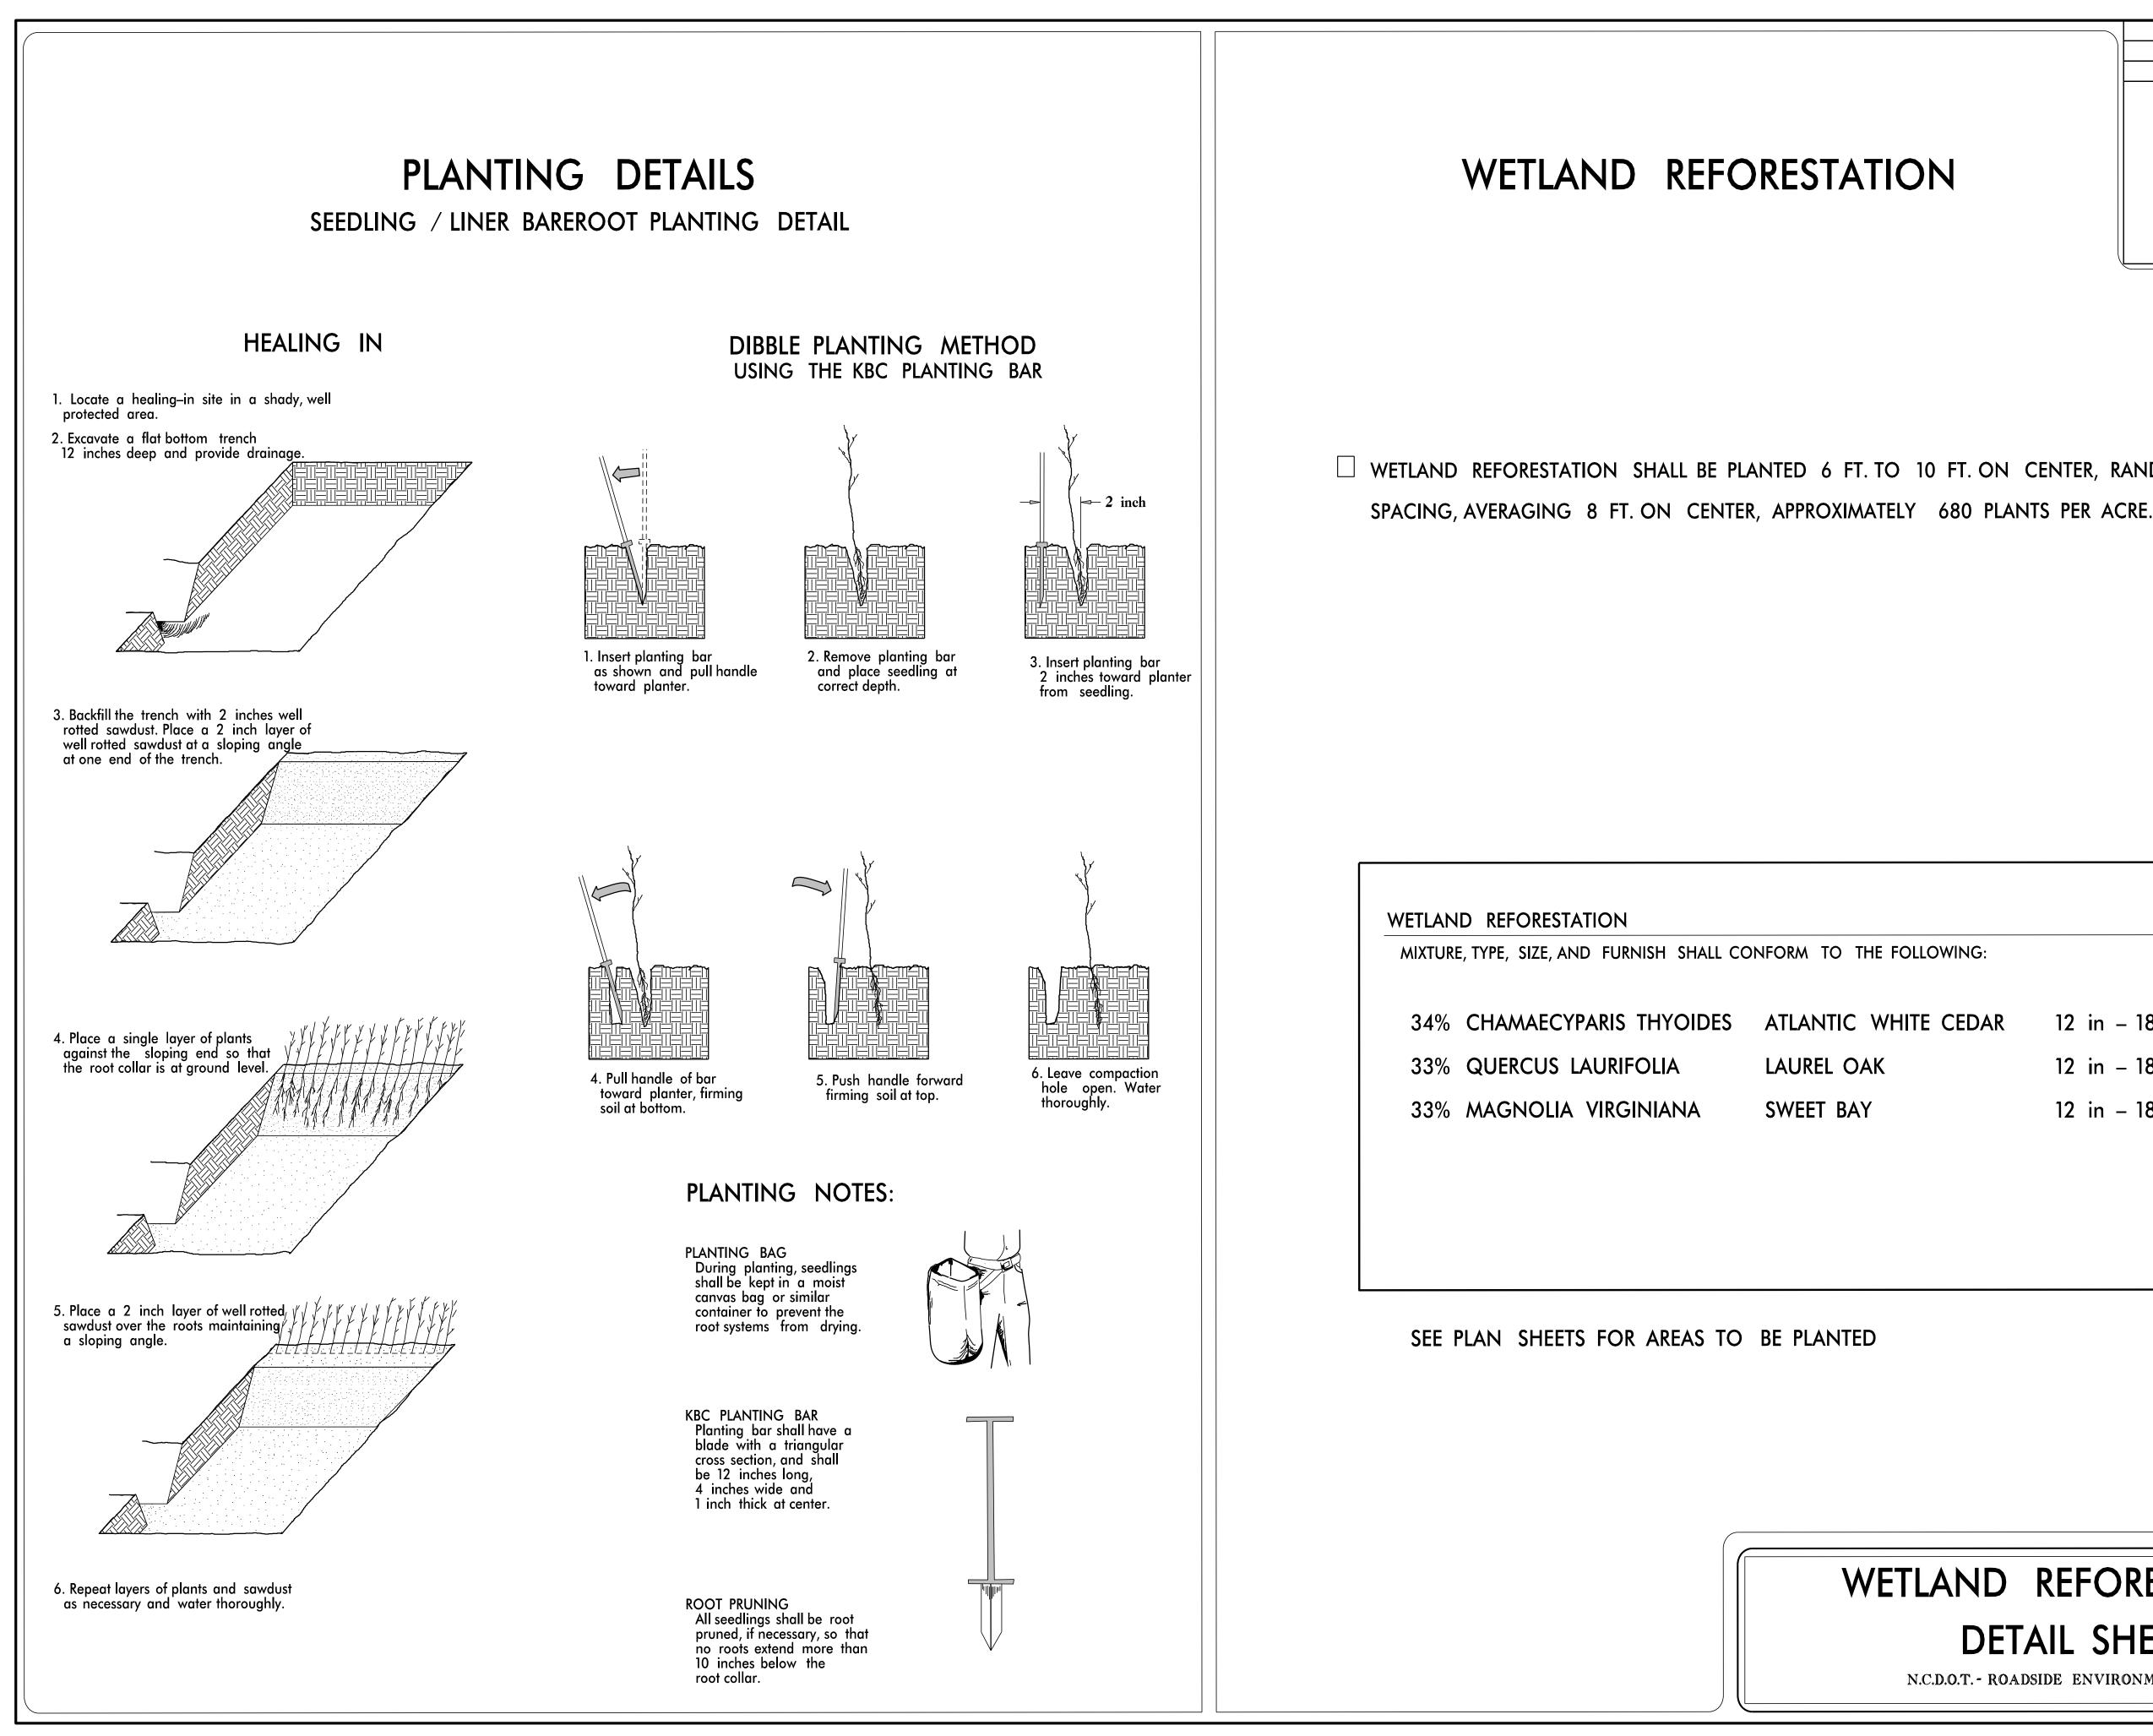

| PROJECT REFERENCE NO       | ).  | SHEET NO.              |
|----------------------------|-----|------------------------|
| B-5624                     |     | RF-I                   |
| R/W SHEET N                | 10. |                        |
| ROADWAY DESIGN<br>ENGINEER |     | HYDRAULICS<br>ENGINEER |
|                            |     |                        |

WETLAND REFORESTATION SHALL BE PLANTED 6 FT. TO 10 FT. ON CENTER, RANDOM

| NFORM TO THE FOLLOWING: |                  |
|-------------------------|------------------|
| ATLANTIC WHITE CEDAR    | 12 in – 18 in BR |
| LAUREL OAK              | 12 in – 18 in BR |
| SWEET BAY               | 12 in – 18 in BR |

# WETLAND REFORESTATION DETAIL SHEET

N.C.D.O.T. - ROADSIDE ENVIRONMENTAL UNIT

- TYPE 1 STREAMBANK REFORESTATION SHALL BE PLANTED 3 FT. TO 5 FT. ON CENTER, RANDOM SPACING, AVERAGING 4 FT. ON CENTER, APPROXIMATELY 2724 PLANTS PER ACRE.
- TYPE 2 STREAMBANK REFORESTATION SHALL BE PLANTED 6 FT. TO 10 FT. ON CENTER, RANDOM SPACING, AVERAGING 8 FT. ON CENTER, APPROXIMATELY 680 PLANTS PER ACRE.
- NOTE: TYPE 1 AND TYPE 2 STREAMBANK REFORESTATION SHALL BE PAID FOR AS "STREAMBANK REFORESTATION"

STREAMBANK REFORESTATION MIXTURE, TYPE, SIZE, AND FURNISH SHALL C TYPE 1 50% SALIX NIGRA 50% CORNUS AMOMUM TYPE 2 34% CHAMAECYPARIS THYOIDES 33% QUERCUS LAURIFOLIA

33% MAGNOLIA VIRGINIANA

SEE PLAN SHEETS FOR AREAS TO BE PLANTED