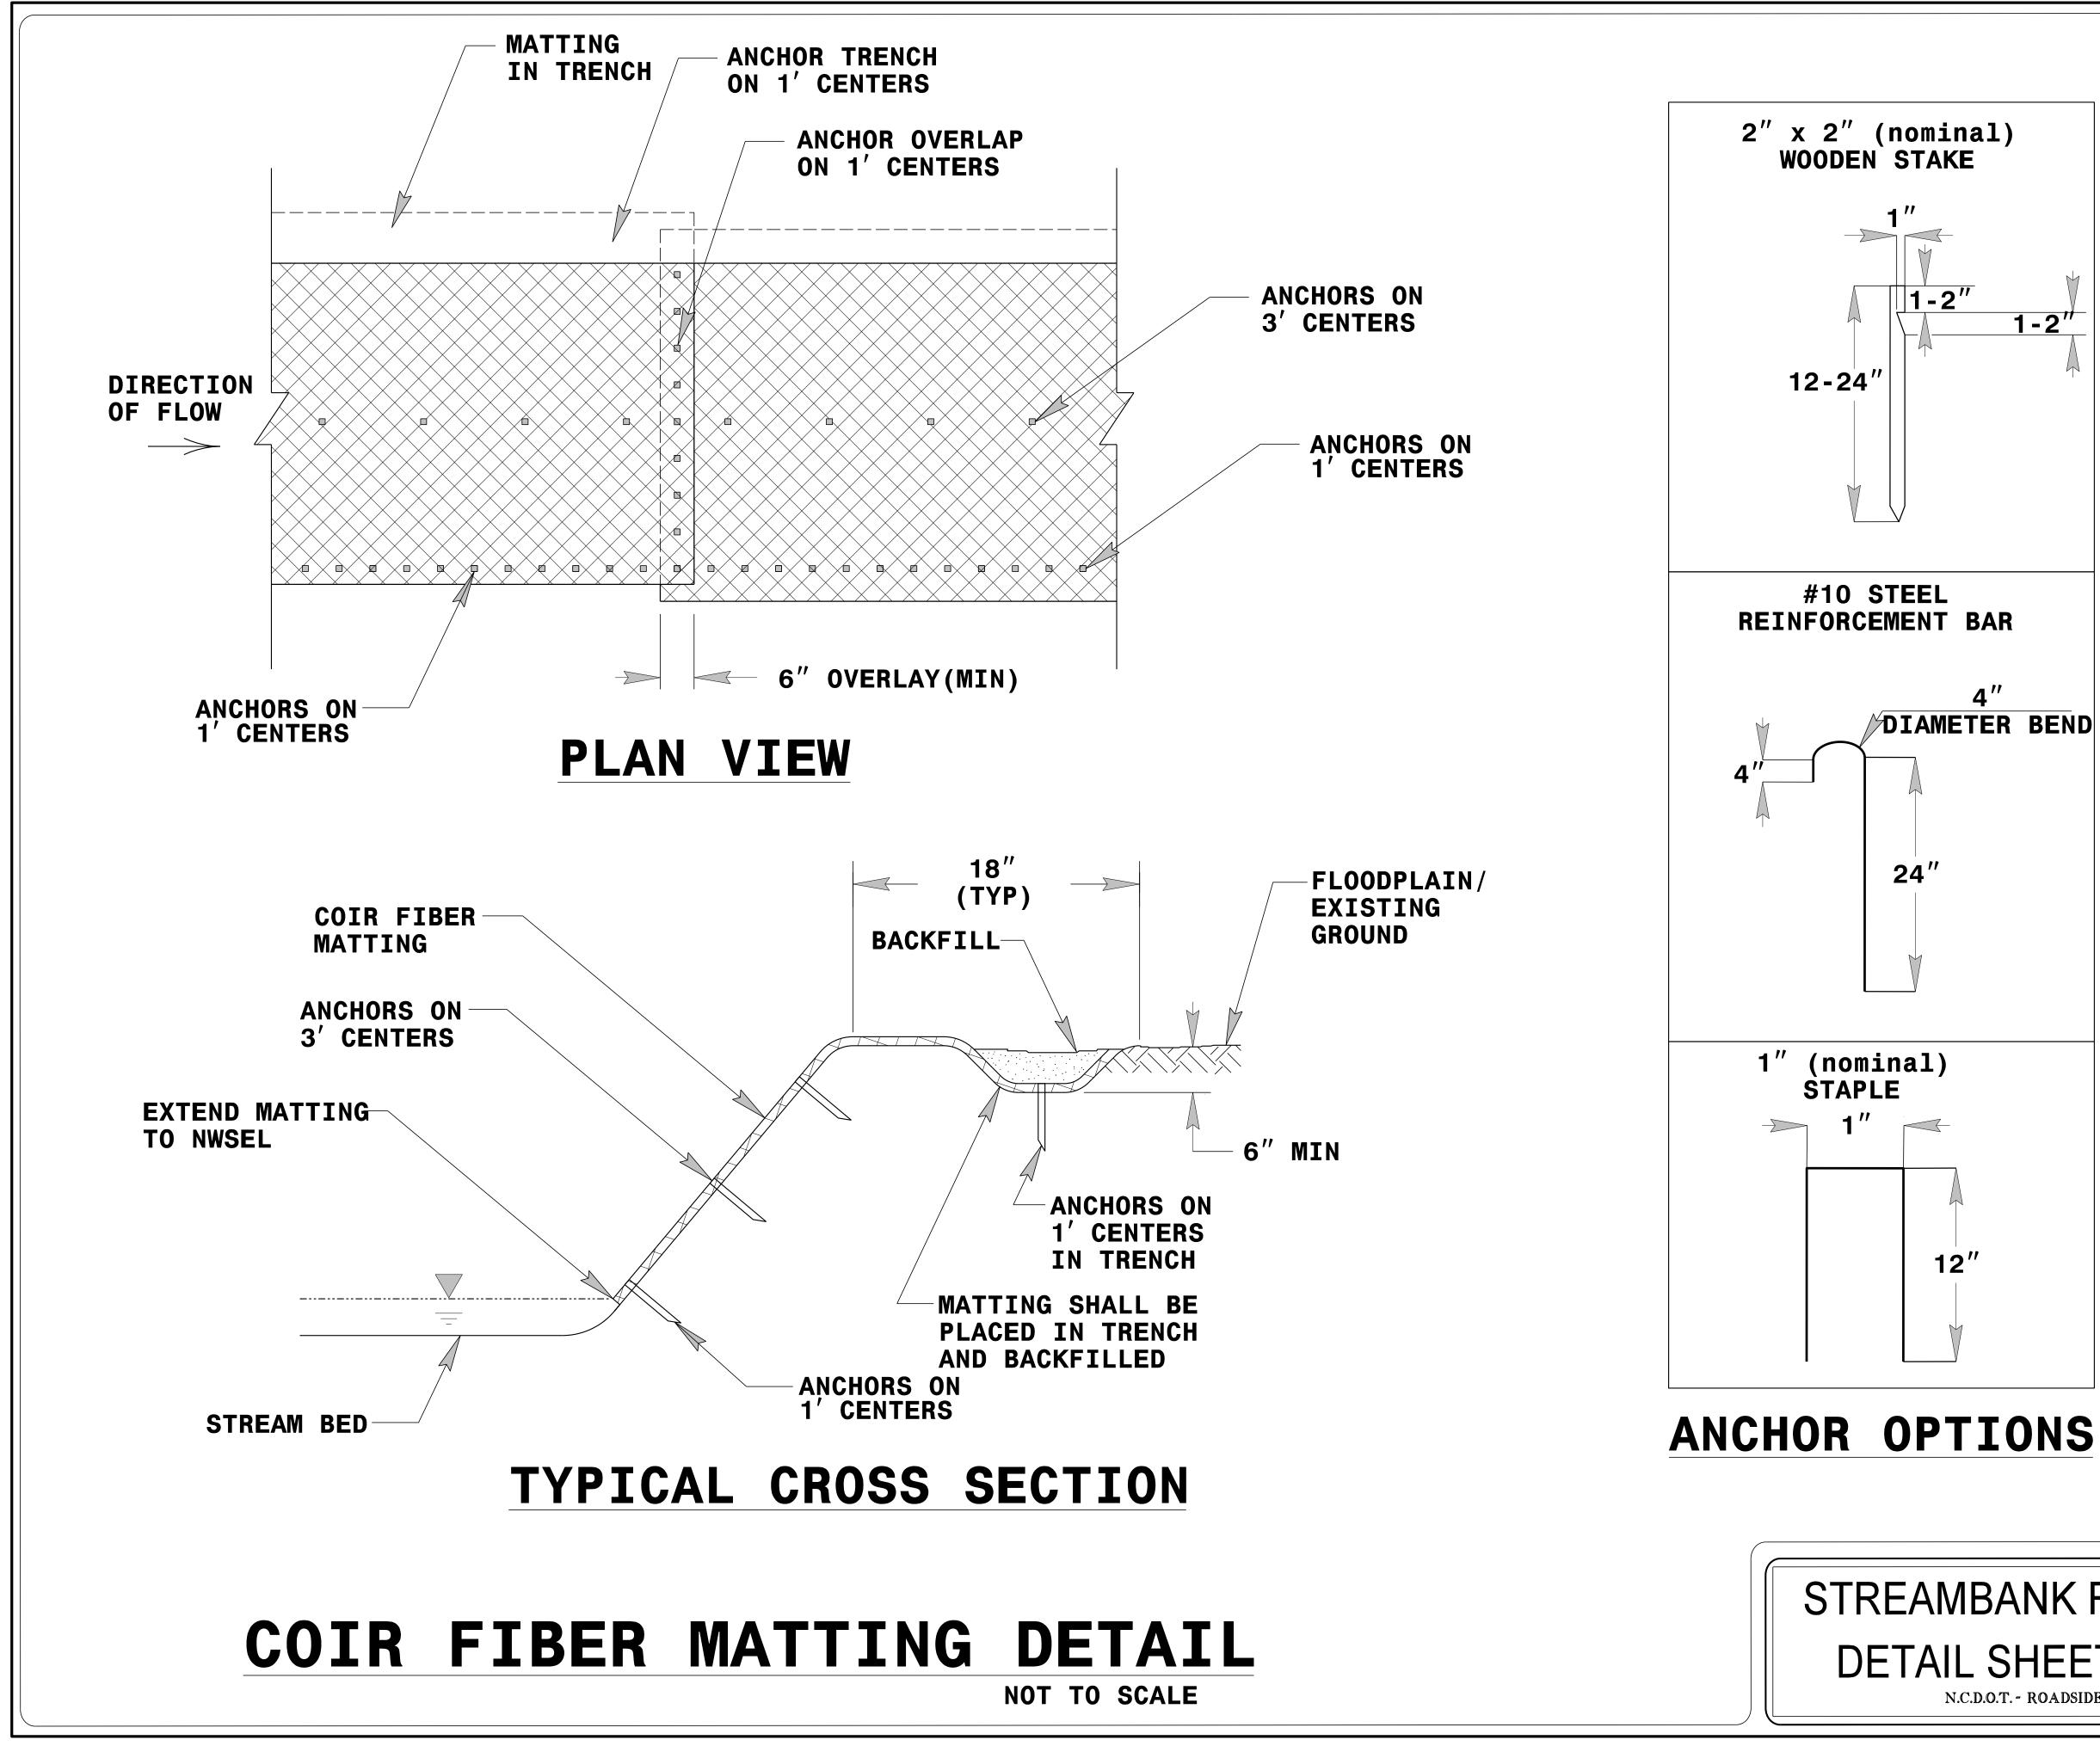

### STREAMBANK REFORESTATION DETAIL SHEET 2 OF 2 N.C.D.O.T. - ROADSIDE ENVIRONMENTAL UNIT

| PROJECT REFERENCE NO.      | SHEET NO.              |
|----------------------------|------------------------|
| B-5624                     | RF-3                   |
|                            |                        |
| R/W SHEET NO.              |                        |
| ROADWAY DESIGN<br>ENGINEER | HYDRAULICS<br>ENGINEER |
|                            |                        |
|                            |                        |
|                            |                        |
|                            |                        |
|                            |                        |
|                            |                        |
|                            |                        |
|                            |                        |
|                            |                        |
|                            |                        |
|                            |                        |
|                            |                        |
|                            |                        |
|                            |                        |
|                            |                        |
|                            |                        |
|                            |                        |
|                            |                        |
|                            |                        |
|                            |                        |
|                            |                        |
|                            |                        |
|                            |                        |
|                            |                        |
|                            |                        |
|                            |                        |
|                            |                        |
|                            |                        |
|                            |                        |
|                            |                        |
|                            |                        |
|                            |                        |
|                            |                        |
|                            |                        |
|                            |                        |
|                            |                        |
|                            |                        |
|                            |                        |
|                            |                        |
|                            |                        |
|                            |                        |
|                            |                        |
|                            |                        |
|                            |                        |
|                            |                        |
|                            |                        |
|                            |                        |
|                            |                        |
|                            |                        |
|                            |                        |
|                            |                        |
|                            |                        |
|                            |                        |
|                            |                        |
|                            |                        |
|                            |                        |
|                            |                        |
|                            |                        |
|                            |                        |
|                            |                        |
|                            |                        |
|                            |                        |
|                            |                        |
|                            |                        |
|                            |                        |
|                            |                        |
|                            |                        |
|                            |                        |
|                            |                        |
|                            |                        |
|                            |                        |
|                            |                        |
|                            |                        |
|                            |                        |