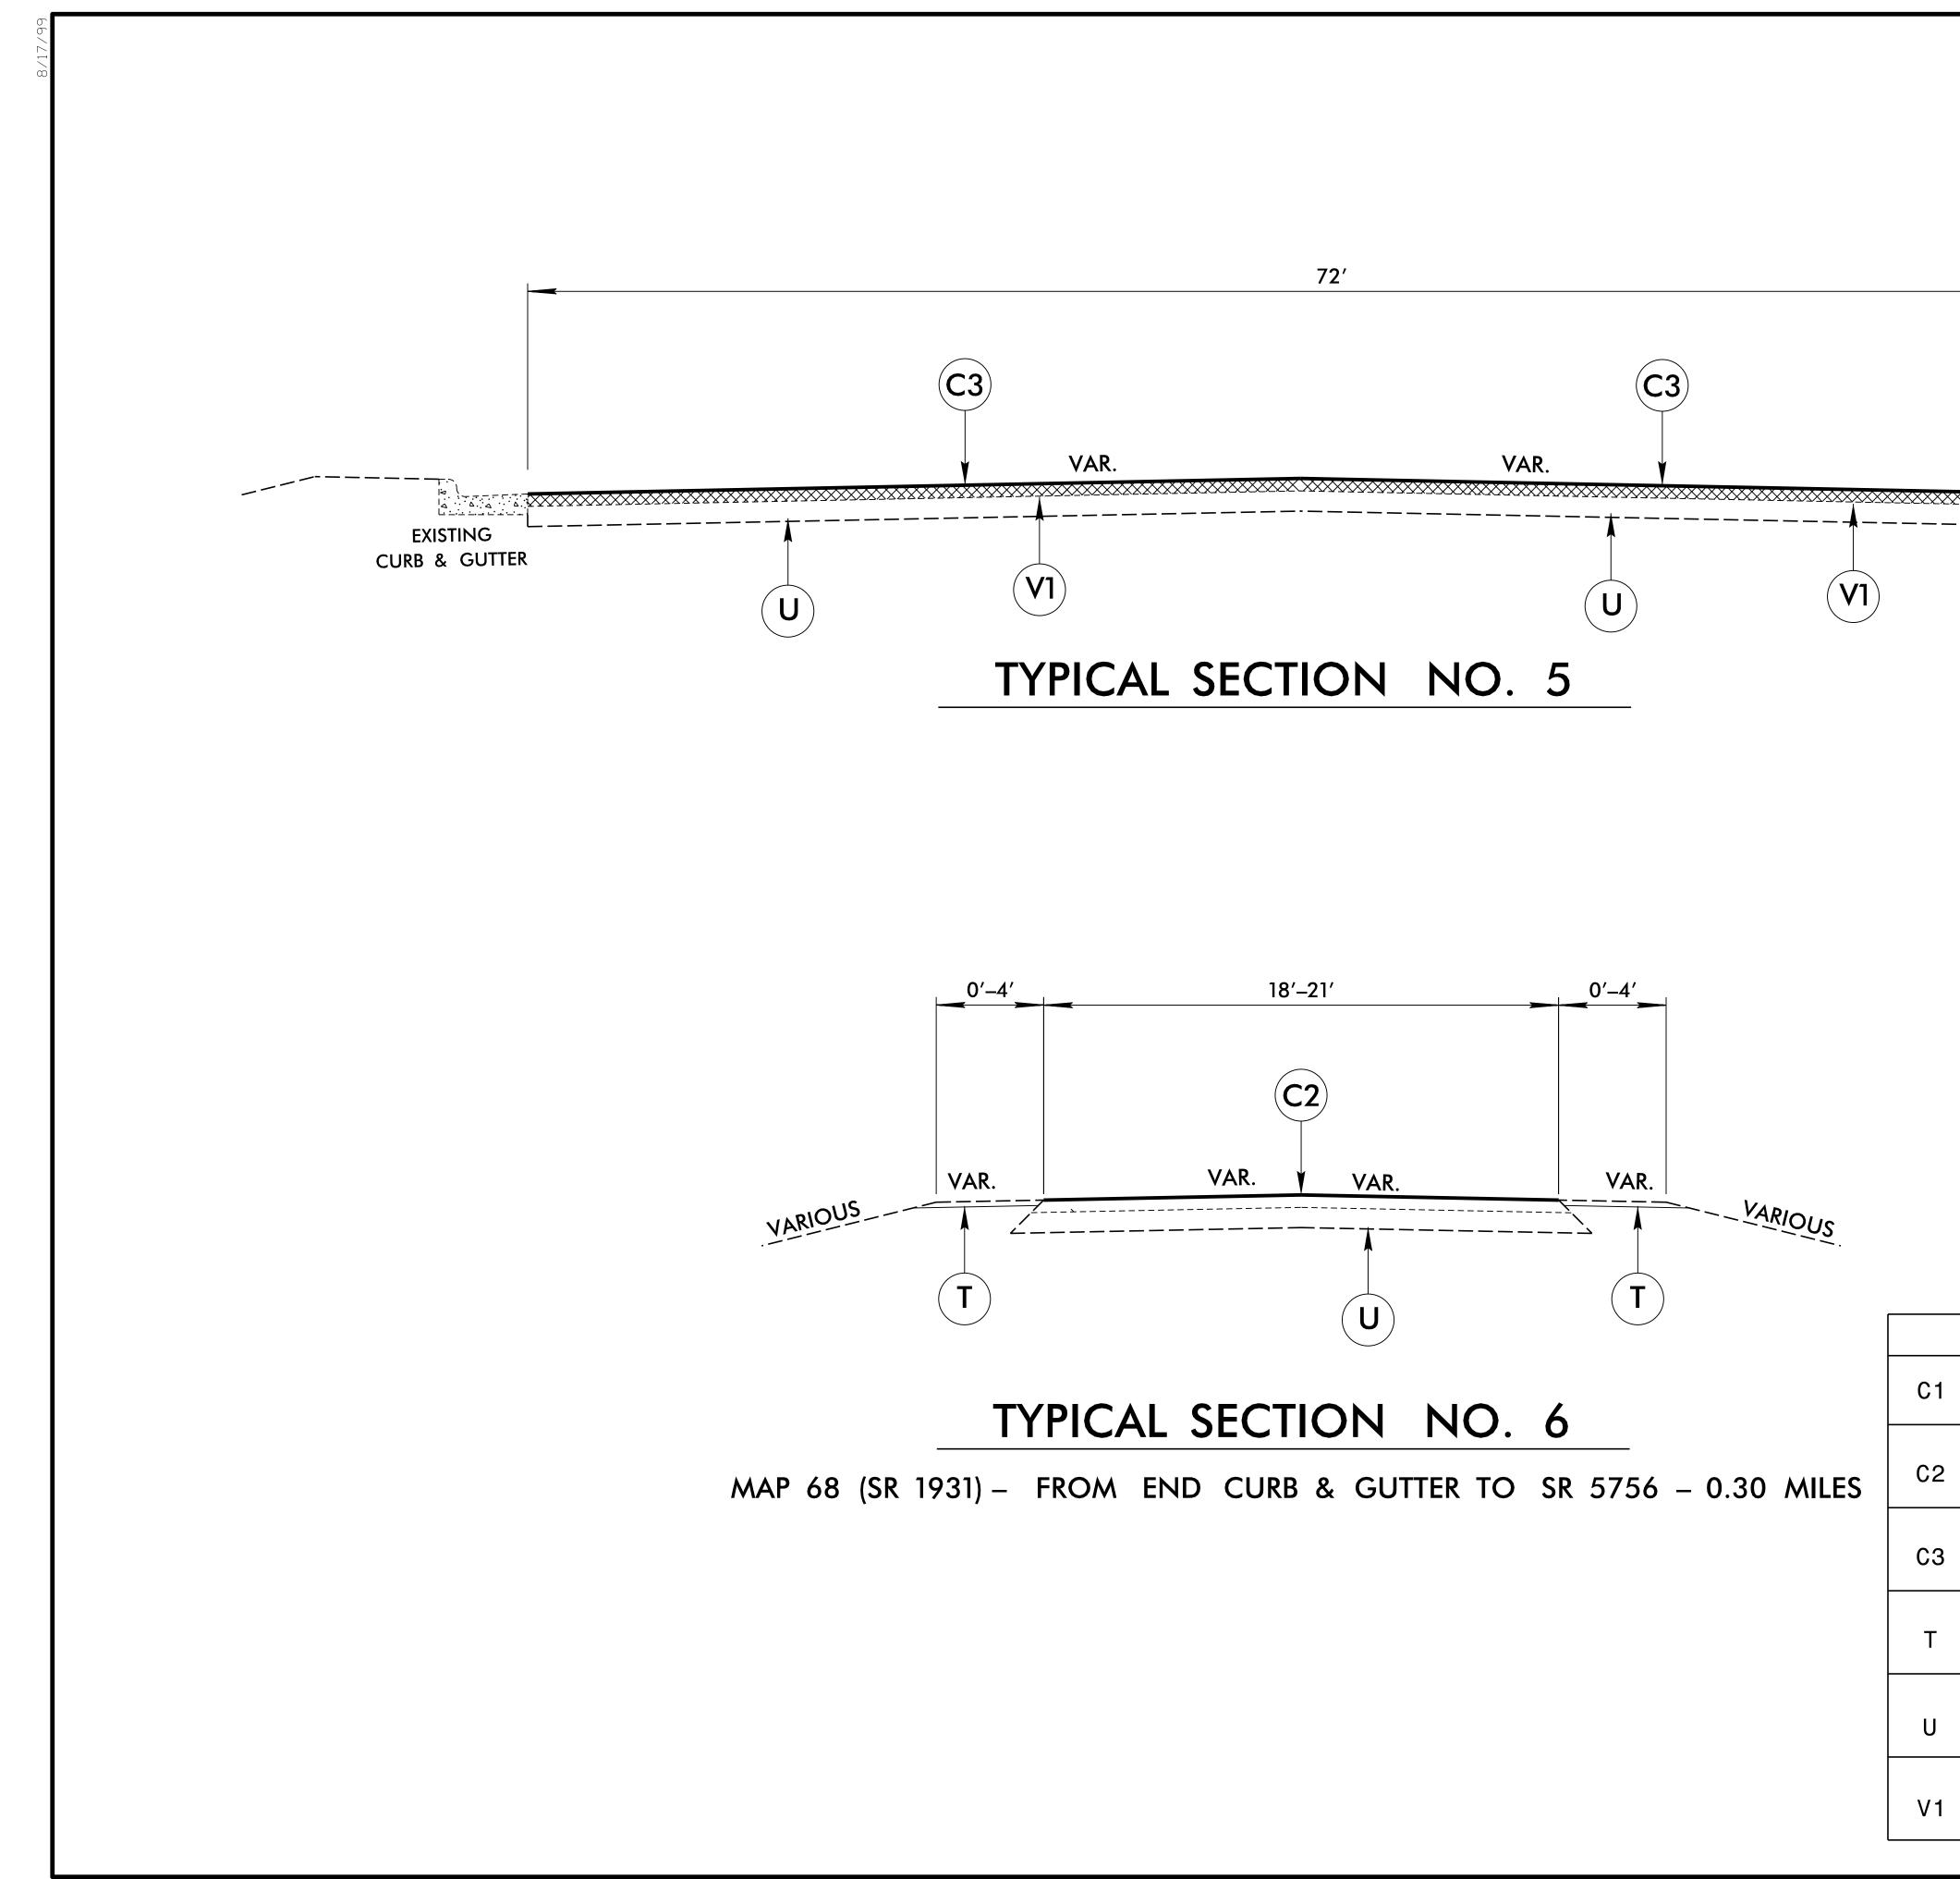

| Ē                                                                                   | 2021CPT.05.21.10921.1, etc.       | 21          |
|-------------------------------------------------------------------------------------|-----------------------------------|-------------|
| _                                                                                   |                                   | 21          |
| EXISTING<br>CURB & GUTTER                                                           |                                   |             |
| PAVEMENT SCHE                                                                       | DULE                              |             |
| PROP. APPROX. 1 <sup>1</sup> ⁄4″ ASPHALT CONCRE<br>AT AN AVERAGE RATE OF 137.5 LBS. | TE SURFACE COURSE,<br>PER SQ. YD. | TYPE S9.5B, |
| PROP. APPROX. 1½" ASPHALT CONCRE<br>AT AN AVERAGE RATE OF 165 LBS. PE               |                                   | TYPE S9.5B, |
| PROP. APPROX. 1½" ASPHALT CONCRE<br>AT AN AVERAGE RATE OF 168 LBS. PE               | TE SURFACE COURSE,<br>R SQ. YD.   | TYPE S9.5C, |
| SHOULDER GRADING                                                                    |                                   |             |
| EXISTING PAVEMENT                                                                   |                                   |             |
| MILLING OF EXISTING ASPHALT PAVEM                                                   | ENT AT DEPTH OF $1\frac{1}{2}$    | "           |