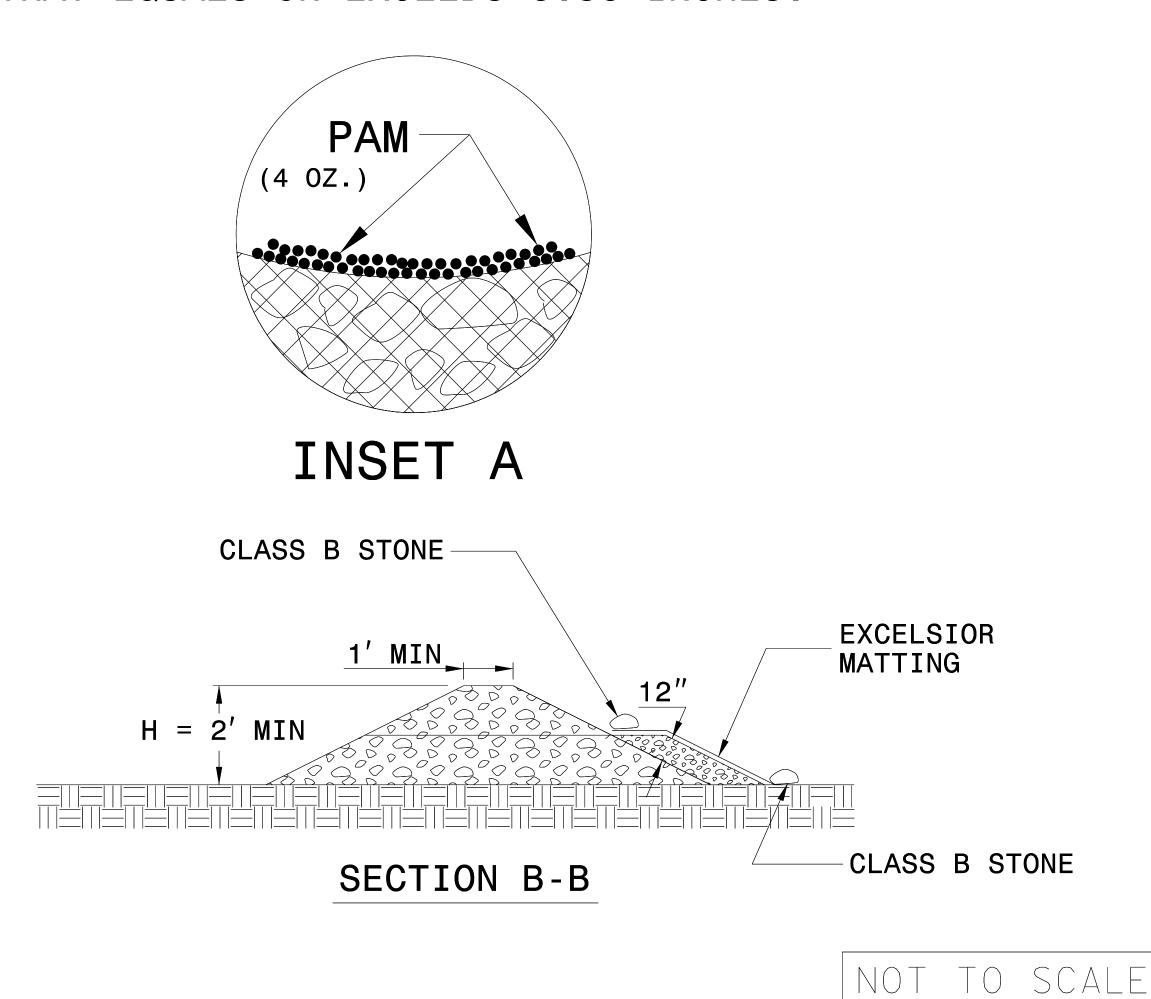

## 2/3 CHANNEL WIDTH 1' MIN EXCELSIOR MATTING SECTION A-A

## NOTES:

INSTALL TEMPORARY ROCK SILT CHECK TYPE A IN ACCORDANCE WITH ROADWAY STANDARD DRAWING NO. 1633.01.

USE EXCELSIOR FOR MATTING MATERIAL AND ANCHOR MATTING SECTION AT TOP AND BOTTOM WITH CLASS B STONE.

PRIOR TO POLYACRYLAMIDE (PAM) APPLICATION, OBTAIN A SOIL SAMPLE FROM PROJECT LOCATION, AND FROM OFFSITE MATERIAL, AND ANALYZE FOR APPROPRIATE PAM FLOCCULANT TO BE APPLIED TO EACH ROCK SILT CHECK.

INITIALLY APPLY 4 OUNCES OF POLYACRYLAMIDE (PAM) TO TOP OF MATTING SECTION AND AFTER EVERY RAINFALL EVENT THAT EQUALS OR EXCEEDS 0.50 INCHES.