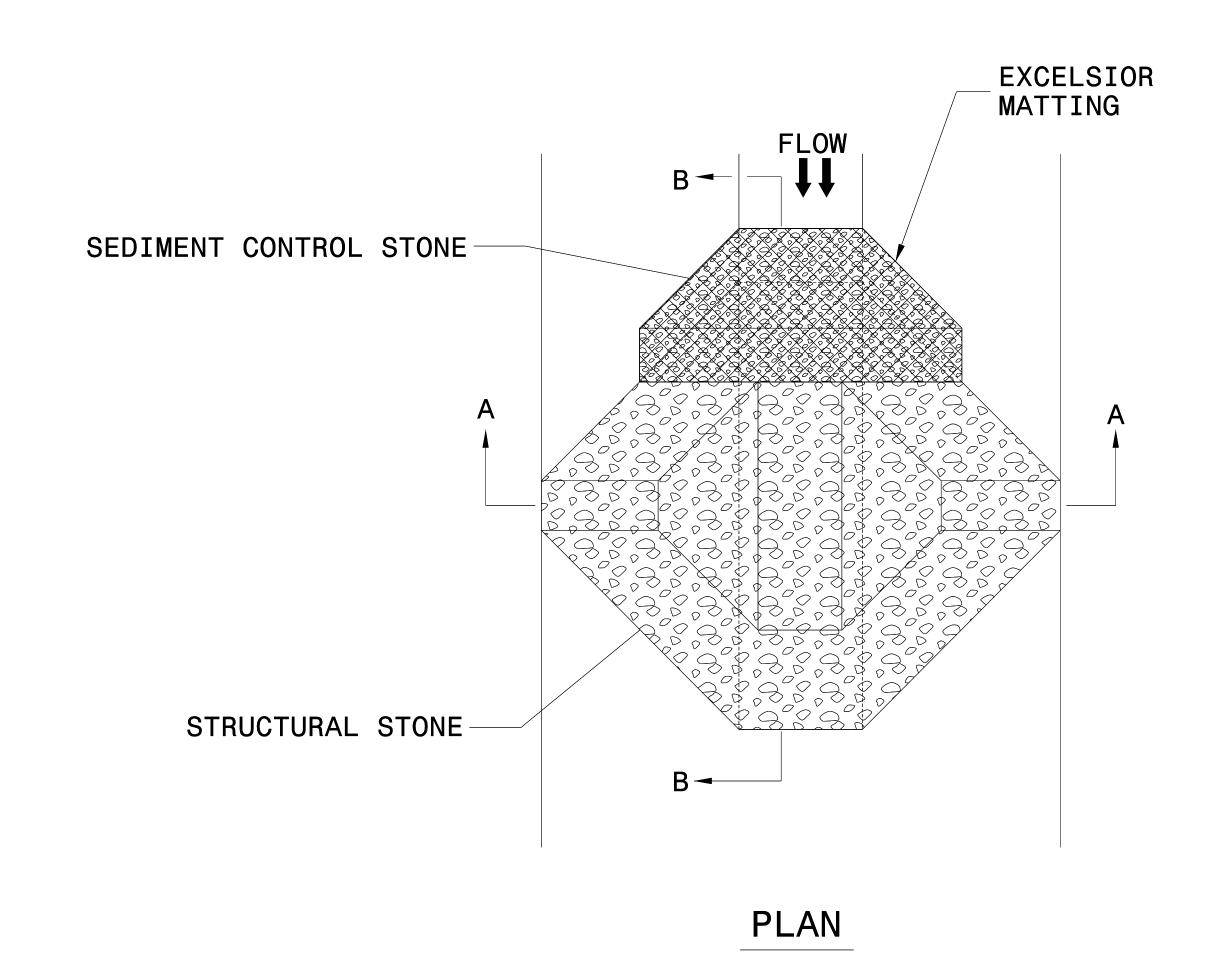

## TEMPORARY ROCK SILT CHECK TYPE 'A' WITH EXCELSIOR MATTING AND POLYACRYLAMIDE (PAM)

## 2/3 CHANNEL WIDTH 1' MIN EXCELSIOR MATTING SECTION A-A

## NOTES:

INSTALL TEMPORARY ROCK SILT CHECK TYPE A IN ACCORDANCE WITH ROADWAY STANDARD DRAWING NO. 1633.01.

USE EXCELSIOR FOR MATTING MATERIAL AND ANCHOR MATTING SECTION AT TOP AND BOTTOM WITH CLASS B STONE.