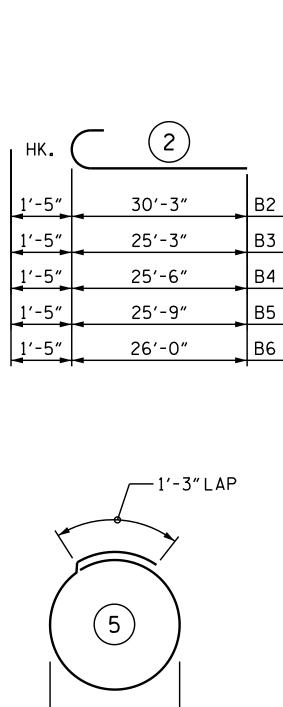

| BAR                            | NU.                                                        | SIZE        | ITPE   | LENGIH  | WEIGHT   |  |  |  |  |  |  |
|--------------------------------|------------------------------------------------------------|-------------|--------|---------|----------|--|--|--|--|--|--|
| B1                             | 4                                                          | <b>#</b> 10 | 1      | 52′-3″  | 899      |  |  |  |  |  |  |
| B2                             | 4                                                          | <b>#</b> 10 | 2      | 31'-8″  | 545      |  |  |  |  |  |  |
| B3                             | 1                                                          | <b>#</b> 10 | 2      | 26′-8″  | 115      |  |  |  |  |  |  |
| B4                             | 1                                                          | <b>#</b> 10 | 2      | 26'-11" | 116      |  |  |  |  |  |  |
| B5                             | 1                                                          | <b>#</b> 10 | 2      | 27'-2"  | 117      |  |  |  |  |  |  |
| B6                             | 1                                                          | <b>#</b> 10 | 2      | 27′-5″  | 118      |  |  |  |  |  |  |
| B7                             | 28                                                         | #4          | STR    | 26'-1"  | 488      |  |  |  |  |  |  |
| B8                             | 2                                                          | #4          | STR    | 21'-9″  | 29       |  |  |  |  |  |  |
| B9                             | 14                                                         | #4          | STR    | 3'-2"   | 30       |  |  |  |  |  |  |
| B10                            | 8                                                          | <b>#</b> 4  | STR    | 9'-2"   | 49       |  |  |  |  |  |  |
| B11                            | 1                                                          | #4          | STR    | 7'-0"   | 5        |  |  |  |  |  |  |
| B12                            | 1                                                          | #4          | STR    | 7'-3"   | 5        |  |  |  |  |  |  |
| B13                            | 1                                                          | #4          | STR    | 7'-6″   | 5        |  |  |  |  |  |  |
| B14                            | 1                                                          | #4          | STR    | 7'-9"   | 5        |  |  |  |  |  |  |
|                                |                                                            |             |        |         |          |  |  |  |  |  |  |
| H1                             | 20                                                         | <b>#</b> 6  | 7      | 13'-11" | 418      |  |  |  |  |  |  |
| H2                             | 20                                                         | <b>#</b> 6  | 7      | 14'-1"  | 423      |  |  |  |  |  |  |
| Н3                             | 18                                                         | <b>#</b> 5  | 8      | 12'-6″  | 235      |  |  |  |  |  |  |
| H4                             | 18                                                         | <b>#</b> 5  | 8      | 12'-8"  | 238      |  |  |  |  |  |  |
|                                |                                                            |             |        |         |          |  |  |  |  |  |  |
| К8                             | 8                                                          | #4          | STR    | 3′-9″   | 20       |  |  |  |  |  |  |
|                                |                                                            |             |        |         |          |  |  |  |  |  |  |
| S1                             | 27                                                         | #4          | 3      | 11'-2"  | 1        |  |  |  |  |  |  |
| S2                             | 29                                                         | #4          | 3      | 12'-1"  | 234      |  |  |  |  |  |  |
| S3                             | 56                                                         | #4          | 4      | 3'-11"  | 147      |  |  |  |  |  |  |
| S4                             | 24                                                         | #4          | 5      | 6'-6"   | 104      |  |  |  |  |  |  |
|                                |                                                            |             |        |         |          |  |  |  |  |  |  |
| U1                             | 19                                                         | #4          | 6      | 6'-2"   | 78       |  |  |  |  |  |  |
|                                |                                                            |             |        |         |          |  |  |  |  |  |  |
| V1                             | 79                                                         | #4          | STR    | 5'-10"  | 308      |  |  |  |  |  |  |
| V2                             | 38                                                         | <b>#</b> 5  | STR    | 9'-9"   | 386      |  |  |  |  |  |  |
| ٧3                             | 36                                                         | #4          | STR    | 8'-8"   | 208      |  |  |  |  |  |  |
|                                |                                                            |             |        |         |          |  |  |  |  |  |  |
| REINF                          | ORCING                                                     | STEEL       | _      | 5,5     | 526 LBS. |  |  |  |  |  |  |
|                                |                                                            |             |        |         |          |  |  |  |  |  |  |
| CLASS                          | A CON                                                      | CRETE       |        |         |          |  |  |  |  |  |  |
| POUR                           | #1 (CAP,                                                   | , COLL4     | ARS, & |         |          |  |  |  |  |  |  |
| LOWER                          | PART                                                       | OF WI       | NGS)   | 3       | 3.6 C.Y. |  |  |  |  |  |  |
| POUR                           | _                                                          | • -         |        |         |          |  |  |  |  |  |  |
| (UPPER PART OF WINGS) 5.8 C.Y. |                                                            |             |        |         |          |  |  |  |  |  |  |
|                                |                                                            |             | -      | TOTAL 3 | 9.4 C.Y. |  |  |  |  |  |  |
|                                |                                                            |             |        |         |          |  |  |  |  |  |  |
| HP 12                          | X 53 S                                                     | TEEL        | PILES  |         |          |  |  |  |  |  |  |
|                                |                                                            |             |        | I TNI 1 |          |  |  |  |  |  |  |
| 0.00                           | No.6 LIN FT. 450                                           |             |        |         |          |  |  |  |  |  |  |
| PILE REDRIVES NO. 3            |                                                            |             |        |         |          |  |  |  |  |  |  |
| STEEL PILE POINTS NO. 6        |                                                            |             |        |         |          |  |  |  |  |  |  |
|                                |                                                            |             |        |         |          |  |  |  |  |  |  |
|                                | PILE DRIVING EQUIPMENT SETUP<br>FOR HP 12 X 53 STEEL PILES |             |        |         |          |  |  |  |  |  |  |

NO.6

BILL OF MATERIAL

BAR

NO. SIZE TYPE LENGTH WEIGHT

| PROJECT NO. <u>BR-0017</u><br><u>DUPLIN</u> COUNTY<br>STATION: <u>18+27.00</u> -L-                                                                                                                                                                                                                                                                                                                                                                                                                                                                                                                                                                                                                                                                                                                                                                                                                                                                                                                                                                                                                                                                                                                                                                                                                                                                                                                                                                                                                                                                                                                                                                                                                                                                                                                                                                                                                                                                                                                                                                                                                                             |                                                                                              |  |             |  |                       |  |  |  |
|--------------------------------------------------------------------------------------------------------------------------------------------------------------------------------------------------------------------------------------------------------------------------------------------------------------------------------------------------------------------------------------------------------------------------------------------------------------------------------------------------------------------------------------------------------------------------------------------------------------------------------------------------------------------------------------------------------------------------------------------------------------------------------------------------------------------------------------------------------------------------------------------------------------------------------------------------------------------------------------------------------------------------------------------------------------------------------------------------------------------------------------------------------------------------------------------------------------------------------------------------------------------------------------------------------------------------------------------------------------------------------------------------------------------------------------------------------------------------------------------------------------------------------------------------------------------------------------------------------------------------------------------------------------------------------------------------------------------------------------------------------------------------------------------------------------------------------------------------------------------------------------------------------------------------------------------------------------------------------------------------------------------------------------------------------------------------------------------------------------------------------|----------------------------------------------------------------------------------------------|--|-------------|--|-----------------------|--|--|--|
| SHEET 3 OF 3                                                                                                                                                                                                                                                                                                                                                                                                                                                                                                                                                                                                                                                                                                                                                                                                                                                                                                                                                                                                                                                                                                                                                                                                                                                                                                                                                                                                                                                                                                                                                                                                                                                                                                                                                                                                                                                                                                                                                                                                                                                                                                                   |                                                                                              |  |             |  |                       |  |  |  |
| ACTION OF ESSION AND ACTION OF ESSION AND ACTION OF ESSION AND ACTION ACTION AND ACTION AND ACTION ACTION AND ACTION ACTION AND ACTION | ATE OF NORTH CAROLINA<br>T OF TRANSPORTATION<br>RALEIGH<br>BSTRUCTURE<br>NTEGRAL<br>D BENT 1 |  |             |  |                       |  |  |  |
| · · ·                                                                                                                                                                                                                                                                                                                                                                                                                                                                                                                                                                                                                                                                                                                                                                                                                                                                                                                                                                                                                                                                                                                                                                                                                                                                                                                                                                                                                                                                                                                                                                                                                                                                                                                                                                                                                                                                                                                                                                                                                                                                                                                          | REVISIONS<br>NO. BY: DATE: NO. BY: DATE:                                                     |  |             |  | SHEET NO.<br>S-19     |  |  |  |
| DOCUMENT NOT CONSIDERED<br>FINAL UNLESS ALL<br>SIGNATURES COMPLETED                                                                                                                                                                                                                                                                                                                                                                                                                                                                                                                                                                                                                                                                                                                                                                                                                                                                                                                                                                                                                                                                                                                                                                                                                                                                                                                                                                                                                                                                                                                                                                                                                                                                                                                                                                                                                                                                                                                                                                                                                                                            | 1                                                                                            |  | න<br>න<br>ණ |  | total<br>sheets<br>28 |  |  |  |