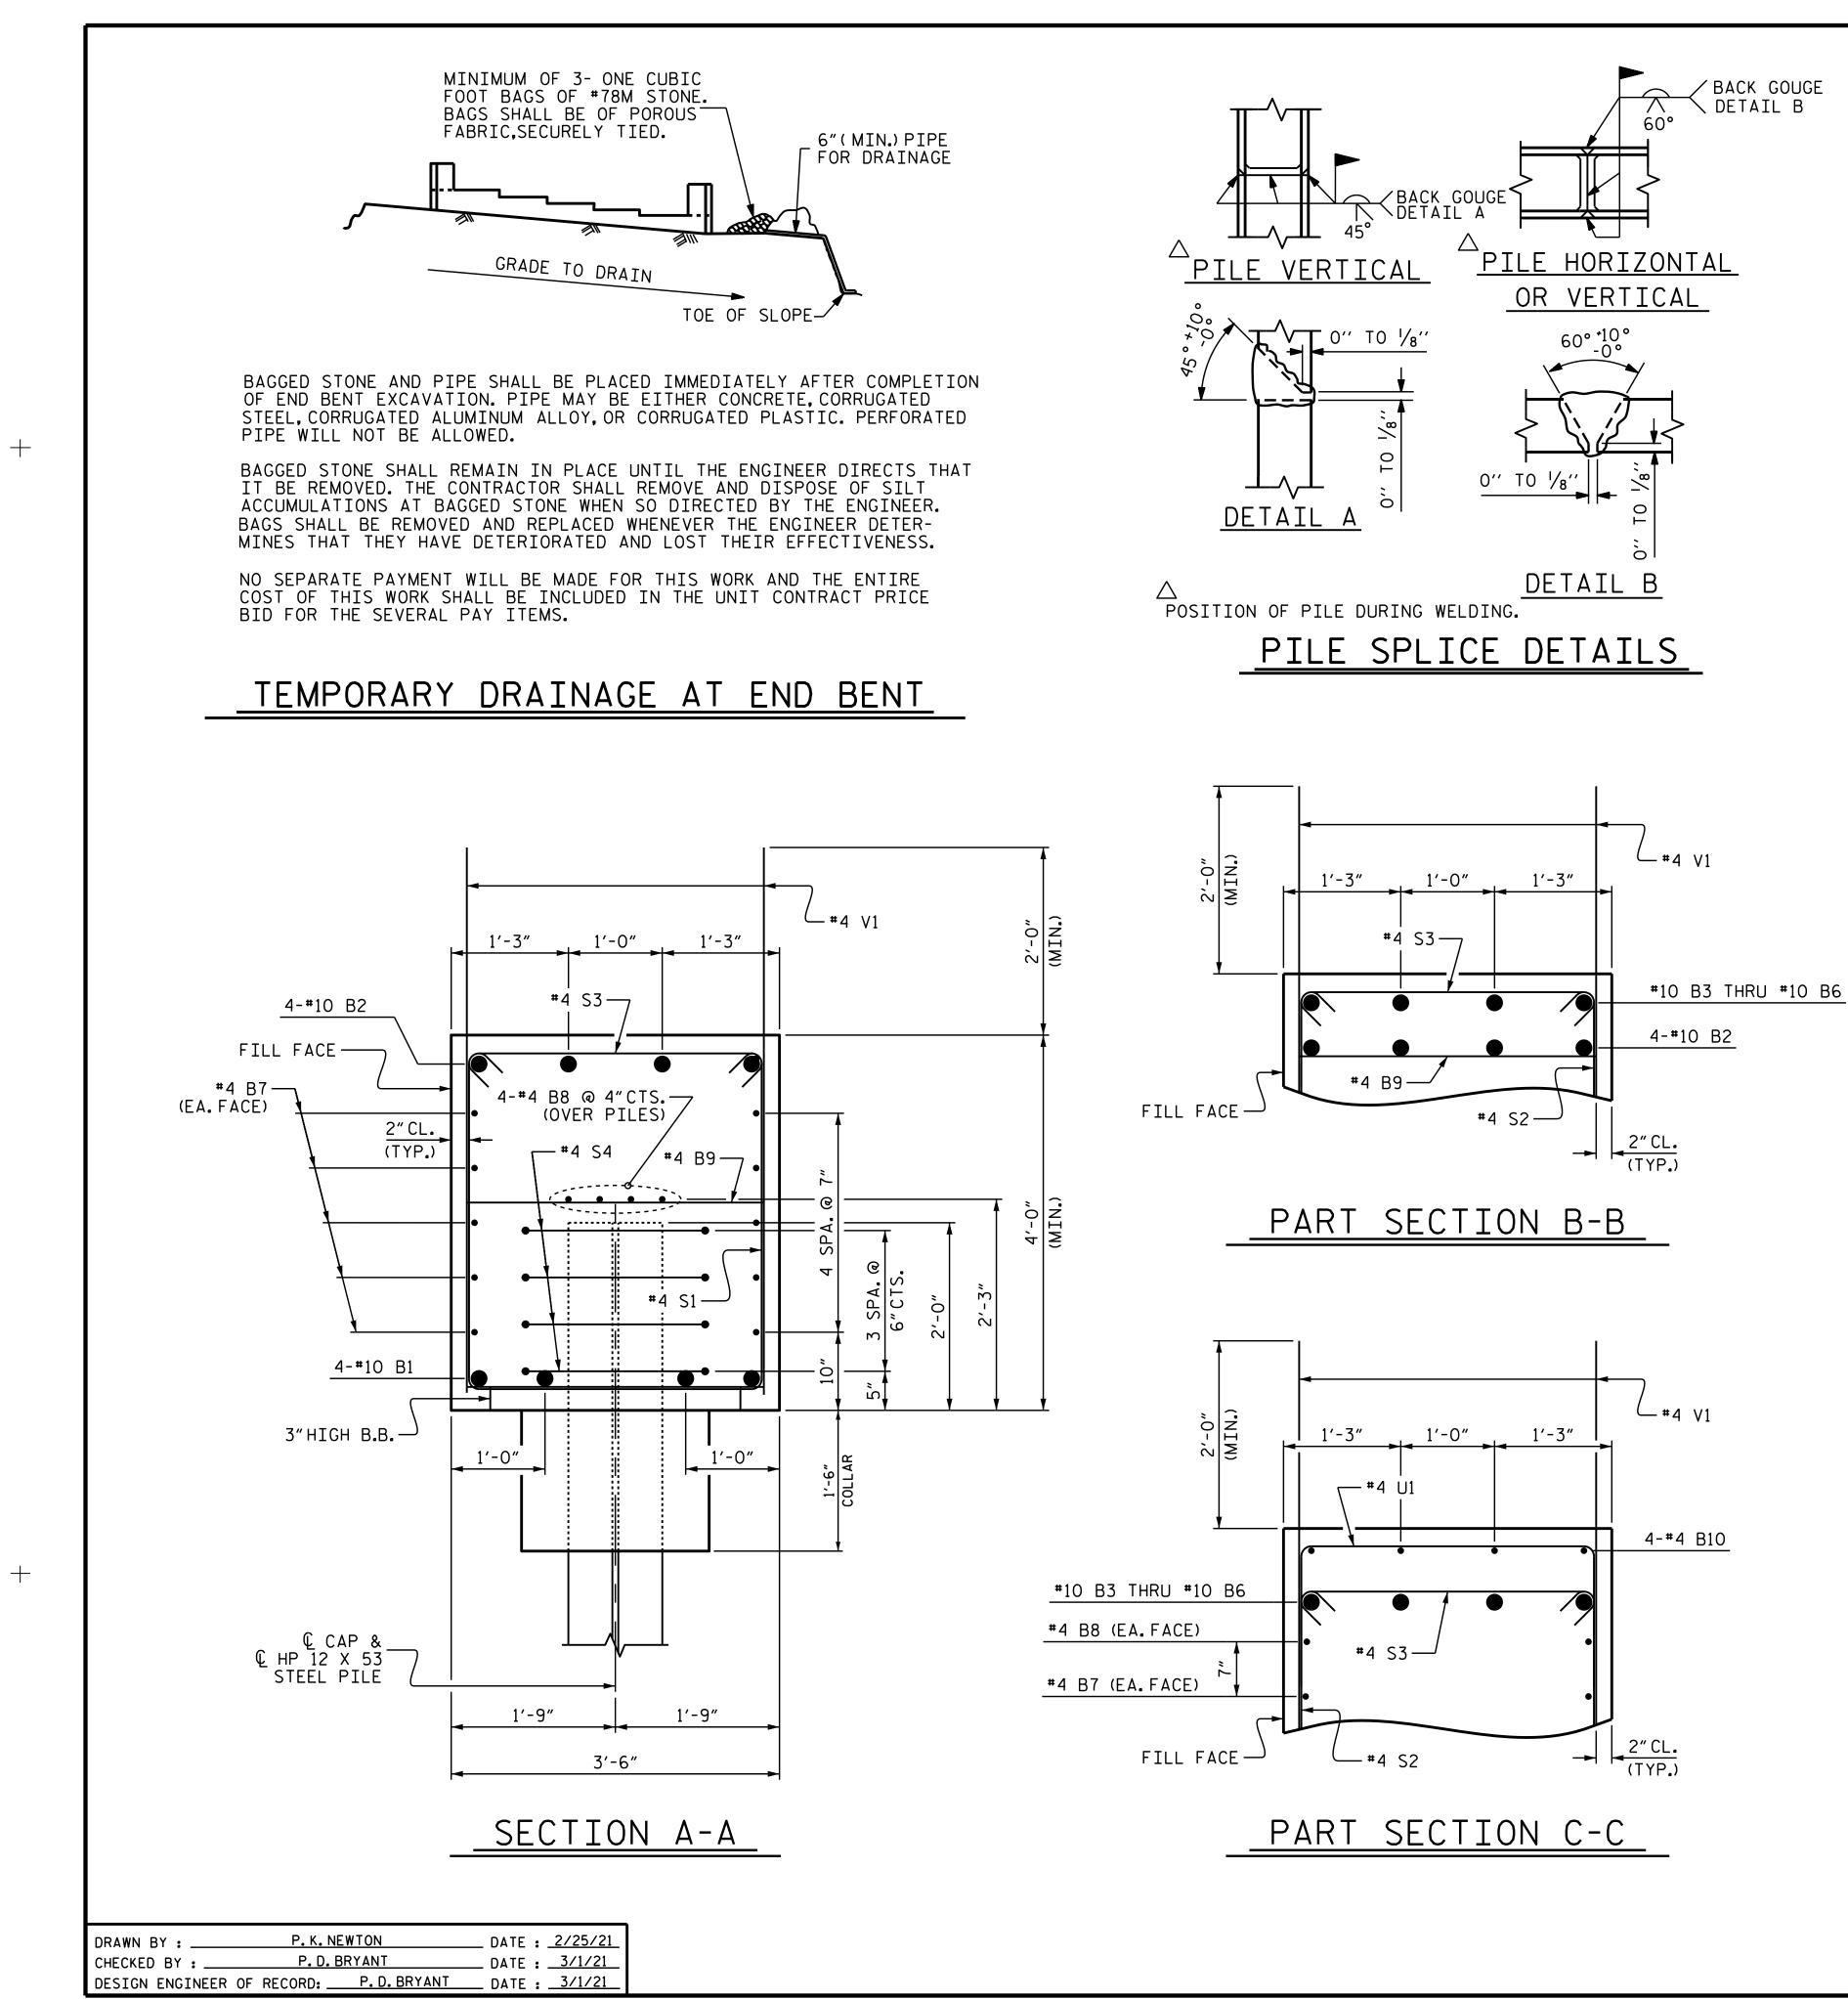

30-MAR-2021 18:10 K:\Structures\Plans\BR-0017\_SMU\_EndBent\_300012.dgn pknewton

49′-5″

ΗK

1'-5″

1'-8"Ø

ALL BAR DIMENSIONS ARE OUT TO OUT.

HK.

1'-5″ B1

| BAR                            | NU.                                                        | SIZE        | ITPE   | LENGIH  | WEIGHT   |  |  |  |  |  |  |
|--------------------------------|------------------------------------------------------------|-------------|--------|---------|----------|--|--|--|--|--|--|
| B1                             | 4                                                          | <b>#</b> 10 | 1      | 52′-3″  | 899      |  |  |  |  |  |  |
| B2                             | 4                                                          | <b>#</b> 10 | 2      | 31'-8″  | 545      |  |  |  |  |  |  |
| B3                             | 1                                                          | <b>#</b> 10 | 2      | 26′-8″  | 115      |  |  |  |  |  |  |
| B4                             | 1                                                          | <b>#</b> 10 | 2      | 26'-11" | 116      |  |  |  |  |  |  |
| B5                             | 1                                                          | <b>#</b> 10 | 2      | 27'-2"  | 117      |  |  |  |  |  |  |
| B6                             | 1                                                          | <b>#</b> 10 | 2      | 27′-5″  | 118      |  |  |  |  |  |  |
| B7                             | 28                                                         | #4          | STR    | 26'-1"  | 488      |  |  |  |  |  |  |
| B8                             | 2                                                          | #4          | STR    | 21'-9″  | 29       |  |  |  |  |  |  |
| B9                             | 14                                                         | #4          | STR    | 3'-2"   | 30       |  |  |  |  |  |  |
| B10                            | 8                                                          | <b>#</b> 4  | STR    | 9'-2"   | 49       |  |  |  |  |  |  |
| B11                            | 1                                                          | #4          | STR    | 7'-0"   | 5        |  |  |  |  |  |  |
| B12                            | 1                                                          | #4          | STR    | 7'-3"   | 5        |  |  |  |  |  |  |
| B13                            | 1                                                          | #4          | STR    | 7'-6″   | 5        |  |  |  |  |  |  |
| B14                            | 1                                                          | #4          | STR    | 7'-9"   | 5        |  |  |  |  |  |  |
|                                |                                                            |             |        |         |          |  |  |  |  |  |  |
| H1                             | 20                                                         | <b>#</b> 6  | 7      | 13'-11" | 418      |  |  |  |  |  |  |
| H2                             | 20                                                         | <b>#</b> 6  | 7      | 14'-1"  | 423      |  |  |  |  |  |  |
| Н3                             | 18                                                         | <b>#</b> 5  | 8      | 12'-6″  | 235      |  |  |  |  |  |  |
| H4                             | 18                                                         | <b>#</b> 5  | 8      | 12'-8"  | 238      |  |  |  |  |  |  |
|                                |                                                            |             |        |         |          |  |  |  |  |  |  |
| К8                             | 8                                                          | #4          | STR    | 3′-9″   | 20       |  |  |  |  |  |  |
|                                |                                                            |             |        |         |          |  |  |  |  |  |  |
| S1                             | 27                                                         | #4          | 3      | 11'-2"  | 1        |  |  |  |  |  |  |
| S2                             | 29                                                         | #4          | 3      | 12'-1"  | 234      |  |  |  |  |  |  |
| S3                             | 56                                                         | #4          | 4      | 3'-11"  | 147      |  |  |  |  |  |  |
| S4                             | 24                                                         | #4          | 5      | 6'-6"   | 104      |  |  |  |  |  |  |
|                                |                                                            |             |        |         |          |  |  |  |  |  |  |
| U1                             | 19                                                         | #4          | 6      | 6'-2"   | 78       |  |  |  |  |  |  |
|                                |                                                            |             |        |         |          |  |  |  |  |  |  |
| V1                             | 79                                                         | #4          | STR    | 5'-10"  | 308      |  |  |  |  |  |  |
| V2                             | 38                                                         | <b>#</b> 5  | STR    | 9'-9"   | 386      |  |  |  |  |  |  |
| ٧3                             | 36                                                         | #4          | STR    | 8'-8"   | 208      |  |  |  |  |  |  |
|                                |                                                            |             |        |         |          |  |  |  |  |  |  |
| REINF                          | ORCING                                                     | STEEL       | _      | 5,5     | 526 LBS. |  |  |  |  |  |  |
|                                |                                                            |             |        |         |          |  |  |  |  |  |  |
| CLASS                          | A CON                                                      | CRETE       |        |         |          |  |  |  |  |  |  |
| POUR                           | #1 (CAP,                                                   | , COLL4     | ARS, & |         |          |  |  |  |  |  |  |
| LOWER                          | PART                                                       | OF WI       | NGS)   | 3       | 3.6 C.Y. |  |  |  |  |  |  |
| POUR                           | _                                                          | • -         |        |         |          |  |  |  |  |  |  |
| (UPPER PART OF WINGS) 5.8 C.Y. |                                                            |             |        |         |          |  |  |  |  |  |  |
|                                |                                                            |             | -      | TOTAL 3 | 9.4 C.Y. |  |  |  |  |  |  |
|                                |                                                            |             |        |         |          |  |  |  |  |  |  |
| HP 12                          | X 53 S                                                     | TEEL        | PILES  |         |          |  |  |  |  |  |  |
|                                |                                                            |             |        | I TNI 1 |          |  |  |  |  |  |  |
| 0.00                           | No.6 LIN FT. 450                                           |             |        |         |          |  |  |  |  |  |  |
| PILE REDRIVES NO. 3            |                                                            |             |        |         |          |  |  |  |  |  |  |
| STEEL PILE POINTS NO. 6        |                                                            |             |        |         |          |  |  |  |  |  |  |
|                                |                                                            |             |        |         |          |  |  |  |  |  |  |
|                                | PILE DRIVING EQUIPMENT SETUP<br>FOR HP 12 X 53 STEEL PILES |             |        |         |          |  |  |  |  |  |  |