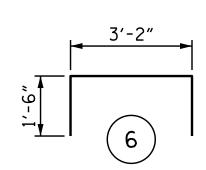

| BAR                            | NU.                                                        | SIZE        | ITPE   | LENGIH  | WEIGHT   |  |  |  |  |  |  |
|--------------------------------|------------------------------------------------------------|-------------|--------|---------|----------|--|--|--|--|--|--|
| B1                             | 4                                                          | <b>#</b> 10 | 1      | 52′-3″  | 899      |  |  |  |  |  |  |
| B2                             | 4                                                          | <b>#</b> 10 | 2      | 31'-8″  | 545      |  |  |  |  |  |  |
| B3                             | 1                                                          | <b>#</b> 10 | 2      | 26′-8″  | 115      |  |  |  |  |  |  |
| B4                             | 1                                                          | <b>#</b> 10 | 2      | 26'-11" | 116      |  |  |  |  |  |  |
| B5                             | 1                                                          | <b>#</b> 10 | 2      | 27'-2"  | 117      |  |  |  |  |  |  |
| B6                             | 1                                                          | <b>#</b> 10 | 2      | 27′-5″  | 118      |  |  |  |  |  |  |
| B7                             | 28                                                         | #4          | STR    | 26'-1"  | 488      |  |  |  |  |  |  |
| B8                             | 2                                                          | #4          | STR    | 21'-9″  | 29       |  |  |  |  |  |  |
| B9                             | 14                                                         | #4          | STR    | 3'-2"   | 30       |  |  |  |  |  |  |
| B10                            | 8                                                          | <b>#</b> 4  | STR    | 9'-2"   | 49       |  |  |  |  |  |  |
| B11                            | 1                                                          | #4          | STR    | 7'-0"   | 5        |  |  |  |  |  |  |
| B12                            | 1                                                          | #4          | STR    | 7'-3"   | 5        |  |  |  |  |  |  |
| B13                            | 1                                                          | #4          | STR    | 7'-6″   | 5        |  |  |  |  |  |  |
| B14                            | 1                                                          | #4          | STR    | 7'-9"   | 5        |  |  |  |  |  |  |
|                                |                                                            |             |        |         |          |  |  |  |  |  |  |
| H1                             | 20                                                         | <b>#</b> 6  | 7      | 13'-11" | 418      |  |  |  |  |  |  |
| H2                             | 20                                                         | <b>#</b> 6  | 7      | 14'-1"  | 423      |  |  |  |  |  |  |
| Н3                             | 18                                                         | <b>#</b> 5  | 8      | 12'-6″  | 235      |  |  |  |  |  |  |
| H4                             | 18                                                         | <b>#</b> 5  | 8      | 12'-8"  | 238      |  |  |  |  |  |  |
|                                |                                                            |             |        |         |          |  |  |  |  |  |  |
| К8                             | 8                                                          | #4          | STR    | 3′-9″   | 20       |  |  |  |  |  |  |
|                                |                                                            |             |        |         |          |  |  |  |  |  |  |
| S1                             | 27                                                         | #4          | 3      | 11'-2"  | 1        |  |  |  |  |  |  |
| S2                             | 29                                                         | #4          | 3      | 12'-1"  | 234      |  |  |  |  |  |  |
| S3                             | 56                                                         | #4          | 4      | 3'-11"  | 147      |  |  |  |  |  |  |
| S4                             | 24                                                         | #4          | 5      | 6'-6"   | 104      |  |  |  |  |  |  |
|                                |                                                            |             |        |         |          |  |  |  |  |  |  |
| U1                             | 19                                                         | #4          | 6      | 6'-2"   | 78       |  |  |  |  |  |  |
|                                |                                                            |             |        |         |          |  |  |  |  |  |  |
| V1                             | 79                                                         | #4          | STR    | 5'-10"  | 308      |  |  |  |  |  |  |
| V2                             | 38                                                         | <b>#</b> 5  | STR    | 9'-9"   | 386      |  |  |  |  |  |  |
| ٧3                             | 36                                                         | #4          | STR    | 8'-8"   | 208      |  |  |  |  |  |  |
|                                |                                                            |             |        |         |          |  |  |  |  |  |  |
| REINF                          | ORCING                                                     | STEEL       | _      | 5,5     | 526 LBS. |  |  |  |  |  |  |
|                                |                                                            |             |        |         |          |  |  |  |  |  |  |
| CLASS                          | A CON                                                      | CRETE       |        |         |          |  |  |  |  |  |  |
| POUR                           | #1 (CAP,                                                   | , COLL4     | ARS, & |         |          |  |  |  |  |  |  |
| LOWER                          | PART                                                       | OF WI       | NGS)   | 3       | 3.6 C.Y. |  |  |  |  |  |  |
| POUR                           | _                                                          | • -         |        |         |          |  |  |  |  |  |  |
| (UPPER PART OF WINGS) 5.8 C.Y. |                                                            |             |        |         |          |  |  |  |  |  |  |
|                                |                                                            |             | -      | TOTAL 3 | 9.4 C.Y. |  |  |  |  |  |  |
|                                |                                                            |             |        |         |          |  |  |  |  |  |  |
| HP 12                          | X 53 S                                                     | TEEL        | PILES  |         |          |  |  |  |  |  |  |
|                                |                                                            |             |        | I TNI 1 |          |  |  |  |  |  |  |
| 0.00                           | No.6 LIN FT. 450                                           |             |        |         |          |  |  |  |  |  |  |
| PILE REDRIVES NO. 3            |                                                            |             |        |         |          |  |  |  |  |  |  |
| STEEL PILE POINTS NO. 6        |                                                            |             |        |         |          |  |  |  |  |  |  |
|                                |                                                            |             |        |         |          |  |  |  |  |  |  |
|                                | PILE DRIVING EQUIPMENT SETUP<br>FOR HP 12 X 53 STEEL PILES |             |        |         |          |  |  |  |  |  |  |