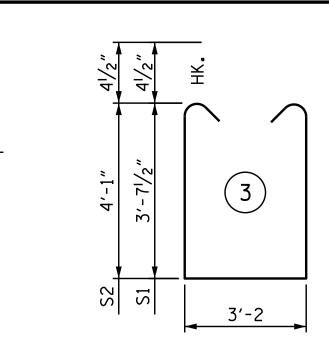

| BAR                            | NU.                                                        | SIZE        | ITPE   | LENGIH  | WEIGHT   |  |  |  |  |  |  |
|--------------------------------|------------------------------------------------------------|-------------|--------|---------|----------|--|--|--|--|--|--|
| B1                             | 4                                                          | <b>#</b> 10 | 1      | 52′-3″  | 899      |  |  |  |  |  |  |
| B2                             | 4                                                          | <b>#</b> 10 | 2      | 31'-8″  | 545      |  |  |  |  |  |  |
| B3                             | 1                                                          | <b>#</b> 10 | 2      | 26′-8″  | 115      |  |  |  |  |  |  |
| B4                             | 1                                                          | <b>#</b> 10 | 2      | 26'-11" | 116      |  |  |  |  |  |  |
| B5                             | 1                                                          | <b>#</b> 10 | 2      | 27'-2"  | 117      |  |  |  |  |  |  |
| B6                             | 1                                                          | <b>#</b> 10 | 2      | 27′-5″  | 118      |  |  |  |  |  |  |
| B7                             | 28                                                         | #4          | STR    | 26'-1"  | 488      |  |  |  |  |  |  |
| B8                             | 2                                                          | #4          | STR    | 21'-9″  | 29       |  |  |  |  |  |  |
| B9                             | 14                                                         | #4          | STR    | 3'-2"   | 30       |  |  |  |  |  |  |
| B10                            | 8                                                          | <b>#</b> 4  | STR    | 9'-2"   | 49       |  |  |  |  |  |  |
| B11                            | 1                                                          | #4          | STR    | 7'-0"   | 5        |  |  |  |  |  |  |
| B12                            | 1                                                          | #4          | STR    | 7'-3"   | 5        |  |  |  |  |  |  |
| B13                            | 1                                                          | #4          | STR    | 7'-6″   | 5        |  |  |  |  |  |  |
| B14                            | 1                                                          | #4          | STR    | 7'-9"   | 5        |  |  |  |  |  |  |
|                                |                                                            |             |        |         |          |  |  |  |  |  |  |
| H1                             | 20                                                         | <b>#</b> 6  | 7      | 13'-11" | 418      |  |  |  |  |  |  |
| H2                             | 20                                                         | <b>#</b> 6  | 7      | 14'-1"  | 423      |  |  |  |  |  |  |
| Н3                             | 18                                                         | <b>#</b> 5  | 8      | 12'-6″  | 235      |  |  |  |  |  |  |
| H4                             | 18                                                         | <b>#</b> 5  | 8      | 12'-8"  | 238      |  |  |  |  |  |  |
|                                |                                                            |             |        |         |          |  |  |  |  |  |  |
| К8                             | 8                                                          | #4          | STR    | 3′-9″   | 20       |  |  |  |  |  |  |
|                                |                                                            |             |        |         |          |  |  |  |  |  |  |
| S1                             | 27                                                         | #4          | 3      | 11'-2"  | 1        |  |  |  |  |  |  |
| S2                             | 29                                                         | #4          | 3      | 12'-1"  | 234      |  |  |  |  |  |  |
| S3                             | 56                                                         | #4          | 4      | 3'-11"  | 147      |  |  |  |  |  |  |
| S4                             | 24                                                         | #4          | 5      | 6'-6"   | 104      |  |  |  |  |  |  |
|                                |                                                            |             |        |         |          |  |  |  |  |  |  |
| U1                             | 19                                                         | #4          | 6      | 6'-2"   | 78       |  |  |  |  |  |  |
|                                |                                                            |             |        |         |          |  |  |  |  |  |  |
| V1                             | 79                                                         | #4          | STR    | 5'-10"  | 308      |  |  |  |  |  |  |
| V2                             | 38                                                         | <b>#</b> 5  | STR    | 9'-9"   | 386      |  |  |  |  |  |  |
| ٧3                             | 36                                                         | #4          | STR    | 8'-8"   | 208      |  |  |  |  |  |  |
|                                |                                                            |             |        |         |          |  |  |  |  |  |  |
| REINF                          | ORCING                                                     | STEEL       | _      | 5,5     | 526 LBS. |  |  |  |  |  |  |
|                                |                                                            |             |        |         |          |  |  |  |  |  |  |
| CLASS                          | A CON                                                      | CRETE       |        |         |          |  |  |  |  |  |  |
| POUR                           | #1 (CAP,                                                   | , COLL4     | ARS, & |         |          |  |  |  |  |  |  |
| LOWER                          | PART                                                       | OF WI       | NGS)   | 3       | 3.6 C.Y. |  |  |  |  |  |  |
| POUR                           | _                                                          | • -         |        |         |          |  |  |  |  |  |  |
| (UPPER PART OF WINGS) 5.8 C.Y. |                                                            |             |        |         |          |  |  |  |  |  |  |
|                                |                                                            |             | -      | TOTAL 3 | 9.4 C.Y. |  |  |  |  |  |  |
|                                |                                                            |             |        |         |          |  |  |  |  |  |  |
| HP 12                          | X 53 S                                                     | TEEL        | PILES  |         |          |  |  |  |  |  |  |
|                                |                                                            |             |        | I TNI 1 |          |  |  |  |  |  |  |
| 0.00                           | No.6 LIN FT. 450                                           |             |        |         |          |  |  |  |  |  |  |
| PILE REDRIVES NO. 3            |                                                            |             |        |         |          |  |  |  |  |  |  |
| STEEL PILE POINTS NO. 6        |                                                            |             |        |         |          |  |  |  |  |  |  |
|                                |                                                            |             |        |         |          |  |  |  |  |  |  |
|                                | PILE DRIVING EQUIPMENT SETUP<br>FOR HP 12 X 53 STEEL PILES |             |        |         |          |  |  |  |  |  |  |