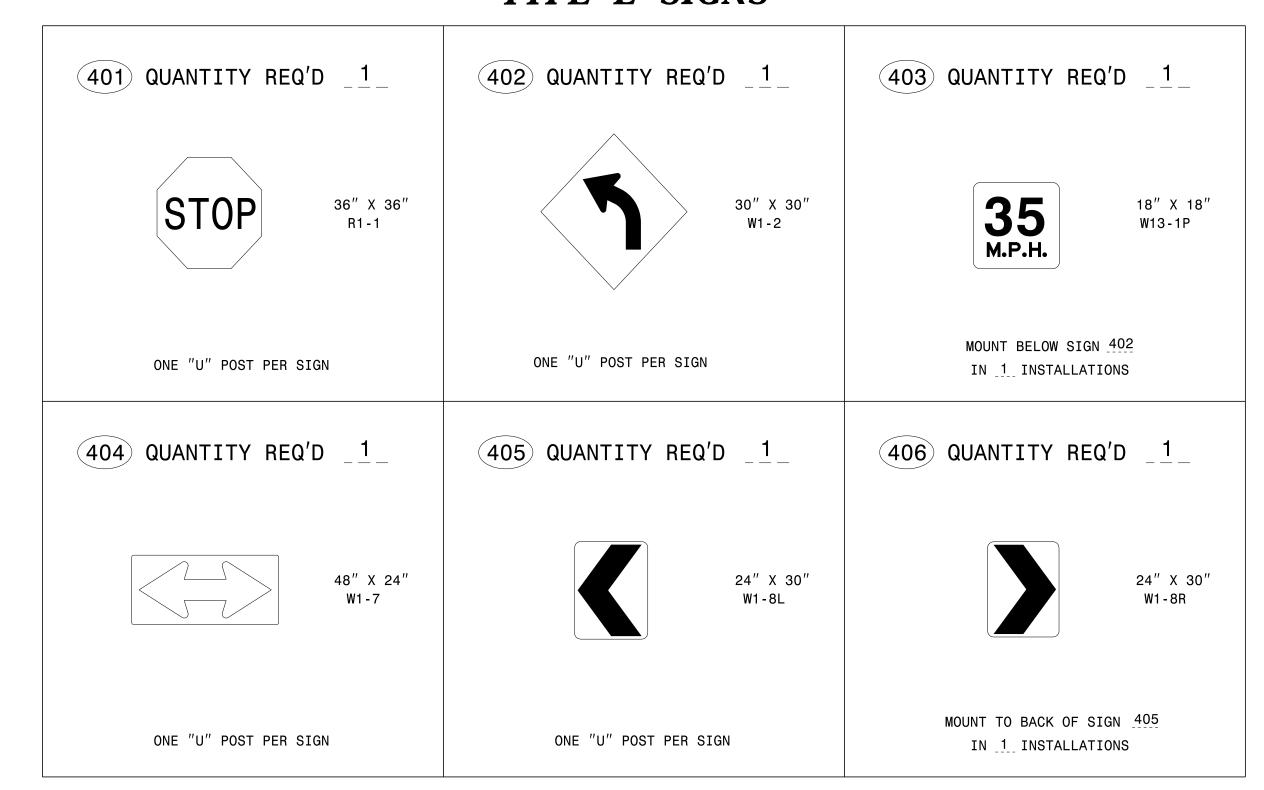

#### TYPE E SIGNS

## WHEN NOT STATIONED OR DIMENSIONED ON PLANS, ALL 'E' AND 'F' SIGNS SHALL BE FIELD LOCATED BY THE ENGINEER WHEN EXISTING SIGNS ARE REMOVED AND INSTALLED ON NEW SUPPORTS, THE RE-ERECTION SHALL IMMEDIATELY FOLLOW THE REMOVAL. THE BACKGROUND FOR TYPE E & F SIGNS SHALL BE GRADE C REFLECTIVE SHEETING.