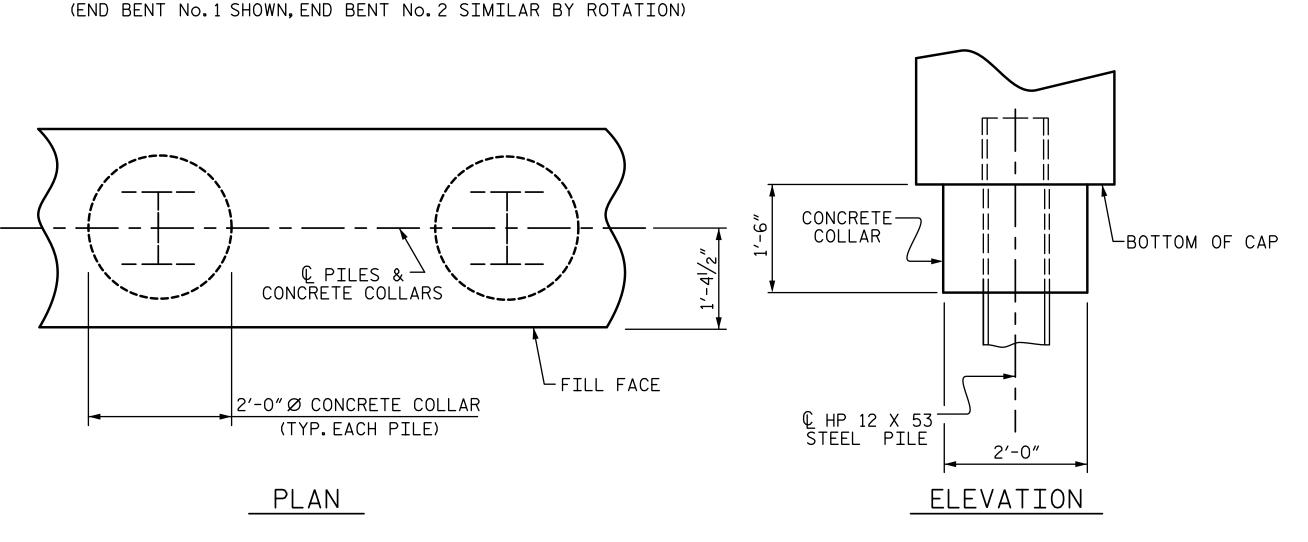

## CORROSION PROTECTION FOR STEEL PILES DETAIL

(END BENT No. 1 SHOWN, END BENT No. 2 SIMILAR BY ROTATION)

|  | DRAWN BY :                     | WAW         |      |  | DATE : _ | 10-19 |
|--|--------------------------------|-------------|------|--|----------|-------|
|  | CHECKED BY :                   |             |      |  | DATE : _ | 02-20 |
|  | DESTON ENOTHER OF BECORD . JWJ |             |      |  |          |       |
|  | DRAWN BY: WJH CHECKED BY: AAC  | 2/  <br> 2/ | REV. |  | MAA/TH   |       |

SECTION A-A

STV ENGINEERS, INC.
900 West Trade St., Suite 715
Charlotte, NC 28202
NC License Number F-0991

(CONCRETE COLLAR NOT SHOWN FOR CLARITY. SEE "CORROSION PROTECTION FOR STEEL PILES DETAIL.") DOCUMENT NOT CONSIDERED FINAL UNLESS ALL SIGNATURES COMPLETED