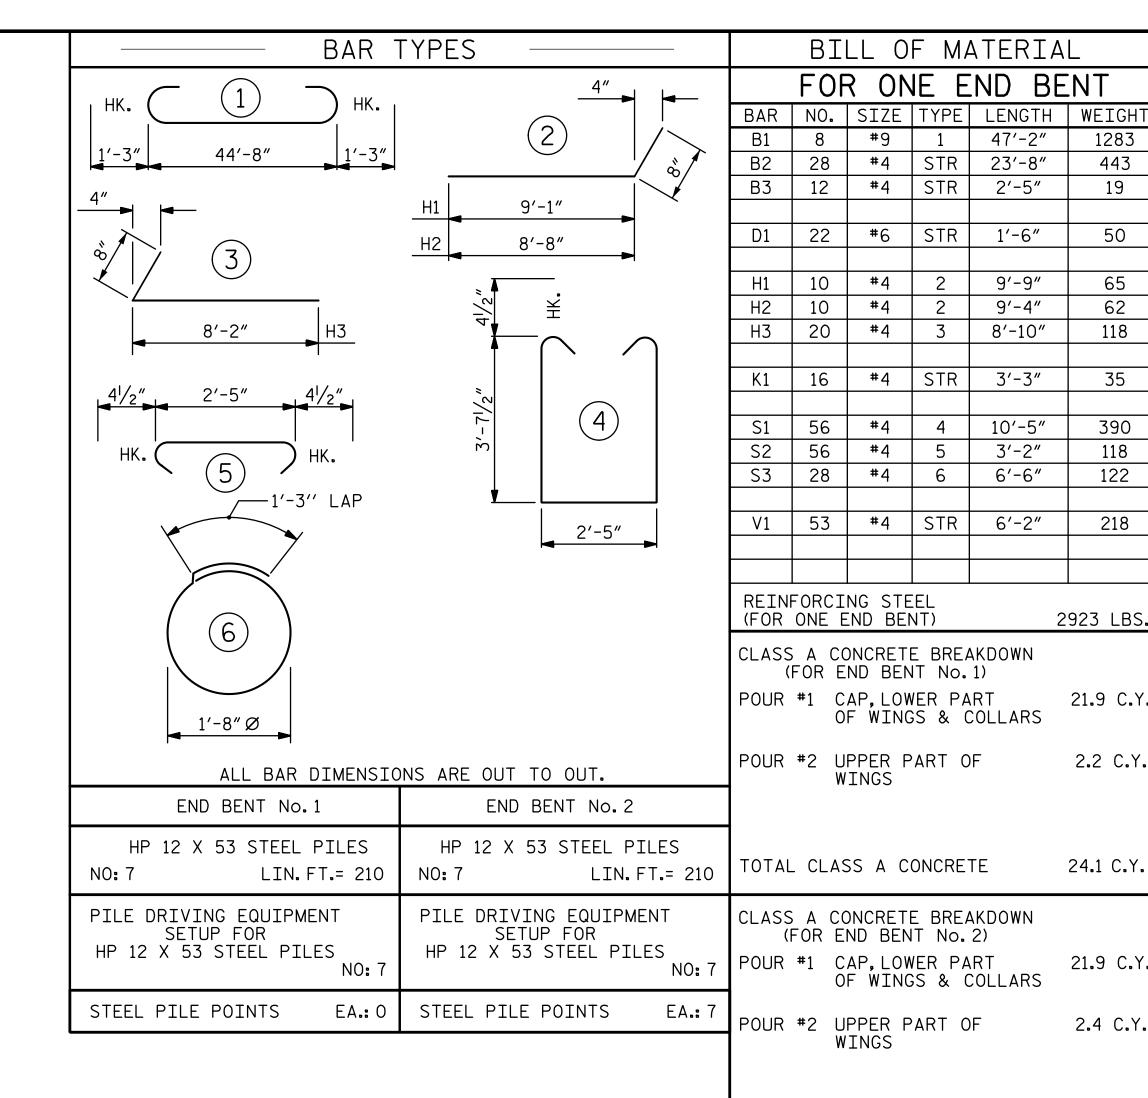

STD. NO. EB\_33\_120S4

1283

443

19

50

65

118

35

390

118

122

218

2923 LBS.

21.9 C.Y.

2.2 C.Y.

24.1 C.Y.

21.9 C.Y.

2.4 C.Y.

24.3 C.Y.

1 | 47'-2"

9′-4″

8'-10"

3′-2″

6'-6"

3

6