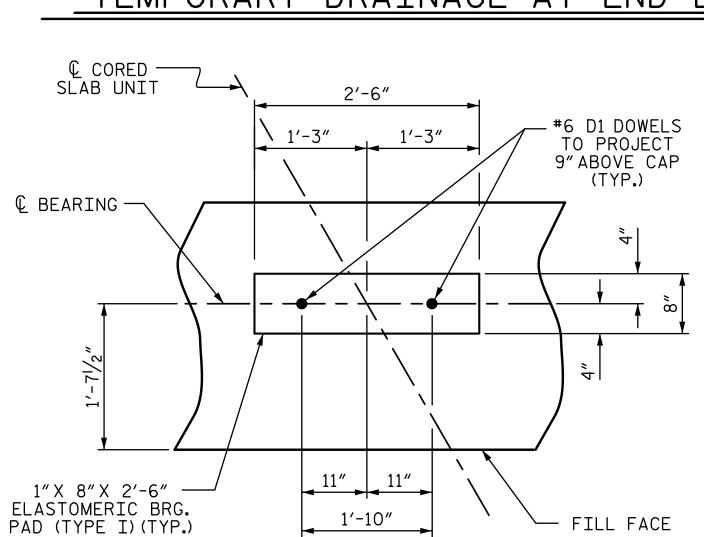

BAGGED STONE AND PIPE SHALL BE PLACED IMMEDIATELY AFTER COMPLETION OF END BENT EXCAVATION. PIPE MAY BE EITHER CONCRETE, CORRUGATED STEEL, CORRUGATED ALUMINUM ALLOY, OR CORRUGATED PLASTIC. PERFORATED PIPE WILL NOT BE ALLOWED.

BAGGED STONE SHALL REMAIN IN PLACE UNTIL THE ENGINEER DIRECTS THAT IT BE REMOVED. THE CONTRACTOR SHALL REMOVE AND DISPOSE OF SILT ACCUMULATIONS AT BAGGED STONE WHEN SO DIRECTED BY THE ENGINEER. BAGS SHALL BE REMOVED AND REPLACED WHENEVER THE ENGINEER DETER-MINES THAT THEY HAVE DETERIORATED AND LOST THEIR EFFECTIVENESS.

NO SEPARATE PAYMENT WILL BE MADE FOR THIS WORK AND THE ENTIRE COST OF THIS WORK SHALL BE INCLUDED IN THE UNIT CONTRACT PRICE BID FOR THE SEVERAL PAY ITEMS.

## TEMPORARY DRAINAGE AT END BENT



DETAIL "A"



## CORROSION PROTECTION FOR STEEL PILES DETAIL

(END BENT No. 1 SHOWN, END BENT No. 2 SIMILAR BY ROTATION)

|  | DRAWN BY :                     | WAW         |      |  | DATE : _ | 10-19 |
|--|--------------------------------|-------------|------|--|----------|-------|
|  | CHECKED BY :                   |             |      |  | DATE : _ | 02-20 |
|  | DESTON ENOTHER OF BECORD . JWJ |             |      |  |          |       |
|  | DRAWN BY: WJH CHECKED BY: AAC  | 2/  <br> 2/ | REV. |  | MAA/TH   |       |







SECTION A-A

STV ENGINEERS, INC.
900 West Trade St., Suite 715
Charlotte, NC 28202
NC License Number F-0991

(CONCRETE COLLAR NOT SHOWN FOR CLARITY. SEE "CORROSION PROTECTION FOR STEEL PILES DETAIL.") DOCUMENT NOT CONSIDERED FINAL UNLESS ALL SIGNATURES COMPLETED