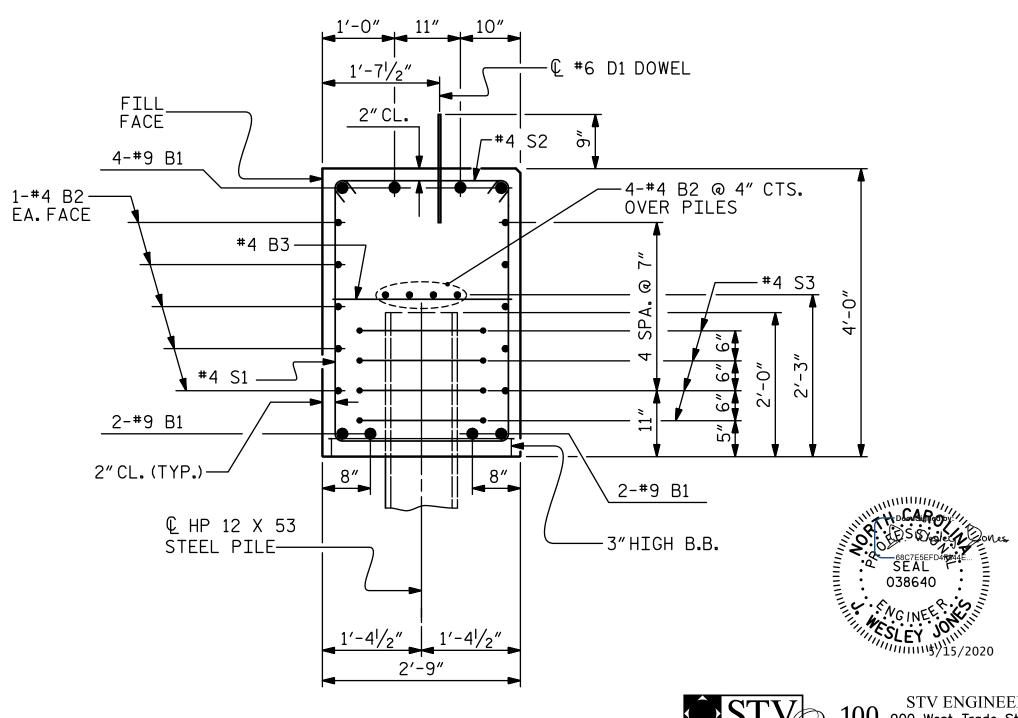

SECTION A-A

STV ENGINEERS, INC.
900 West Trade St., Suite 715
Charlotte, NC 28202
NC License Number F-0991

(CONCRETE COLLAR NOT SHOWN FOR CLARITY. SEE "CORROSION PROTECTION FOR STEEL PILES DETAIL.") DOCUMENT NOT CONSIDERED FINAL UNLESS ALL SIGNATURES COMPLETED