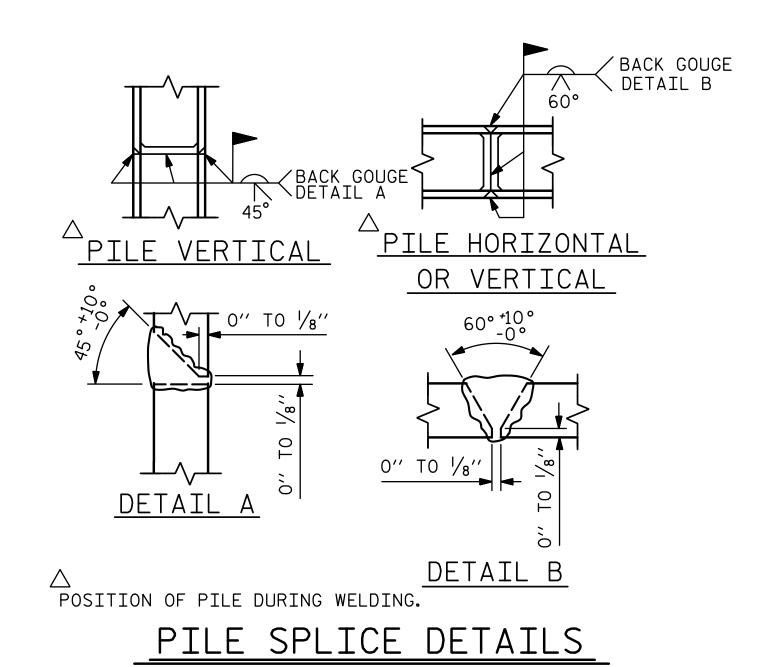

## CORROSION PROTECTION FOR STEEL PILES DETAIL

(END BENT No. 1 SHOWN, END BENT No. 2 SIMILAR BY ROTATION)

|  | DRAWN BY :                     | WAW         |      |  | DATE : _ | 10-19 |
|--|--------------------------------|-------------|------|--|----------|-------|
|  | CHECKED BY :                   |             |      |  | DATE : _ | 02-20 |
|  | DESTON ENOTHER OF BECORD . JWJ |             |      |  |          |       |
|  | DRAWN BY: WJH CHECKED BY: AAC  | 2/  <br> 2/ | REV. |  | MAA/TH   |       |