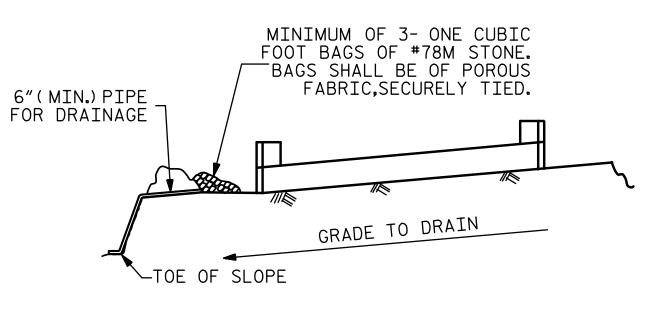

BAGGED STONE AND PIPE SHALL BE PLACED IMMEDIATELY AFTER COMPLETION OF END BENT EXCAVATION. PIPE MAY BE EITHER CONCRETE, CORRUGATED STEEL, CORRUGATED ALUMINUM ALLOY, OR CORRUGATED PLASTIC. PERFORATED PIPE WILL NOT BE ALLOWED.

BAGGED STONE SHALL REMAIN IN PLACE UNTIL THE ENGINEER DIRECTS THAT IT BE REMOVED. THE CONTRACTOR SHALL REMOVE AND DISPOSE OF SILT ACCUMULATIONS AT BAGGED STONE WHEN SO DIRECTED BY THE ENGINEER. BAGS SHALL BE REMOVED AND REPLACED WHENEVER THE ENGINEER DETER-MINES THAT THEY HAVE DETERIORATED AND LOST THEIR EFFECTIVENESS.

## TEMPORARY DRAINAGE AT END BENT

DETAIL "A"