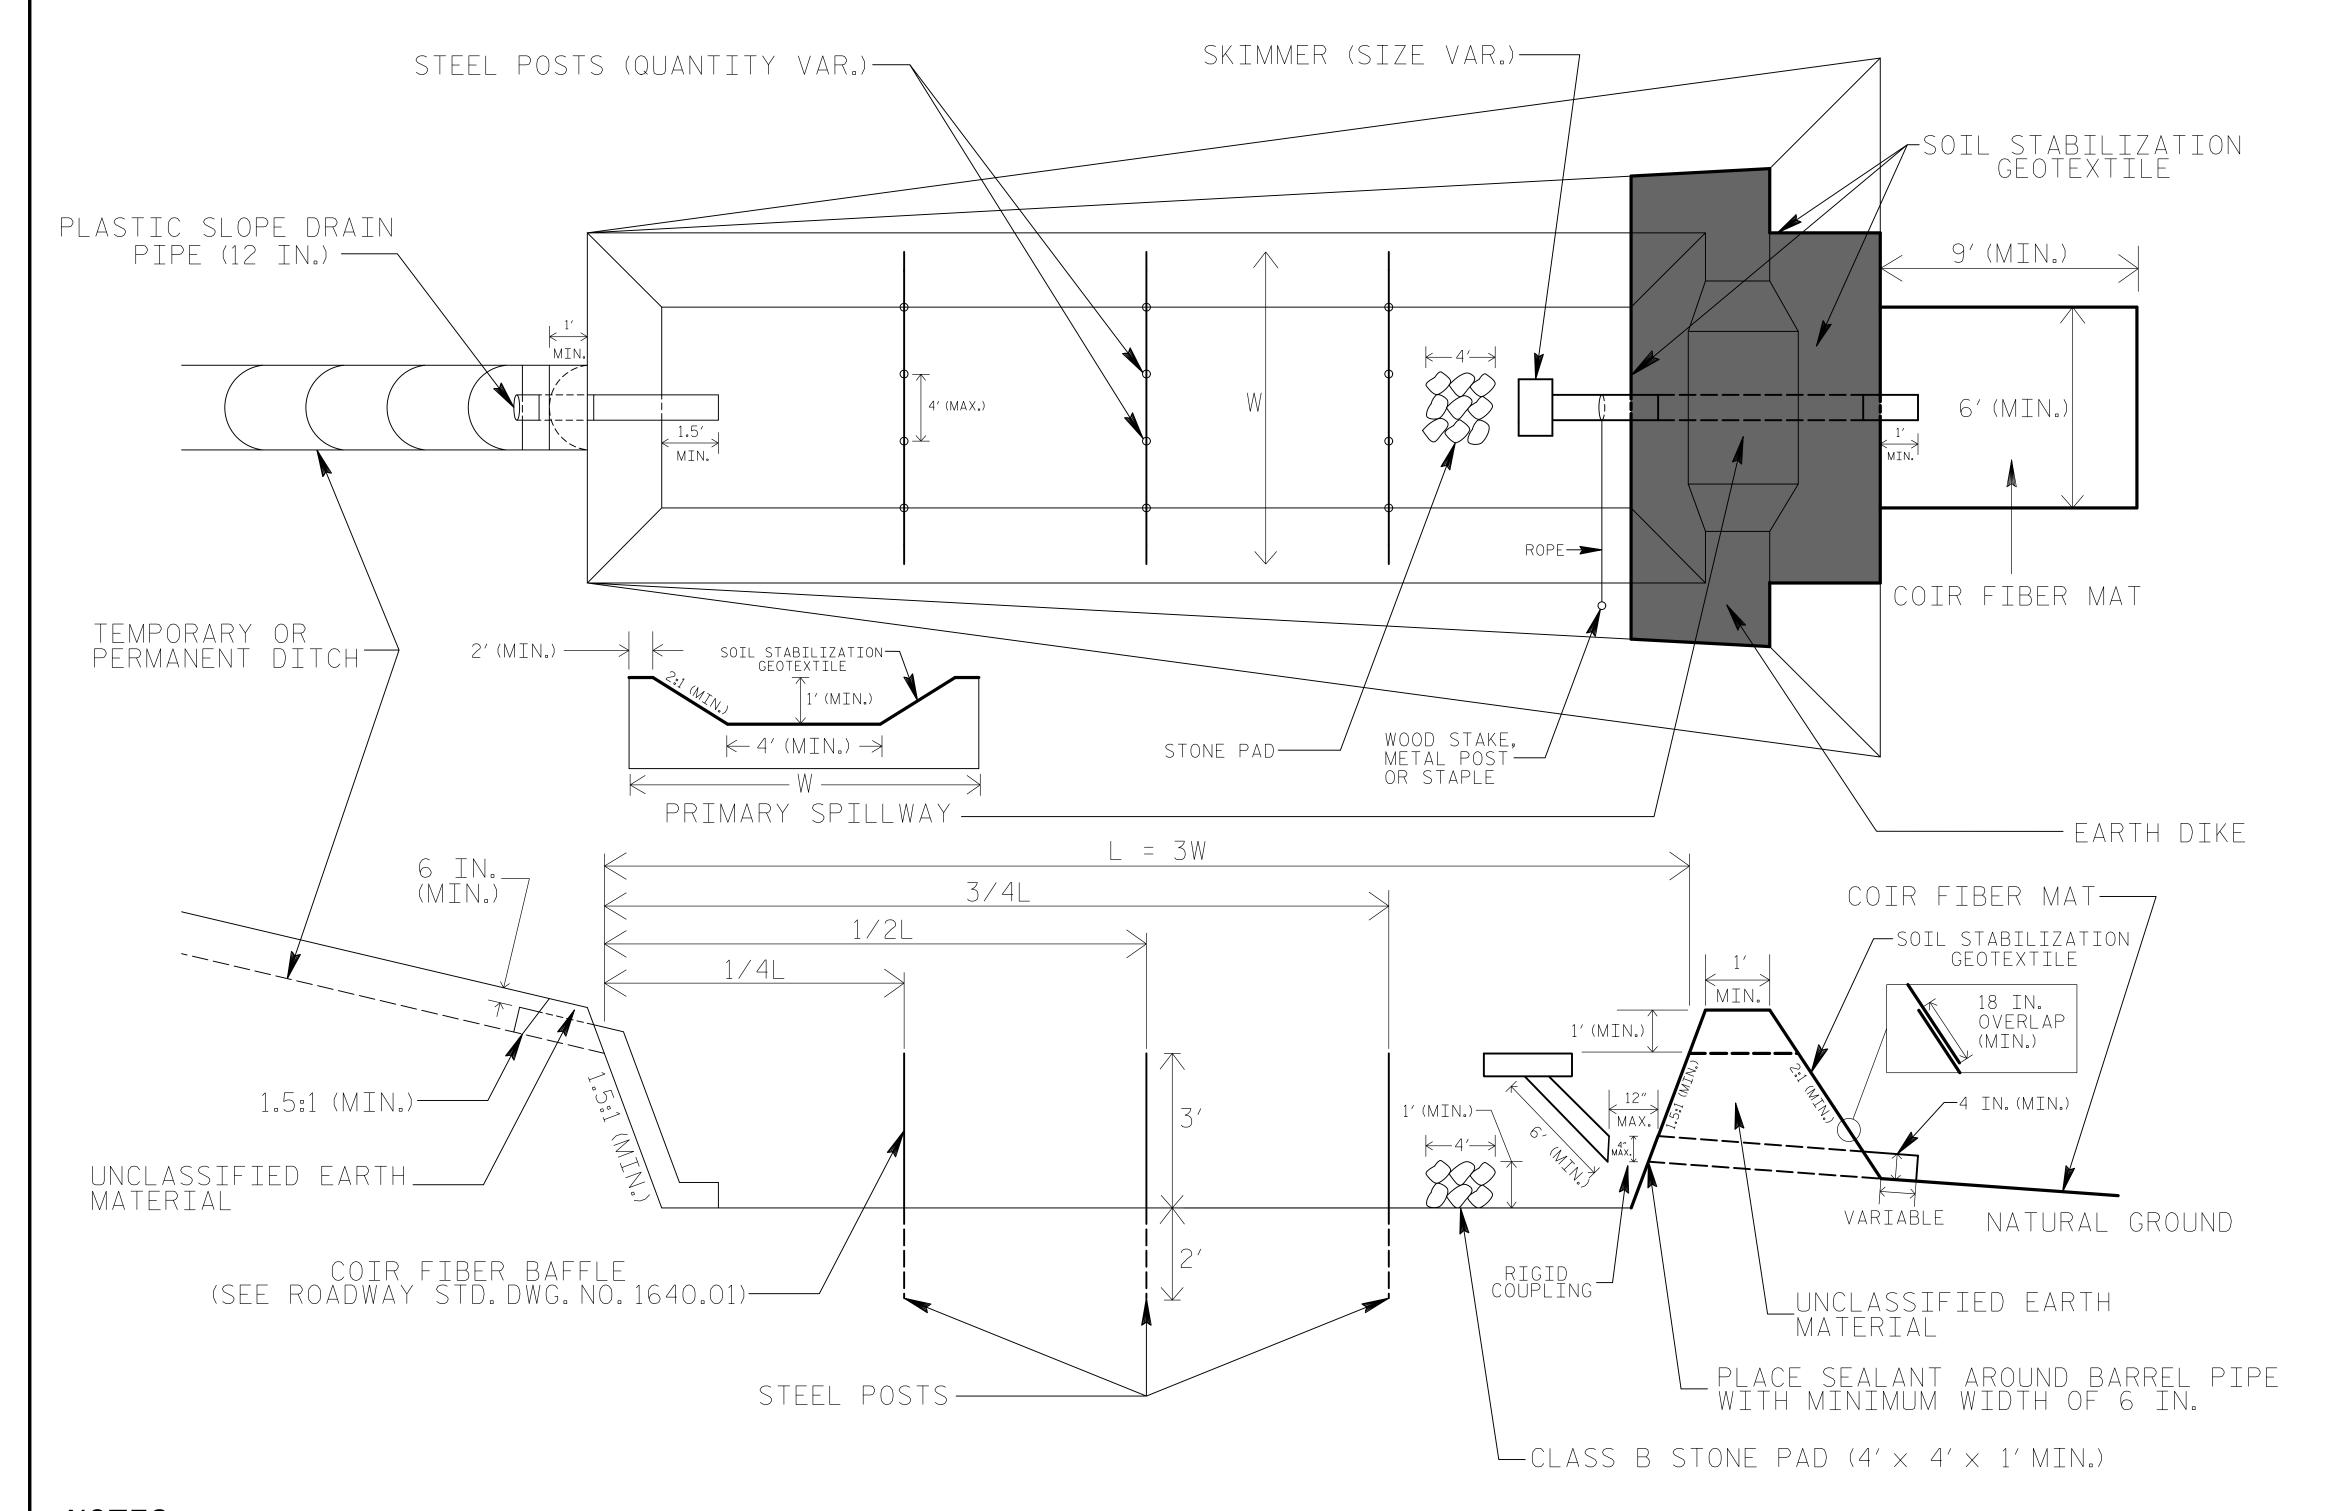

| CKINANAED | DACINI | \\/ITH | <b>BAFFLES</b> |        |
|-----------|--------|--------|----------------|--------|
|           | DAJIIN | VVIII  | DALLE?         | DEIAIL |

| PROJECT REFERENCE NO       | SHEET NO. |                        |  |  |  |
|----------------------------|-----------|------------------------|--|--|--|
| BR-0125                    | EC-2C     |                        |  |  |  |
| R/W SHEET NO.              |           |                        |  |  |  |
| ROADWAY DESIGN<br>ENGINEER |           | HYDRAULICS<br>ENGINEER |  |  |  |
|                            |           |                        |  |  |  |
|                            |           |                        |  |  |  |

## NOTES

- 1. SEED AND PLACE MATTING FOR EROSION CONTROL ON INTERIOR AND EXTERIOR SIDESLOPES.
- 2. LIMIT EARTH DIKE HEIGHT TO 5 FT.

- 3. FOR BASIN DEPTH OF 3 FT., THE MINIMUM BASIN WIDTH SHALL BE 9 FT. 4. DETERMINE PRIMARY SPILLWAY WEIR LENGTH (FT.) USING Q/O.8, WHERE Q IS FLOW RATE (CFS) INTO BASIN. 5. PLASTIC SLOPE DRAIN PIPE AT INLET OF BASIN MAY BE REPLACED BY FILTRATION GEOTEXTILE OR TARP AS DIRECTED.
- 6. SOIL STABILIZATION GEOTEXTILE FOR PRIMARY SPILLWAY SHALL BE ONE CONTINUOUS PIECE OF MATERIAL OR OVERLAPPED 18 IN. (MIN.).