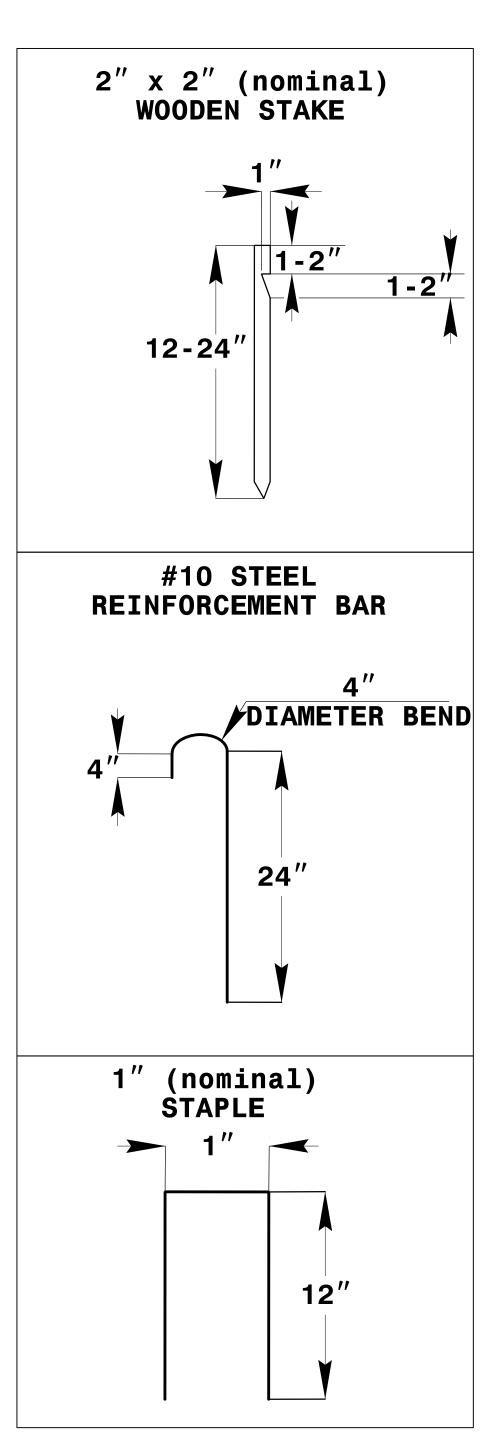

| CKINANAED | DACINI | \\/ITH | <b>BAFFLES</b> |        |
|-----------|--------|--------|----------------|--------|
|           | DAJIIN | VVIII  | DALLE?         | DEIAIL |

| PROJECT REFERENCE NO       | SHEET NO. |                        |  |  |  |
|----------------------------|-----------|------------------------|--|--|--|
| BR-0125                    | EC-2C     |                        |  |  |  |
| R/W SHEET NO.              |           |                        |  |  |  |
| ROADWAY DESIGN<br>ENGINEER |           | HYDRAULICS<br>ENGINEER |  |  |  |
|                            |           |                        |  |  |  |
|                            |           |                        |  |  |  |





## COIR FIBER MAT ANCHOR OPTIONS

NOT TO SCALE

## NOTES

- 1. SEED AND PLACE MATTING FOR EROSION CONTROL ON INTERIOR AND EXTERIOR SIDESLOPES.
- 2. LIMIT EARTH DIKE HEIGHT TO 5 FT.

- 3. FOR BASIN DEPTH OF 3 FT., THE MINIMUM BASIN WIDTH SHALL BE 9 FT. 4. DETERMINE PRIMARY SPILLWAY WEIR LENGTH (FT.) USING Q/O.8, WHERE Q IS FLOW RATE (CFS) INTO BASIN. 5. PLASTIC SLOPE DRAIN PIPE AT INLET OF BASIN MAY BE REPLACED BY FILTRATION GEOTEXTILE OR TARP AS DIRECTED.
- 6. SOIL STABILIZATION GEOTEXTILE FOR PRIMARY SPILLWAY SHALL BE ONE CONTINUOUS PIECE OF MATERIAL OR OVERLAPPED 18 IN. (MIN.).