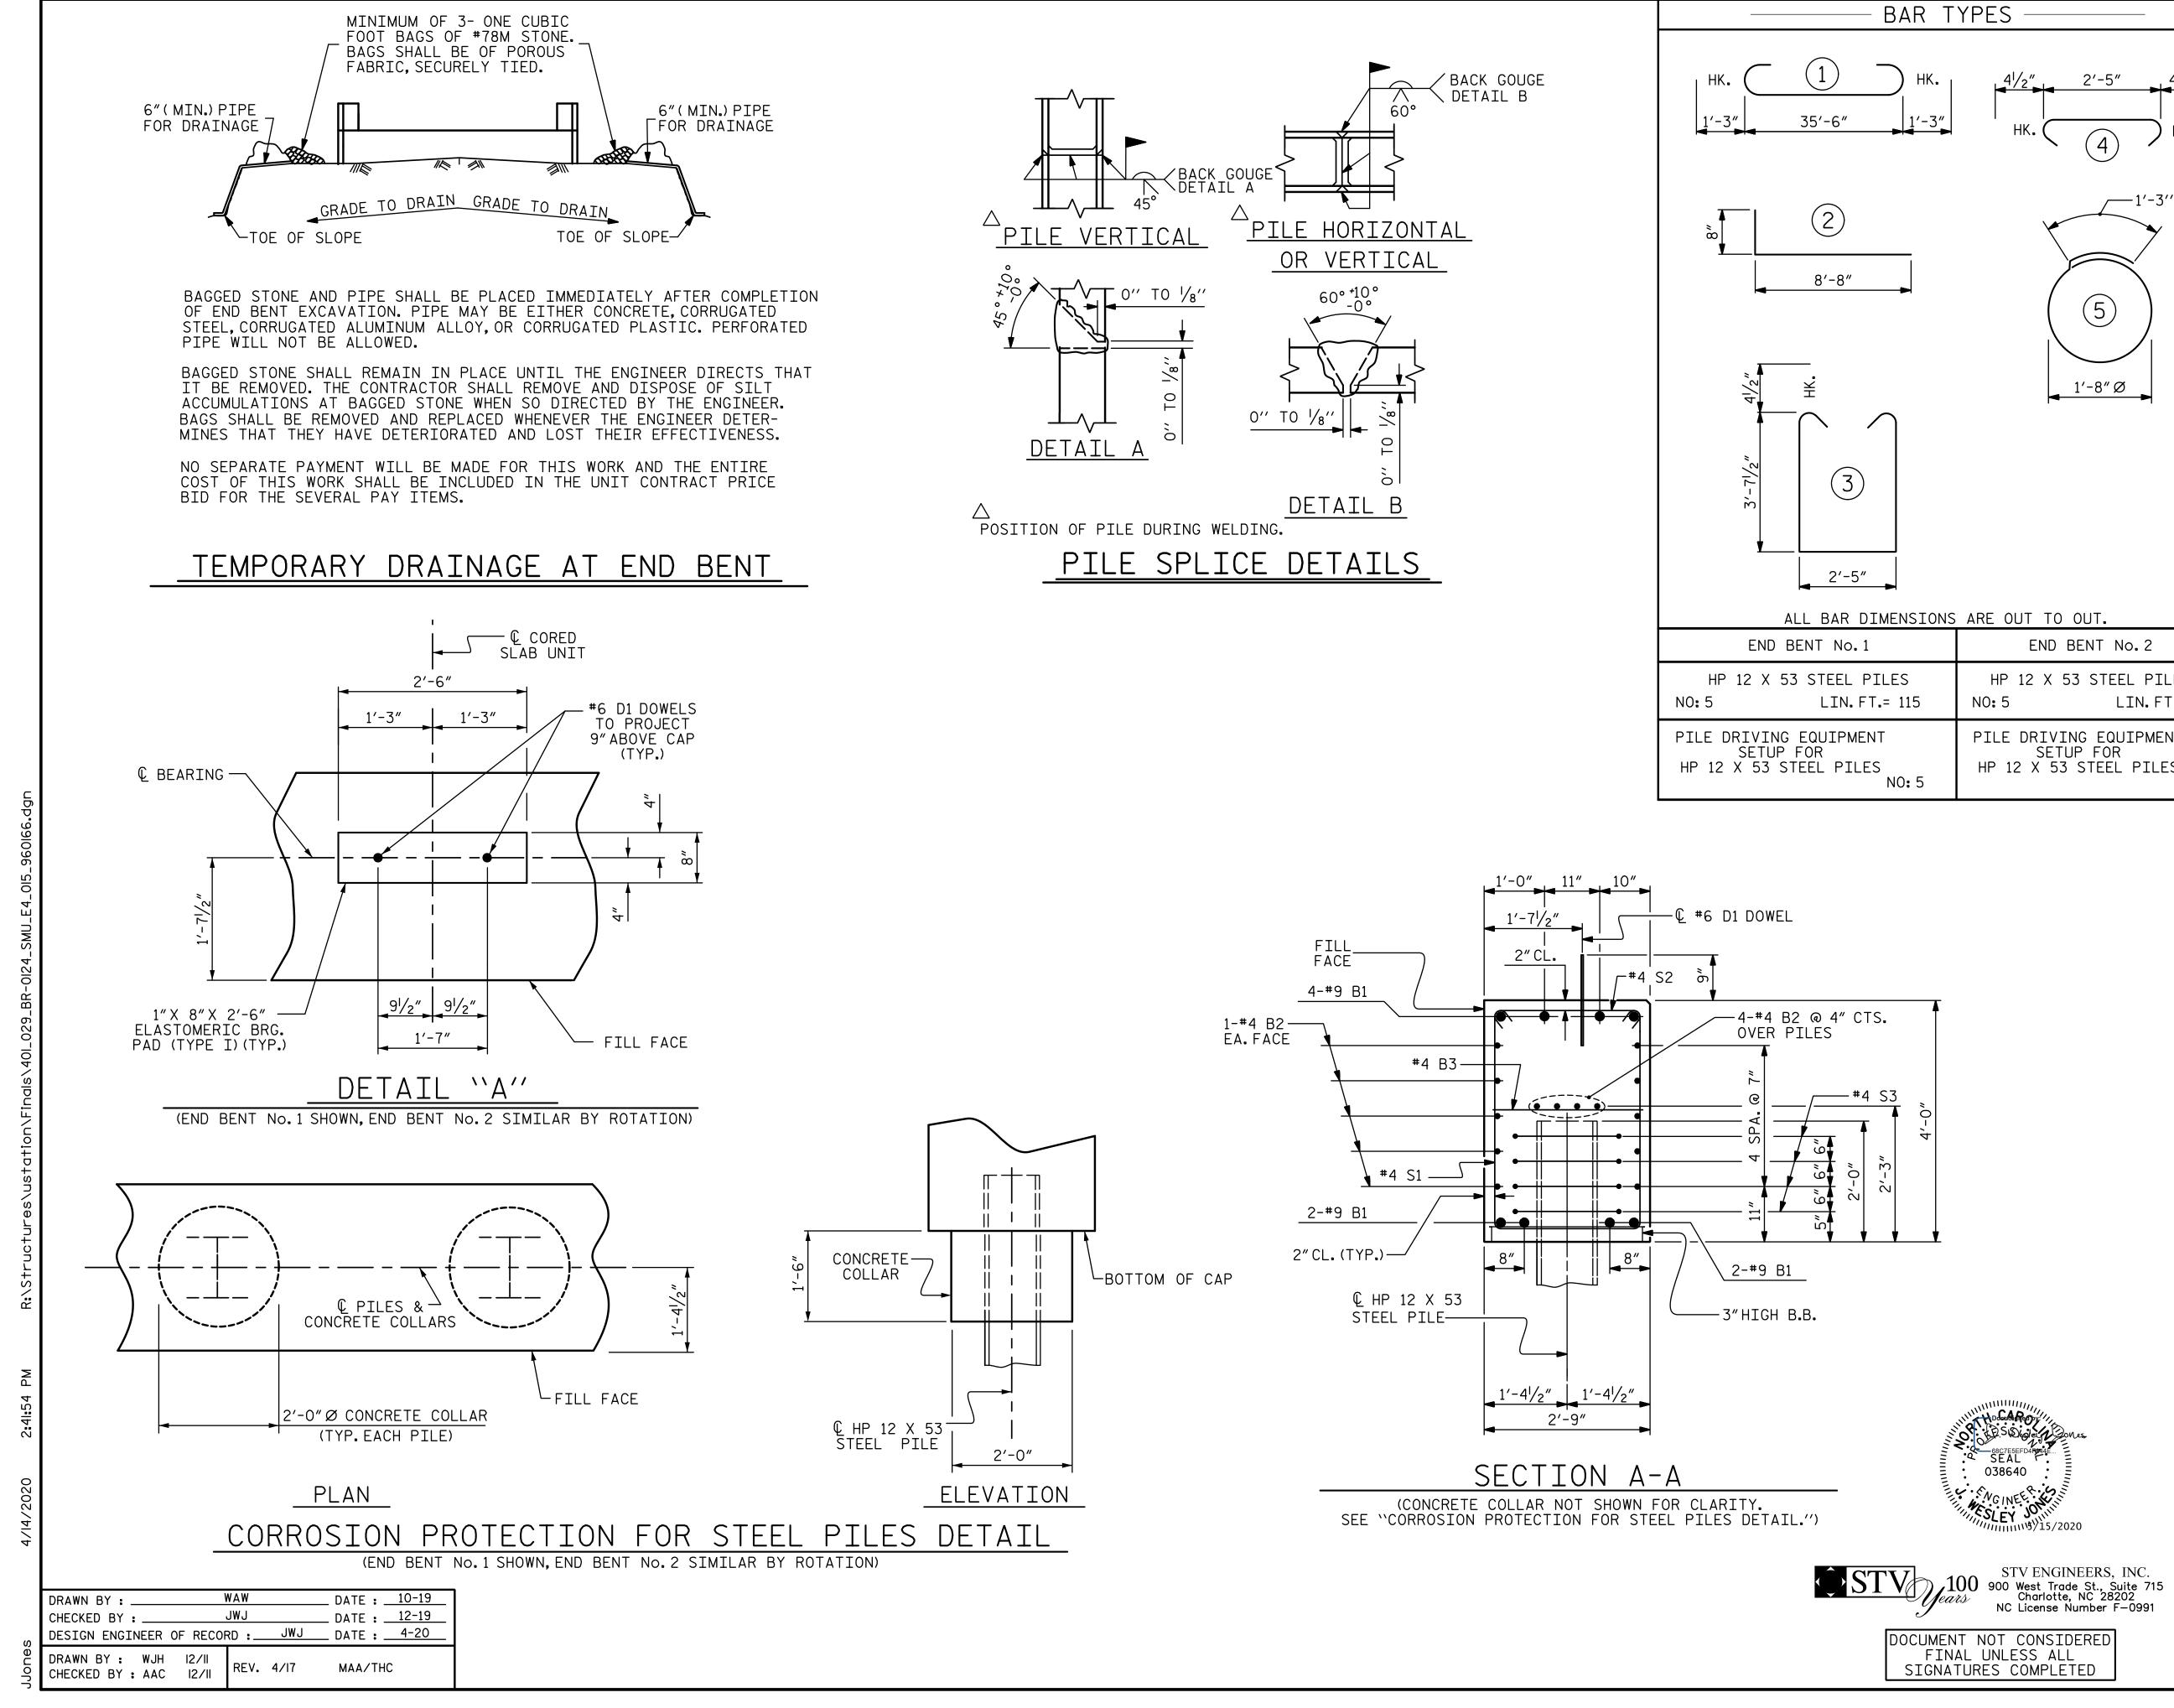

+

+

| <u> </u> |                                                 | I          | ~                |                                                       | <u> </u>  | <b>TCCC C</b>    | 1              |  |  |  |
|----------|-------------------------------------------------|------------|------------------|-------------------------------------------------------|-----------|------------------|----------------|--|--|--|
|          | YPES                                            |            | BILL OF MATERIAL |                                                       |           |                  |                |  |  |  |
|          |                                                 |            | FOF              |                                                       |           |                  |                |  |  |  |
| HK.      | $4^{1/2}$ 2'-5" $4^{1/2}$                       | BAR<br>B1  | NO.<br>8         | SIZE<br>#9                                            | TYPE<br>1 | LENGTH<br>38'-0" | WEIGHT<br>1034 |  |  |  |
| ′-3″     |                                                 | B2         | 28               | #4                                                    | STR       | 19'-1"           | 357            |  |  |  |
|          | HK. $(4)$ HK.                                   | B3         | 9                | #4                                                    | STR       | 2′-5″            | 15             |  |  |  |
|          |                                                 | D1         | 20               | #6                                                    | STR       | 1'-6″            | 45             |  |  |  |
|          | 1'-3" LAF                                       | H1         | 40               | #4                                                    | 2         | 9′-4″            | 249            |  |  |  |
|          |                                                 | К1         | 16               | #4                                                    | STR       | 2'-11"           | 31             |  |  |  |
|          |                                                 | S1         | 46               | #4                                                    | 3         | 10'-5″           | 320            |  |  |  |
|          | $\left(\begin{array}{c} (5) \end{array}\right)$ | S2<br>S3   | 46<br>20         | •                                                     |           |                  |                |  |  |  |
|          |                                                 |            |                  |                                                       |           |                  |                |  |  |  |
|          | 1′-8″Ø                                          |            | 52               | #4                                                    | STR       | 6'-2"            | 214            |  |  |  |
|          |                                                 |            |                  |                                                       |           | 2                | 449 LBS.       |  |  |  |
|          |                                                 | CLASS      | S A CO           | NCRET                                                 | E BREA    | KDOWN            |                |  |  |  |
|          |                                                 |            | #1 C             | $\begin{array}{c ccccccccccccccccccccccccccccccccccc$ |           |                  |                |  |  |  |
| IONS     | ARE OUT TO OUT.<br>END BENT No.2                | POUR       |                  |                                                       | PART O    | F                | 2.1 C.Y.       |  |  |  |
|          | HP 12 X 53 STEEL PILES                          |            | _ CLAS           | SS A C                                                | ONCRET    | ſE               | 20.0 C.Y.      |  |  |  |
| )        | NO:5 LIN.FT.= 10<br>PILE DRIVING EQUIPMENT      | 00         |                  |                                                       |           |                  |                |  |  |  |
| 5        | SETUP FOR<br>HP 12 X 53 STEEL PILES<br>NO:      | 5          |                  |                                                       |           |                  |                |  |  |  |
|          |                                                 |            |                  |                                                       |           |                  |                |  |  |  |
| 4'-0     |                                                 |            | OJECT NOBR-0124  |                                                       |           |                  |                |  |  |  |
| 4'-0"    |                                                 | PROJEC     |                  | D                                                     | Bl        |                  |                |  |  |  |
| 4'-0     |                                                 | PROJEC<br> | WIL              | KES                                                   |           |                  | UNTY<br>-      |  |  |  |
| 4,-0     |                                                 | STATIO     | <b>WIL</b><br>N: | KES<br>15                                             | +07.      | CO<br>00 -L-     |                |  |  |  |
| 4'-0'    | BBC7ESEFD4F014E<br>SEAL<br>038640               | STATIO     | WIL<br>N:<br>4   | KES<br>15<br>STATE OF N<br>IT OF<br>RA                | +07.      | CO<br>OO -L-     |                |  |  |  |