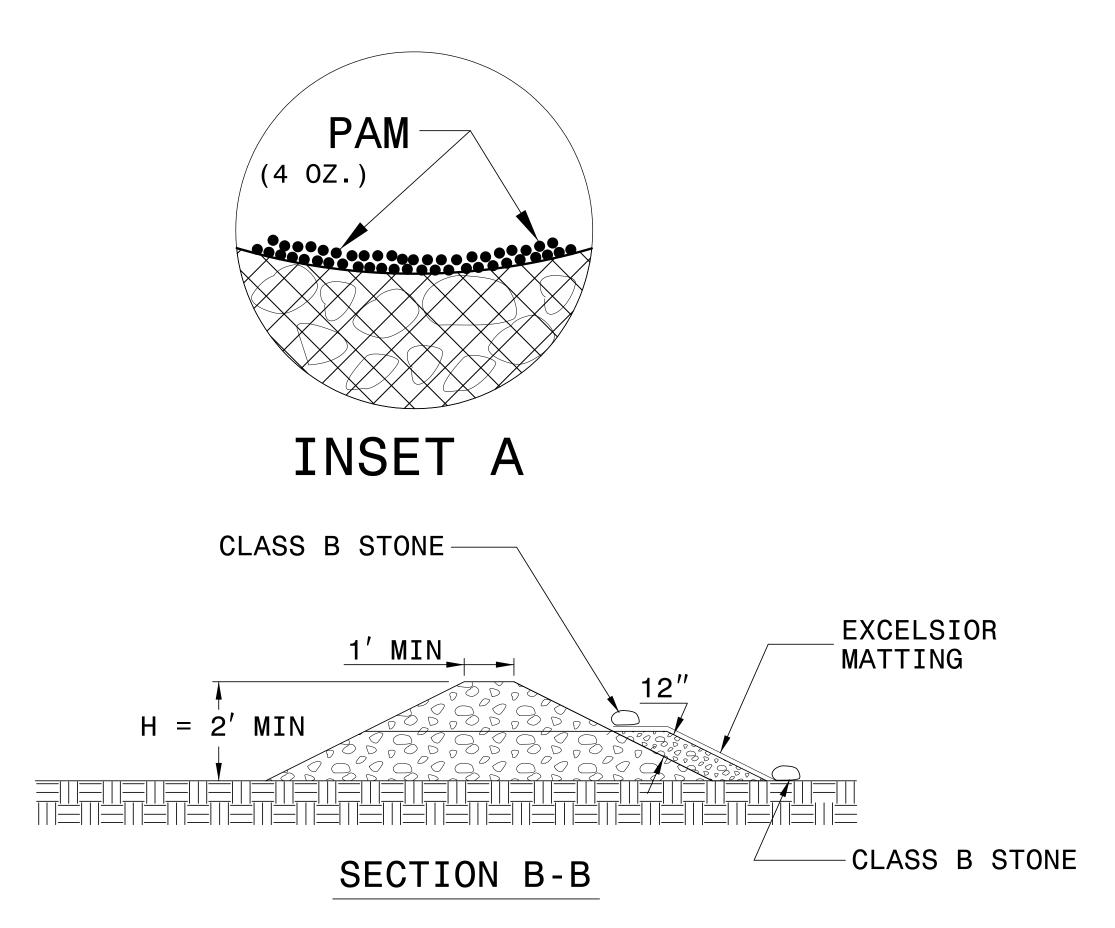

## NOTES:

INSTALL TEMPORARY ROCK SILT CHECK TYPE A IN ACCORDANCE WITH ROADWAY STANDARD DRAWING NO. 1633.01.

USE EXCELSIOR FOR MATTING MATERIAL AND ANCHOR MATTING SECTION AT TOP AND BOTTOM WITH CLASS B STONE.

PRIOR TO POLYACRYLAMIDE (PAM) APPLICATION, OBTAIN A SOIL SAMPLE FROM PROJECT LOCATION, AND FROM OFFSITE MATERIAL, AND ANALYZE FOR APPROPRIATE PAM FLOCCULANT TO BE APPLIED TO EACH ROCK SILT CHECK.

INITIALLY APPLY 4 OUNCES OF POLYACRYLAMIDE (PAM) TO TOP OF MATTING SECTION AND AFTER EVERY RAINFALL EVENT THAT EQUALS OR EXCEEDS 0.50 INCHES.