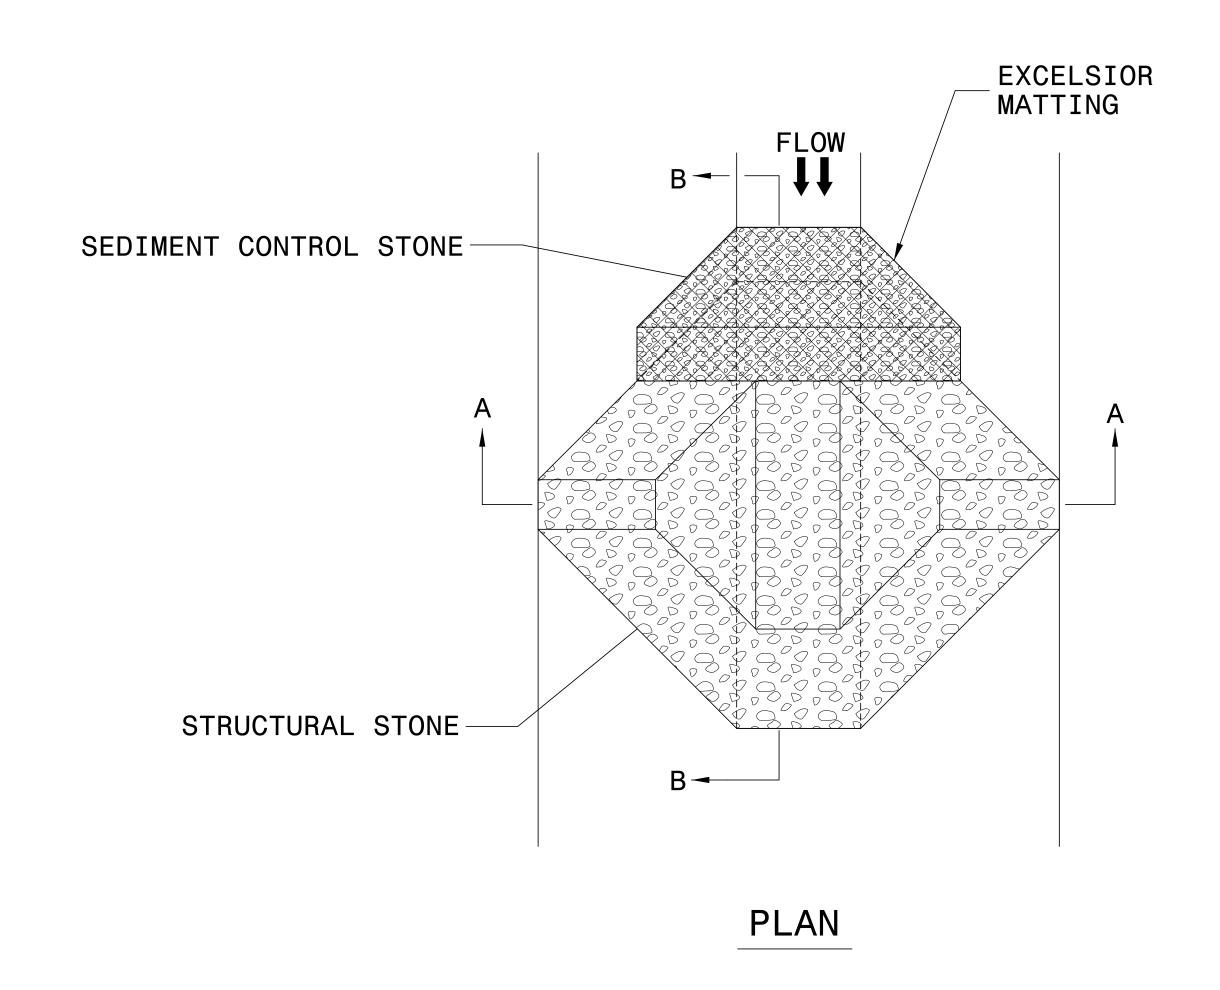

## TEMPORARY ROCK SILT CHECK TYPE 'A' WITH EXCELSIOR MATTING AND POLYACRYLAMIDE (PAM)

## NOTES:

INSTALL TEMPORARY ROCK SILT CHECK TYPE A IN ACCORDANCE WITH ROADWAY STANDARD DRAWING NO. 1633.01.

USE EXCELSIOR FOR MATTING MATERIAL AND ANCHOR MATTING SECTION AT TOP AND BOTTOM WITH CLASS B STONE.