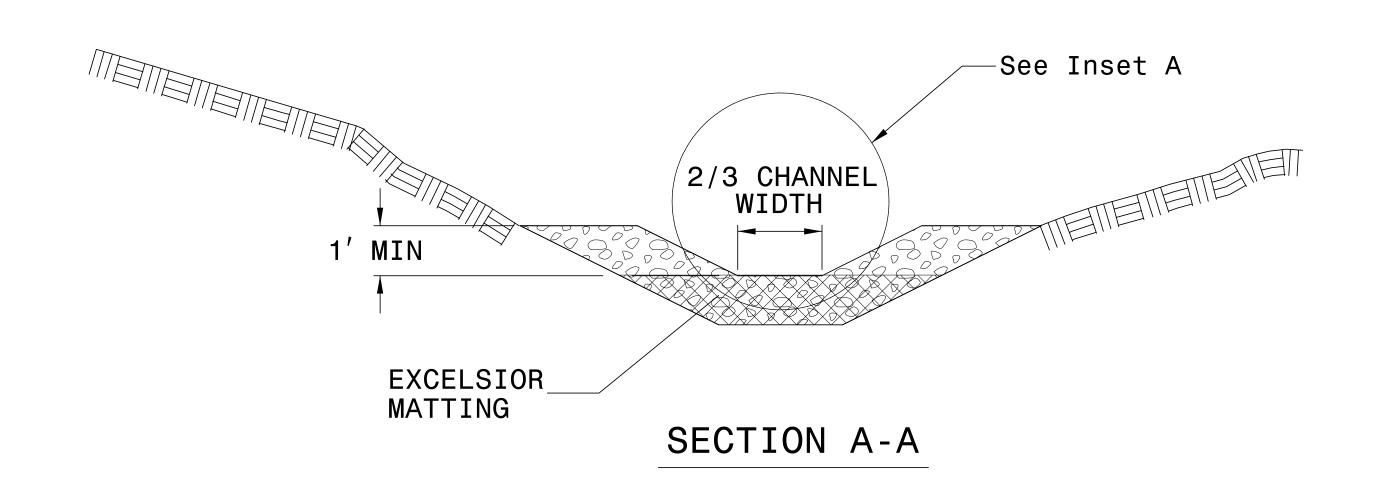

## TEMPORARY ROCK SILT CHECK TYPE 'A' WITH EXCELSIOR MATTING AND POLYACRYLAMIDE (PAM)

## NOTES:

INSTALL TEMPORARY ROCK SILT CHECK TYPE A IN ACCORDANCE WITH ROADWAY STANDARD DRAWING NO. 1633.01.

USE EXCELSIOR FOR MATTING MATERIAL AND ANCHOR MATTING SECTION AT TOP AND BOTTOM WITH CLASS B STONE.