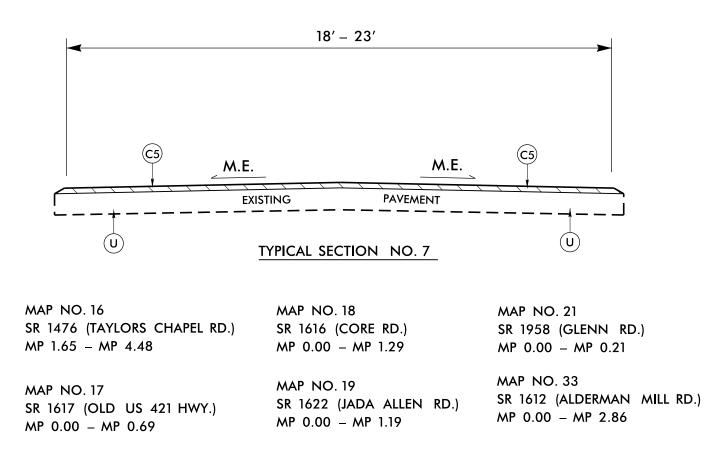

| PROJECT REFERENCE NO.     | SHEET NO. |
|---------------------------|-----------|
| 2021CPT.03.07.10821, Etc. | 9         |

| PAVEMENT<br>SCHEDULE |                   |  |
|----------------------|-------------------|--|
| C5                   | 1″ S4.75A         |  |
| U                    | EXISTING PAVEMENT |  |