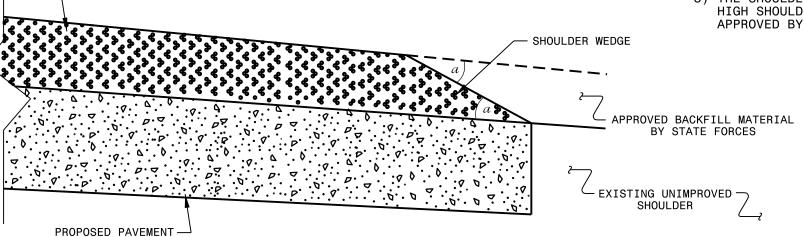

## SHOULDER WEDGE DETAIL

(Resurfacing Projects w/ NO Widening)

- SHOULDER WEDGE ANGLE =  $30^{\circ}$ 

CONTRACT STANDARDS AND DEVELOPMENT UNIT Office 919-707-6950 FAX 919-250-4119