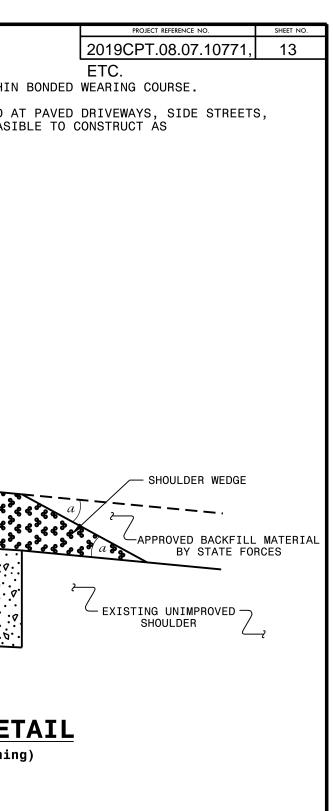

1) DETAIL DOES NOT APPLY TO OGAFC AND ULTRA-THIN BONDED WEARING COURSE.

- ASPHALT OVERLAY

BACKFILL SHOULDER WITH APPROVED MATERIAL.

THE SHOULDER WEDGE DEVICE MAY BE DISENGAGED AT PAVED DRIVEWAYS, SIDE STREETS, HIGH SHOULDERS, AND OTHER LOCATIONS NOT FEASIBLE TO CONSTRUCT AS APPROVED BY THÉ ENGINEER.

## SHOULDER WEDGE DETAIL

(Resurfacing Projects w/ Widening or with Existing Paved Shoulder having no dropoffs)