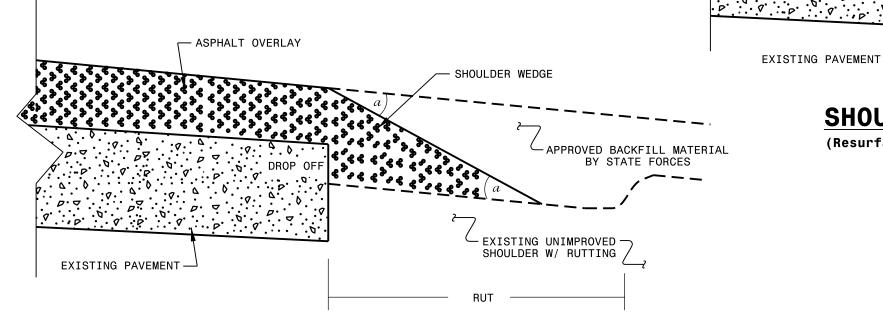

## SHOULDER WEDGE DETAIL

(Resurfacing Adjacent to Rutted Shoulder)

- ASPHALT OVERLAY