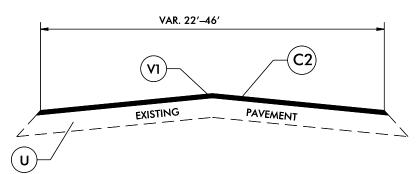

## TYPICAL SECTION NO. 8

| PAVEMENT SCHEDULE |                                                                                                                            |
|-------------------|----------------------------------------------------------------------------------------------------------------------------|
| C1                | PROP. APPROX. 1.5 " ASPHALT CONC. SURFACE COURSE, TYPE \$9.5C, AT AN AVERAGE RATE OF 168 LBS. PER SQ. YD.                  |
| C2                | PROP. APPROX. 1.5 " ASPHALT CONC. SURFACE COURSE, TYPE \$9.5B, AT AN AVERAGE RATE OF 165 LBS. PER SQ. YD.                  |
| C3                | PROP. APPROX. 3.0" ASPHALT CONC. SURFACE COURSE, TYPE \$9.5C, AT AN AVERAGE RATE OF 112 LBS. PER SQ. YD. IN TWO (2) LAYERS |
| C4                | PROP. APPROX. 2.0" ASPHALT CONC. SURFACE COURSE, TYPE S9.5B, AT AN AVERAGE RATE OF 110 LBS. PER SQ. YD. IN TWO (2) LAYERS  |
| AS                | AGGREGATE SHOULDER BORROW (ASB)                                                                                            |
| U                 | EXISTING PAVEMENT                                                                                                          |
| V1                | 1.5" MILLING                                                                                                               |
| V2                | 2.0" MILLING                                                                                                               |