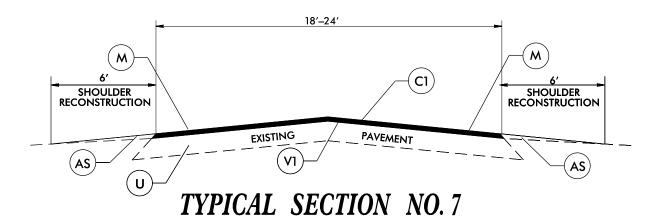

## TYPICAL SECTION NO. 8

| PAVEMENT SCHEDULE |                                                                                                                            |
|-------------------|----------------------------------------------------------------------------------------------------------------------------|
| C1                | PROP. APPROX. 1.5 " ASPHALT CONC. SURFACE COURSE, TYPE \$9.5C, AT AN AVERAGE RATE OF 168 LBS. PER SQ. YD.                  |
| C2                | PROP. APPROX. 1.5 " ASPHALT CONC. SURFACE COURSE, TYPE \$9.5B, AT AN AVERAGE RATE OF 165 LBS. PER SQ. YD.                  |
| C3                | PROP. APPROX. 3.0" ASPHALT CONC. SURFACE COURSE, TYPE \$9.5C, AT AN AVERAGE RATE OF 112 LBS. PER SQ. YD. IN TWO (2) LAYERS |
| C4                | PROP. APPROX. 2.0" ASPHALT CONC. SURFACE COURSE, TYPE S9.5B, AT AN AVERAGE RATE OF 110 LBS. PER SQ. YD. IN TWO (2) LAYERS  |
| AS                | AGGREGATE SHOULDER BORROW (ASB)                                                                                            |
| U                 | EXISTING PAVEMENT                                                                                                          |
| V1                | 1.5" MILLING                                                                                                               |
| V2                | 2.0" MILLING                                                                                                               |