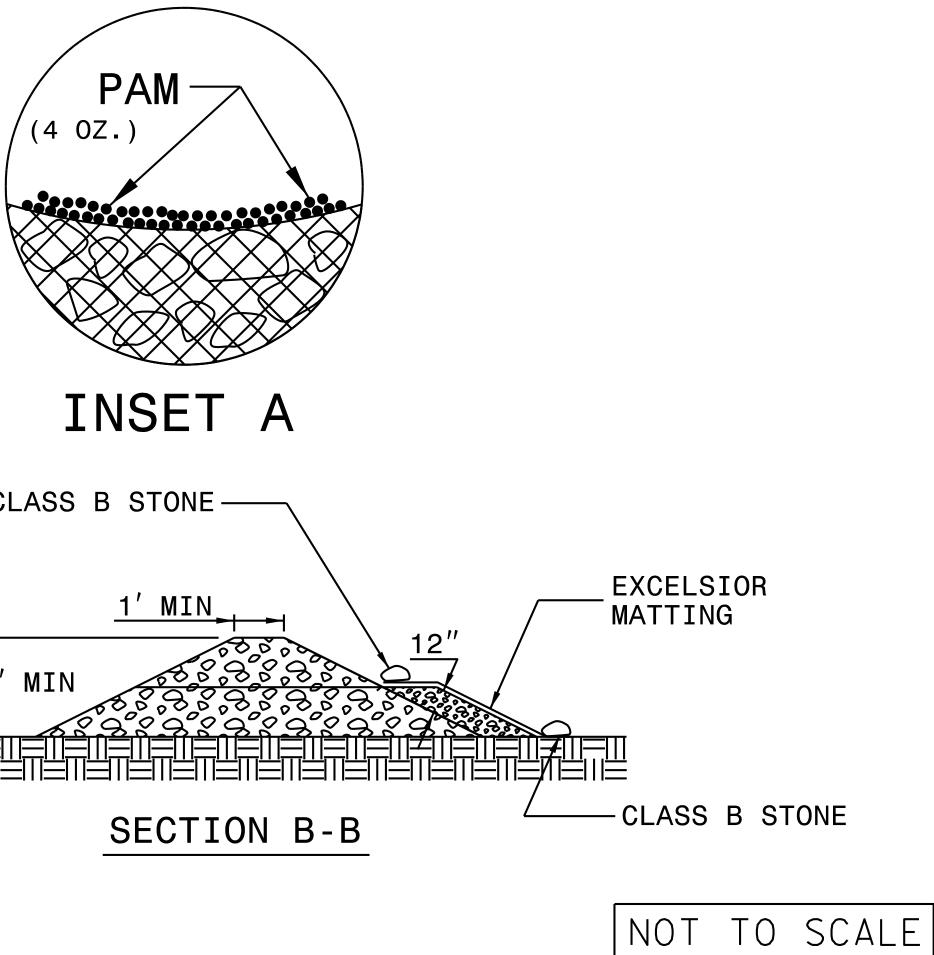

## NOTES:

INSTALL TEMPORARY ROCK SILT CHECK TYPE A IN ACCORDANCE WITH ROADWAY STANDARD DRAWING NO. 1633.01.

USE EXCELSIOR FOR MATTING MATERIAL AND ANCHOR MATTING SECTION AT TOP AND BOTTOM WITH CLASS B STONE.

PRIOR TO POLYACRYLAMIDE (PAM) APPLICATION, OBTAIN A SOIL SAMPLE FROM PROJECT LOCATION, AND FROM OFFSITE MATERIAL, AND ANALYZE FOR APPROPRIATE PAM FLOCCULANT TO BE APPLIED TO EACH ROCK SILT CHECK.

INITIALLY APPLY 4 OUNCES OF POLYACRYLAMIDE (PAM) TO TOP OF MATTING SECTION AND AFTER EVERY RAINFALL EVENT THAT EQUALS OR EXCEEDS 0.50 INCHES.