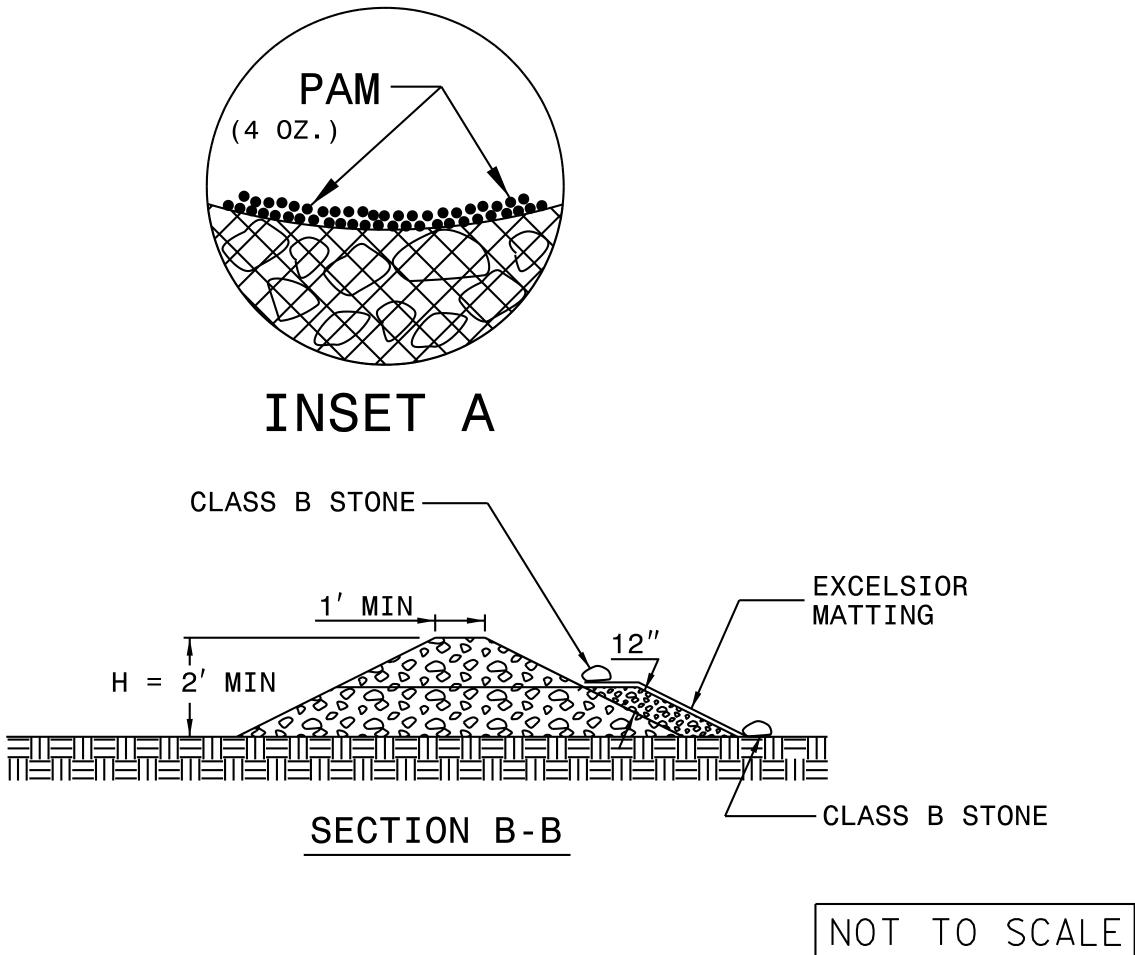

## NOTES:

INSTALL TEMPORARY ROCK SILT CHECK TYPE A IN ACCORDANCE WITH ROADWAY STANDARD DRAWING NO. 1633.01.

USE EXCELSIOR FOR MATTING MATERIAL AND ANCHOR MATTING SECTION AT TOP AND BOTTOM WITH CLASS B STONE.

PRIOR TO POLYACRYLAMIDE (PAM) APPLICATION, OBTAIN A SOIL SAMPLE FROM PROJECT LOCATION, AND FROM OFFSITE MATERIAL, AND ANALYZE FOR APPROPRIATE PAM FLOCCULANT TO BE APPLIED TO EACH ROCK SILT CHECK.

INITIALLY APPLY 4 OUNCES OF POLYACRYLAMIDE (PAM) TO TOP OF MATTING SECTION AND AFTER EVERY RAINFALL EVENT THAT EQUALS OR EXCEEDS 0.50 INCHES.