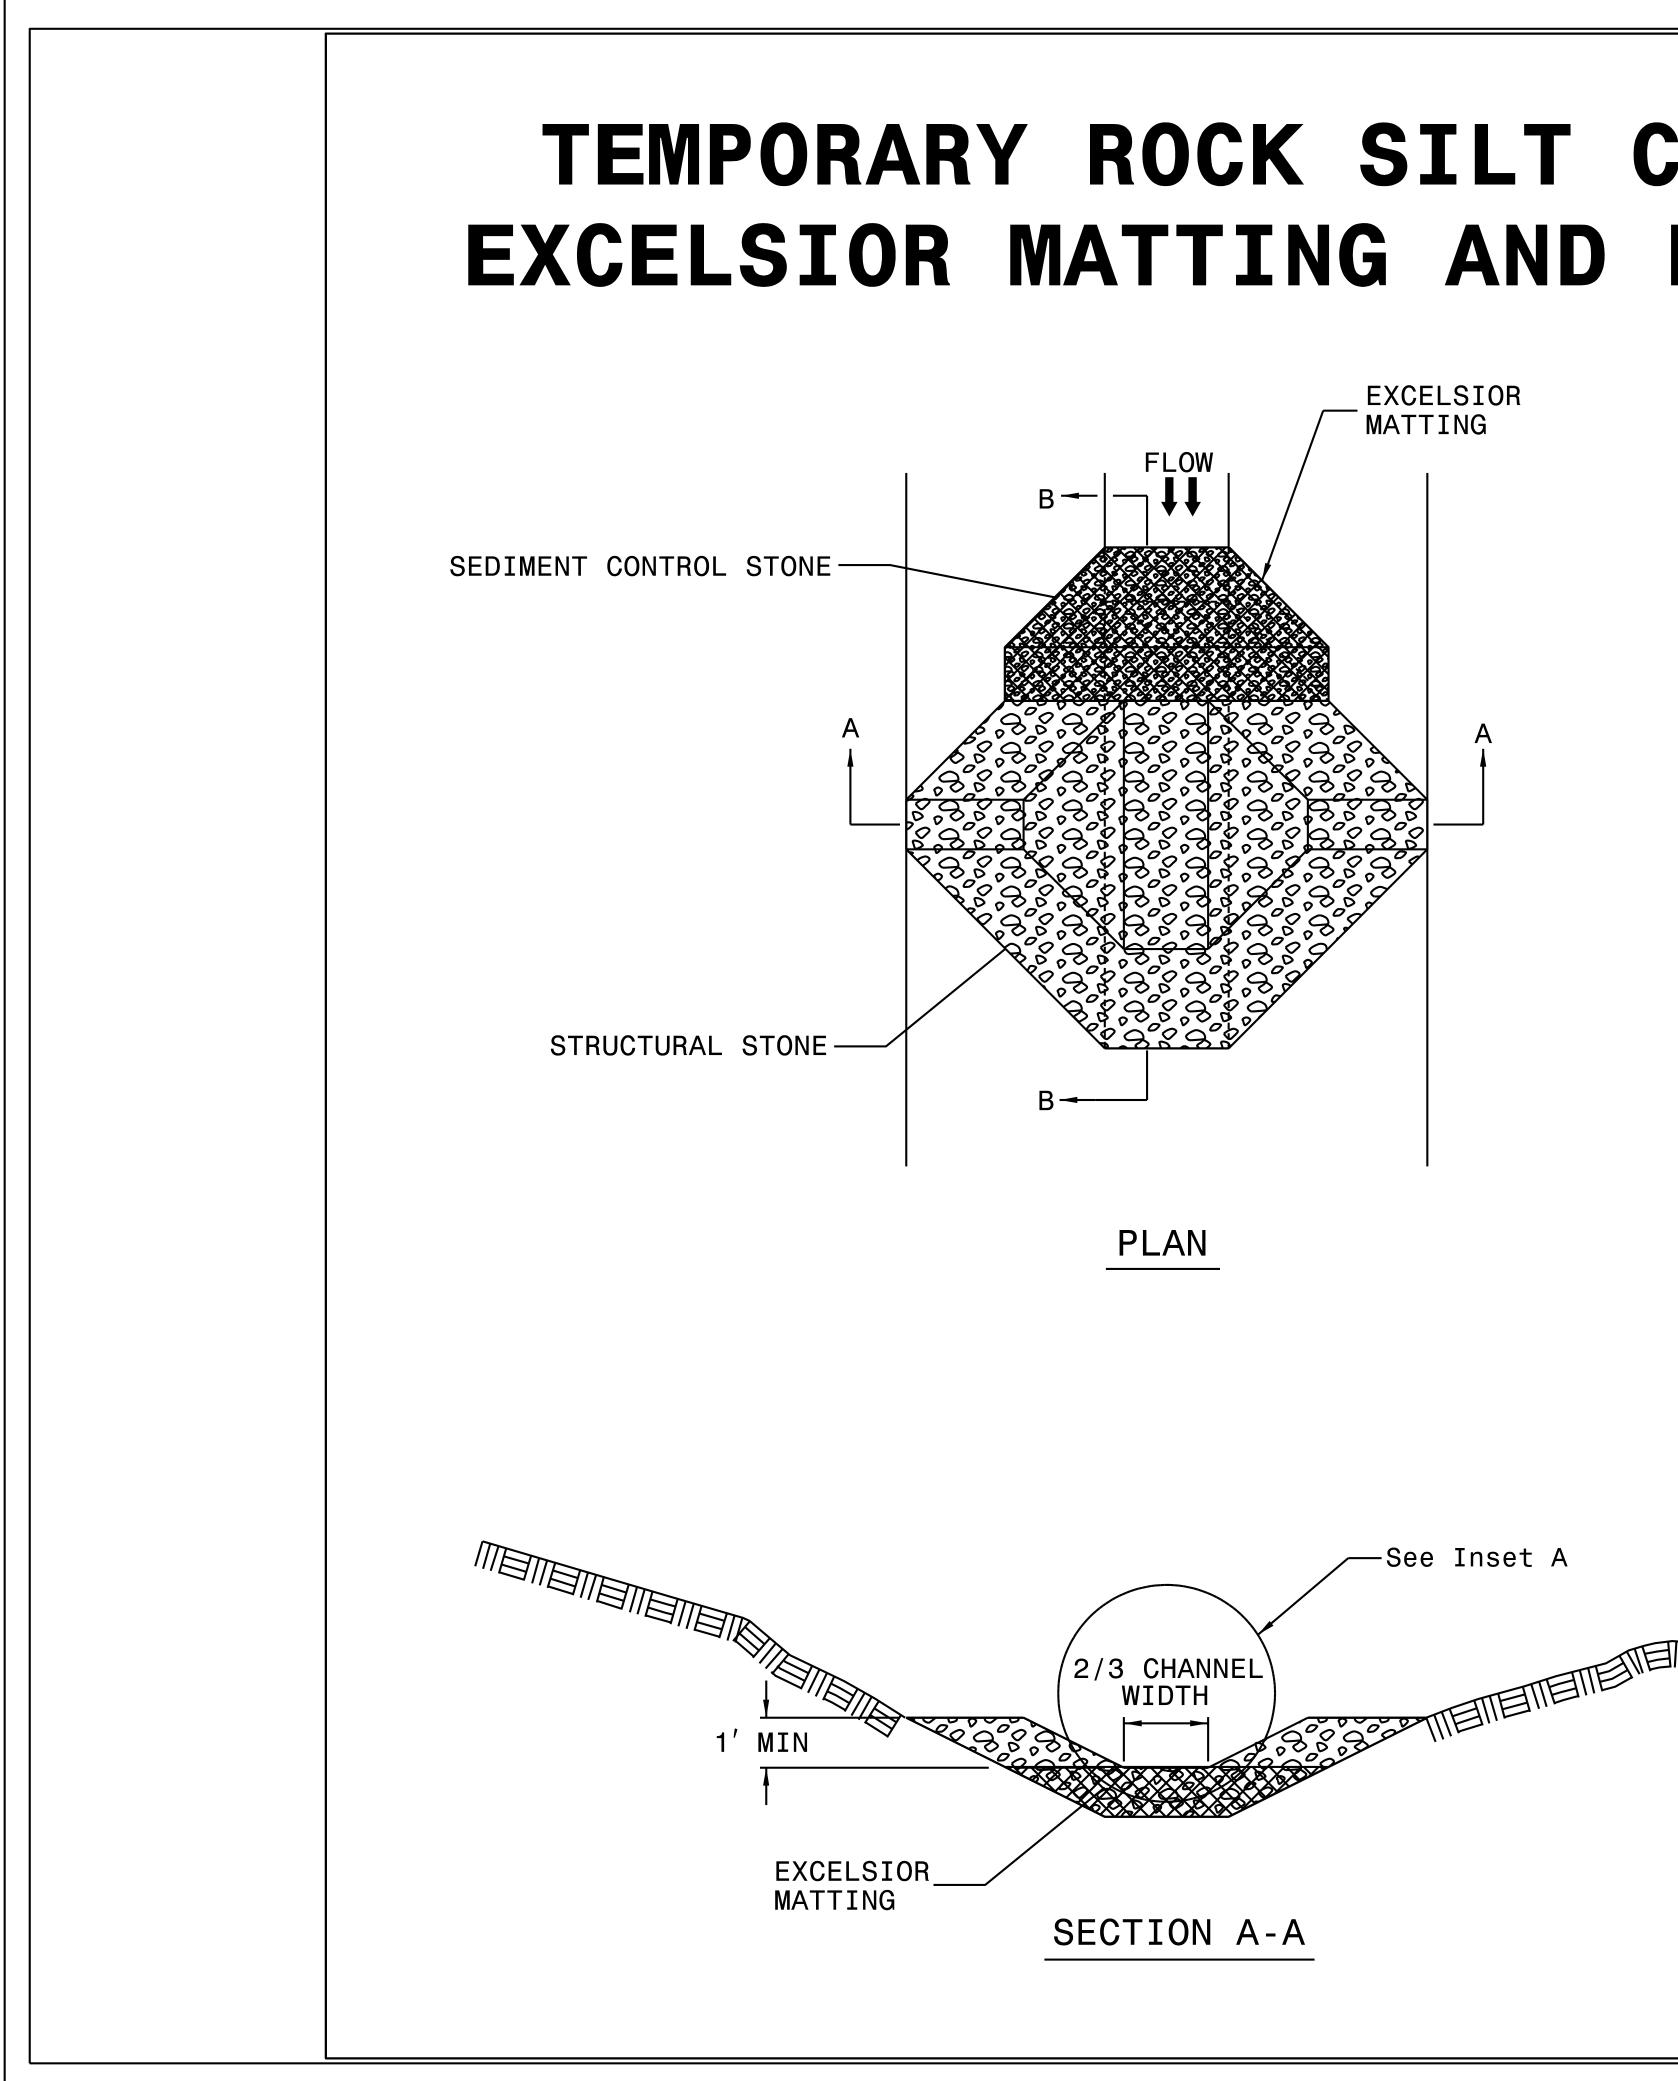

## TEMPORARY ROCK SILT CHECK TYPE 'A' WITH EXCELSIOR MATTING AND POLYACRYLAMIDE (PAM)

## NOTES:

INSTALL TEMPORARY ROCK SILT CHECK TYPE A IN ACCORDANCE WITH ROADWAY STANDARD DRAWING NO. 1633.01.

USE EXCELSIOR FOR MATTING MATERIAL AND ANCHOR MATTING SECTION AT TOP AND BOTTOM WITH CLASS B STONE.

PRIOR TO POLYACRYLAMIDE (PAM) APPLICATION, OBTAIN A SOIL SAMPLE FROM PROJECT LOCATION, AND FROM OFFSITE MATERIAL, AND ANALYZE FOR APPROPRIATE PAM FLOCCULANT TO BE APPLIED TO EACH ROCK SILT CHECK.

INITIALLY APPLY 4 OUNCES OF POLYACRYLAMIDE (PAM) TO TOP OF MATTING SECTION AND AFTER EVERY RAINFALL EVENT THAT EQUALS OR EXCEEDS 0.50 INCHES.