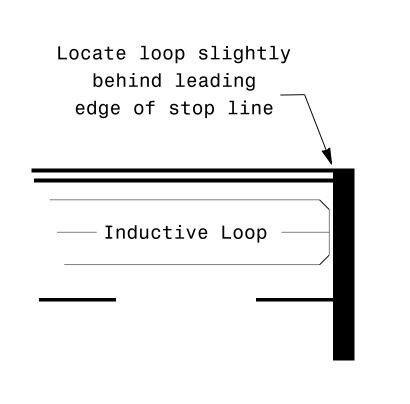

## Presence Loop Placement at Stop Lines

## Note:

Loop may be located in advance of stop line under any of the following conditions:

- stop line is greater than 15' from edge of intersecting roadway
- 2) loop detects a permissive or protected/permissive left turn
- 3) for an exclusive right turn lane