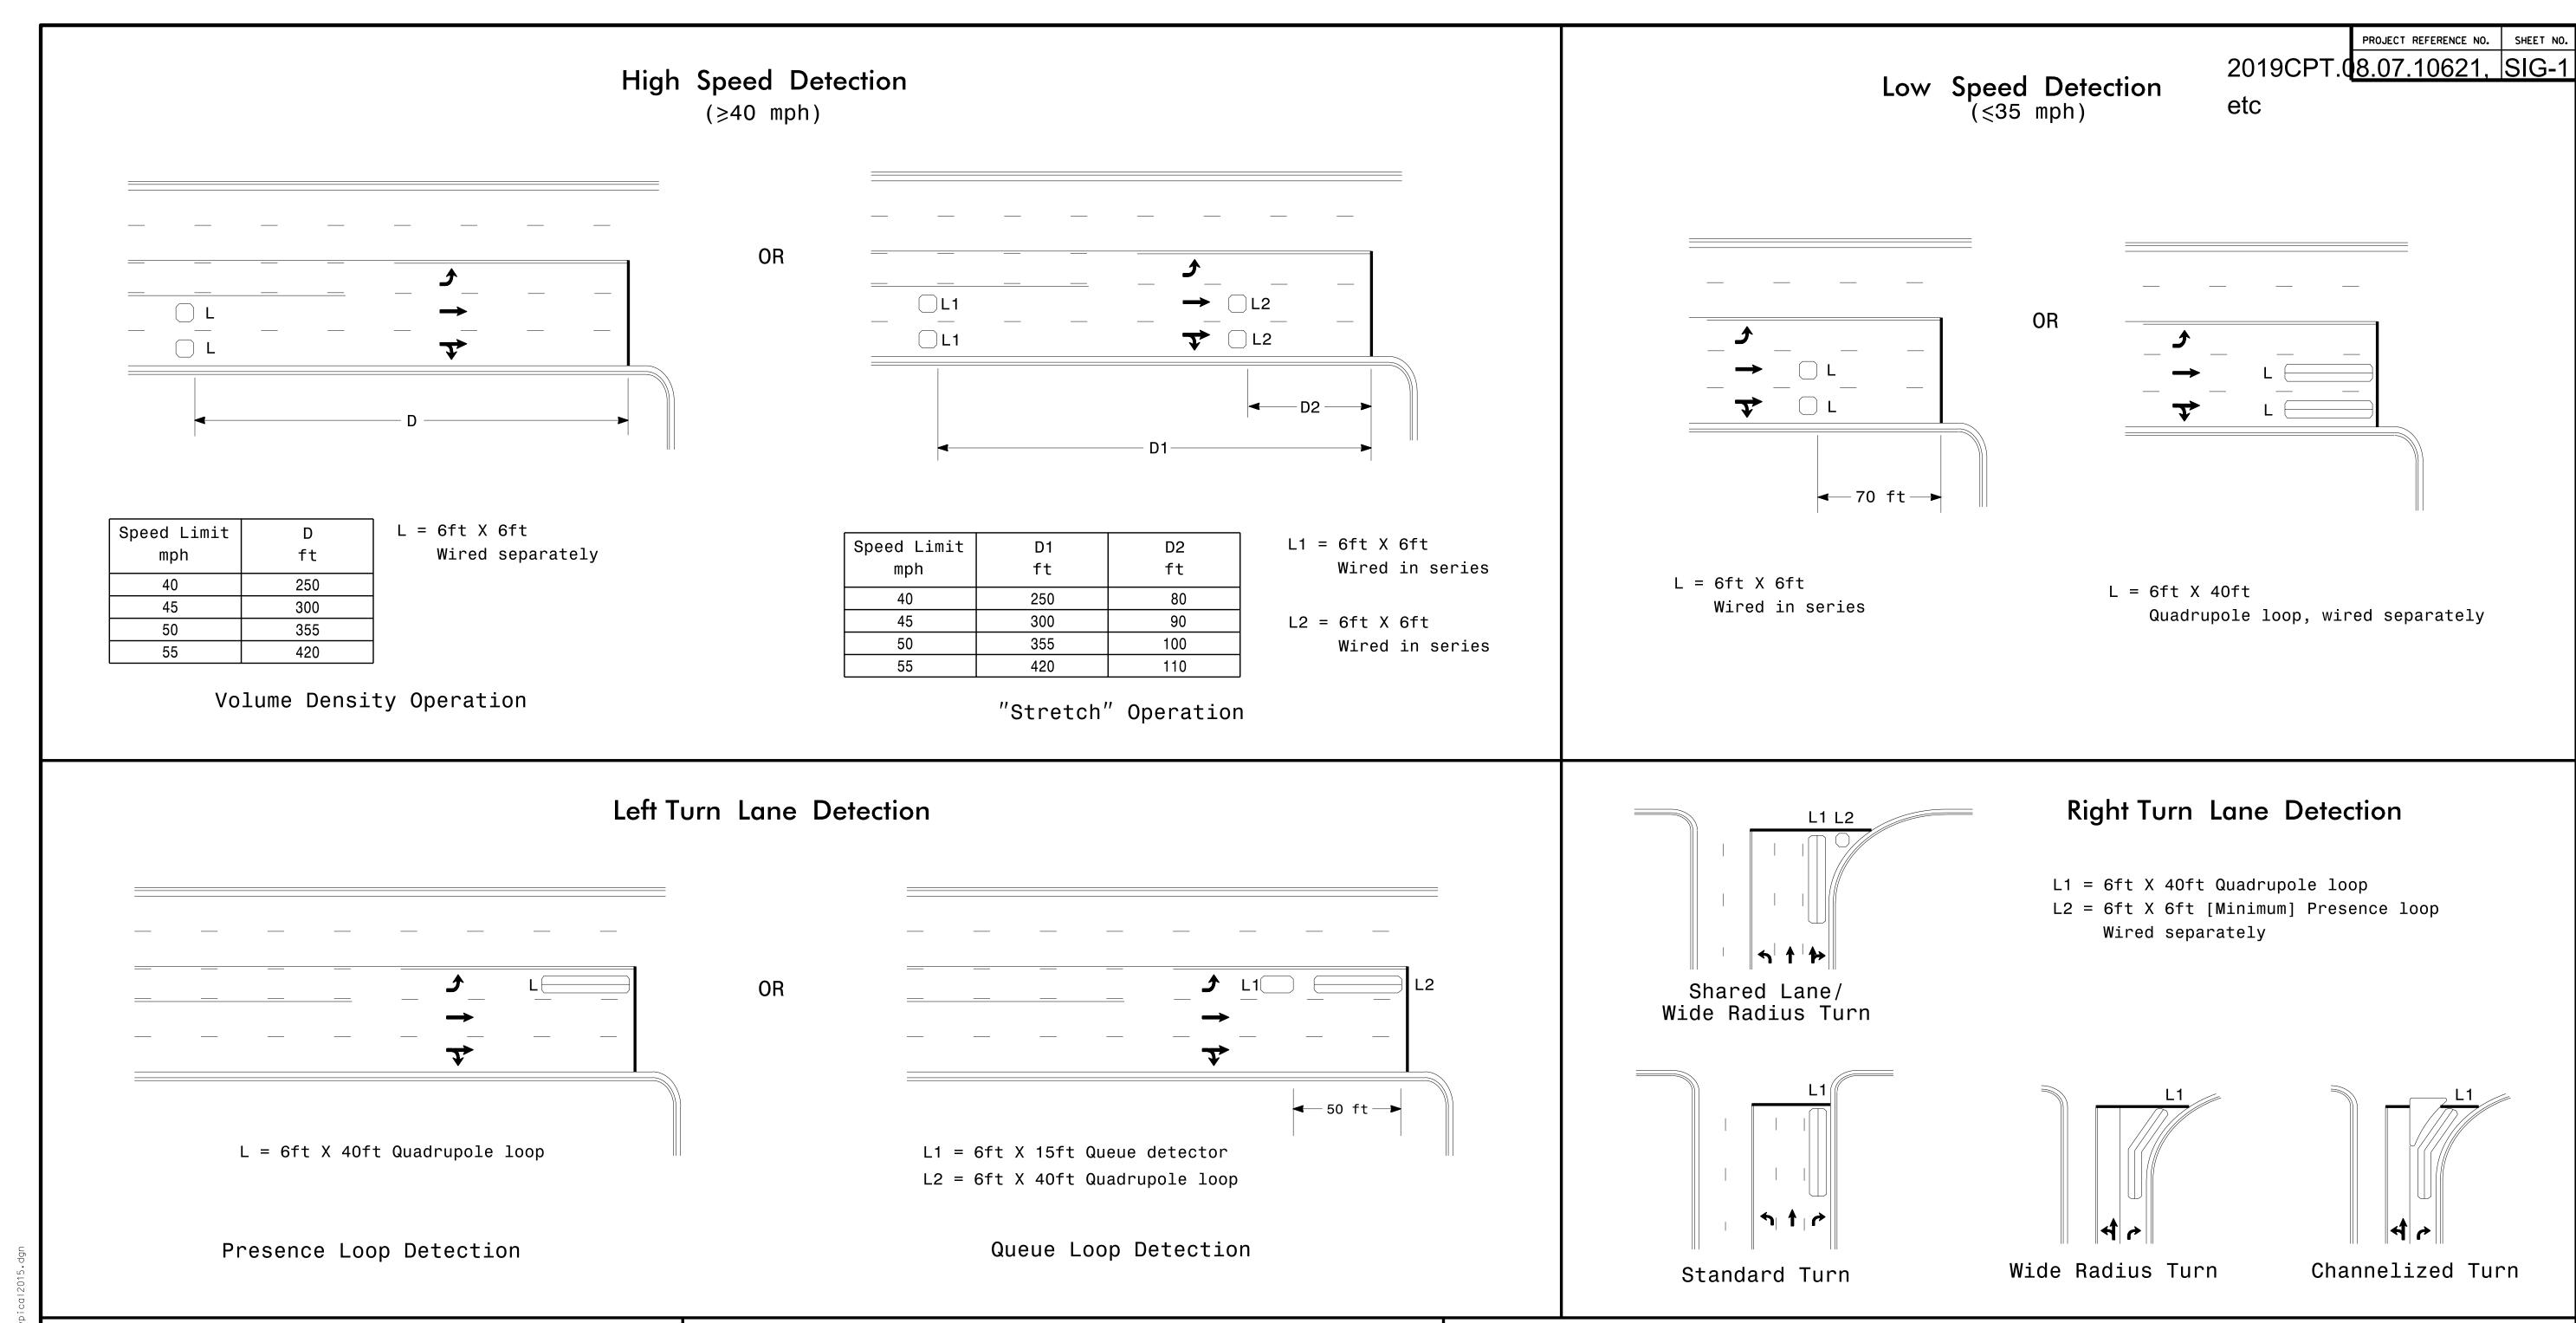

N/A

Single 6' X 6' loop (when wired separately):

| Length of<br>Lead-in<br>ft | Number<br>of Turns |
|----------------------------|--------------------|
| < 250                      | 3                  |
| 250-375                    | 4                  |
| 375-525                    | 5                  |
| > 525                      | 6                  |

Recommended Number of Turns

Quadrupole loops: Use 2-4-2 turns 6' X 15' Loops:

Lead-in < 150', use 2 turns Lead-in > 150', use 3 turns

SEAL

C ARO

SEAL

O29904

INIT. DATE