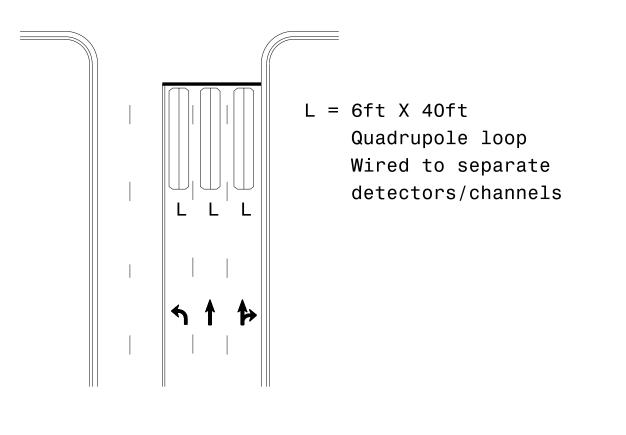

## Note:

Loop may be located in advance of stop line under any of the following conditions:

- stop line is greater than 15' from edge of intersecting roadway
- 2) loop detects a permissive or protected/permissive left turn
- 3) for an exclusive right turn lane