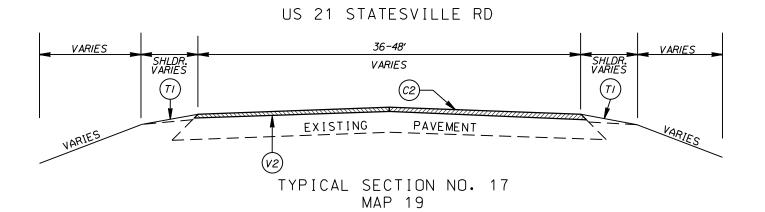

|    | PAVEMENT SCHEDULE                                                                                                                               |  |  |
|----|-------------------------------------------------------------------------------------------------------------------------------------------------|--|--|
| C1 | PROP. APPROX. 1.5" ASPHALT CONCRETE SURFACE COURSE, TYPE S9.5B, AT AN AVERAGE RATE OF 165 LBS. PER SQ. YD.                                      |  |  |
| C2 | PROP. APPROX. 1.5" ASPHALT CONCRETE SURFACE COURSE, TYPE S9.5C, AT AN AVERAGE RATE OF 168 LBS. PER SQ. YD.                                      |  |  |
| СЗ | PROP. ASPHALT SURFACE TREATMENT, Double Seal; BOTTOM LAYER #78M at 18 LBS/SY, 0.30 GALS./SY; Top Layer #14M Stone at 10 LBS/SY, 0.25 Gals/SY.   |  |  |
| E1 | PROP. APPROX. 8.0" ASPHALT BASE COURSE, TYPE B25.0C,<br>AT AN AVERAGE RATE OF 456 LBS. PER SQ. YD. IN 2-4" LAYERS.<br>Widening by other forces. |  |  |
| F1 | PROPOSED FULL DEPTH RECLAMATION AT A DEPTH OF 12 INCHES<br>WITH PORTLAND CEMENT TREATED BASE AT AN AVERAGE RATE<br>OF 64 LBS/SY.                |  |  |
| S  | ABC TO BE PLACED 8" IN DEPTH ON THE SHOULDER OF THE EXISTING PAVEMENT TO REACH A FINAL WIDTH OF 20'.                                            |  |  |
| Т1 | SHOULDER RECONSTRUCTION                                                                                                                         |  |  |
| T2 | SHOULDER CONSTRUCTION                                                                                                                           |  |  |
| V1 | PROFILE MILLING O" TO 1.5"                                                                                                                      |  |  |
| V2 | MILLING 1.5" DEPTH                                                                                                                              |  |  |

US 21 STATESVILLE RD (NB & SB)