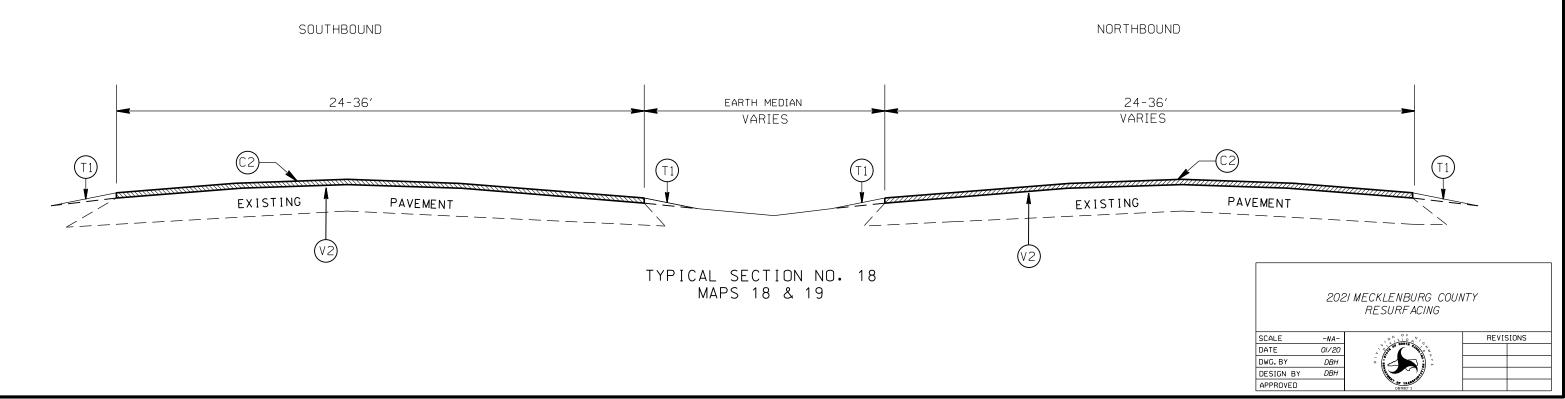

|    | PAVEMENT SCHEDULE                                                                                                                               |  |  |
|----|-------------------------------------------------------------------------------------------------------------------------------------------------|--|--|
| C1 | PROP. APPROX. 1.5" ASPHALT CONCRETE SURFACE COURSE, TYPE S9.5B, AT AN AVERAGE RATE OF 165 LBS. PER SQ. YD.                                      |  |  |
| C2 | PROP. APPROX. 1.5" ASPHALT CONCRETE SURFACE COURSE, TYPE S9.5C, AT AN AVERAGE RATE OF 168 LBS. PER SQ. YD.                                      |  |  |
| СЗ | PROP. ASPHALT SURFACE TREATMENT, Double Seal; BOTTOM LAYER #78M at 18 LBS/SY, 0.30 GALS./SY; Top Layer #14M Stone at 10 LBS/SY, 0.25 Gals/SY.   |  |  |
| E1 | PROP. APPROX. 8.0" ASPHALT BASE COURSE, TYPE B25.0C,<br>AT AN AVERAGE RATE OF 456 LBS. PER SQ. YD. IN 2-4" LAYERS.<br>Widening by other forces. |  |  |
| F1 | PROPOSED FULL DEPTH RECLAMATION AT A DEPTH OF 12 INCHES<br>WITH PORTLAND CEMENT TREATED BASE AT AN AVERAGE RATE<br>OF 64 LBS/SY.                |  |  |
| S  | ABC TO BE PLACED 8" IN DEPTH ON THE SHOULDER OF THE EXISTING PAVEMENT TO REACH A FINAL WIDTH OF 20'.                                            |  |  |
| Т1 | SHOULDER RECONSTRUCTION                                                                                                                         |  |  |
| T2 | SHOULDER CONSTRUCTION                                                                                                                           |  |  |
| V1 | PROFILE MILLING O" TO 1.5"                                                                                                                      |  |  |
| V2 | MILLING 1.5" DEPTH                                                                                                                              |  |  |