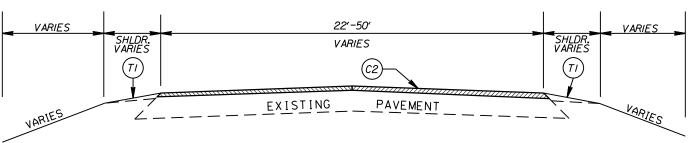

|    | PAVEMENT SCHEDULE                                                                                                                               |  |  |  |  |
|----|-------------------------------------------------------------------------------------------------------------------------------------------------|--|--|--|--|
| C1 | PROP. APPROX. 1.5" ASPHALT CONCRETE SURFACE COURSE, TYPE S9.5B, AT AN AVERAGE RATE OF 165 LBS. PER SQ. YD.                                      |  |  |  |  |
| C2 | PROP. APPROX. 1.5" ASPHALT CONCRETE SURFACE COURSE, TYPE S9.5C, AT AN AVERAGE RATE OF 168 LBS. PER SQ. YD.                                      |  |  |  |  |
| С3 | PROP. ASPHALT SURFACE TREATMENT, Double Seal; BOTTOM LAYER #78M at 18 LBS/SY, 0.30 GALS./SY; Top Layer #14M Stone at 10 LBS/SY, 0.25 Gals/SY.   |  |  |  |  |
| E1 | PROP. APPROX. 8.0" ASPHALT BASE COURSE, TYPE B25.0C,<br>AT AN AVERAGE RATE OF 456 LBS. PER SQ. YD. IN 2-4" LAYERS.<br>Widening by other forces. |  |  |  |  |
| F1 | PROPOSED FULL DEPTH RECLAMATION AT A DEPTH OF 12 INCHES WITH PORTLAND CEMENT TREATED BASE AT AN AVERAGE RATE OF 64 LBS/SY.                      |  |  |  |  |
| s  | ABC TO BE PLACED 8" IN DEPTH ON THE SHOULDER OF THE EXISTING PAVEMENT TO REACH A FINAL WIDTH OF 20'.                                            |  |  |  |  |
| T1 | SHOULDER RECONSTRUCTION                                                                                                                         |  |  |  |  |
| Т2 | SHOULDER CONSTRUCTION                                                                                                                           |  |  |  |  |
| V1 | PROFILE MILLING O" TO 1.5"                                                                                                                      |  |  |  |  |
| V2 | MILLING 1.5" DEPTH                                                                                                                              |  |  |  |  |

FERGUSON ROAD
SAM WILSON RD
OAKDALE RD
GILEAD RD
ROCKY RIVER RD

TYPICAL SECTION NO. 6