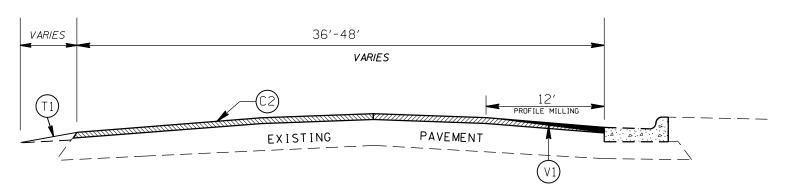

|    | PAVEMENT SCHEDULE                                                                                                                               |  |  |  |  |
|----|-------------------------------------------------------------------------------------------------------------------------------------------------|--|--|--|--|
| C1 | PROP. APPROX. 1.5" ASPHALT CONCRETE SURFACE COURSE, TYPE S9.5B, AT AN AVERAGE RATE OF 165 LBS. PER SQ. YD.                                      |  |  |  |  |
| C2 | PROP. APPROX. 1.5" ASPHALT CONCRETE SURFACE COURSE, TYPE S9.5C, AT AN AVERAGE RATE OF 168 LBS. PER SQ. YD.                                      |  |  |  |  |
| С3 | PROP. ASPHALT SURFACE TREATMENT, Double Seal; BOTTOM LAYER #78M at 18 LBS/SY, 0.30 GALS./SY; Top Layer #14M Stone at 10 LBS/SY, 0.25 Gals/SY.   |  |  |  |  |
| E1 | PROP. APPROX. 8.0" ASPHALT BASE COURSE, TYPE B25.0C,<br>AT AN AVERAGE RATE OF 456 LBS. PER SQ. YD. IN 2-4" LAYERS.<br>Widening by other forces. |  |  |  |  |
| F1 | PROPOSED FULL DEPTH RECLAMATION AT A DEPTH OF 12 INCHES WITH PORTLAND CEMENT TREATED BASE AT AN AVERAGE RATE OF 64 LBS/SY.                      |  |  |  |  |
| s  | ABC TO BE PLACED 8" IN DEPTH ON THE SHOULDER OF THE EXISTING PAVEMENT TO REACH A FINAL WIDTH OF 20'.                                            |  |  |  |  |
| T1 | SHOULDER RECONSTRUCTION                                                                                                                         |  |  |  |  |
| Т2 | SHOULDER CONSTRUCTION                                                                                                                           |  |  |  |  |
| V1 | PROFILE MILLING O" TO 1.5"                                                                                                                      |  |  |  |  |
| V2 | MILLING 1.5" DEPTH                                                                                                                              |  |  |  |  |

## GILEAD RD ROCKY RIVER RD

TYPICAL SECTION NO. 7

2021 MECKLENBURG COUNTY RESURFACING

| SCALE     | -NA-  |  |
|-----------|-------|--|
| DATE      | 01/20 |  |
| DWG. BY   | DBH   |  |
| DESIGN BY | DBH   |  |
| APPROVED  |       |  |