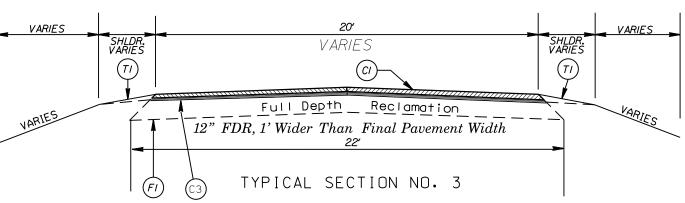

|    | PAVEMENT SCHEDULE                                                                                                                               |
|----|-------------------------------------------------------------------------------------------------------------------------------------------------|
| C1 | PROP. APPROX. 1.5" ASPHALT CONCRETE SURFACE COURSE, TYPE S9.5B, AT AN AVERAGE RATE OF 165 LBS. PER SQ. YD.                                      |
| C2 | PROP. APPROX. 1.5" ASPHALT CONCRETE SURFACE COURSE, TYPE S9.5C, AT AN AVERAGE RATE OF 168 LBS. PER SQ. YD.                                      |
| СЗ | PROP. ASPHALT SURFACE TREATMENT, Double Seal; BOTTOM LAYER #78M at 18 LBS/SY, 0.30 GALS./SY; Top Layer #14M Stone at 10 LBS/SY, 0.25 Gals/SY.   |
| E1 | PROP. APPROX. 8.0" ASPHALT BASE COURSE, TYPE B25.0C,<br>AT AN AVERAGE RATE OF 456 LBS. PER SQ. YD. IN 2-4" LAYERS.<br>Widening by other forces. |
| F1 | PROPOSED FULL DEPTH RECLAMATION AT A DEPTH OF 12 INCHES WITH PORTLAND CEMENT TREATED BASE AT AN AVERAGE RATE OF 64 LBS/SY.                      |
| S  | ABC TO BE PLACED 8" IN DEPTH ON THE SHOULDER OF THE EXISTING PAVEMENT TO REACH A FINAL WIDTH OF 20'.                                            |
| T1 | SHOULDER RECONSTRUCTION                                                                                                                         |
| T2 | SHOULDER CONSTRUCTION                                                                                                                           |
| V1 | PROFILE MILLING O" TO 1.5"                                                                                                                      |
| V2 | MILLING 1.5" DEPTH                                                                                                                              |