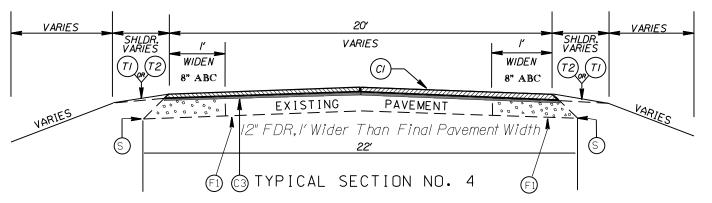

|    | PAVEMENT SCHEDULE                                                                                                                               |
|----|-------------------------------------------------------------------------------------------------------------------------------------------------|
| C1 | PROP. APPROX. 1.5" ASPHALT CONCRETE SURFACE COURSE, TYPE S9.5B, AT AN AVERAGE RATE OF 165 LBS. PER SQ. YD.                                      |
| C2 | PROP. APPROX. 1.5" ASPHALT CONCRETE SURFACE COURSE, TYPE S9.5C, AT AN AVERAGE RATE OF 168 LBS. PER SQ. YD.                                      |
| СЗ | PROP. ASPHALT SURFACE TREATMENT, Double Seal; BOTTOM LAYER #78M at 18 LBS/SY, 0.30 GALS./SY; Top Layer #14M Stone at 10 LBS/SY, 0.25 Gals/SY.   |
| E1 | PROP. APPROX. 8.0" ASPHALT BASE COURSE, TYPE B25.0C,<br>AT AN AVERAGE RATE OF 456 LBS. PER SQ. YD. IN 2-4" LAYERS.<br>Widening by other forces. |
| F1 | PROPOSED FULL DEPTH RECLAMATION AT A DEPTH OF 12 INCHES WITH PORTLAND CEMENT TREATED BASE AT AN AVERAGE RATE OF 64 LBS/SY.                      |
| S  | ABC TO BE PLACED 8" IN DEPTH ON THE SHOULDER OF THE EXISTING PAVEMENT TO REACH A FINAL WIDTH OF 20'.                                            |
| T1 | SHOULDER RECONSTRUCTION                                                                                                                         |
| T2 | SHOULDER CONSTRUCTION                                                                                                                           |
| V1 | PROFILE MILLING O" TO 1.5"                                                                                                                      |
| V2 | MILLING 1.5" DEPTH                                                                                                                              |