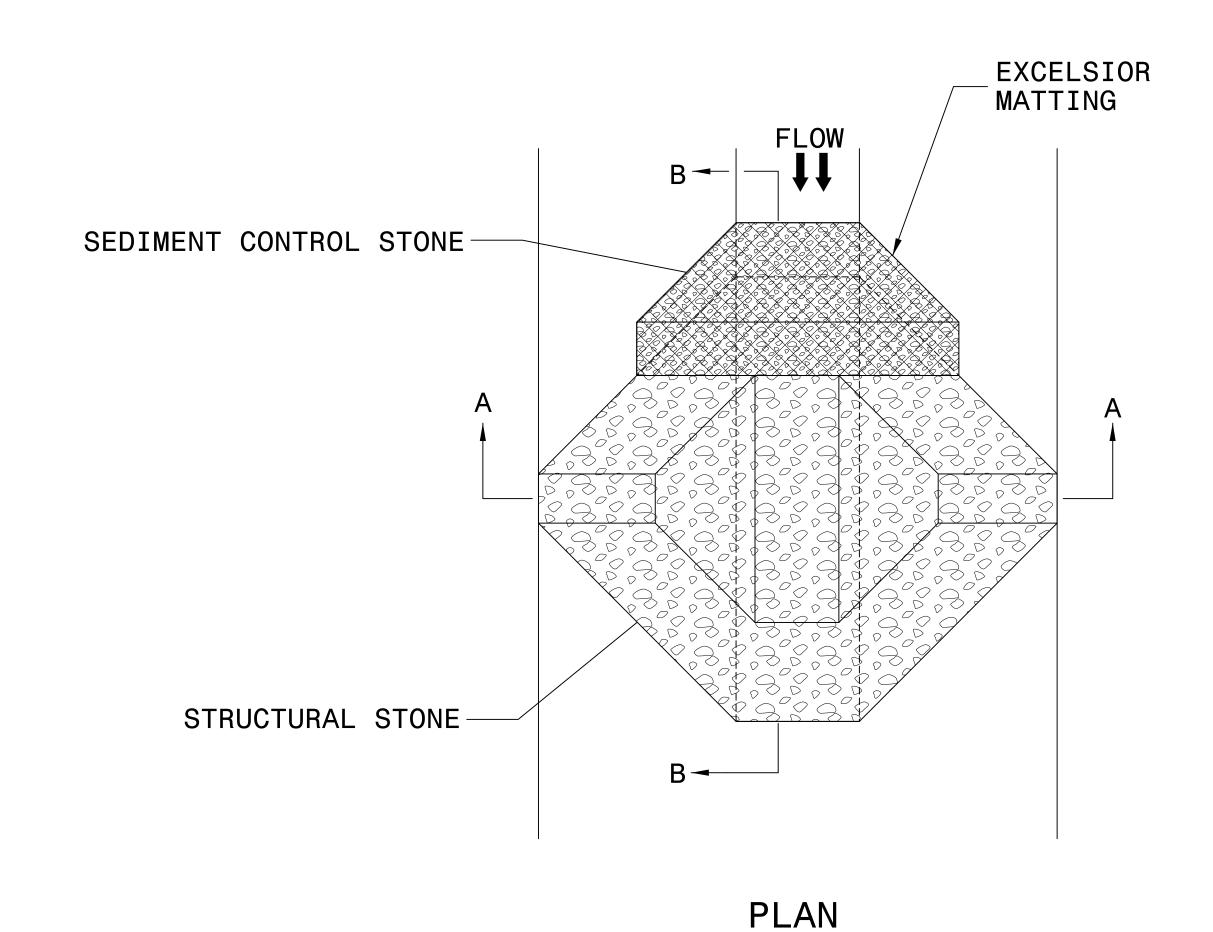

## TEMPORARY ROCK SILT CHECK TYPE 'A' WITH EXCELSIOR MATTING AND POLYACRYLAMIDE (PAM)

## NOTES:

INSTALL TEMPORARY ROCK SILT CHECK TYPE A IN ACCORDANCE WITH ROADWAY STANDARD DRAWING NO. 1633.01.

USE EXCELSIOR FOR MATTING MATERIAL AND ANCHOR MATTING SECTION AT TOP AND BOTTOM WITH CLASS B STONE.