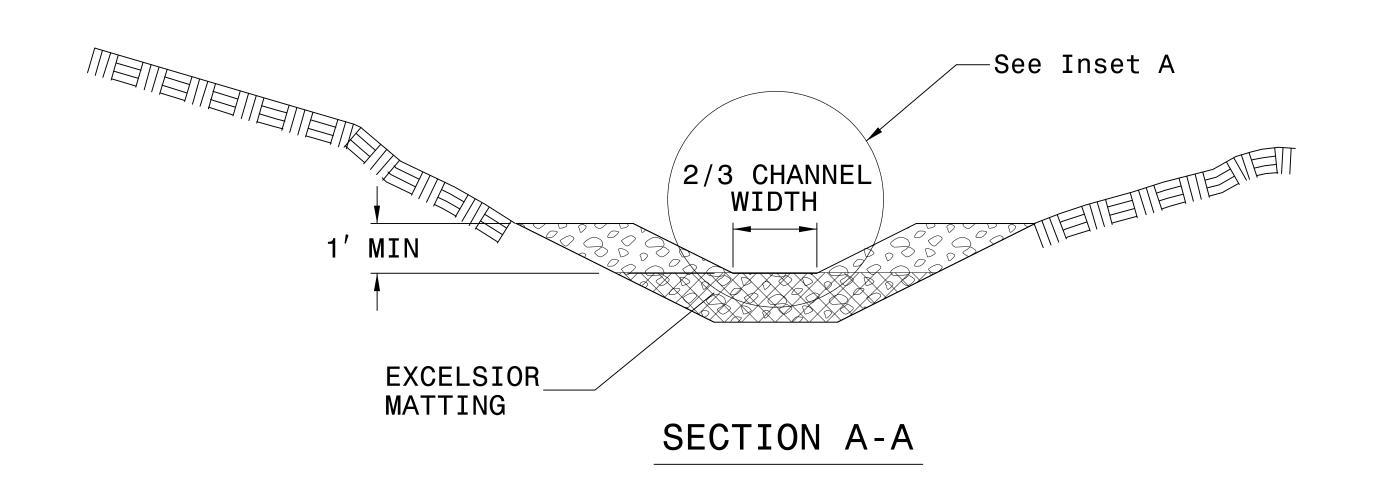

## TEMPORARY ROCK SILT CHECK TYPE 'A' WITH EXCELSIOR MATTING AND POLYACRYLAMIDE (PAM)

## NOTES:

INSTALL TEMPORARY ROCK SILT CHECK TYPE A IN ACCORDANCE WITH ROADWAY STANDARD DRAWING NO. 1633.01.

USE EXCELSIOR FOR MATTING MATERIAL AND ANCHOR MATTING SECTION AT TOP AND BOTTOM WITH CLASS B STONE.