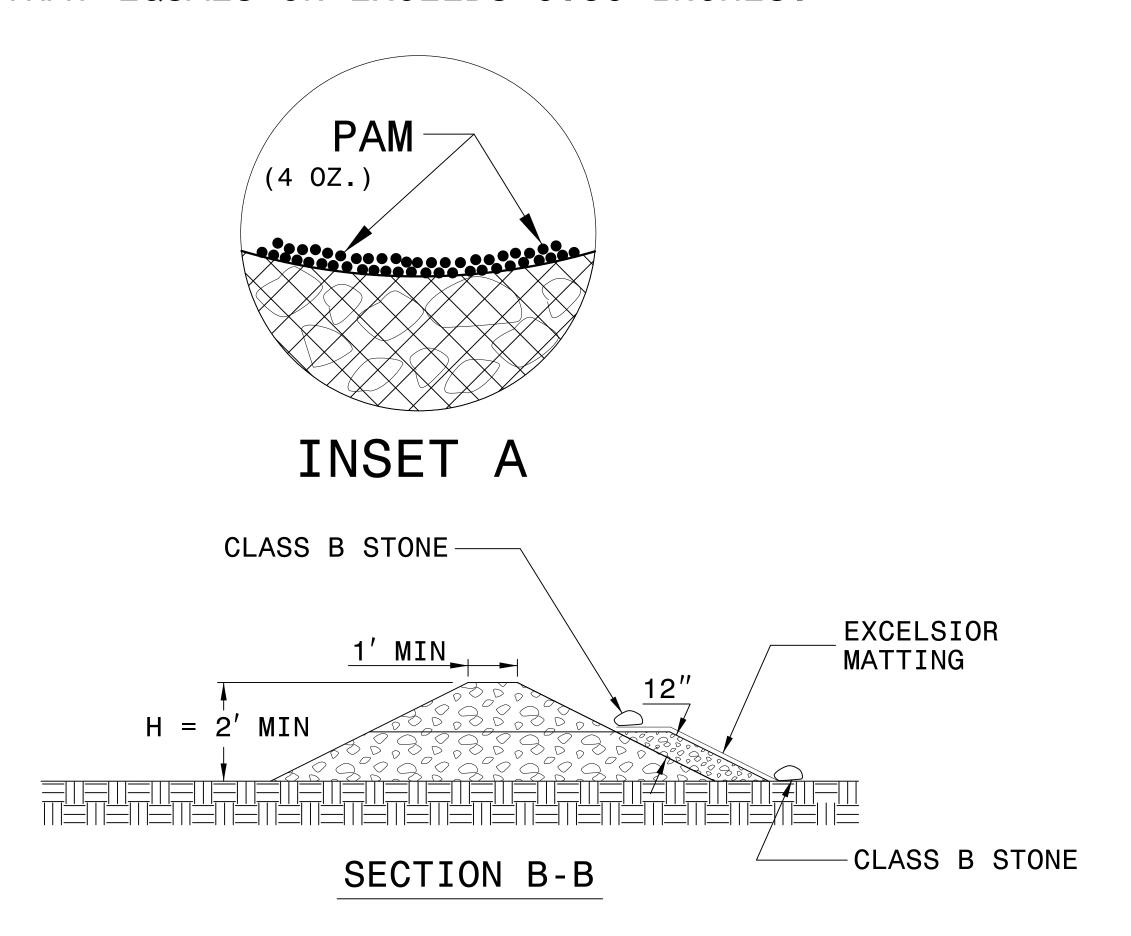

## NOTES:

INSTALL TEMPORARY ROCK SILT CHECK TYPE A IN ACCORDANCE WITH ROADWAY STANDARD DRAWING NO. 1633.01.

USE EXCELSIOR FOR MATTING MATERIAL AND ANCHOR MATTING SECTION AT TOP AND BOTTOM WITH CLASS B STONE.

PRIOR TO POLYACRYLAMIDE (PAM) APPLICATION, OBTAIN A SOIL SAMPLE FROM PROJECT LOCATION, AND FROM OFFSITE MATERIAL, AND ANALYZE FOR APPROPRIATE PAM FLOCCULANT TO BE APPLIED TO EACH ROCK SILT CHECK.

INITIALLY APPLY 4 OUNCES OF POLYACRYLAMIDE (PAM) TO TOP OF MATTING SECTION AND AFTER EVERY RAINFALL EVENT THAT EQUALS OR EXCEEDS 0.50 INCHES.