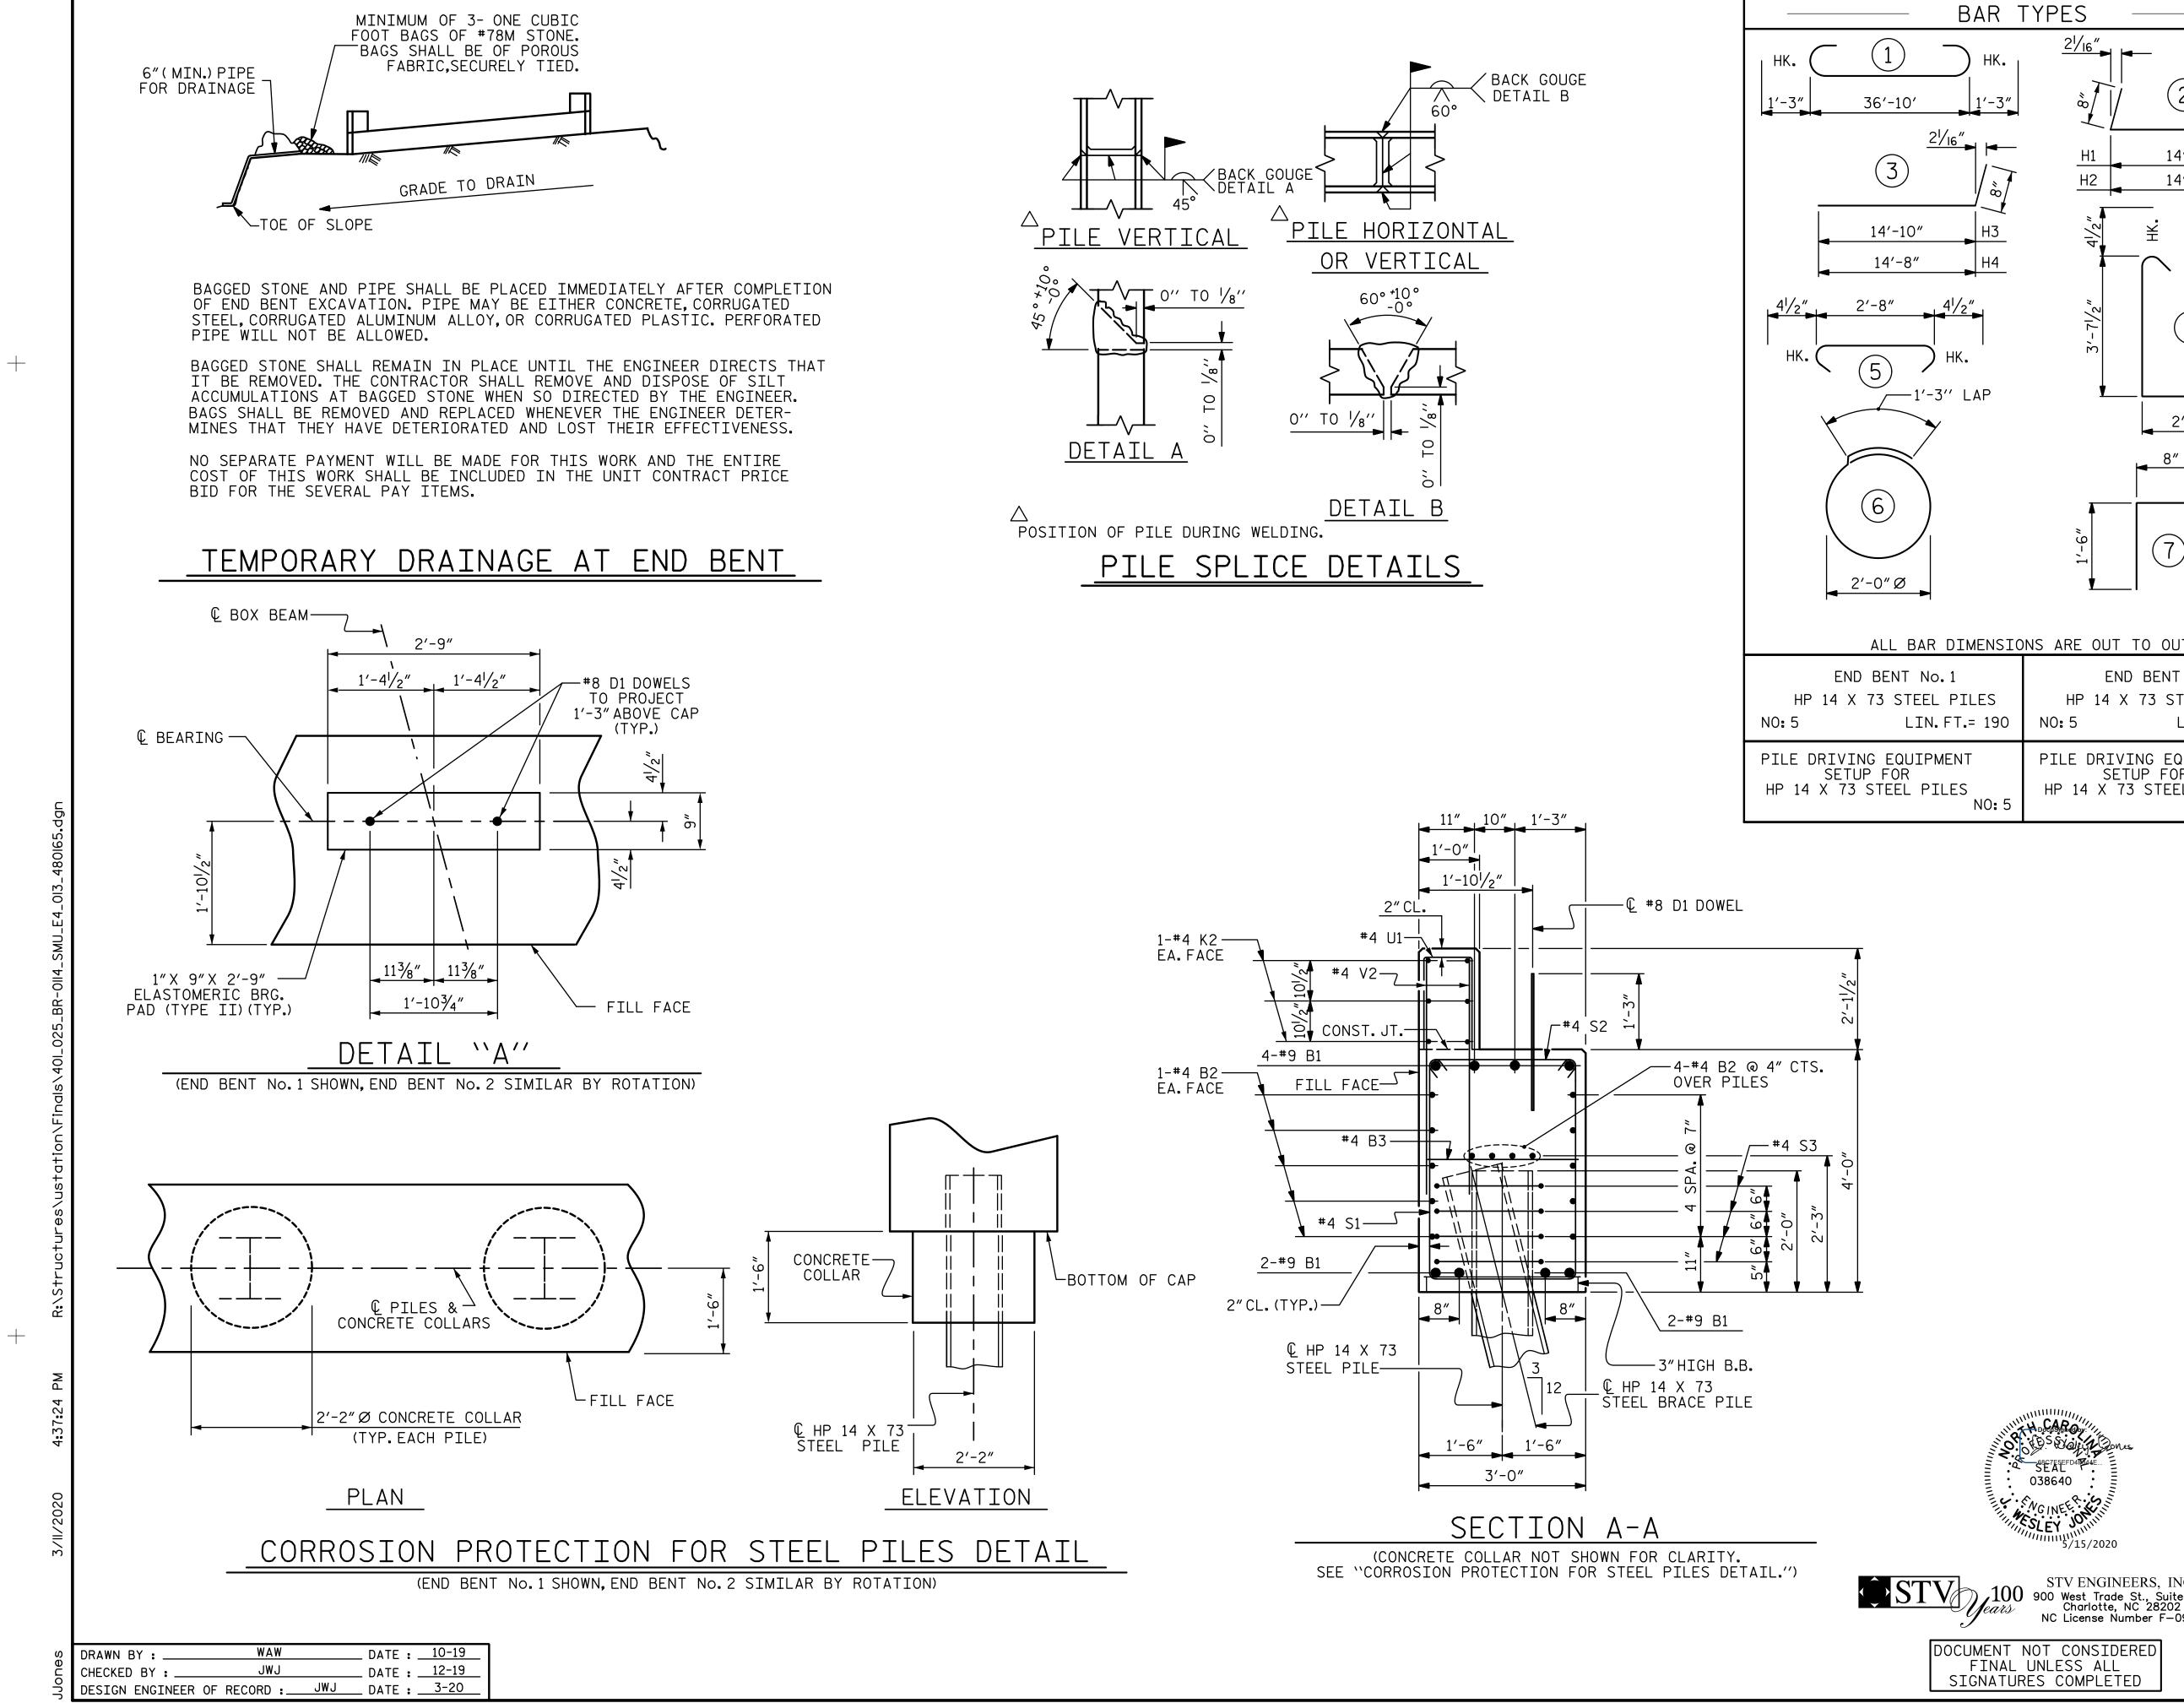

| BAR TYPES                 |                |                       |                            | BILL OF MATERIAL                                       |                  |        |                         |            |  |
|---------------------------|----------------|-----------------------|----------------------------|--------------------------------------------------------|------------------|--------|-------------------------|------------|--|
| $\frac{2^{l}/_{16}''}{l}$ |                |                       |                            | FOR ONE END BENT                                       |                  |        |                         |            |  |
| ) нк.                     |                |                       | BAR                        | NO.                                                    | SIZE             | TYPE   | LENGTH                  | WEIGHT     |  |
|                           |                | (2)                   | B1                         | 8                                                      | #9               | 1      | 39′-4″                  | 1070       |  |
| 1'-3"                     | ∞/ //          |                       | B2                         | 28                                                     | #4               | STR    | 19'-9"                  | 369        |  |
| ,                         |                |                       | B3                         | 10                                                     | #4               | STR    | 2'-8"                   | 18         |  |
|                           | H1             | 14'-5″                |                            |                                                        |                  |        |                         |            |  |
|                           | H2             | 14'-7"                | D1                         | 20                                                     | #8               | STR    | 2'-3"                   | 120        |  |
|                           | <b> </b> ◀     | ►                     | 111                        | 10                                                     | #6               | 2      |                         | 700        |  |
| НЗ                        | 41/2 "         | H                     | H1<br>H2                   | 16<br>16                                               | #6<br>#6         | 2<br>2 | <u>15'-1"</u><br>15'-3" | 362<br>366 |  |
|                           | 4              | Т                     | H3                         | 16                                                     | #6               | 3      | 15'-6"                  | 372        |  |
| H4                        | Ă              | $\land \land$         | H4                         | 16                                                     | #6               | 3      | 15'-4"                  | 368        |  |
|                           |                |                       |                            |                                                        |                  |        | IO T                    |            |  |
| 2″                        | -71/2 <i>"</i> |                       | K1                         | 12                                                     | #4               | STR    | 3'-1"                   | 25         |  |
|                           | - 12-          | (4)                   | K2                         | 12                                                     | #4               | STR    | 19'-9"                  | 158        |  |
| •                         | ň              |                       |                            |                                                        |                  |        |                         |            |  |
| -                         |                |                       | S1                         | 48                                                     | #4               | 4      | 10'-8"                  | 342        |  |
| LAP                       | <u>*</u>       |                       | S2                         | 48                                                     | #4               | 5      | 3′-5″                   | 110        |  |
|                           |                | 2'-8"                 | S3                         | 20                                                     | #4               | 6      | 7'-7″                   | 101        |  |
|                           |                |                       |                            |                                                        |                  |        |                         |            |  |
|                           |                | 8″                    | U1                         | 31                                                     | #4               | 7      | 3'-8"                   | 76         |  |
|                           |                |                       |                            |                                                        |                  | CTD.   |                         | 704        |  |
|                           | <b>A</b>       |                       | V1                         | 77                                                     | #4<br>#4         | STR    | <u>7'-8"</u><br>5'-9"   | 394        |  |
|                           |                |                       | V2                         | 62                                                     |                  | STR    | 23.                     | 238        |  |
|                           | 1'-6"          |                       |                            |                                                        | NG STE<br>ND BEN |        | 4                       | 489 LBS.   |  |
|                           | ¥              |                       | CLASS A CONCRETE BREAKDOWN |                                                        |                  |        |                         |            |  |
|                           |                |                       |                            | (FOR ONE END BENT)                                     |                  |        |                         |            |  |
|                           |                |                       |                            | POUR #1 CAP,LOWER PART 21.8 C.Y.<br>OF WINGS & COLLARS |                  |        |                         |            |  |
| MENSION                   | S ARE OUT 1    |                       | 4                          | 01                                                     |                  |        | /                       |            |  |
|                           | END BENT No.2  |                       |                            | POUR #2 BACKWALL & UPPER 7.6 C.Y.                      |                  |        |                         |            |  |
| ILES                      | HP 14 X        | 73 STEEL PILES        |                            | ۲ı                                                     | ART OF           | WING:  | 5                       |            |  |
| .= 190                    | NO: 5          | LIN. FT.= 100         | TOTAL                      | CLAS                                                   | S A CO           | NCRET  | E :                     | 29.4 C.Y.  |  |
|                           | 2              |                       |                            |                                                        | _                |        |                         |            |  |
| Т                         |                | NG EQUIPMENT          |                            |                                                        |                  |        |                         |            |  |
| ς Ι                       |                | JP FOR<br>STEEL PILES |                            |                                                        |                  |        |                         |            |  |
| NO: 5                     |                | NO: 5                 |                            |                                                        |                  |        |                         |            |  |
|                           |                |                       |                            |                                                        |                  |        |                         |            |  |
|                           |                |                       |                            |                                                        |                  |        |                         |            |  |

|              | PROJE                                                              | CT NO. | B                 | R-0114 | COUNTY                |  |  |  |  |  |
|--------------|--------------------------------------------------------------------|--------|-------------------|--------|-----------------------|--|--|--|--|--|
|              |                                                                    | IREDE  | ELL               | CO     |                       |  |  |  |  |  |
|              | STATI                                                              | .00 -L | -L-               |        |                       |  |  |  |  |  |
|              | SHEET 4 C                                                          | )F 4   |                   |        |                       |  |  |  |  |  |
|              | STATE OF NORTH CAROLINA<br>DEPARTMENT OF TRANSPORTATION<br>RALEIGH |        |                   |        |                       |  |  |  |  |  |
|              | SUBSTRUCTURE                                                       |        |                   |        |                       |  |  |  |  |  |
| NC.<br>e 715 | END BENT No.1 & 2<br>Details                                       |        |                   |        |                       |  |  |  |  |  |
| 0991         | NO. BY:                                                            | DATE:  | SHEET NO.<br>S-13 |        |                       |  |  |  |  |  |
|              | 1                                                                  | DATE:  | NO. ВҮ:<br>З<br>Д |        | total<br>sheets<br>15 |  |  |  |  |  |