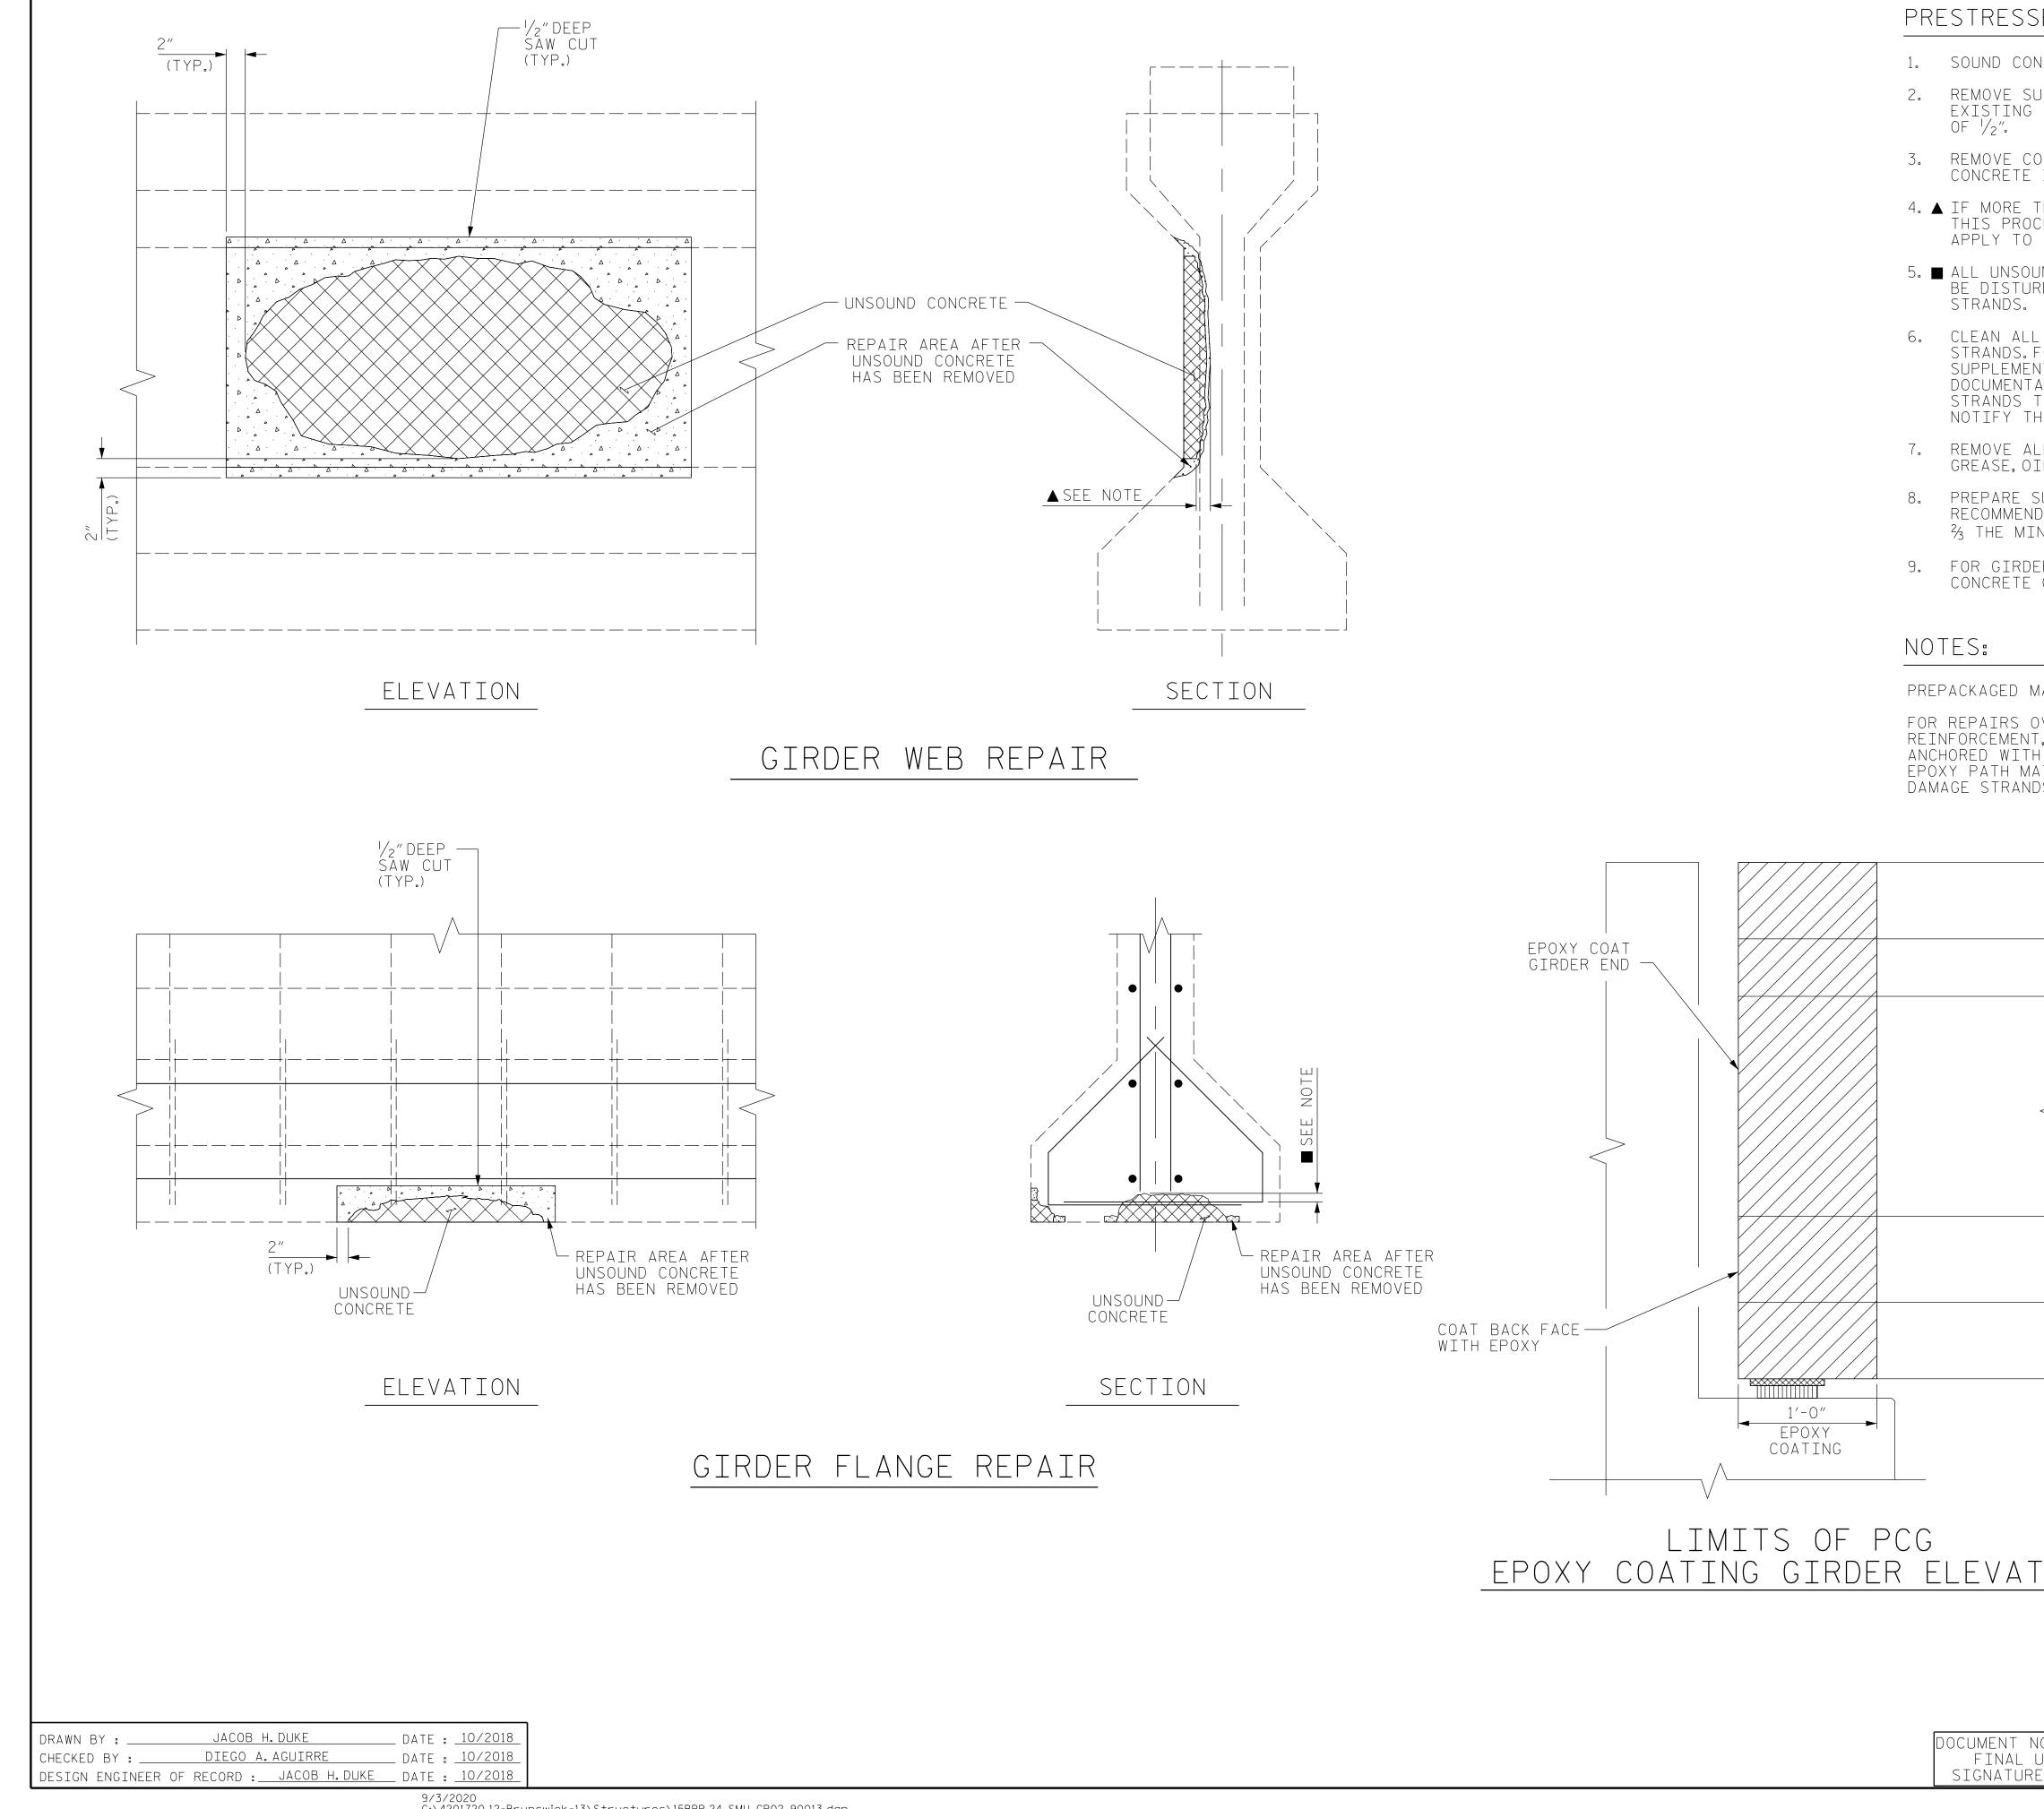

## PRESTRESSED GIRDER REPAIR SEQUENCE:

PREPACKAGED MATERIAL IS REQUIRED.

DAMAGE STRANDS.

## EPOXY COATING GIRDER ELEVAT

1. SOUND CONCRETE TO DETERMINE EXTENTS OF REPAIR LOCATION (PHOTO REQUIRED). REMOVE SURFACE CONCRETE TO VERIFY THAT SAW CUT DEPTH WILL NOT DAMAGE EXISTING REINFORCING STEEL. SAW CUT AROUND REPAIR AREA TO A NOMINAL DEPTH

3. REMOVE CONCRETE WITHIN SAW CUT AREA TO MINIMUM DEPTH 1/2" DEPTH.IF CONCRETE IS DAMAGED BEYOND THE ORIGINAL SAW CUT, A NEW SAW CUT IS REQUIRED.

4. ▲ IF MORE THAN HALF THE CIRCUMFERENCE OF A REINFORCING BAR IS EXPOSED DURING THIS PROCESS, REMOVE ADDITIONAL CONCRETE TO 1"BEHIND THE BAR. THIS DOES NOT APPLY TO PRESTRESS STRANDS.

5. ■ ALL UNSOUND CONCRETE MUST BE REMOVED. HOWEVER, PRESTRESSED STRAND SHOULD NOT BE DISTURBED UNLESS ABSOLUTELY NECESSARY. USE EXTREME CARE TO NOT DAMAGE

CLEAN ALL EXPOSED REINFORCING BARS AND PRESTRESSED STRANDS.FOR BAR WITH MORE THAN 10% SECTION LOSS, SPLICE AND SECURELY TIE SUPPLEMENTAL REINFORCING BARS AS NEEDED. NOTE AND PROVIDE DETAILED DOCUMENTATION, INCLUDING LOCATION AND SEVERITY OF ALL DAMAGE TO PRESTRESSED STRANDS THAT EXCEEDS 10% SECTION LOSS. IF FIVE OR MORE STRANDS ARE DAMAGED, NOTIFY THE ENGINEER PRIOR TO PLACEMENT OF REPAIR MATERIAL.

7. REMOVE ALL LOOSE OR WEAKENED MATERIAL THEN CLEAN THE REPAIR AREA OF DIRT, GREASE, OIL, AND FOREIGN MATTER.

8. PREPARE SURFACE AND PLACE APPROVED MATERIAL ACCORDING TO MANUFACTURER'S RECOMMENDATIONS. MAXIMUM AGGREGATE SIZE FOR REPAIR MATERIAL SHALL NOT EXCEED ⅔ THE MINIMUM REPAIR DEPTH.

9. FOR GIRDER REPAIRS. SEE PROJECT SPECIAL PROVISION FOR REPAIRS TO PRESTRESSED CONCRETE GIRDERS AND SEE "SUPERSTRUCTURE DEFICIENCIES" SHEETS.

FOR REPAIRS OVER TRAFFIC AND SHALLOW REPAIRS THAT DO NOT ENGAGE REINFORCEMENT, ANCHOR PATCH MATERIAL USING 1/4" GALVANIZED BOLTS, EPOXY ANCHORED WITH 2"EMBEDMENT. PLACE BOLTS IN A 6"GRID. USE A LATEX OR EPOXY PATH MATERIAL FOR IMPROVED BOND. USE EXTREME CARE TO NOT