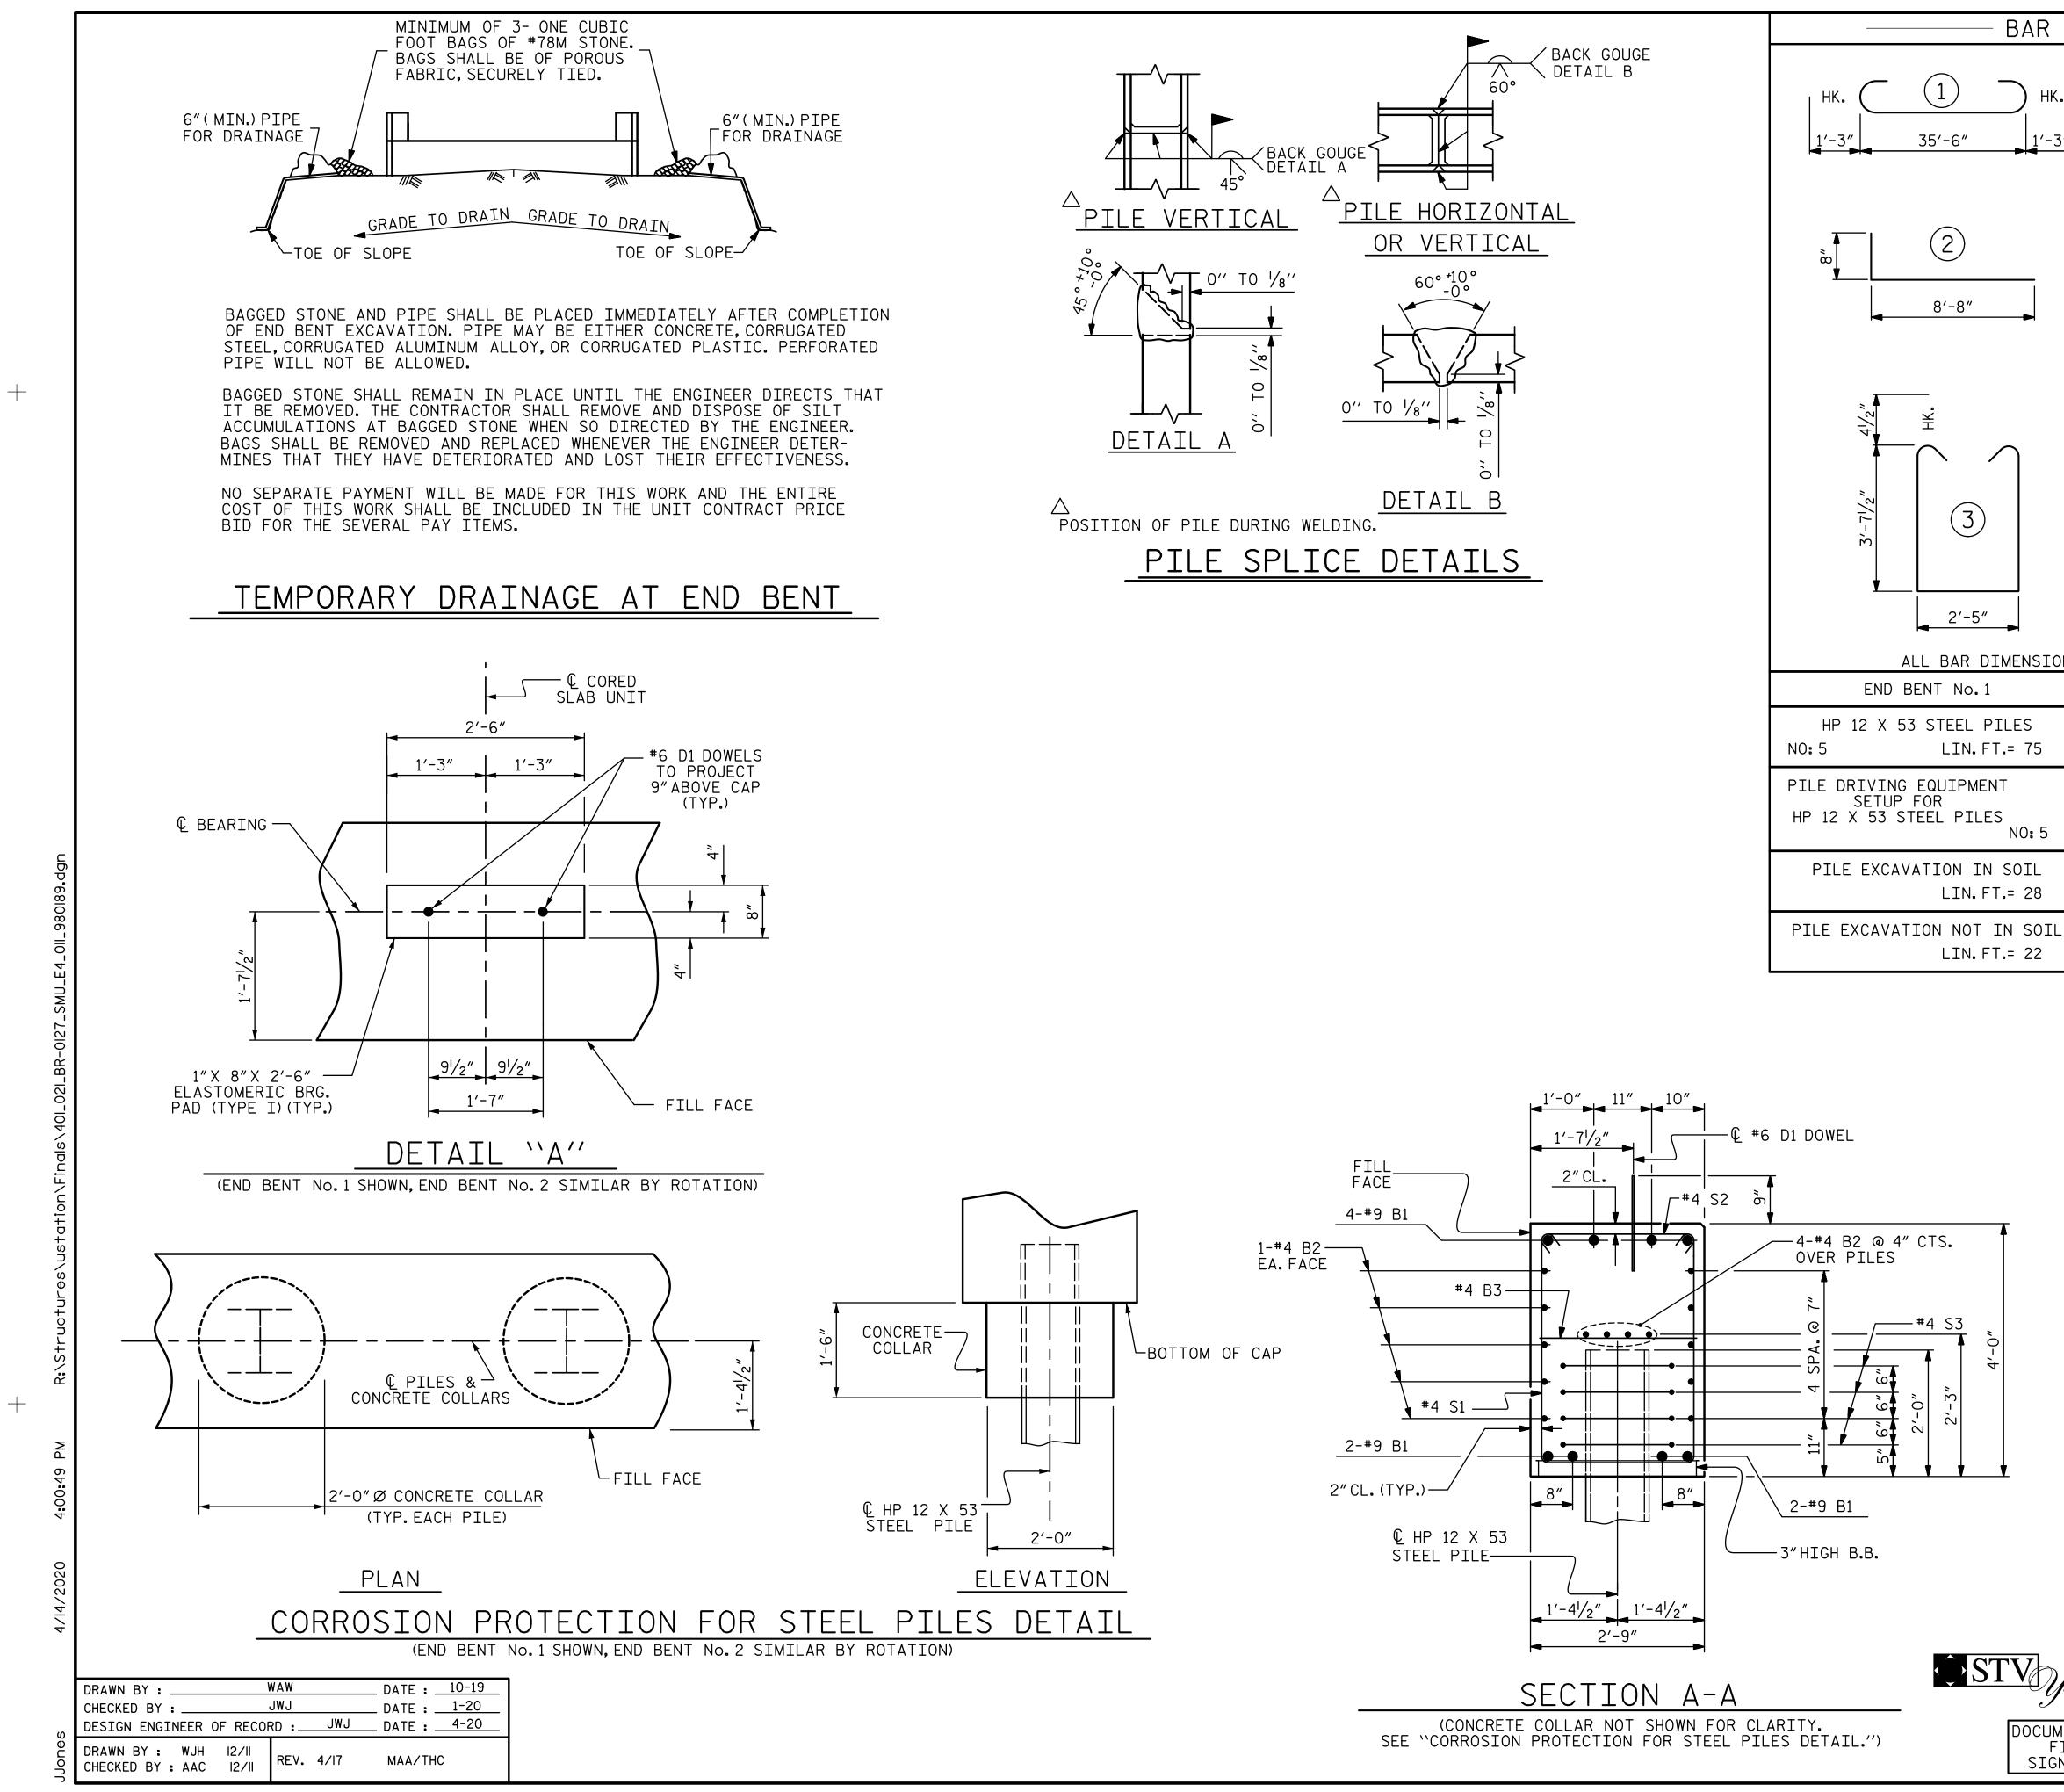

DocuSign Envelope ID: 331485B3-8737-49D4-9640-6DD9CCC54B68

| R TYPES                                                                                                                                                                                                                                                                                                                                                                                                                                                                                                                                                                                                                                                                                                                                                                                                                                                                                                                                                                                                                                                                                                                                                                                                                                                                                                                                                                                                                                                                                                                                                                                                                                                                                                                                                                                                                                                                                                                                                                                                                                                                                                                                                                                                                                                                                                                                                                                                                                                                                                                                                                                                                                                    |            | BILL OF MATERIAL                                           |                       |            |                 |                   |  |
|------------------------------------------------------------------------------------------------------------------------------------------------------------------------------------------------------------------------------------------------------------------------------------------------------------------------------------------------------------------------------------------------------------------------------------------------------------------------------------------------------------------------------------------------------------------------------------------------------------------------------------------------------------------------------------------------------------------------------------------------------------------------------------------------------------------------------------------------------------------------------------------------------------------------------------------------------------------------------------------------------------------------------------------------------------------------------------------------------------------------------------------------------------------------------------------------------------------------------------------------------------------------------------------------------------------------------------------------------------------------------------------------------------------------------------------------------------------------------------------------------------------------------------------------------------------------------------------------------------------------------------------------------------------------------------------------------------------------------------------------------------------------------------------------------------------------------------------------------------------------------------------------------------------------------------------------------------------------------------------------------------------------------------------------------------------------------------------------------------------------------------------------------------------------------------------------------------------------------------------------------------------------------------------------------------------------------------------------------------------------------------------------------------------------------------------------------------------------------------------------------------------------------------------------------------------------------------------------------------------------------------------------------------|------------|------------------------------------------------------------|-----------------------|------------|-----------------|-------------------|--|
|                                                                                                                                                                                                                                                                                                                                                                                                                                                                                                                                                                                                                                                                                                                                                                                                                                                                                                                                                                                                                                                                                                                                                                                                                                                                                                                                                                                                                                                                                                                                                                                                                                                                                                                                                                                                                                                                                                                                                                                                                                                                                                                                                                                                                                                                                                                                                                                                                                                                                                                                                                                                                                                            |            | FOR ONE END BENT                                           |                       |            |                 |                   |  |
| HK. $4^{1/2}$ $2'-5'' 4^{1/2}$                                                                                                                                                                                                                                                                                                                                                                                                                                                                                                                                                                                                                                                                                                                                                                                                                                                                                                                                                                                                                                                                                                                                                                                                                                                                                                                                                                                                                                                                                                                                                                                                                                                                                                                                                                                                                                                                                                                                                                                                                                                                                                                                                                                                                                                                                                                                                                                                                                                                                                                                                                                                                             | " BAR      | NO.                                                        | SIZE                  | TYPE       | LENGTH          | WEIGHT            |  |
|                                                                                                                                                                                                                                                                                                                                                                                                                                                                                                                                                                                                                                                                                                                                                                                                                                                                                                                                                                                                                                                                                                                                                                                                                                                                                                                                                                                                                                                                                                                                                                                                                                                                                                                                                                                                                                                                                                                                                                                                                                                                                                                                                                                                                                                                                                                                                                                                                                                                                                                                                                                                                                                            | BI         | 8                                                          | #9<br>#4              |            | 38'-0"          | 1034              |  |
| <u>′-3″</u> НК. () НК.                                                                                                                                                                                                                                                                                                                                                                                                                                                                                                                                                                                                                                                                                                                                                                                                                                                                                                                                                                                                                                                                                                                                                                                                                                                                                                                                                                                                                                                                                                                                                                                                                                                                                                                                                                                                                                                                                                                                                                                                                                                                                                                                                                                                                                                                                                                                                                                                                                                                                                                                                                                                                                     | B2<br>B3   | 28<br>9                                                    | #4<br>#4              | STR<br>STR | 19'-1"<br>2'-5" | 357<br>15         |  |
| $(4) \neq (4)$                                                                                                                                                                                                                                                                                                                                                                                                                                                                                                                                                                                                                                                                                                                                                                                                                                                                                                                                                                                                                                                                                                                                                                                                                                                                                                                                                                                                                                                                                                                                                                                                                                                                                                                                                                                                                                                                                                                                                                                                                                                                                                                                                                                                                                                                                                                                                                                                                                                                                                                                                                                                                                             |            |                                                            |                       |            | 2 3             |                   |  |
| $\smile$                                                                                                                                                                                                                                                                                                                                                                                                                                                                                                                                                                                                                                                                                                                                                                                                                                                                                                                                                                                                                                                                                                                                                                                                                                                                                                                                                                                                                                                                                                                                                                                                                                                                                                                                                                                                                                                                                                                                                                                                                                                                                                                                                                                                                                                                                                                                                                                                                                                                                                                                                                                                                                                   | D1         | 20                                                         | #6                    | STR        | 1'-6″           | 45                |  |
|                                                                                                                                                                                                                                                                                                                                                                                                                                                                                                                                                                                                                                                                                                                                                                                                                                                                                                                                                                                                                                                                                                                                                                                                                                                                                                                                                                                                                                                                                                                                                                                                                                                                                                                                                                                                                                                                                                                                                                                                                                                                                                                                                                                                                                                                                                                                                                                                                                                                                                                                                                                                                                                            | AP H1      | 40                                                         | #4                    | 2          | 9'-4"           | 249               |  |
|                                                                                                                                                                                                                                                                                                                                                                                                                                                                                                                                                                                                                                                                                                                                                                                                                                                                                                                                                                                                                                                                                                                                                                                                                                                                                                                                                                                                                                                                                                                                                                                                                                                                                                                                                                                                                                                                                                                                                                                                                                                                                                                                                                                                                                                                                                                                                                                                                                                                                                                                                                                                                                                            | K1         | 16                                                         | #4                    | STR        | 2'-11″          | 31                |  |
|                                                                                                                                                                                                                                                                                                                                                                                                                                                                                                                                                                                                                                                                                                                                                                                                                                                                                                                                                                                                                                                                                                                                                                                                                                                                                                                                                                                                                                                                                                                                                                                                                                                                                                                                                                                                                                                                                                                                                                                                                                                                                                                                                                                                                                                                                                                                                                                                                                                                                                                                                                                                                                                            | S1         | 46                                                         | #4                    | 3          | 10'-5″          | 320               |  |
| ( (5) )                                                                                                                                                                                                                                                                                                                                                                                                                                                                                                                                                                                                                                                                                                                                                                                                                                                                                                                                                                                                                                                                                                                                                                                                                                                                                                                                                                                                                                                                                                                                                                                                                                                                                                                                                                                                                                                                                                                                                                                                                                                                                                                                                                                                                                                                                                                                                                                                                                                                                                                                                                                                                                                    | S2         | 46                                                         | #4                    | 4          | 3'-2"           | 97                |  |
|                                                                                                                                                                                                                                                                                                                                                                                                                                                                                                                                                                                                                                                                                                                                                                                                                                                                                                                                                                                                                                                                                                                                                                                                                                                                                                                                                                                                                                                                                                                                                                                                                                                                                                                                                                                                                                                                                                                                                                                                                                                                                                                                                                                                                                                                                                                                                                                                                                                                                                                                                                                                                                                            | S3         | 20                                                         | #4                    | 5          | 6'-6″           | 87                |  |
|                                                                                                                                                                                                                                                                                                                                                                                                                                                                                                                                                                                                                                                                                                                                                                                                                                                                                                                                                                                                                                                                                                                                                                                                                                                                                                                                                                                                                                                                                                                                                                                                                                                                                                                                                                                                                                                                                                                                                                                                                                                                                                                                                                                                                                                                                                                                                                                                                                                                                                                                                                                                                                                            | V1         | 52                                                         | #4                    | STR        | 6'-2″           | 214               |  |
| <u>1'-8"Ø</u>                                                                                                                                                                                                                                                                                                                                                                                                                                                                                                                                                                                                                                                                                                                                                                                                                                                                                                                                                                                                                                                                                                                                                                                                                                                                                                                                                                                                                                                                                                                                                                                                                                                                                                                                                                                                                                                                                                                                                                                                                                                                                                                                                                                                                                                                                                                                                                                                                                                                                                                                                                                                                                              |            |                                                            |                       |            |                 |                   |  |
|                                                                                                                                                                                                                                                                                                                                                                                                                                                                                                                                                                                                                                                                                                                                                                                                                                                                                                                                                                                                                                                                                                                                                                                                                                                                                                                                                                                                                                                                                                                                                                                                                                                                                                                                                                                                                                                                                                                                                                                                                                                                                                                                                                                                                                                                                                                                                                                                                                                                                                                                                                                                                                                            |            |                                                            |                       |            |                 |                   |  |
|                                                                                                                                                                                                                                                                                                                                                                                                                                                                                                                                                                                                                                                                                                                                                                                                                                                                                                                                                                                                                                                                                                                                                                                                                                                                                                                                                                                                                                                                                                                                                                                                                                                                                                                                                                                                                                                                                                                                                                                                                                                                                                                                                                                                                                                                                                                                                                                                                                                                                                                                                                                                                                                            |            |                                                            | I<br>NG STE<br>ND BEN |            | ່<br>ວ          |                   |  |
|                                                                                                                                                                                                                                                                                                                                                                                                                                                                                                                                                                                                                                                                                                                                                                                                                                                                                                                                                                                                                                                                                                                                                                                                                                                                                                                                                                                                                                                                                                                                                                                                                                                                                                                                                                                                                                                                                                                                                                                                                                                                                                                                                                                                                                                                                                                                                                                                                                                                                                                                                                                                                                                            |            | (FOR ONE END BENT) 2449 LBS.<br>CLASS A CONCRETE BREAKDOWN |                       |            |                 |                   |  |
|                                                                                                                                                                                                                                                                                                                                                                                                                                                                                                                                                                                                                                                                                                                                                                                                                                                                                                                                                                                                                                                                                                                                                                                                                                                                                                                                                                                                                                                                                                                                                                                                                                                                                                                                                                                                                                                                                                                                                                                                                                                                                                                                                                                                                                                                                                                                                                                                                                                                                                                                                                                                                                                            |            | (FOR ONE END BENT)<br>POUR #1 CAP, LOWER PART 17.9 C.Y.    |                       |            |                 |                   |  |
|                                                                                                                                                                                                                                                                                                                                                                                                                                                                                                                                                                                                                                                                                                                                                                                                                                                                                                                                                                                                                                                                                                                                                                                                                                                                                                                                                                                                                                                                                                                                                                                                                                                                                                                                                                                                                                                                                                                                                                                                                                                                                                                                                                                                                                                                                                                                                                                                                                                                                                                                                                                                                                                            |            | 0                                                          | FWING                 | S& (       | COLLARS         |                   |  |
| IONS ARE OUT TO OUT.<br>END BENT No. 2                                                                                                                                                                                                                                                                                                                                                                                                                                                                                                                                                                                                                                                                                                                                                                                                                                                                                                                                                                                                                                                                                                                                                                                                                                                                                                                                                                                                                                                                                                                                                                                                                                                                                                                                                                                                                                                                                                                                                                                                                                                                                                                                                                                                                                                                                                                                                                                                                                                                                                                                                                                                                     | POUR       |                                                            | PPER F<br>INGS        | PART C     | F               | 2.3 C.Y.          |  |
|                                                                                                                                                                                                                                                                                                                                                                                                                                                                                                                                                                                                                                                                                                                                                                                                                                                                                                                                                                                                                                                                                                                                                                                                                                                                                                                                                                                                                                                                                                                                                                                                                                                                                                                                                                                                                                                                                                                                                                                                                                                                                                                                                                                                                                                                                                                                                                                                                                                                                                                                                                                                                                                            | —          |                                                            |                       |            |                 |                   |  |
| HP 12 X 53 STEEL PILES<br>NO: 5 LIN.FT.=                                                                                                                                                                                                                                                                                                                                                                                                                                                                                                                                                                                                                                                                                                                                                                                                                                                                                                                                                                                                                                                                                                                                                                                                                                                                                                                                                                                                                                                                                                                                                                                                                                                                                                                                                                                                                                                                                                                                                                                                                                                                                                                                                                                                                                                                                                                                                                                                                                                                                                                                                                                                                   | 75 ΤΟΤΑ    | L CLAS                                                     | SS A C                | ONCRE      | TE              | 20.2 C.Y.         |  |
| PILE DRIVING EQUIPMENT                                                                                                                                                                                                                                                                                                                                                                                                                                                                                                                                                                                                                                                                                                                                                                                                                                                                                                                                                                                                                                                                                                                                                                                                                                                                                                                                                                                                                                                                                                                                                                                                                                                                                                                                                                                                                                                                                                                                                                                                                                                                                                                                                                                                                                                                                                                                                                                                                                                                                                                                                                                                                                     |            |                                                            |                       |            |                 |                   |  |
| SETUP FOR<br>HP 12 X 53 STEEL PILES<br>5 N                                                                                                                                                                                                                                                                                                                                                                                                                                                                                                                                                                                                                                                                                                                                                                                                                                                                                                                                                                                                                                                                                                                                                                                                                                                                                                                                                                                                                                                                                                                                                                                                                                                                                                                                                                                                                                                                                                                                                                                                                                                                                                                                                                                                                                                                                                                                                                                                                                                                                                                                                                                                                 | 0: 5       |                                                            |                       |            |                 |                   |  |
|                                                                                                                                                                                                                                                                                                                                                                                                                                                                                                                                                                                                                                                                                                                                                                                                                                                                                                                                                                                                                                                                                                                                                                                                                                                                                                                                                                                                                                                                                                                                                                                                                                                                                                                                                                                                                                                                                                                                                                                                                                                                                                                                                                                                                                                                                                                                                                                                                                                                                                                                                                                                                                                            |            |                                                            |                       |            |                 |                   |  |
| PILE EXCAVATION IN SOIL<br>LIN.FT.=                                                                                                                                                                                                                                                                                                                                                                                                                                                                                                                                                                                                                                                                                                                                                                                                                                                                                                                                                                                                                                                                                                                                                                                                                                                                                                                                                                                                                                                                                                                                                                                                                                                                                                                                                                                                                                                                                                                                                                                                                                                                                                                                                                                                                                                                                                                                                                                                                                                                                                                                                                                                                        |            |                                                            |                       |            |                 |                   |  |
| DIL PILE EXCAVATION NOT IN SO                                                                                                                                                                                                                                                                                                                                                                                                                                                                                                                                                                                                                                                                                                                                                                                                                                                                                                                                                                                                                                                                                                                                                                                                                                                                                                                                                                                                                                                                                                                                                                                                                                                                                                                                                                                                                                                                                                                                                                                                                                                                                                                                                                                                                                                                                                                                                                                                                                                                                                                                                                                                                              | DIL        |                                                            |                       |            |                 |                   |  |
| LIN.FT.=                                                                                                                                                                                                                                                                                                                                                                                                                                                                                                                                                                                                                                                                                                                                                                                                                                                                                                                                                                                                                                                                                                                                                                                                                                                                                                                                                                                                                                                                                                                                                                                                                                                                                                                                                                                                                                                                                                                                                                                                                                                                                                                                                                                                                                                                                                                                                                                                                                                                                                                                                                                                                                                   | 28         |                                                            |                       |            |                 |                   |  |
|                                                                                                                                                                                                                                                                                                                                                                                                                                                                                                                                                                                                                                                                                                                                                                                                                                                                                                                                                                                                                                                                                                                                                                                                                                                                                                                                                                                                                                                                                                                                                                                                                                                                                                                                                                                                                                                                                                                                                                                                                                                                                                                                                                                                                                                                                                                                                                                                                                                                                                                                                                                                                                                            | PROJEC     |                                                            |                       | В          | <u>R-0127</u>   |                   |  |
|                                                                                                                                                                                                                                                                                                                                                                                                                                                                                                                                                                                                                                                                                                                                                                                                                                                                                                                                                                                                                                                                                                                                                                                                                                                                                                                                                                                                                                                                                                                                                                                                                                                                                                                                                                                                                                                                                                                                                                                                                                                                                                                                                                                                                                                                                                                                                                                                                                                                                                                                                                                                                                                            |            | YAD                                                        | KIN                   |            | CO              | UNTY              |  |
| STATION: 16+09.00 -L-                                                                                                                                                                                                                                                                                                                                                                                                                                                                                                                                                                                                                                                                                                                                                                                                                                                                                                                                                                                                                                                                                                                                                                                                                                                                                                                                                                                                                                                                                                                                                                                                                                                                                                                                                                                                                                                                                                                                                                                                                                                                                                                                                                                                                                                                                                                                                                                                                                                                                                                                                                                                                                      |            |                                                            |                       |            |                 |                   |  |
|                                                                                                                                                                                                                                                                                                                                                                                                                                                                                                                                                                                                                                                                                                                                                                                                                                                                                                                                                                                                                                                                                                                                                                                                                                                                                                                                                                                                                                                                                                                                                                                                                                                                                                                                                                                                                                                                                                                                                                                                                                                                                                                                                                                                                                                                                                                                                                                                                                                                                                                                                                                                                                                            | SHEET 4 OF | - 4                                                        |                       |            |                 |                   |  |
| HDGABOON                                                                                                                                                                                                                                                                                                                                                                                                                                                                                                                                                                                                                                                                                                                                                                                                                                                                                                                                                                                                                                                                                                                                                                                                                                                                                                                                                                                                                                                                                                                                                                                                                                                                                                                                                                                                                                                                                                                                                                                                                                                                                                                                                                                                                                                                                                                                                                                                                                                                                                                                                                                                                                                   | DEPA       | STATE OF NORTH CAROLINA                                    |                       |            |                 |                   |  |
| 6807E5EFD44944E<br>SEAL<br>038640                                                                                                                                                                                                                                                                                                                                                                                                                                                                                                                                                                                                                                                                                                                                                                                                                                                                                                                                                                                                                                                                                                                                                                                                                                                                                                                                                                                                                                                                                                                                                                                                                                                                                                                                                                                                                                                                                                                                                                                                                                                                                                                                                                                                                                                                                                                                                                                                                                                                                                                                                                                                                          |            | SUBSTRUCTURE                                               |                       |            |                 |                   |  |
| 038640<br>NGINEE<br>SLEY<br>JUNION<br>JUNION<br>JUNION<br>JUNION<br>JUNION<br>JUNION<br>JUNION<br>JUNION<br>JUNION<br>JUNION<br>JUNION<br>JUNION<br>JUNION<br>JUNION<br>JUNION<br>JUNION<br>JUNION<br>JUNION<br>JUNION<br>JUNION<br>JUNION<br>JUNION<br>JUNION<br>JUNION<br>JUNION<br>JUNION<br>JUNION<br>JUNION<br>JUNION<br>JUNION<br>JUNION<br>JUNION<br>JUNION<br>JUNION<br>JUNION<br>JUNION<br>JUNION<br>JUNION<br>JUNION<br>JUNION<br>JUNION<br>JUNION<br>JUNION<br>JUNION<br>JUNION<br>JUNION<br>JUNION<br>JUNION<br>JUNION<br>JUNION<br>JUNION<br>JUNION<br>JUNION<br>JUNION<br>JUNION<br>JUNION<br>JUNION<br>JUNION<br>JUNION<br>JUNION<br>JUNION<br>JUNION<br>JUNION<br>JUNION<br>JUNION<br>JUNION<br>JUNION<br>JUNION<br>JUNION<br>JUNION<br>JUNION<br>JUNION<br>JUNION<br>JUNION<br>JUNION<br>JUNION<br>JUNION<br>JUNION<br>JUNION<br>JUNION<br>JUNION<br>JUNION<br>JUNION<br>JUNION<br>JUNION<br>JUNION<br>JUNION<br>JUNION<br>JUNION<br>JUNION<br>JUNION<br>JUNION<br>JUNION<br>JUNION<br>JUNION<br>JUNION<br>JUNION<br>JUNION<br>JUNION<br>JUNION<br>JUNION<br>JUNION<br>JUNION<br>JUNION<br>JUNION<br>JUNION<br>JUNION<br>JUNION<br>JUNION<br>JUNION<br>JUNION<br>JUNION<br>JUNION<br>JUNION<br>JUNION<br>JUNION<br>JUNION<br>JUNION<br>JUNION<br>JUNION<br>JUNION<br>JUNION<br>JUNION<br>JUNION<br>JUNION<br>JUNION<br>JUNION<br>JUNION<br>JUNION<br>JUNION<br>JUNION<br>JUNION<br>JUNION<br>JUNION<br>JUNION<br>JUNION<br>JUNION<br>JUNION<br>JUNION<br>JUNION<br>JUNION<br>JUNION<br>JUNION<br>JUNION<br>JUNION<br>JUNION<br>JUNION<br>JUNION<br>JUNION<br>JUNION<br>JUNION<br>JUNION<br>JUNION<br>JUNION<br>JUNION<br>JUNION<br>JUNION<br>JUNION<br>JUNION<br>JUNION<br>JUNION<br>JUNION<br>JUNION<br>JUNION<br>JUNION<br>JUNION<br>JUNION<br>JUNION<br>JUNION<br>JUNION<br>JUNION<br>JUNION<br>JUNION<br>JUNION<br>JUNION<br>JUNION<br>JUNION<br>JUNION<br>JUNION<br>JUNION<br>JUNION<br>JUNION<br>JUNION<br>JUNION<br>JUNION<br>JUNION<br>JUNION<br>JUNION<br>JUNION<br>JUNION<br>JUNION<br>JUNION<br>JUNION<br>JUNION<br>JUNION<br>JUNION<br>JUNION<br>JUNION<br>JUNION<br>JUNION<br>JUNION<br>JUNION<br>JUNION<br>JUNION<br>JUNION<br>JUNION<br>JUNION<br>JUNION<br>JUNION<br>JUNION<br>JUNION<br>JUNION<br>JUNION<br>JUNION<br>JUNION<br>JUNION<br>JUNION<br>JUNION<br>JUNION<br>JUNION<br>JUNION<br>JUNION<br>JUNION<br>JUNION<br>JUNION<br>JUNION<br>JUNION<br>JUNION<br>JUNION<br>JUNION<br>JUNION<br>JUNION<br>JUNION<br>JUNION<br>JUNION<br>JUNION<br>JUNION<br>JUNION<br>JUNION<br>JUNION<br>JUNION<br>JUNION<br>JUNION<br>JUNION<br>JUNION<br>JUNION<br>JUNION<br>JUNION<br>JUNION<br>JUNION<br>JUNION<br>JUNION<br>JUNION |            |                                                            |                       |            |                 |                   |  |
| ······································                                                                                                                                                                                                                                                                                                                                                                                                                                                                                                                                                                                                                                                                                                                                                                                                                                                                                                                                                                                                                                                                                                                                                                                                                                                                                                                                                                                                                                                                                                                                                                                                                                                                                                                                                                                                                                                                                                                                                                                                                                                                                                                                                                                                                                                                                                                                                                                                                                                                                                                                                                                                                     | EN[        |                                                            |                       |            | 5.1 &           | 2                 |  |
| STV ENGINEERS, INC.                                                                                                                                                                                                                                                                                                                                                                                                                                                                                                                                                                                                                                                                                                                                                                                                                                                                                                                                                                                                                                                                                                                                                                                                                                                                                                                                                                                                                                                                                                                                                                                                                                                                                                                                                                                                                                                                                                                                                                                                                                                                                                                                                                                                                                                                                                                                                                                                                                                                                                                                                                                                                                        |            |                                                            | DET                   | AIL        | S               |                   |  |
| 100 900 West Trade St., Suite 715<br>Charlotte, NC 28202<br>NC License Number F-0991                                                                                                                                                                                                                                                                                                                                                                                                                                                                                                                                                                                                                                                                                                                                                                                                                                                                                                                                                                                                                                                                                                                                                                                                                                                                                                                                                                                                                                                                                                                                                                                                                                                                                                                                                                                                                                                                                                                                                                                                                                                                                                                                                                                                                                                                                                                                                                                                                                                                                                                                                                       |            | _                                                          |                       |            | i               |                   |  |
| UMENT NOT CONSIDERED                                                                                                                                                                                                                                                                                                                                                                                                                                                                                                                                                                                                                                                                                                                                                                                                                                                                                                                                                                                                                                                                                                                                                                                                                                                                                                                                                                                                                                                                                                                                                                                                                                                                                                                                                                                                                                                                                                                                                                                                                                                                                                                                                                                                                                                                                                                                                                                                                                                                                                                                                                                                                                       | NO. BY:    | RE<br>DATE:                                                | VISIONS               | BY:        | DATE:           | SHEET NO.<br>S-11 |  |
| FINAL UNLESS ALL<br>IGNATURES COMPLETED                                                                                                                                                                                                                                                                                                                                                                                                                                                                                                                                                                                                                                                                                                                                                                                                                                                                                                                                                                                                                                                                                                                                                                                                                                                                                                                                                                                                                                                                                                                                                                                                                                                                                                                                                                                                                                                                                                                                                                                                                                                                                                                                                                                                                                                                                                                                                                                                                                                                                                                                                                                                                    | 1          |                                                            | 3                     |            |                 | TOTAL<br>SHEETS   |  |
|                                                                                                                                                                                                                                                                                                                                                                                                                                                                                                                                                                                                                                                                                                                                                                                                                                                                                                                                                                                                                                                                                                                                                                                                                                                                                                                                                                                                                                                                                                                                                                                                                                                                                                                                                                                                                                                                                                                                                                                                                                                                                                                                                                                                                                                                                                                                                                                                                                                                                                                                                                                                                                                            | 2          |                                                            | <b>A</b>              |            |                 | 13                |  |