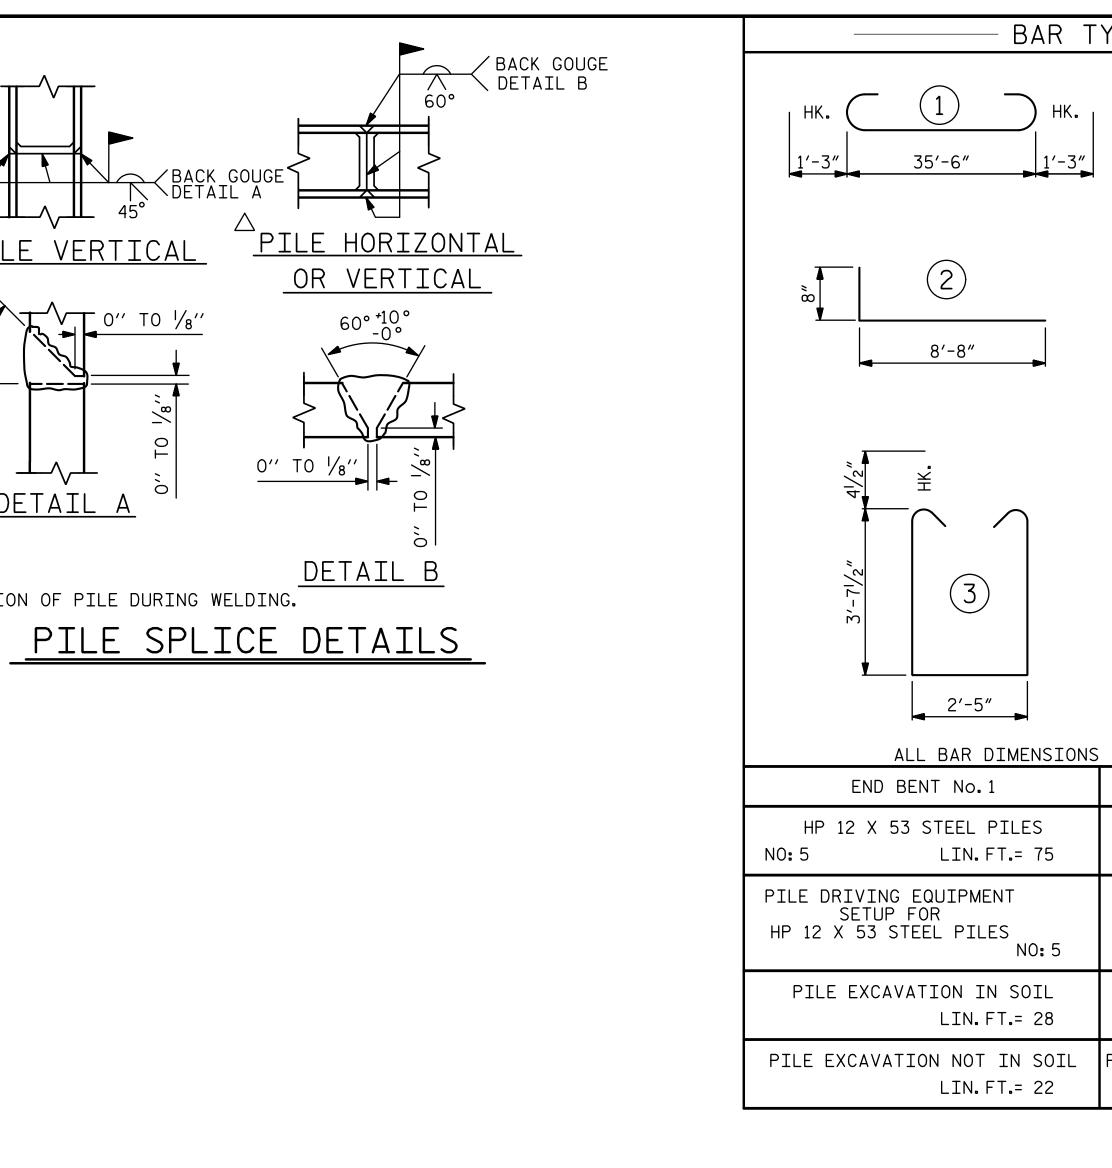

DocuSign Envelope ID: 331485B3-8737-49D4-9640-6DD9CCC54B68

| R TYPES                                                                                                                                                                                                                                                                                                                                                                                                                                                                                                                                                                                                                                                                                                                                                                                                                                                                                                                                                                                                                                                                                                                                                                                                                                                                                                                                                                                                                                                                                                                                                                                                                                                                                                                                                                                                                                                                                                                                                                                                                                                                                                                                                                                                                                                                                                                                                                                                                                                                                                                                                                                                                                                    |            | BILL OF MATERIAL                                           |                       |            |                 |                   |  |
|------------------------------------------------------------------------------------------------------------------------------------------------------------------------------------------------------------------------------------------------------------------------------------------------------------------------------------------------------------------------------------------------------------------------------------------------------------------------------------------------------------------------------------------------------------------------------------------------------------------------------------------------------------------------------------------------------------------------------------------------------------------------------------------------------------------------------------------------------------------------------------------------------------------------------------------------------------------------------------------------------------------------------------------------------------------------------------------------------------------------------------------------------------------------------------------------------------------------------------------------------------------------------------------------------------------------------------------------------------------------------------------------------------------------------------------------------------------------------------------------------------------------------------------------------------------------------------------------------------------------------------------------------------------------------------------------------------------------------------------------------------------------------------------------------------------------------------------------------------------------------------------------------------------------------------------------------------------------------------------------------------------------------------------------------------------------------------------------------------------------------------------------------------------------------------------------------------------------------------------------------------------------------------------------------------------------------------------------------------------------------------------------------------------------------------------------------------------------------------------------------------------------------------------------------------------------------------------------------------------------------------------------------------|------------|------------------------------------------------------------|-----------------------|------------|-----------------|-------------------|--|
|                                                                                                                                                                                                                                                                                                                                                                                                                                                                                                                                                                                                                                                                                                                                                                                                                                                                                                                                                                                                                                                                                                                                                                                                                                                                                                                                                                                                                                                                                                                                                                                                                                                                                                                                                                                                                                                                                                                                                                                                                                                                                                                                                                                                                                                                                                                                                                                                                                                                                                                                                                                                                                                            |            | FOR ONE END BENT                                           |                       |            |                 |                   |  |
| HK. $4^{1/2}$ $2'-5'' 4^{1/2}$                                                                                                                                                                                                                                                                                                                                                                                                                                                                                                                                                                                                                                                                                                                                                                                                                                                                                                                                                                                                                                                                                                                                                                                                                                                                                                                                                                                                                                                                                                                                                                                                                                                                                                                                                                                                                                                                                                                                                                                                                                                                                                                                                                                                                                                                                                                                                                                                                                                                                                                                                                                                                             | " BAR      | NO.                                                        | SIZE                  | TYPE       | LENGTH          | WEIGHT            |  |
|                                                                                                                                                                                                                                                                                                                                                                                                                                                                                                                                                                                                                                                                                                                                                                                                                                                                                                                                                                                                                                                                                                                                                                                                                                                                                                                                                                                                                                                                                                                                                                                                                                                                                                                                                                                                                                                                                                                                                                                                                                                                                                                                                                                                                                                                                                                                                                                                                                                                                                                                                                                                                                                            | BI         | 8                                                          | #9<br>#4              |            | 38'-0"          | 1034              |  |
| <u>′-3″</u> НК. () НК.                                                                                                                                                                                                                                                                                                                                                                                                                                                                                                                                                                                                                                                                                                                                                                                                                                                                                                                                                                                                                                                                                                                                                                                                                                                                                                                                                                                                                                                                                                                                                                                                                                                                                                                                                                                                                                                                                                                                                                                                                                                                                                                                                                                                                                                                                                                                                                                                                                                                                                                                                                                                                                     | B2<br>B3   | 28<br>9                                                    | #4<br>#4              | STR<br>STR | 19'-1"<br>2'-5" | 357<br>15         |  |
| $(4) \neq (4)$                                                                                                                                                                                                                                                                                                                                                                                                                                                                                                                                                                                                                                                                                                                                                                                                                                                                                                                                                                                                                                                                                                                                                                                                                                                                                                                                                                                                                                                                                                                                                                                                                                                                                                                                                                                                                                                                                                                                                                                                                                                                                                                                                                                                                                                                                                                                                                                                                                                                                                                                                                                                                                             |            |                                                            |                       |            | 2 3             |                   |  |
| $\smile$                                                                                                                                                                                                                                                                                                                                                                                                                                                                                                                                                                                                                                                                                                                                                                                                                                                                                                                                                                                                                                                                                                                                                                                                                                                                                                                                                                                                                                                                                                                                                                                                                                                                                                                                                                                                                                                                                                                                                                                                                                                                                                                                                                                                                                                                                                                                                                                                                                                                                                                                                                                                                                                   | D1         | 20                                                         | #6                    | STR        | 1'-6″           | 45                |  |
|                                                                                                                                                                                                                                                                                                                                                                                                                                                                                                                                                                                                                                                                                                                                                                                                                                                                                                                                                                                                                                                                                                                                                                                                                                                                                                                                                                                                                                                                                                                                                                                                                                                                                                                                                                                                                                                                                                                                                                                                                                                                                                                                                                                                                                                                                                                                                                                                                                                                                                                                                                                                                                                            | AP H1      | 40                                                         | #4                    | 2          | 9'-4"           | 249               |  |
|                                                                                                                                                                                                                                                                                                                                                                                                                                                                                                                                                                                                                                                                                                                                                                                                                                                                                                                                                                                                                                                                                                                                                                                                                                                                                                                                                                                                                                                                                                                                                                                                                                                                                                                                                                                                                                                                                                                                                                                                                                                                                                                                                                                                                                                                                                                                                                                                                                                                                                                                                                                                                                                            | K1         | 16                                                         | #4                    | STR        | 2'-11″          | 31                |  |
|                                                                                                                                                                                                                                                                                                                                                                                                                                                                                                                                                                                                                                                                                                                                                                                                                                                                                                                                                                                                                                                                                                                                                                                                                                                                                                                                                                                                                                                                                                                                                                                                                                                                                                                                                                                                                                                                                                                                                                                                                                                                                                                                                                                                                                                                                                                                                                                                                                                                                                                                                                                                                                                            | S1         | 46                                                         | #4                    | 3          | 10'-5″          | 320               |  |
| ( (5) )                                                                                                                                                                                                                                                                                                                                                                                                                                                                                                                                                                                                                                                                                                                                                                                                                                                                                                                                                                                                                                                                                                                                                                                                                                                                                                                                                                                                                                                                                                                                                                                                                                                                                                                                                                                                                                                                                                                                                                                                                                                                                                                                                                                                                                                                                                                                                                                                                                                                                                                                                                                                                                                    | S2         | 46                                                         | #4                    | 4          | 3'-2"           | 97                |  |
|                                                                                                                                                                                                                                                                                                                                                                                                                                                                                                                                                                                                                                                                                                                                                                                                                                                                                                                                                                                                                                                                                                                                                                                                                                                                                                                                                                                                                                                                                                                                                                                                                                                                                                                                                                                                                                                                                                                                                                                                                                                                                                                                                                                                                                                                                                                                                                                                                                                                                                                                                                                                                                                            | S3         | 20                                                         | #4                    | 5          | 6'-6″           | 87                |  |
|                                                                                                                                                                                                                                                                                                                                                                                                                                                                                                                                                                                                                                                                                                                                                                                                                                                                                                                                                                                                                                                                                                                                                                                                                                                                                                                                                                                                                                                                                                                                                                                                                                                                                                                                                                                                                                                                                                                                                                                                                                                                                                                                                                                                                                                                                                                                                                                                                                                                                                                                                                                                                                                            | V1         | 52                                                         | #4                    | STR        | 6'-2″           | 214               |  |
| <u>1'-8"Ø</u>                                                                                                                                                                                                                                                                                                                                                                                                                                                                                                                                                                                                                                                                                                                                                                                                                                                                                                                                                                                                                                                                                                                                                                                                                                                                                                                                                                                                                                                                                                                                                                                                                                                                                                                                                                                                                                                                                                                                                                                                                                                                                                                                                                                                                                                                                                                                                                                                                                                                                                                                                                                                                                              |            |                                                            |                       |            |                 |                   |  |
|                                                                                                                                                                                                                                                                                                                                                                                                                                                                                                                                                                                                                                                                                                                                                                                                                                                                                                                                                                                                                                                                                                                                                                                                                                                                                                                                                                                                                                                                                                                                                                                                                                                                                                                                                                                                                                                                                                                                                                                                                                                                                                                                                                                                                                                                                                                                                                                                                                                                                                                                                                                                                                                            |            |                                                            |                       |            |                 |                   |  |
|                                                                                                                                                                                                                                                                                                                                                                                                                                                                                                                                                                                                                                                                                                                                                                                                                                                                                                                                                                                                                                                                                                                                                                                                                                                                                                                                                                                                                                                                                                                                                                                                                                                                                                                                                                                                                                                                                                                                                                                                                                                                                                                                                                                                                                                                                                                                                                                                                                                                                                                                                                                                                                                            |            |                                                            | I<br>NG STE<br>ND BEN |            | ່<br>ວ          |                   |  |
|                                                                                                                                                                                                                                                                                                                                                                                                                                                                                                                                                                                                                                                                                                                                                                                                                                                                                                                                                                                                                                                                                                                                                                                                                                                                                                                                                                                                                                                                                                                                                                                                                                                                                                                                                                                                                                                                                                                                                                                                                                                                                                                                                                                                                                                                                                                                                                                                                                                                                                                                                                                                                                                            |            | (FOR ONE END BENT) 2449 LBS.<br>CLASS A CONCRETE BREAKDOWN |                       |            |                 |                   |  |
|                                                                                                                                                                                                                                                                                                                                                                                                                                                                                                                                                                                                                                                                                                                                                                                                                                                                                                                                                                                                                                                                                                                                                                                                                                                                                                                                                                                                                                                                                                                                                                                                                                                                                                                                                                                                                                                                                                                                                                                                                                                                                                                                                                                                                                                                                                                                                                                                                                                                                                                                                                                                                                                            |            | (FOR ONE END BENT)<br>POUR #1 CAP, LOWER PART 17.9 C.Y.    |                       |            |                 |                   |  |
|                                                                                                                                                                                                                                                                                                                                                                                                                                                                                                                                                                                                                                                                                                                                                                                                                                                                                                                                                                                                                                                                                                                                                                                                                                                                                                                                                                                                                                                                                                                                                                                                                                                                                                                                                                                                                                                                                                                                                                                                                                                                                                                                                                                                                                                                                                                                                                                                                                                                                                                                                                                                                                                            |            | 0                                                          | FWING                 | S& (       | COLLARS         |                   |  |
| IONS ARE OUT TO OUT.<br>END BENT No. 2                                                                                                                                                                                                                                                                                                                                                                                                                                                                                                                                                                                                                                                                                                                                                                                                                                                                                                                                                                                                                                                                                                                                                                                                                                                                                                                                                                                                                                                                                                                                                                                                                                                                                                                                                                                                                                                                                                                                                                                                                                                                                                                                                                                                                                                                                                                                                                                                                                                                                                                                                                                                                     | POUR       |                                                            | PPER F<br>INGS        | PART C     | F               | 2.3 C.Y.          |  |
|                                                                                                                                                                                                                                                                                                                                                                                                                                                                                                                                                                                                                                                                                                                                                                                                                                                                                                                                                                                                                                                                                                                                                                                                                                                                                                                                                                                                                                                                                                                                                                                                                                                                                                                                                                                                                                                                                                                                                                                                                                                                                                                                                                                                                                                                                                                                                                                                                                                                                                                                                                                                                                                            | —          |                                                            |                       |            |                 |                   |  |
| HP 12 X 53 STEEL PILES<br>NO: 5 LIN.FT.=                                                                                                                                                                                                                                                                                                                                                                                                                                                                                                                                                                                                                                                                                                                                                                                                                                                                                                                                                                                                                                                                                                                                                                                                                                                                                                                                                                                                                                                                                                                                                                                                                                                                                                                                                                                                                                                                                                                                                                                                                                                                                                                                                                                                                                                                                                                                                                                                                                                                                                                                                                                                                   | 75 ΤΟΤΑ    | L CLAS                                                     | SS A C                | ONCRE      | TE              | 20.2 C.Y.         |  |
| PILE DRIVING EQUIPMENT                                                                                                                                                                                                                                                                                                                                                                                                                                                                                                                                                                                                                                                                                                                                                                                                                                                                                                                                                                                                                                                                                                                                                                                                                                                                                                                                                                                                                                                                                                                                                                                                                                                                                                                                                                                                                                                                                                                                                                                                                                                                                                                                                                                                                                                                                                                                                                                                                                                                                                                                                                                                                                     |            |                                                            |                       |            |                 |                   |  |
| SETUP FOR<br>HP 12 X 53 STEEL PILES<br>5 N                                                                                                                                                                                                                                                                                                                                                                                                                                                                                                                                                                                                                                                                                                                                                                                                                                                                                                                                                                                                                                                                                                                                                                                                                                                                                                                                                                                                                                                                                                                                                                                                                                                                                                                                                                                                                                                                                                                                                                                                                                                                                                                                                                                                                                                                                                                                                                                                                                                                                                                                                                                                                 | 0: 5       |                                                            |                       |            |                 |                   |  |
|                                                                                                                                                                                                                                                                                                                                                                                                                                                                                                                                                                                                                                                                                                                                                                                                                                                                                                                                                                                                                                                                                                                                                                                                                                                                                                                                                                                                                                                                                                                                                                                                                                                                                                                                                                                                                                                                                                                                                                                                                                                                                                                                                                                                                                                                                                                                                                                                                                                                                                                                                                                                                                                            |            |                                                            |                       |            |                 |                   |  |
| PILE EXCAVATION IN SOIL<br>LIN.FT.=                                                                                                                                                                                                                                                                                                                                                                                                                                                                                                                                                                                                                                                                                                                                                                                                                                                                                                                                                                                                                                                                                                                                                                                                                                                                                                                                                                                                                                                                                                                                                                                                                                                                                                                                                                                                                                                                                                                                                                                                                                                                                                                                                                                                                                                                                                                                                                                                                                                                                                                                                                                                                        |            |                                                            |                       |            |                 |                   |  |
| DIL PILE EXCAVATION NOT IN SO                                                                                                                                                                                                                                                                                                                                                                                                                                                                                                                                                                                                                                                                                                                                                                                                                                                                                                                                                                                                                                                                                                                                                                                                                                                                                                                                                                                                                                                                                                                                                                                                                                                                                                                                                                                                                                                                                                                                                                                                                                                                                                                                                                                                                                                                                                                                                                                                                                                                                                                                                                                                                              | DIL        |                                                            |                       |            |                 |                   |  |
| LIN.FT.=                                                                                                                                                                                                                                                                                                                                                                                                                                                                                                                                                                                                                                                                                                                                                                                                                                                                                                                                                                                                                                                                                                                                                                                                                                                                                                                                                                                                                                                                                                                                                                                                                                                                                                                                                                                                                                                                                                                                                                                                                                                                                                                                                                                                                                                                                                                                                                                                                                                                                                                                                                                                                                                   | 28         |                                                            |                       |            |                 |                   |  |
|                                                                                                                                                                                                                                                                                                                                                                                                                                                                                                                                                                                                                                                                                                                                                                                                                                                                                                                                                                                                                                                                                                                                                                                                                                                                                                                                                                                                                                                                                                                                                                                                                                                                                                                                                                                                                                                                                                                                                                                                                                                                                                                                                                                                                                                                                                                                                                                                                                                                                                                                                                                                                                                            | PROJEC     |                                                            |                       | В          | <u>R-0127</u>   |                   |  |
|                                                                                                                                                                                                                                                                                                                                                                                                                                                                                                                                                                                                                                                                                                                                                                                                                                                                                                                                                                                                                                                                                                                                                                                                                                                                                                                                                                                                                                                                                                                                                                                                                                                                                                                                                                                                                                                                                                                                                                                                                                                                                                                                                                                                                                                                                                                                                                                                                                                                                                                                                                                                                                                            |            | YAD                                                        | KIN                   |            | CO              | UNTY              |  |
| STATION: 16+09.00 -L-                                                                                                                                                                                                                                                                                                                                                                                                                                                                                                                                                                                                                                                                                                                                                                                                                                                                                                                                                                                                                                                                                                                                                                                                                                                                                                                                                                                                                                                                                                                                                                                                                                                                                                                                                                                                                                                                                                                                                                                                                                                                                                                                                                                                                                                                                                                                                                                                                                                                                                                                                                                                                                      |            |                                                            |                       |            |                 |                   |  |
|                                                                                                                                                                                                                                                                                                                                                                                                                                                                                                                                                                                                                                                                                                                                                                                                                                                                                                                                                                                                                                                                                                                                                                                                                                                                                                                                                                                                                                                                                                                                                                                                                                                                                                                                                                                                                                                                                                                                                                                                                                                                                                                                                                                                                                                                                                                                                                                                                                                                                                                                                                                                                                                            | SHEET 4 OF | - 4                                                        |                       |            |                 |                   |  |
| HDGABOON                                                                                                                                                                                                                                                                                                                                                                                                                                                                                                                                                                                                                                                                                                                                                                                                                                                                                                                                                                                                                                                                                                                                                                                                                                                                                                                                                                                                                                                                                                                                                                                                                                                                                                                                                                                                                                                                                                                                                                                                                                                                                                                                                                                                                                                                                                                                                                                                                                                                                                                                                                                                                                                   | DEPA       | STATE OF NORTH CAROLINA                                    |                       |            |                 |                   |  |
| 6807E5EFD44944E<br>SEAL<br>038640                                                                                                                                                                                                                                                                                                                                                                                                                                                                                                                                                                                                                                                                                                                                                                                                                                                                                                                                                                                                                                                                                                                                                                                                                                                                                                                                                                                                                                                                                                                                                                                                                                                                                                                                                                                                                                                                                                                                                                                                                                                                                                                                                                                                                                                                                                                                                                                                                                                                                                                                                                                                                          |            | SUBSTRUCTURE                                               |                       |            |                 |                   |  |
| 038640<br>NGINEE<br>SLEY<br>JUNION<br>JUNION<br>JUNION<br>JUNION<br>JUNION<br>JUNION<br>JUNION<br>JUNION<br>JUNION<br>JUNION<br>JUNION<br>JUNION<br>JUNION<br>JUNION<br>JUNION<br>JUNION<br>JUNION<br>JUNION<br>JUNION<br>JUNION<br>JUNION<br>JUNION<br>JUNION<br>JUNION<br>JUNION<br>JUNION<br>JUNION<br>JUNION<br>JUNION<br>JUNION<br>JUNION<br>JUNION<br>JUNION<br>JUNION<br>JUNION<br>JUNION<br>JUNION<br>JUNION<br>JUNION<br>JUNION<br>JUNION<br>JUNION<br>JUNION<br>JUNION<br>JUNION<br>JUNION<br>JUNION<br>JUNION<br>JUNION<br>JUNION<br>JUNION<br>JUNION<br>JUNION<br>JUNION<br>JUNION<br>JUNION<br>JUNION<br>JUNION<br>JUNION<br>JUNION<br>JUNION<br>JUNION<br>JUNION<br>JUNION<br>JUNION<br>JUNION<br>JUNION<br>JUNION<br>JUNION<br>JUNION<br>JUNION<br>JUNION<br>JUNION<br>JUNION<br>JUNION<br>JUNION<br>JUNION<br>JUNION<br>JUNION<br>JUNION<br>JUNION<br>JUNION<br>JUNION<br>JUNION<br>JUNION<br>JUNION<br>JUNION<br>JUNION<br>JUNION<br>JUNION<br>JUNION<br>JUNION<br>JUNION<br>JUNION<br>JUNION<br>JUNION<br>JUNION<br>JUNION<br>JUNION<br>JUNION<br>JUNION<br>JUNION<br>JUNION<br>JUNION<br>JUNION<br>JUNION<br>JUNION<br>JUNION<br>JUNION<br>JUNION<br>JUNION<br>JUNION<br>JUNION<br>JUNION<br>JUNION<br>JUNION<br>JUNION<br>JUNION<br>JUNION<br>JUNION<br>JUNION<br>JUNION<br>JUNION<br>JUNION<br>JUNION<br>JUNION<br>JUNION<br>JUNION<br>JUNION<br>JUNION<br>JUNION<br>JUNION<br>JUNION<br>JUNION<br>JUNION<br>JUNION<br>JUNION<br>JUNION<br>JUNION<br>JUNION<br>JUNION<br>JUNION<br>JUNION<br>JUNION<br>JUNION<br>JUNION<br>JUNION<br>JUNION<br>JUNION<br>JUNION<br>JUNION<br>JUNION<br>JUNION<br>JUNION<br>JUNION<br>JUNION<br>JUNION<br>JUNION<br>JUNION<br>JUNION<br>JUNION<br>JUNION<br>JUNION<br>JUNION<br>JUNION<br>JUNION<br>JUNION<br>JUNION<br>JUNION<br>JUNION<br>JUNION<br>JUNION<br>JUNION<br>JUNION<br>JUNION<br>JUNION<br>JUNION<br>JUNION<br>JUNION<br>JUNION<br>JUNION<br>JUNION<br>JUNION<br>JUNION<br>JUNION<br>JUNION<br>JUNION<br>JUNION<br>JUNION<br>JUNION<br>JUNION<br>JUNION<br>JUNION<br>JUNION<br>JUNION<br>JUNION<br>JUNION<br>JUNION<br>JUNION<br>JUNION<br>JUNION<br>JUNION<br>JUNION<br>JUNION<br>JUNION<br>JUNION<br>JUNION<br>JUNION<br>JUNION<br>JUNION<br>JUNION<br>JUNION<br>JUNION<br>JUNION<br>JUNION<br>JUNION<br>JUNION<br>JUNION<br>JUNION<br>JUNION<br>JUNION<br>JUNION<br>JUNION<br>JUNION<br>JUNION<br>JUNION<br>JUNION<br>JUNION<br>JUNION<br>JUNION<br>JUNION<br>JUNION<br>JUNION<br>JUNION<br>JUNION<br>JUNION<br>JUNION<br>JUNION<br>JUNION<br>JUNION<br>JUNION<br>JUNION<br>JUNION<br>JUNION<br>JUNION<br>JUNION<br>JUNION<br>JUNION<br>JUNION<br>JUNION<br>JUNION<br>JUNION<br>JUNION |            |                                                            |                       |            |                 |                   |  |
| ······································                                                                                                                                                                                                                                                                                                                                                                                                                                                                                                                                                                                                                                                                                                                                                                                                                                                                                                                                                                                                                                                                                                                                                                                                                                                                                                                                                                                                                                                                                                                                                                                                                                                                                                                                                                                                                                                                                                                                                                                                                                                                                                                                                                                                                                                                                                                                                                                                                                                                                                                                                                                                                     | EN[        |                                                            |                       |            | 5.1 &           | 2                 |  |
| STV ENGINEERS, INC.                                                                                                                                                                                                                                                                                                                                                                                                                                                                                                                                                                                                                                                                                                                                                                                                                                                                                                                                                                                                                                                                                                                                                                                                                                                                                                                                                                                                                                                                                                                                                                                                                                                                                                                                                                                                                                                                                                                                                                                                                                                                                                                                                                                                                                                                                                                                                                                                                                                                                                                                                                                                                                        |            |                                                            | DET                   | AIL        | S               |                   |  |
| 100 900 West Trade St., Suite 715<br>Charlotte, NC 28202<br>NC License Number F-0991                                                                                                                                                                                                                                                                                                                                                                                                                                                                                                                                                                                                                                                                                                                                                                                                                                                                                                                                                                                                                                                                                                                                                                                                                                                                                                                                                                                                                                                                                                                                                                                                                                                                                                                                                                                                                                                                                                                                                                                                                                                                                                                                                                                                                                                                                                                                                                                                                                                                                                                                                                       |            | _                                                          |                       |            | i               |                   |  |
| UMENT NOT CONSIDERED                                                                                                                                                                                                                                                                                                                                                                                                                                                                                                                                                                                                                                                                                                                                                                                                                                                                                                                                                                                                                                                                                                                                                                                                                                                                                                                                                                                                                                                                                                                                                                                                                                                                                                                                                                                                                                                                                                                                                                                                                                                                                                                                                                                                                                                                                                                                                                                                                                                                                                                                                                                                                                       | NO. BY:    | RE<br>DATE:                                                | VISIONS               | BY:        | DATE:           | SHEET NO.<br>S-11 |  |
| FINAL UNLESS ALL<br>IGNATURES COMPLETED                                                                                                                                                                                                                                                                                                                                                                                                                                                                                                                                                                                                                                                                                                                                                                                                                                                                                                                                                                                                                                                                                                                                                                                                                                                                                                                                                                                                                                                                                                                                                                                                                                                                                                                                                                                                                                                                                                                                                                                                                                                                                                                                                                                                                                                                                                                                                                                                                                                                                                                                                                                                                    | 1          |                                                            | 3                     |            |                 | TOTAL<br>SHEETS   |  |
|                                                                                                                                                                                                                                                                                                                                                                                                                                                                                                                                                                                                                                                                                                                                                                                                                                                                                                                                                                                                                                                                                                                                                                                                                                                                                                                                                                                                                                                                                                                                                                                                                                                                                                                                                                                                                                                                                                                                                                                                                                                                                                                                                                                                                                                                                                                                                                                                                                                                                                                                                                                                                                                            | 2          |                                                            | <b>A</b>              |            |                 | 13                |  |